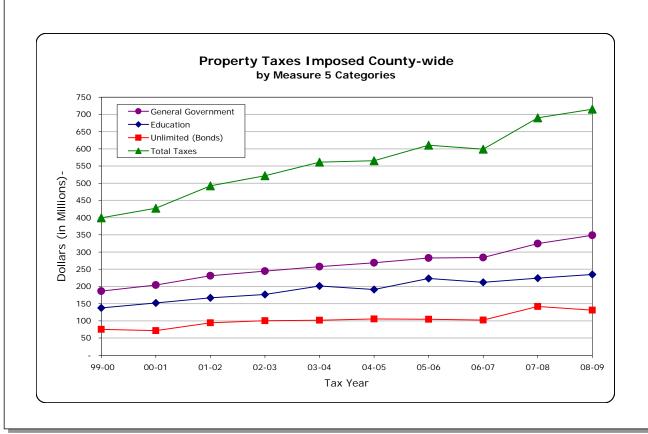

Oregon, hereby certify that the assessed valuation, tax levies and taxes set forth in the tables herein contained are full, true and correct copies of the originals and of the whole thereof, as the same appears in my custody.

In Witness Whereof, I have hereunto affixed my signature at Hillsboro, Oregon, on the 3rd day of November, 2008.

Rich Hobernicht, Director

Department of Assessment and Taxation



\* Prior to FY 08-09, the Average Tax Rate was computed by taking Total Taxes divided by Total Assessed Value minus Urban Renewal Excess. This number can be found on Line 17 of the Washington County 4a. Starting with FY 08-09, the Average Tax Rate is computed by taking Total Taxes divided by Total Assessed Value. Total Assessed Value can be found on Line 13 of the Washington County 4a.





| Year  | Residential *    | % of Total | Other *          | % of Tota |
|-------|------------------|------------|------------------|-----------|
| 08-09 | \$28,255,859,525 | 64%        | \$15,607,262,324 | 36%       |
| 07-08 | \$26,824,099,250 | 64%        | \$14,872,584,180 | 36%       |
| 06-07 | \$25,310,882,408 | 64%        | \$14,268,706,309 | 36%       |
| 05-06 | \$23,861,223,040 | 63%        | \$13,769,630,200 | 37%       |
| 04-05 | \$22,529,913,586 | 63%        | \$13,263,068,607 | 37%       |
| 03-04 | \$21,233,205,064 | 62%        | \$13,025,084,269 | 38%       |
| 02-03 | \$20,103,008,072 | 61%        | \$12,936,649,934 | 39%       |
| 01-02 | \$18,738,280,030 | 61%        | \$12,172,964,063 | 39%       |
| 00-01 | \$17,751,643,630 | 61%        | \$11,347,984,650 | 39%