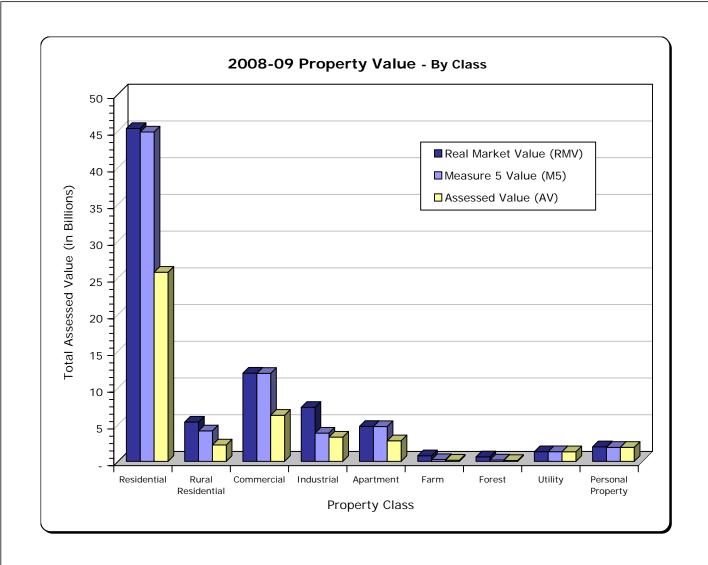

<sup>\*</sup> Not reduced by Urban Renewal Excess Value.

| Property Class    | 2008-09 RMV    | 2008-09 M5     | 2008-09 AV     | CPR   |
|-------------------|----------------|----------------|----------------|-------|
|                   |                |                |                |       |
| Residential       | 45,338,563,923 | 44,857,831,383 | 25,754,090,270 | 0.577 |
| Rural Residential | 5,352,727,300  | 4,151,426,940  | 2,232,795,845  | 0.537 |
| Commercial        | 12,015,969,230 | 11,990,189,810 | 6,280,217,730  | 0.529 |
| Industrial        | 7,355,514,190  | 3,845,447,780  | 3,305,704,810  | 1.000 |
| Apartment         | 4,761,469,050  | 4,736,318,090  | 2,798,751,860  | 0.590 |
| Farm              | 761,065,660    | 239,073,980    | 152,484,870    | 0.651 |
| Forest            | 614,611,640    | 190,730,570    | 116,488,540    | 0.594 |
| Utility           | 1,315,277,933  | 1,315,277,933  | 1,311,285,030  | 1.000 |
| Personal Property | 1,983,737,834  | 1,911,302,894  | 1,911,302,894  | 1.000 |
|                   |                |                |                |       |
| Total             | 79,498,936,760 | 73,237,599,380 | 43,863,121,849 | *     |