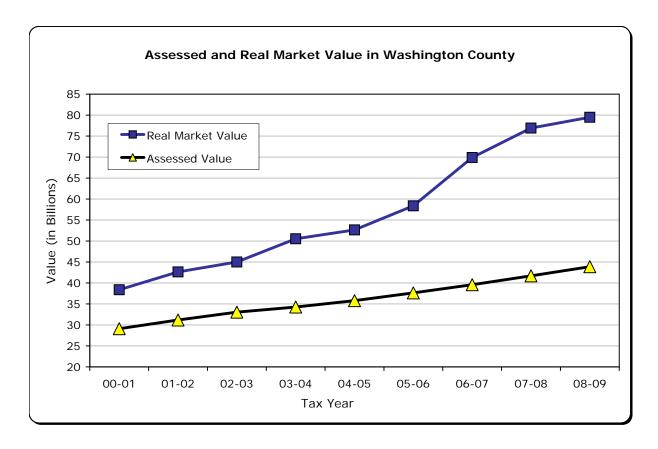

# **Total Value on the Tax Roll for Washington County**

| Property Type           | Real<br>Market Value * | Measure 5<br>Value * | Taxable<br>Assd Value * |
|-------------------------|------------------------|----------------------|-------------------------|
| Real Property           | 76,088,486,853         | 69,899,584,413       | 40,540,531,855          |
| Personal Property       | 1,983,737,834          | 1,911,302,894        | 1,911,302,894           |
| Manufactured Structures | 111,434,140            | 111,434,140          | 100,002,070             |
| Public Utility          | 1,315,277,933          | 1,315,277,933        | 1,311,285,030           |
| Total                   | 79,498,936,760         | 73,237,599,380       | 43,863,121,849 **       |