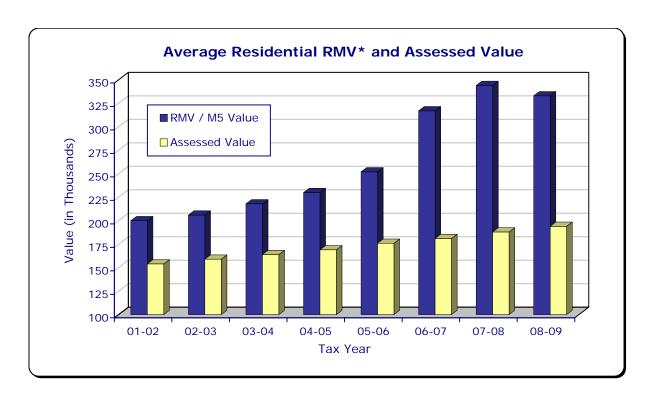

<sup>\*</sup> Not reduced by Urban Renewal Excess (Line 13 of the Washington County 4a).

| Tax Year | Average<br>Real Market Value * | Average<br>Assessed Value |
|----------|--------------------------------|---------------------------|
|          |                                |                           |
| 08-09    | \$333,119                      | \$193,975                 |
| 07-08    | \$343,670                      | \$187,557                 |
| 06-07    | \$317,278                      | \$181,473                 |
| 05-06    | \$251,548                      | \$175,595                 |
| 04-05    | \$229,583                      | \$169,469                 |
| 03-04    | \$218,300                      | \$163,887                 |
| 02-03    | \$206,258                      | \$158,658                 |
| 01-02    | \$200,096                      | \$154,076                 |
|          |                                |                           |

Typical residential properties are used to calculate the averages for Real Market Value, M5 Value, and Assessed Value each year. These are improved residential properties with a living area greater than 100 sq. ft. that are in residential neighborhoods. This list excludes properties with partial construction, exempt property, code-split accounts, pro-rated accounts, property with special use value, rural property, tract property and plexes.

<sup>\*</sup> For the purpose of this report, Real Market Value (RMV) and Measure 5 Value, (which both exclude exempt property) are always identical.