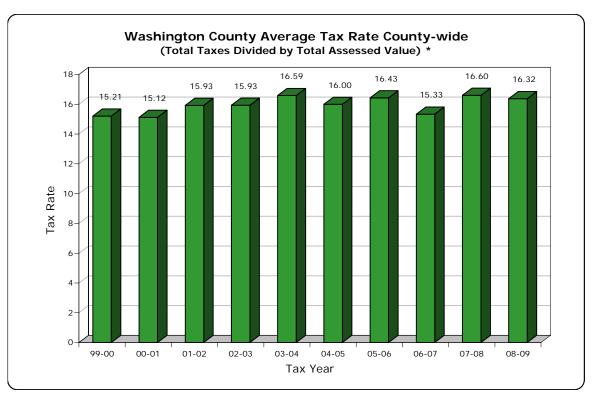

In Witness Whereof, I have hereunto affixed my signature at Hillsboro, Oregon, on the 3rd day of November, 2008.

Rich Hobernicht, Director

Department of Assessment and Taxation

\* Prior to FY 08-09, the Average Tax Rate was computed by taking Total Taxes divided by Total Assessed Value minus Urban Renewal Excess. This number can be found on Line 17 of the Washington County 4a. Starting with FY 08-09, the Average Tax Rate is computed by taking Total Taxes divided by Total Assessed Value. Total Assessed Value can be found on Line 13 of the Washington County 4a.