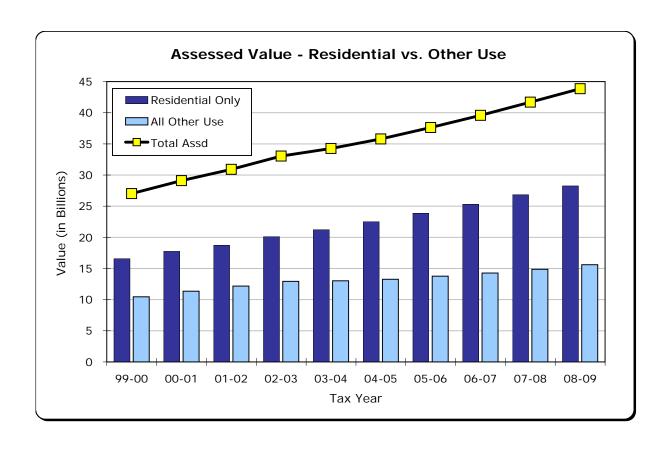

| Year  | Residential *    | % of Total | Other *          | % of Tota |
|-------|------------------|------------|------------------|-----------|
| 08-09 | \$28,255,859,525 | 64%        | \$15,607,262,324 | 36%       |
| 07-08 | \$26,824,099,250 | 64%        | \$14,872,584,180 | 36%       |
| 06-07 | \$25,310,882,408 | 64%        | \$14,268,706,309 | 36%       |
| 05-06 | \$23,861,223,040 | 63%        | \$13,769,630,200 | 37%       |
| 04-05 | \$22,529,913,586 | 63%        | \$13,263,068,607 | 37%       |
| 03-04 | \$21,233,205,064 | 62%        | \$13,025,084,269 | 38%       |
| 02-03 | \$20,103,008,072 | 61%        | \$12,936,649,934 | 39%       |
| 01-02 | \$18,738,280,030 | 61%        | \$12,172,964,063 | 39%       |
| 00-01 | \$17,751,643,630 | 61%        | \$11,347,984,650 | 39%       |
| 99-00 | \$16,569,941,890 | 61%        | \$10,452,291,160 | 39%       |