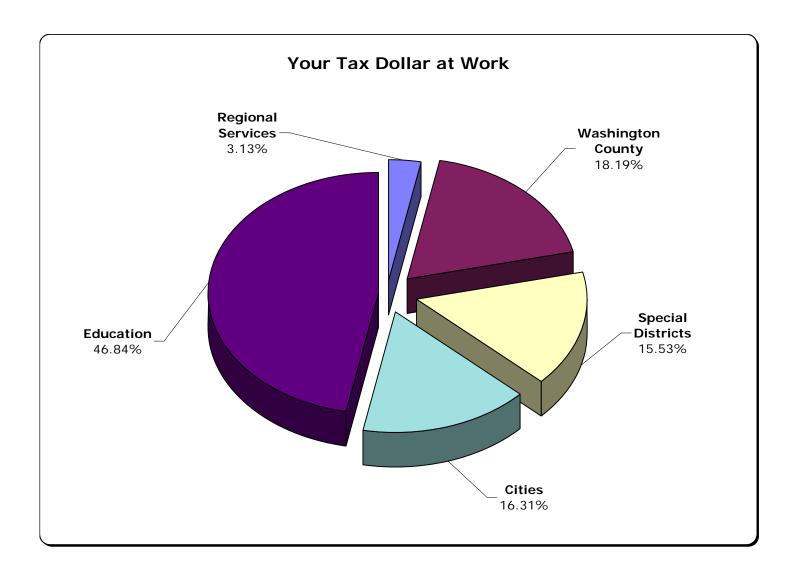

Bond Pocket   | 85   |
| Banks Fire District                   |      | Tigard-Tualatin School Dist. #23       |      |
| Cornelius RFPD                        |      | Tigard-Tualatin School Dist After      |      |
| Forest Grove RFPD                     |      | Tigard-Tualatin School Dist. Bond      |      |
| Gaston RFPD                           |      | Vernonia School District #49           |      |
| Tualatin Valley Fire & Rescue         |      | West Linn School District #101         |      |
| Tualatin Valley Fire & Rescue - After |      | West Linn School District #101 - After | 91   |
| Washington County RFPD #2             |      |                                        |      |
| Washington County RFPD #2 - After     | 58   | Grand Total for all Districts          | 92   |



I, Rich Hobernicht, Director of Assessment and Taxation for Washington County, State of Oregon, hereby certify that the assessed valuation, tax levies and taxes set forth in the tables herein contained are full, true and correct copies of the originals and of the whole thereof, as the same appears in my custody.

In Witness Whereof, I have hereunto affixed my signature at Hillsboro, Oregon, on the 3rd day of November, 2008.

Rich Hobernicht, Director

Department of Assessment and Taxation



\* Prior to FY 08-09, the Average Tax Rate was computed by taking Total Taxes divided by Total Assessed Value minus Urban Renewal Excess. This number can be found on Line 17 of the Washington County 4a. Starting with FY 08-09, the Average Tax Rate is computed by taking Total Taxes divided by Total As