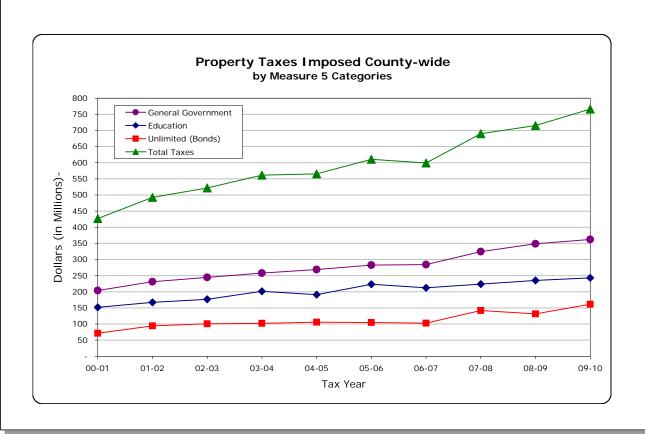

## **Table of Contents**

| <b>General Information</b>                                            | Page(s) |
|-----------------------------------------------------------------------|---------|
| Your Tax Dollar at Work                                               | 1       |
| Average Tax Rate and Taxes Imposed                                    | 2       |
| Property Value History                                                | 3-5     |
| Total Current County Value and Taxes Extended                         | 6       |
| Measure 5 Compression Loss by District                                | 7       |
| Tax Rate History for Washington County                                | 8-9     |
| Measure 50 History                                                    | 10      |
| Top 20 Taxpayers for Washington County                                | 11      |
| Information by District                                               |         |
| District Value by Property Type                                       | 12-15   |
| Property Taxes Imposed by District and Measure 5 Category             | 16-20   |
| Detail of Taxing District Levies (See Table of Contents on next page) | 21-94   |
| Tax Rate by District                                                  |         |
| Taxable Value by District                                             |         |
| Certified Levies by District                                          |         |
| Tax Base by District                                                  |         |
| Special Levies by District                                            |         |
| Bond and Interest By District                                         |         |
| Offsets by District                                                   |         |
| Add Tax by District                                                   |         |
| Percentage of Tax Distribution                                        |         |
| Special Assessment Taxes Extended/Percentage Distribution             | 95      |
| Information by Tax Code Area                                          |         |
| Tax Codes - Detail Districts and Value9                               | 6-191   |
| Tax Rate by Code Area                                                 | 2-197   |
| References and Guides                                                 |         |
| Directory of School District and City Codes                           | 8-199   |
| Glossary of Terminology                                               | 0-202   |