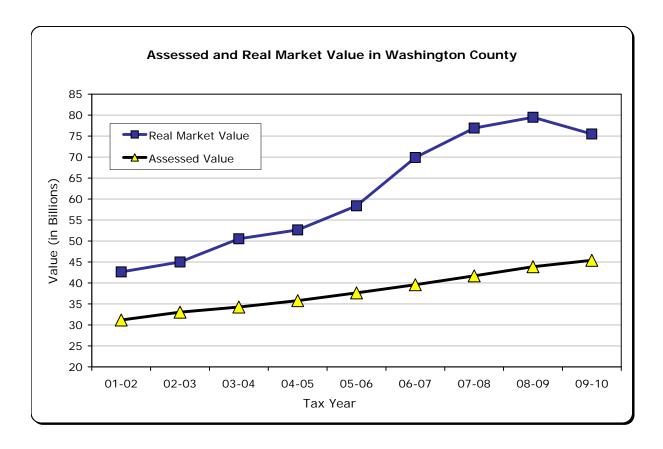

. Total Assessed Value can be found on Line 13 of the Washington County 4a.

#### The Passage of Measure 50 in 1997 Redefined Assessed Value in Oregon

Prior to 1997-98, the Assessed (or Taxable) Value of a property in Oregon was equal to its Real Market Value. For 1997-98, Ballot Measure 50 amended the Oregon Constitution to include a new value limitation called Maximum Assessed Value (MAV). The MAV for each property was calculated for the 1997-98 tax roll as 90 percent of the property's 1995-96 Assessed Value, thus separating the Assessed and Real Market Value for every property. In addition, the MAV of a property was limited to a maximum of three percent growth per year. Additions for new construction and certain other "exceptions" were allowed to increase the MAV above three percent.



To fully understand the growth in total Assessed Value, it is important to know the two possible sources of that growth: existing property and new property. The growth in Assessed Value for existing property is subject to the 3 percent limit. On the other hand, some properties can experience a decline in Assessed Value, such as business personal property or machinery and equipment that depreciates. When Real Market Value is lower than Maximum Assessed Value, RMV becomes the basis for the properties' Assessed Value. Approximately 10 percent of Assessed Value in Washington County is based on RMV, whereas 90 percent is based on MAV. New property, such as a newly constructed home, represents a new source of Assessed Value. Some other sources of new value include improvements, where an additi