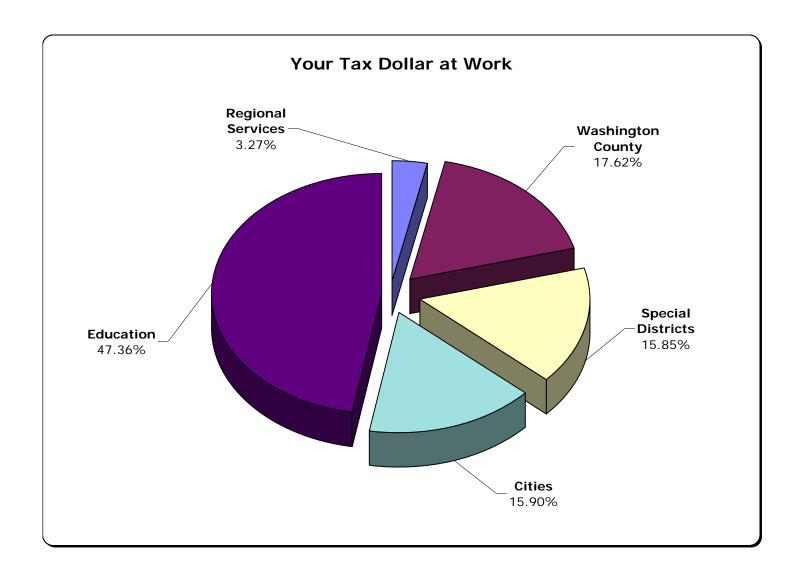

## **Table of Contents**

| <b>General Information</b>                                            | Page(s) |
|-----------------------------------------------------------------------|---------|
| Your Tax Dollar at Work                                               | 1       |
| Average Tax Rate and Taxes Imposed                                    | 2       |
| Property Value History                                                | 3-5     |
| Total Current County Value and Taxes Extended                         | 6       |
| Measure 5 Compression Loss by District                                | 7       |
| Tax Rate History for Washington County                                | 8-9     |
| Measure 50 History                                                    | 10      |
| Top 20 Taxpayers for Washington County                                | 11      |
| Information by District                                               |         |
| District Value by Property Type                                       | 12-15   |
| Property Taxes Imposed by District and Measure 5 Category             | 16-20   |
| Detail of Taxing District Levies (See Table of Contents on next page) | 21-94   |
| Tax Rate by District                                                  |         |
| Taxable Value by District                                             |         |
| Certified Levies by District                                          |         |
| Tax Base by District                                                  |         |
| Special Levies by District                                            |         |
| Bond and Interest By District                                         |         |
| Offsets by District                                                   |         |
| Add Tax by District                                                   |         |
| Percentage of Tax Distribution                                        |         |
| Special Assessment Taxes Extended/Percentage Distribution             | 95      |
| Information by Tax Code Area                                          |         |
| Tax Codes - Detail Districts and Value9                               | 6-191   |
| Tax Rate by Code Area                                                 | 2-197   |
| References and Guides                                                 |         |
| Directory of School District and City Codes                           | 8-199   |
| Glossary of Terminology                                               | 0-202   |