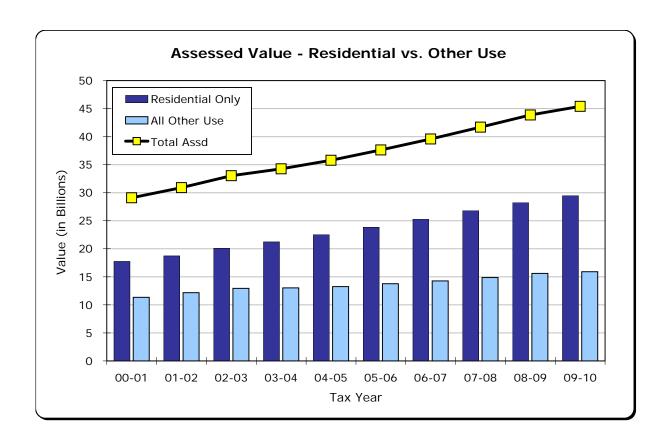

regon, hereby certify that the assessed valuation, tax levies and taxes set forth in the tables herein contained are full, true and correct copies of the originals and of the whole thereof, as the same appears in my custody.

In Witness Whereof, I have hereunto affixed my signature at Hillsboro, Oregon, on the 2nd day of November, 2009.

Rich Hobernicht, Director

Department of Assessment and Taxation



\* Prior to FY 08-09, the Average Tax Rate was computed by taking Total Taxes divided by Total Assessed Value minus Urban Renewal Excess. This number can be found on Line 17 of the Washington County 4a. Starting with FY 08-09, the Average Tax Rate is computed by taking Total Taxes divided by Total Assessed Value. Total Assessed Value can be found on Line 13 of the Washington County 4a.





| Year  | Residential *                           | % of Total | Other *          | % of Total |
|-------|-----------------------------------------|------------|------------------|------------|
| 20.10 | *************************************** |            | *** *** ***      | 0504       |
| 09-10 | \$29,490,701,579                        | 65%        | \$15,908,780,983 | 35%        |
| 08-09 | \$28,255,859,525                        | 64%        | \$15,607,262,324 | 36%        |
| 07-08 | \$26,824,099,250                        | 64%        | \$14,872,584,180 | 36%        |
| 06-07 | \$25,310,882,408                        | 64%        | \$14,268,706,309 | 36%        |
| 05-06 | \$23,861,223,040                        | 63%        | \$13,769,630,200 | 37%        |
| 04-05 | \$22,529,913