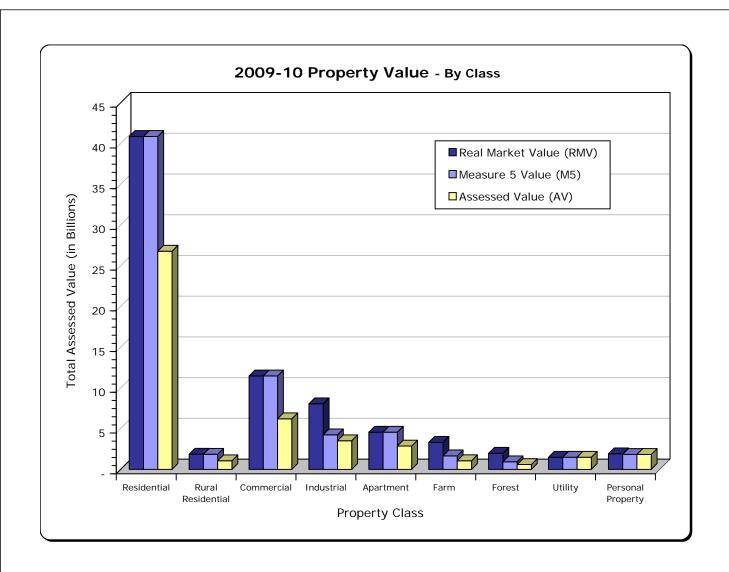

| 64%        | \$14,872,584,180 | 36%        |
| 06-07 | \$25,310,882,408                        | 64%        | \$14,268,706,309 | 36%        |
| 05-06 | \$23,861,223,040                        | 63%        | \$13,769,630,200 | 37%        |
| 04-05 | \$22,529,913,586                        | 63%        | \$13,263,068,607 | 37%        |
| 03-04 | \$21,233,205,064                        | 62%        | \$13,025,084,269 | 38%        |
| 02-03 | \$20,103,008,072                        | 61%        | \$12,936,649,934 | 39%        |
| 01-02 | \$18,738,280,030                        | 61%        | \$12,172,964,063 | 39%        |
| 00-01 | \$17,751,643,630                        | 61%        | \$11,347,984,650 | 39%        |

<sup>\*</sup> Not reduced by Urban Renewal Excess Value.



| Property Class    | 2009-10 RMV    | 2009-10 M5     | 2009-10 AV     |
|-------------------|----------------|----------------|----------------|
|                   |                |                |                |
| Residential       | 40,872,508,320 | 40,864,841,080 | 26,782,028,810 |
| Rural Residential | 1,860,426,950  | 1,851,810,310  | 1,052,520,680  |
| Commercial        | 11,469,788,220 | 11,469,788,220 | 6,207,446,310  |
| Industrial        | 8,048,857,680  | 4,240,622,290  | 3,513,732,850  |
| Apartment         | 4,565,892,550  | 4,565,892,550  | 2,866,595,220  |
| Farm              | 3,319,440,370  | 1,659,913,410  | 1,062,268,056  |
| Forest            | 1,975,662,690  | 931,720,120    | 593,884,033    |
| Utility           | 1,488,503,239  | 1,488,503,239  | 1,487,811,69