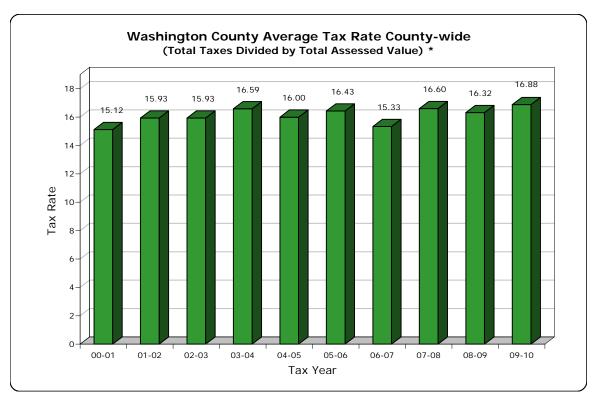

## **Table of Contents**

| <b>General Information</b>                                            | Page(s) |
|-----------------------------------------------------------------------|---------|
| Your Tax Dollar at Work                                               | 1       |
| Average Tax Rate and Taxes Imposed                                    | 2       |
| Property Value History                                                | 3-5     |
| Total Current County Value and Taxes Extended                         | 6       |
| Measure 5 Compression Loss by District                                | 7       |
| Tax Rate History for Washington County                                | 8-9     |
| Measure 50 History                                                    | 10      |
| Top 20 Taxpayers for Washington County                                | 11      |
| Information by District                                               |         |
| District Value by Property Type                                       | 12-15   |
| Property Taxes Imposed by District and Measure 5 Category             | 16-20   |
| Detail of Taxing District Levies (See Table of Contents on next page) | 21-94   |
| Tax Rate by District                                                  |         |
| Taxable Value by District                                             |         |
| Certified Levies by District                                          |         |
| Tax Base by District                                                  |         |
| Special Levies by District                                            |         |
| Bond and Interest By District                                         |         |
| Offsets by District                                                   |         |
| Add Tax by District                                                   |         |
| Percentage of Tax Distribution                                        |         |
| Special Assessment Taxes Extended/Percentage Distribution             | 95      |
| Information by Tax Code Area                                          |         |
| Tax Codes - Detail Districts and Value9                               | 6-191   |
| Tax Rate by Code Area                                                 | 2-197   |
| References and Guides                                                 |         |
| Directory of School District and City Codes                           | 8-199   |
| Glossary of Terminology                                               | 0-202   |