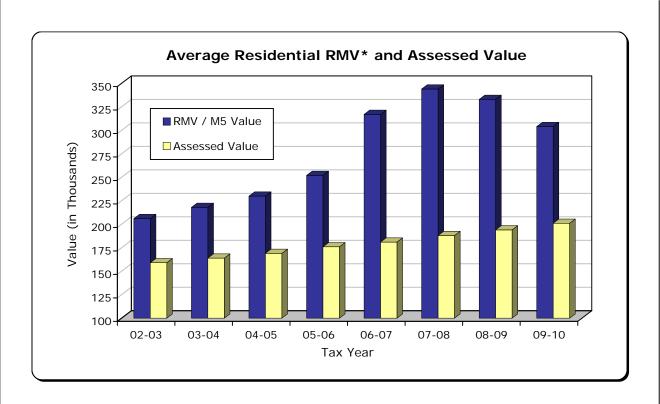

|                |                |                |
| Residential       | 40,872,508,320 | 40,864,841,080 | 26,782,028,810 |
| Rural Residential | 1,860,426,950  | 1,851,810,310  | 1,052,520,680  |
| Commercial        | 11,469,788,220 | 11,469,788,220 | 6,207,446,310  |
| Industrial        | 8,048,857,680  | 4,240,622,290  | 3,513,732,850  |
| Apartment         | 4,565,892,550  | 4,565,892,550  | 2,866,595,220  |
| Farm              | 3,319,440,370  | 1,659,913,410  | 1,062,268,056  |
| Forest            | 1,975,662,690  | 931,720,120    | 593,884,033    |
| Utility           | 1,488,503,239  | 1,488,503,239  | 1,487,811,690  |
| Personal Property | 1,911,212,254  | 1,833,249,294  | 1,833,194,913  |
| Total             | 75,512,292,273 | 68,906,340,513 | 45,399,482,562 |



| Tax Year | Average<br>Real Market Value * | Average<br>Assessed Value |
|----------|--------------------------------|---------------------------|
|          |                                |                           |
| 09-10    | \$304,110                      | \$200,788                 |
| 08-09    | \$333,119                      | \$193,975                 |
| 07-08    | \$343,670                      | \$187,557                 |
| 06-07    | \$317,278                      | \$181,473                 |
| 05-06    | \$251,548                      | \$175,595                 |
| 04-05    | \$229,583                      | \$169,468                 |
| 03-04    | \$218,299                      | \$163,887                 |
| 02-03    | \$206,257                      | \$158,658