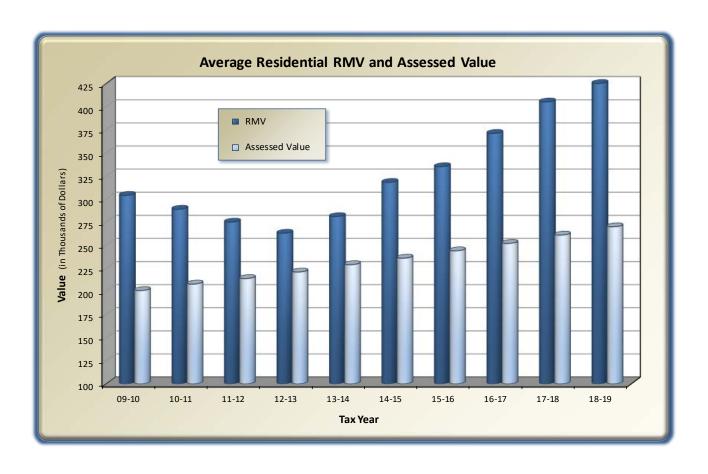

| Tax Year | Average<br>Real Market Value | Average<br>Assessed Value |
|----------|------------------------------|---------------------------|
| 18-19    | \$434,305                    | \$270,208                 |
| 17-18    | \$405,308                    | \$261,070                 |
| 16-17    | \$370,843                    | \$252,294                 |
| 15-16    | \$334,712                    | \$244,150                 |
| 14-15    | \$317,934                    | \$236,139                 |
| 13-14    | \$280,904                    | \$228,700                 |
| 12-13    | \$262,556                    | \$220,644                 |
| 11-12    | \$274,786                    | \$214,362                 |
| 10-11    | \$289,239                    | \$207,834                 |
| 09-10    | \$304,110                    | \$200,788                 |

Typical residential properties are used to calculate the averages for Real Market Value and Assessed Value each year. These are improved residential properties with a living area greater than 100 sq. ft. that are in residential neighborhoods. This list excludes properties with partial construction, exempt property, code-split accounts, pro-rated accounts, property with special use value, rural property, tract property and plexes.