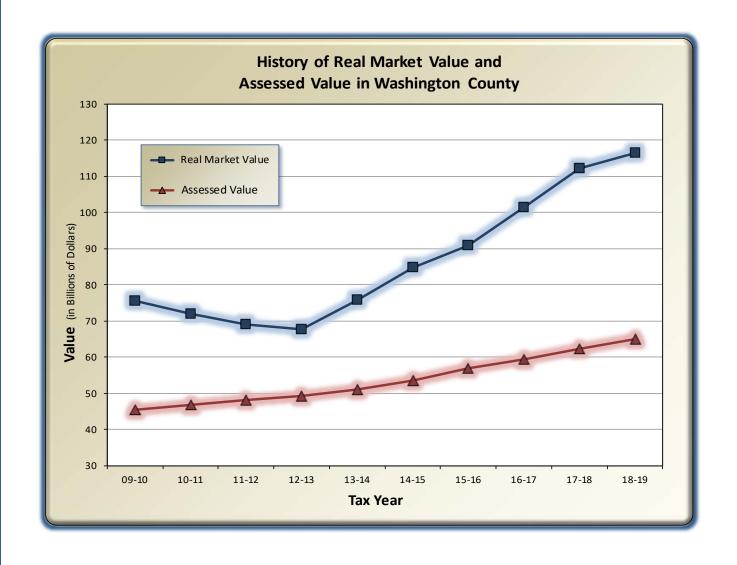

Source: Oregon Property Tax Statistics, Oregon Dept. of Revenue (Rev. 8-02)

| Tax Year | Real Market Value | Assessed Value   |  |
|----------|-------------------|------------------|--|
| 18-19    | \$116,500,832,935 | \$64,974,312,732 |  |
| 17-18    | \$112,236,653,907 | \$62,340,647,387 |  |
| 16-17    | \$101,500,233,033 | \$59,446,698,455 |  |
| 15-16    | \$90,947,468,656  | \$56,910,892,240 |  |
| 14-15    | \$84,758,606,553  | \$53,515,861,950 |  |
| 13-14    | \$75,751,760,754  | \$51,181,916,090 |  |
| 12-13    | \$67,614,912,187  | \$49,355,659,075 |  |
| 11-12    | \$69,045,256,354  | \$48,236,782,163 |  |
| 10-11    | \$71,983,750,402  | \$46,801,868,237 |  |
| 09-10    | \$75,512,292,273  | \$45,399,482,562 |  |