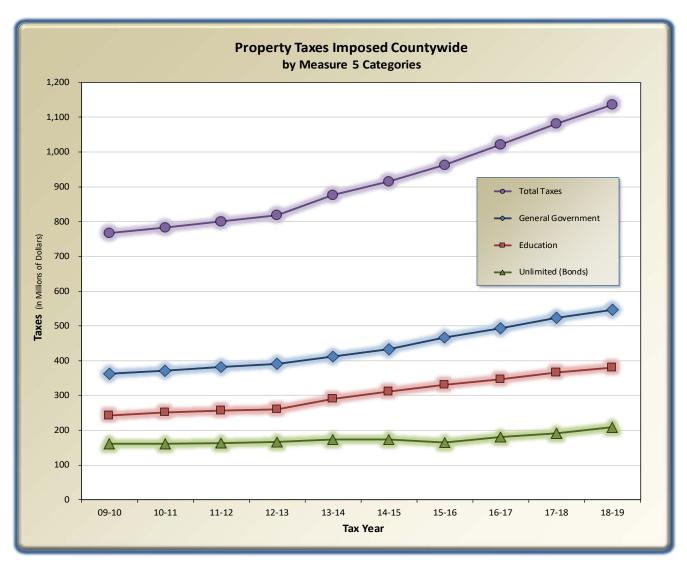

# Department of Assessment & Taxation Summary of Assessment and Tax Roll 2018-2019

| Tax Year | Property<br>Taxes Levied | Tax<br>Increase | Assessed Value   | Value<br>Increase | Tax Rate<br>(per \$1,000) |
|----------|--------------------------|-----------------|------------------|-------------------|---------------------------|
| 18-19    | \$1,136,109,030          | 5.1%            | \$64,974,312,732 | 4.2%              | 17.49                     |
| 17-18    | \$1,081,328,939          | 5.9%            | \$62,340,647,387 | 4.9%              | 17.35                     |
| 16-17    | \$1,020,651,805          | 6.0%            | \$59,446,698,455 | 4.5%              | 17.17                     |
| 15-16    | \$962,850,377            | 5.1%            | \$56,910,892,240 | 6.3%              | 16.92                     |
| 14-15    | \$915,946,763            | 4.5%            | \$53,515,861,950 | 4.6%              | 17.12                     |
| 13-14    | \$876,876,619            | 7.3%            | \$51,181,916,090 | 3.7%              | 17.13                     |
| 12-13    | \$817,381,673            | 2.1%            | \$49,355,659,075 | 2.3%              | 16.56                     |
| 11-12    | \$800,942,462            | 2.3%            | \$48,236,782,163 | 3.1%              | 16.60                     |
| 10-11    | \$783,035,631            | 2.2%            | \$46,801,868,237 | 3.1%              | 16.73                     |
| 09-10    | \$766,166,271            | 7.0%            | \$45,399,482,562 | 3.5%              | 16.88                     |

| Tax Year | General<br>Government | Education     | Unlimited<br>(Bonds) | Total Taxes     |
|----------|-----------------------|---------------|----------------------|-----------------|
| 18-19    | \$545,655,493         | \$381,063,346 | \$209,390,191        | \$1,136,109,030 |
| 17-18    | \$523,646,888         | \$365,757,882 | \$191,924,169        | \$1,081,328,939 |
| 16-17    | \$492,624,739         | \$347,398,232 | \$180,628,834        | \$1,020,651,805 |
| 15-16    | \$466,855,383         | \$330,891,001 | \$165,103,993        | \$962,850,377   |
| 14-15    | \$432,552,190         | \$310,600,507 | \$172,794,066        | \$915,946,763   |
| 13-14    | \$412,571,651         | \$290,241,977 | \$174,062,991        | \$876,876,619   |
| 12-13    | \$390,099,665         | \$260,006,408 | \$167,275,600        | \$817,381,673   |
| 11-12    | \$382,122,775         | \$256,705,782 | \$162,113,905        | \$800,942,462   |
| 10-11    | \$370,554,401         | \$250,774,431 | \$161,706,799        | \$783,035,631   |
| 09-10    | \$361,895,644         | \$242,832,381 | \$161,438,246        | \$766,166,271   |