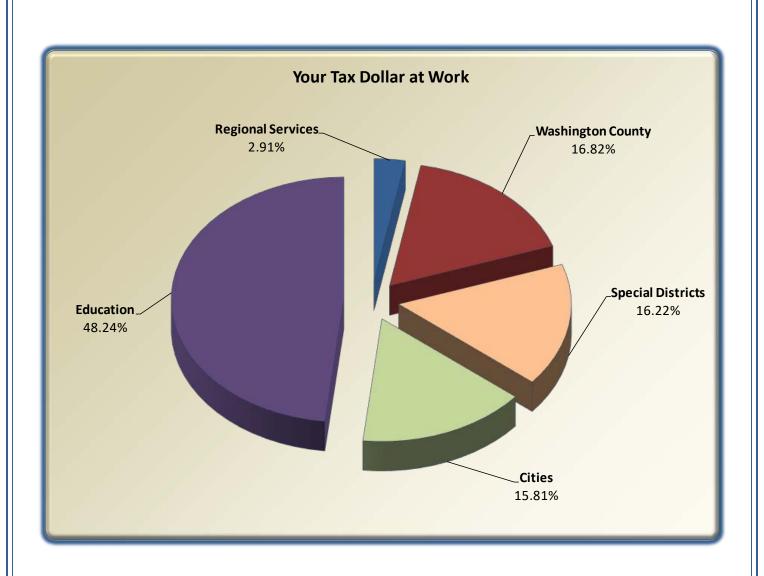

| Tax Year | General<br>Government | Education     | Unlimited<br>(Bonds) | Total Taxes     |
|----------|-----------------------|---------------|----------------------|-----------------|
| 18-19    | \$545,655,493         | \$381,063,346 | \$209,390,191        | \$1,136,109,030 |
| 17-18    | \$523,646,888         | \$365,757,882 | \$191,924,169        | \$1,081,328,939 |
| 16-17    | \$492,624,739         | \$347,398,232 | \$180,628,834        | \$1,020,651,805 |
| 15-16    | \$466,855,383         | \$330,891,001 | \$165,103,993        | \$962,850,377   |
| 14-15    | \$432,552,190         | \$310,600,507 | \$172,794,066        | \$915,946,763   |
| 13-14    | \$412,571,651         | \$290,241,977 | \$174,062,991        | \$876,876,619   |
| 12-13    | \$390,099,665         | \$260,006,408 | \$167,275,600        | \$817,381,673   |
| 11-12    | \$382,122,775         | \$256,705,782 | \$162,113,905        | \$800,942,462   |
| 10-11    | \$370,554,401         | \$250,774,431 | \$161,706,799        | \$783,035,631   |
| 09-10    | \$361,895,644         | \$242,832,381 | \$161,438,246        | \$766,166,271   |