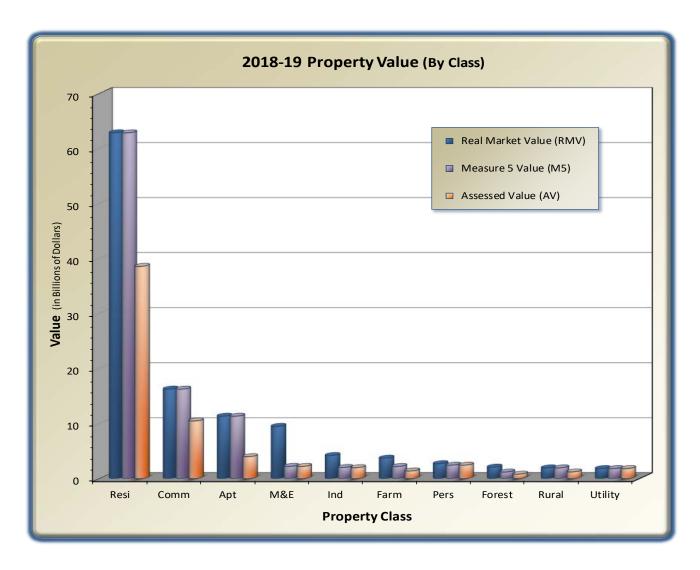

| Property Class Grouping | 2018-19 RMV       | 2018-19 M5        | 2018-19 AV       |
|-------------------------|-------------------|-------------------|------------------|
| Residential             | \$62,853,549,903  | \$62,832,652,893  | \$38,579,541,850 |
| Commercial              | \$16,268,536,538  | \$16,263,849,398  | \$10,477,095,809 |
| Apartment               | \$11,349,000,720  | \$11,349,000,720  | \$3,993,517,130  |
| Machinery & Equipment   | \$9,504,368,110   | \$2,234,672,960   | \$2,228,015,130  |
| Industrial              | \$4,202,907,470   | \$2,026,597,500   | \$1,988,893,950  |
| Farm                    | \$3,720,977,040   | \$2,217,439,760   | \$1,394,265,870  |
| Personal Property       | \$2,716,554,462   | \$2,445,002,362   | \$2,444,782,494  |
| Forest                  | \$2,088,758,570   | \$1,200,339,410   | \$812,352,670    |
| Rural Residential       | \$1,959,558,570   | \$1,958,294,550   | \$1,220,665,020  |
| Utility                 | \$1,836,621,552   | \$1,836,621,552   | \$1,835,182,809  |
| Total                   | \$116,500,832,935 | \$104,364,471,105 | \$64,974,312,732 |