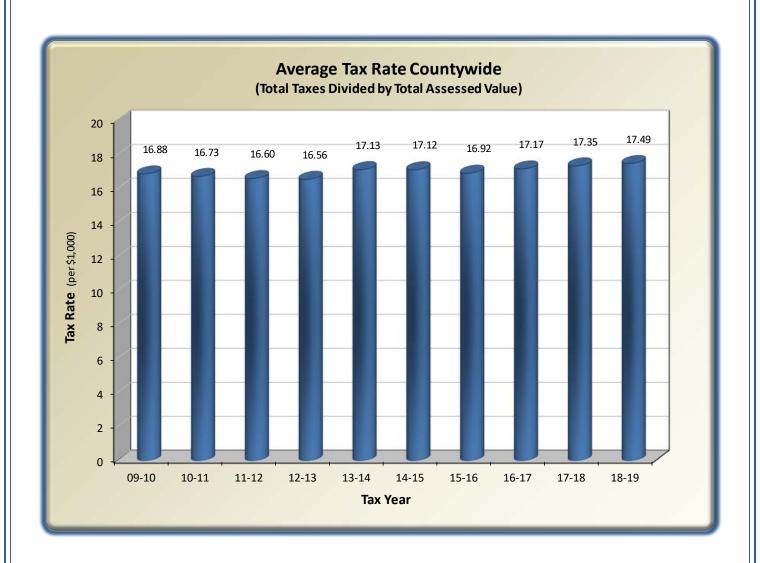

# Department of Assessment & Taxation Summary of Assessment and Tax Roll 2018-2019

| Tax Year | Property<br>Taxes Levied | Tax<br>Increase | Assessed Value   | Value<br>Increase | Tax Rate<br>(per \$1,000) |
|----------|--------------------------|-----------------|------------------|-------------------|---------------------------|
| 18-19    | \$1,136,109,030          | 5.1%            | \$64,974,312,732 | 4.2%              | 17.49                     |
| 17-18    | \$1,081,328,939          | 5.9%            | \$62,340,647,387 | 4.9%              | 17.35                     |
| 16-17    | \$1,020,651,805          | 6.0%            | \$59,446,698,455 | 4.5%              | 17.17                     |
| 15-16    | \$962,850,377            | 5.1%            | \$56,910,892,240 | 6.3%              | 16.92                     |
| 14-15    | \$915,946,763            | 4.5%            | \$53,515,861,950 | 4.6%              | 17.12                     |
| 13-14    | \$876,876,619            | 7.3%            | \$51,181,916,090 | 3.7%              | 17.13                     |
| 12-13    | \$817,381,673            | 2.1%            | \$49,355,659,075 | 2.3%              | 16.56                     |
| 11-12    | \$800,942,462            | 2.3%            | \$48,236,782,163 | 3.1%              | 16.60                     |
| 10-11    | \$783,035,631            | 2.2%            | \$46,801,868,237 | 3.1%              | 16.73                     |
| 09-10    | \$766,166,271            | 7.0%            | \$45,399,482,562 | 3.5%              | 16.88                     |