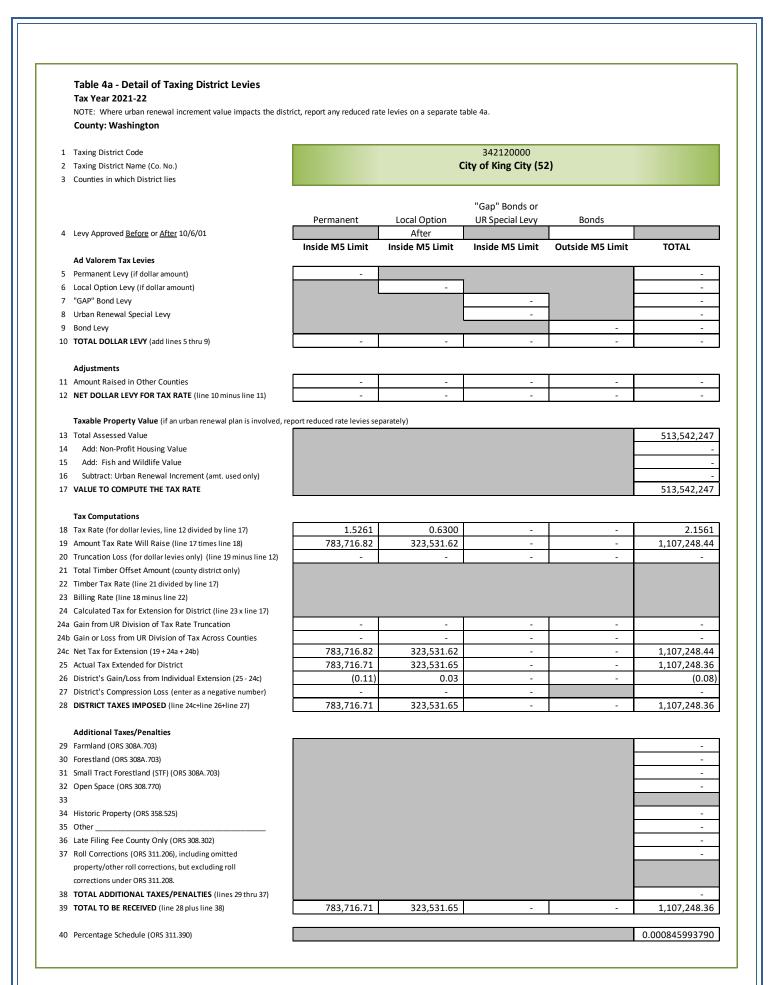

| City o | City of King City |           |            |            |             |     |       |  |  |  |  |  |
|--------|-------------------|-----------|------------|------------|-------------|-----|-------|--|--|--|--|--|
|        | Real              | Personal  | Mfd Str    | Utility    | Total       | % C | hange |  |  |  |  |  |
| RMV    | 854,234,680       | 5,687,459 | 11,477,900 | 15,627,600 | 887,027,639 | +   | 7.0%  |  |  |  |  |  |
| M5     | 833,071,170       | 5,687,459 | 11,384,420 | 15,627,600 | 865,770,649 | +   | 7.2%  |  |  |  |  |  |
| AV     | 486,208,700       | 5,462,557 | 6,243,390  | 15,627,600 | 513,542,247 | +   | 2.8%  |  |  |  |  |  |

\*\* The City of Beaverton did not Levy the full, maximum Permanent Rate allowed.

| Cities (Continued)                   |                |        |                            |                  |
|--------------------------------------|----------------|--------|----------------------------|------------------|
| District                             | Levy Type      | Rate   | Assd Values<br>(for Rates) | Taxes<br>Imposed |
| City of Hillsboro                    | Permanent      | 3.6665 | 14,450,788,655             | 52,984,822.21    |
| City of Hillsboro - After 10/06/01   | Local Option   | 1.7200 | 15,079,066,267             | 25,935,434.41    |
| City of King City                    | Permanent      | 1.5261 | 513,542,247                | 783,716.71       |
|                                      | Local Option   | 0.6300 | 513,542,247                | 323,531.65       |
| City of King City - Phase In 2017    | Permanent      | 1.5261 | 73,415,895                 | 112,032.64       |
|                                      | Local Option   | 0.6300 | 73,415,895                 | 46,251.99        |
| City of Lake Oswego                  | Permanent      | 4.9703 | 12,059,419                 | 56,155.90        |
| City of Lake Oswego - After 10/06/01 | Bond           | 0.2272 | 12,059,419                 | 2,622.95         |
| City of North Plains                 | Permanent      | 2.1712 | 334,152,909                | 725,530.82       |
| City of Portland                     | Permanent      | 4.5770 | 185,022,192                | 762,682.30       |
|                                      | Gap Bond       | 3.0089 | 185,022,192                | 501,386.59       |
| City of Portland - Before Bond       | Bond           | 0.0286 | 185,022,192                | 5,004.69         |
| City of Portland - After 10/06/01    | Bond           | 0.3534 | 185,022,192                | 62,222.91        |
| City of Portland - After 01/01/13    | Local Option   | 1.2026 | 185,022,192                | 190,480.95       |
| City of Sherwood                     | Permanent      | 3.2975 | 2,119,931,102              | 6,990,654.24     |
| City of Tigard                       | Permanent      | 2.5131 | 7,495,883,963              | 18,838,664.13    |
| City of Tigard - After 10/06/01      | Local Option   | 0.2900 | 7,646,182,524              | 2,217,393.55     |
|                                      | Bond           | 0.3429 | 7,646,182,524              | 2,621,876.27     |
| City of Tualatin                     | Permanent      | 2.2665 | 4,611,249,565              | 10,451,396.94    |
|                                      | Bond           | 0.5980 | 4,611,249,565              | 2,757,527.80     |
| City of Wilsonville                  | Permanent      | 2.5206 | 340,940,136                | 765,592.61       |
|                                      | Permanent Ra   | ite    |                            | 150,871,978.67   |
| "Cities" Total                       | Bond           |        |                            | 8,133,495.87     |
|                                      | Local Option I | Levy   |                            | 32,622,138.63    |