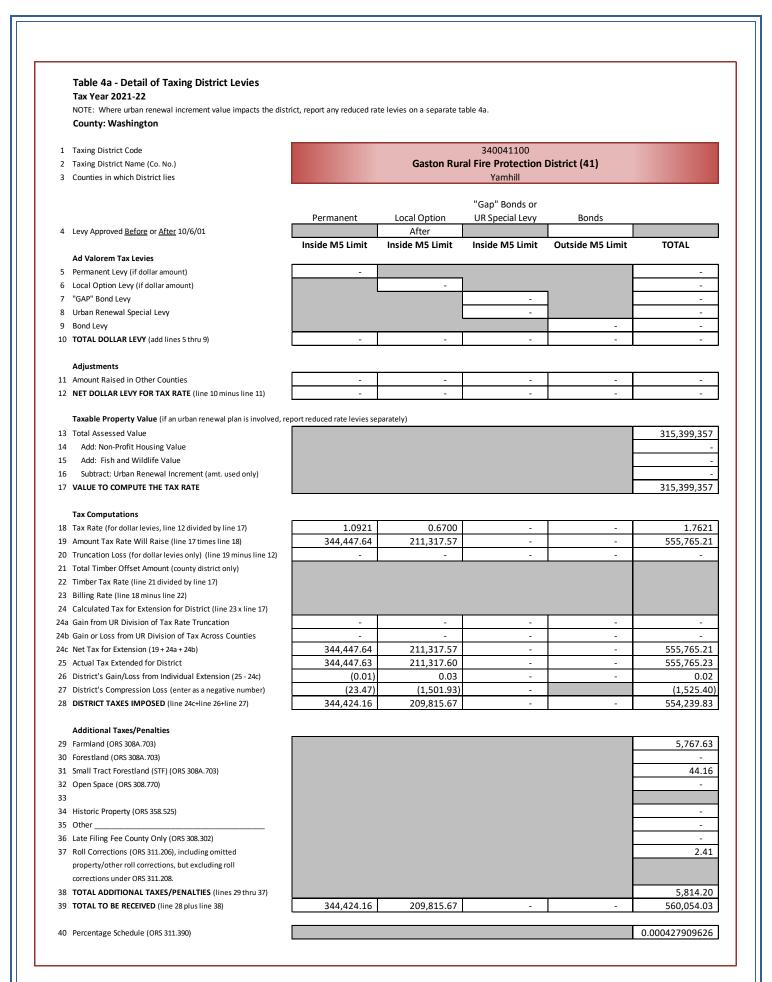

| Gasto | Gaston RFPD |           |           |            |             |     |        |  |  |  |  |
|-------|-------------|-----------|-----------|------------|-------------|-----|--------|--|--|--|--|
|       | Real        | Personal  | Mfd Str   | Utility    | Total       | % ( | Change |  |  |  |  |
| RMV   | 661,292,408 | 5,934,282 | 2,440,620 | 11,764,000 | 681,431,310 | +   | 10.1%  |  |  |  |  |
| M5    | 516,683,408 | 4,794,557 | 2,440,620 | 11,764,000 | 535,682,585 | +   | 11.2%  |  |  |  |  |
| AV    | 297,541,460 | 4,631,507 | 1,462,390 | 11,764,000 | 315,399,357 | +   | 3.8%   |  |  |  |  |

\* Tualatin Soil & Water District did not Levy the full, maximum Permanent Rate allowed.

| Special Districts (Continued)                  |              |        |                            |                  |  |
|------------------------------------------------|--------------|--------|----------------------------|------------------|--|
| District                                       | Levy Type    | Rate   | Assd Values<br>(for Rates) | Taxes<br>Imposed |  |
| Banks RFPD                                     | Permanent    | 1.0831 | 602,257,580                | 652,308.39       |  |
| Banks RFPD - After 10/06/01                    | Local Option | 0.9700 | 609,038,666                | 590,766.86       |  |
|                                                | Bond         | 0.4493 | 609,038,666                | 273,640.85       |  |
| Cornelius RFPD                                 | Permanent    | 0.6164 | 206,644,346                | 127,375.59       |  |
|                                                | Local Option | 0.4718 | 206,644,346                | 97,495.80        |  |
| Forest Grove RFPD                              | Permanent    | 1.2766 | 524,114,550                | 669,084.72       |  |
| Gaston RFPD                                    | Permanent    | 1.0921 | 315,399,357                | 344,424.16       |  |
|                                                | Local Option | 0.6700 | 315,399,357                | 209,815.67       |  |
| Tualatin Valley Fire & Rescue                  | Permanent    | 1.5252 | 53,642,486,926             | 81,765,199.13    |  |
| Tualatin Valley Fire & Rescue - After 10/06/01 | Bond         | 0.1411 | 54,263,108,441             | 7,656,676.96     |  |
| Tualatin Valley Fire & Rescue - After 01/01/13 | Local Option | 0.4500 | 54,472,141,184             | 24,114,843.89    |  |
|                                                | Permanent Ra | ate    |                            | 150,703,506.12   |  |
| "Special Districts" Total                      | Bond         | Bond   |                            |                  |  |
|                                                | Local Option | Levy   |                            | 41,244,216.09    |  |