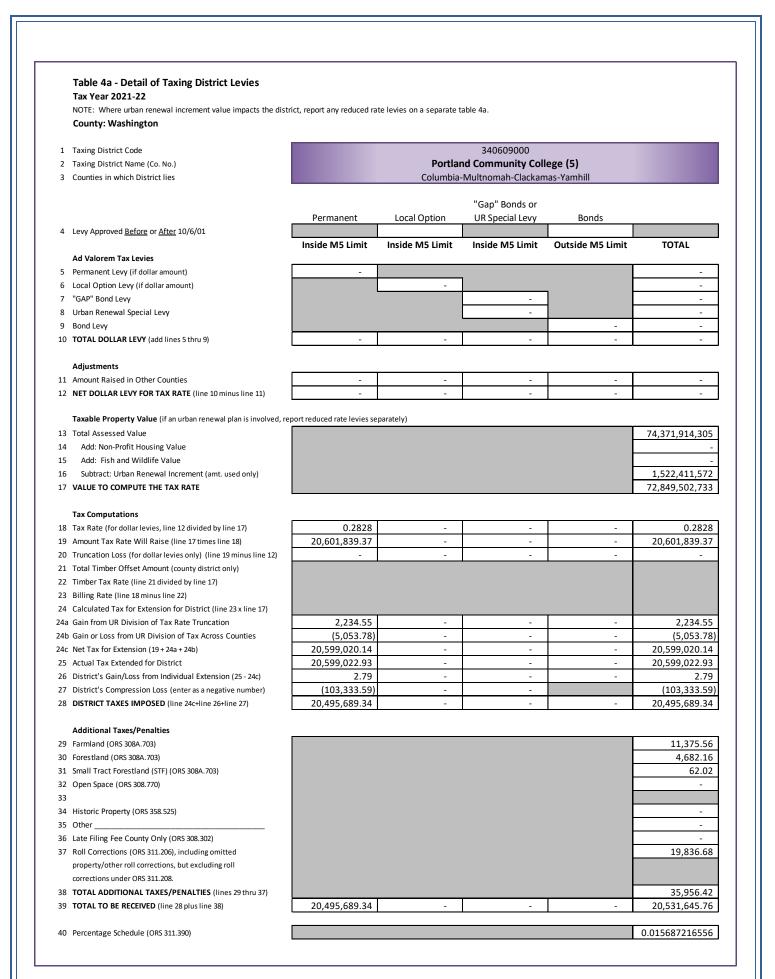

| Portla                | Portland Community College |               |             |               |                 |   |      |  |  |  |  |
|-----------------------|----------------------------|---------------|-------------|---------------|-----------------|---|------|--|--|--|--|
| Real Personal Mfd Str |                            | Utility       | Total       | % Change      |                 |   |      |  |  |  |  |
| RMV                   | 144,165,227,424            | 3,753,084,991 | 300,272,150 | 2,441,568,896 | 150,660,153,461 | + | 7.8% |  |  |  |  |
| M5                    | 117,329,507,304            | 2,953,283,628 | 296,470,180 | 2,441,568,896 | 123,020,830,008 | + | 7.2% |  |  |  |  |
| AV                    | 68,909,665,370             | 2,913,912,615 | 115,790,020 | 2,432,546,300 | 74,371,914,305  | + | 4.3% |  |  |  |  |

| Education                                         |              |        |                            |                  |
|---------------------------------------------------|--------------|--------|----------------------------|------------------|
| District                                          | Levy Type    | Rate   | Assd Values<br>(for Rates) | Taxes<br>Imposed |
| Portland Community College                        | Permanent    | 0.2828 | 72,849,502,733             | 20,495,689.34    |
| Portland Community College - After 10/06/01       | Bond         | 0.3803 | 74,162,791,862             | 28,200,669.07    |
| Clackamas ESD                                     | Permanent    | 0.3687 | 210,821,685                | 70,680.27        |
| Multnomah ESD                                     | Permanent    | 0.4576 | 400,764,704                | 179,654.02       |
| Northwest Regional ESD                            | Permanent    | 0.1538 | 72,073,474,885             | 11,032,239.11    |
| Willamette ESD                                    | Permanent    | 0.2967 | 164,441,459                | 48,680.44        |
| Banks School District                             | Permanent    | 5.0152 | 710,265,939                | 3,542,126.14     |
| Banks School District - After 10/06/01            | Bond         | 1.8386 | 717,047,025                | 1,318,363.25     |
| Beaverton School District                         | Permanent    | 4.6930 | 34,051,944,263             | 159,588,680.26   |
|                                                   | Bond         | 0.1262 | 34,051,944,263             | 4,297,597.49     |
| Beaverton School District - After 10/06/01        | Local Option | 1.2500 | 34,429,032,987             | 38,238,961.85    |
|                                                   | Bond         | 1.9607 | 34,429,032,987             | 67,505,003.90    |
| Forest Grove School District                      | Permanent    | 4.9142 | 3,053,325,380              | 14,936,022.89    |
| Forest Grove School District - After 10/06/01     | Bond         | 2.1725 | 3,110,416,969              | 6,757,381.79     |
| Gaston School District                            | Permanent    | 5.0494 | 236,613,366                | 1,187,852.99     |
|                                                   | Bond         | 1.9439 | 236,613,366                | 459,952.74       |
| Hillsboro School District                         | Permanent    | 4.9749 | 17,861,265,099             | 87,985,889.61    |
| Hillsboro School District (Bond)                  | Bond         | 0.7893 | 18,554,022,551             | 14,644,688.92    |
| Hillsboro School District (Bond) - After 10/06/01 | Bond         | 1.3428 | 18,571,264,111             | 24,937,496.21    |
| Lake Oswego School District                       | Permanent    | 4.4707 | 81,999,656                 | 362,250.77       |
|                                                   | Bond         | 0.9129 | 81,999,656                 | 74,164.10        |
| Lake Oswego School District - After 10/06/01      | Bond         | 1.0878 | 81,999,656                 | 88,610.65        |
| Lake Oswego School District - After 01/01/13      | Local Option | 1.6400 | 81,999,656                 | 98,884.09        |
| Newberg School District                           | Permanent    | 4.6616 | 164,441,459                | 764,841.36       |
| Newberg School District - After 10/06/01          | Bond         | 1.5337 | 164,441,459                | 252,203.86       |
| Portland School District                          | Permanent    | 4.7743 | 400,764,704                | 1,871,411.03     |
| Portland School District - Perm Excluded          | Permanent    | 0.5038 | 400,764,704                | 197,858.38       |
| Portland School District - After 10/06/01         | Bond         | 2.3335 | 400,764,704                | 926,038.52       |
| Portland School District - After 01/01/13         | Local Option | 1.9900 | 400,764,704                | 713,162.58       |
| Scappoose School District                         | Permanent    | 4.9725 | 8,131,296                  | 40,198.76        |
| Scappoose School District - After                 | Bond         | 1.4278 | 8,131,296                  | 11,609.86        |