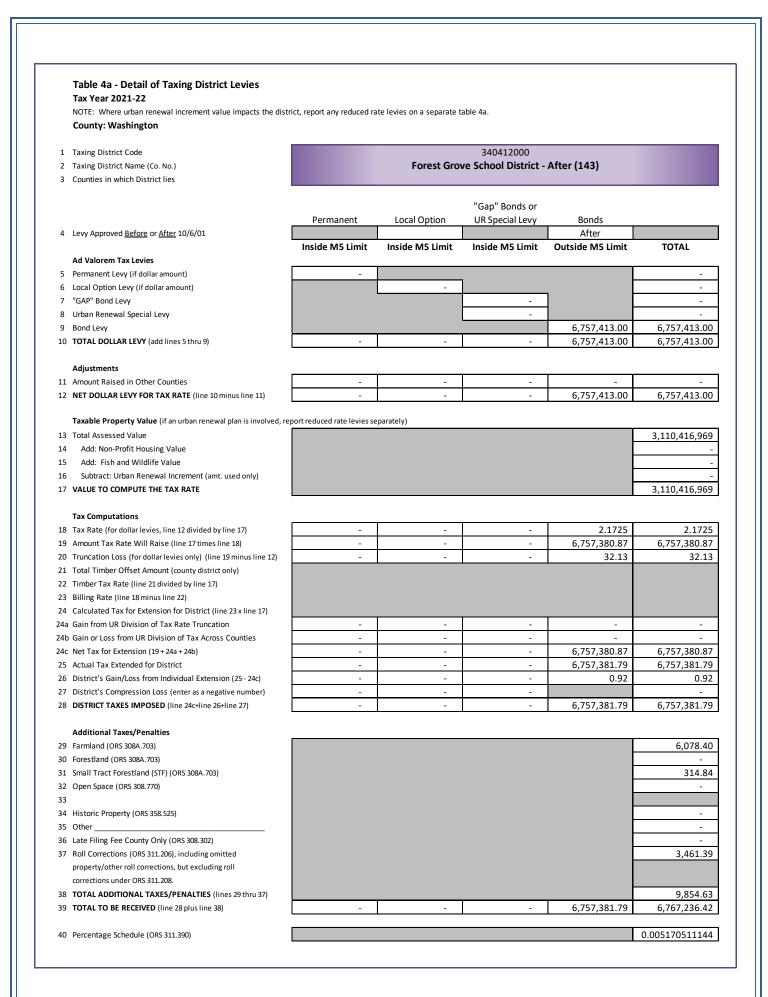

| Fores | Forest Grove School District |            |            |            |               |         |  |  |  |  |  |
|-------|------------------------------|------------|------------|------------|---------------|---------|--|--|--|--|--|
|       | Real Personal Mfd Str U      |            | Utility    | Total      | % Change      |         |  |  |  |  |  |
| RMV   | 6,483,184,556                | 82,616,268 | 72,915,290 | 80,340,232 | 6,719,056,346 | + 9.6%  |  |  |  |  |  |
| M5    | 5,129,239,096                | 74,019,308 | 71,822,640 | 80,340,232 | 5,355,421,276 | + 10.5% |  |  |  |  |  |
| AV    | 2,929,538,800                | 71,961,569 | 29,015,400 | 79,901,200 | 3,110,416,969 | + 5.5%  |  |  |  |  |  |

| Education                                         |              |        |                            |                  |
|---------------------------------------------------|--------------|--------|----------------------------|------------------|
| District                                          | Levy Type    | Rate   | Assd Values<br>(for Rates) | Taxes<br>Imposed |
| Portland Community College                        | Permanent    | 0.2828 | 72,849,502,733             | 20,495,689.34    |
| Portland Community College - After 10/06/01       | Bond         | 0.3803 | 74,162,791,862             | 28,200,669.07    |
| Clackamas ESD                                     | Permanent    | 0.3687 | 210,821,685                | 70,680.27        |
| Multnomah ESD                                     | Permanent    | 0.4576 | 400,764,704                | 179,654.02       |
| Northwest Regional ESD                            | Permanent    | 0.1538 | 72,073,474,885             | 11,032,239.11    |
| Willamette ESD                                    | Permanent    | 0.2967 | 164,441,459                | 48,680.44        |
| Banks School District                             | Permanent    | 5.0152 | 710,265,939                | 3,542,126.14     |
| Banks School District - After 10/06/01            | Bond         | 1.8386 | 717,047,025                | 1,318,363.25     |
| Beaverton School District                         | Permanent    | 4.6930 | 34,051,944,263             | 159,588,680.26   |
|                                                   | Bond         | 0.1262 | 34,051,944,263             | 4,297,597.49     |
| Beaverton School District - After 10/06/01        | Local Option | 1.2500 | 34,429,032,987             | 38,238,961.85    |
|                                                   | Bond         | 1.9607 | 34,429,032,987             | 67,505,003.90    |
| Forest Grove School District                      | Permanent    | 4.9142 | 3,053,325,380              | 14,936,022.89    |
| Forest Grove School District - After 10/06/01     | Bond         | 2.1725 | 3,110,416,969              | 6,757,381.79     |
| Gaston School District                            | Permanent    | 5.0494 | 236,613,366                | 1,187,852.99     |
|                                                   | Bond         | 1.9439 | 236,613,366                | 459,952.74       |
| Hillsboro School District                         | Permanent    | 4.9749 | 17,861,265,099             | 87,985,889.61    |
| Hillsboro School District (Bond)                  | Bond         | 0.7893 | 18,554,022,551             | 14,644,688.92    |
| Hillsboro School District (Bond) - After 10/06/01 | Bond         | 1.3428 | 18,571,264,111             | 24,937,496.21    |
| Lake Oswego School District                       | Permanent    | 4.4707 | 81,999,656                 | 362,250.77       |
|                                                   | Bond         | 0.9129 | 81,999,656                 | 74,164.10        |
| Lake Oswego School District - After 10/06/01      | Bond         | 1.0878 | 81,999,656                 | 88,610.65        |
| Lake Oswego School District - After 01/01/13      | Local Option | 1.6400 | 81,999,656                 | 98,884.09        |
| Newberg School District                           | Permanent    | 4.6616 | 164,441,459                | 764,841.36       |
| Newberg School District - After 10/06/01          | Bond         | 1.5337 | 164,441,459                | 252,203.86       |
| Portland School District                          | Permanent    | 4.7743 | 400,764,704                | 1,871,411.03     |
| Portland School District - Perm Excluded          | Permanent    | 0.5038 | 400,764,704                | 197,858.38       |
| Portland School District - After 10/06/01         | Bond         | 2.3335 | 400,764,704                | 926,038.52       |
| Portland School District - After 01/01/13         | Local Option | 1.9900 | 400,764,704                | 713,162.58       |
| Scappoose School District                         | Permanent    | 4.9725 | 8,131,296                  | 40,198.76        |
| Scappoose School District - After                 | Bond         | 1.4278 | 8,131,296                  | 11,609.86        |