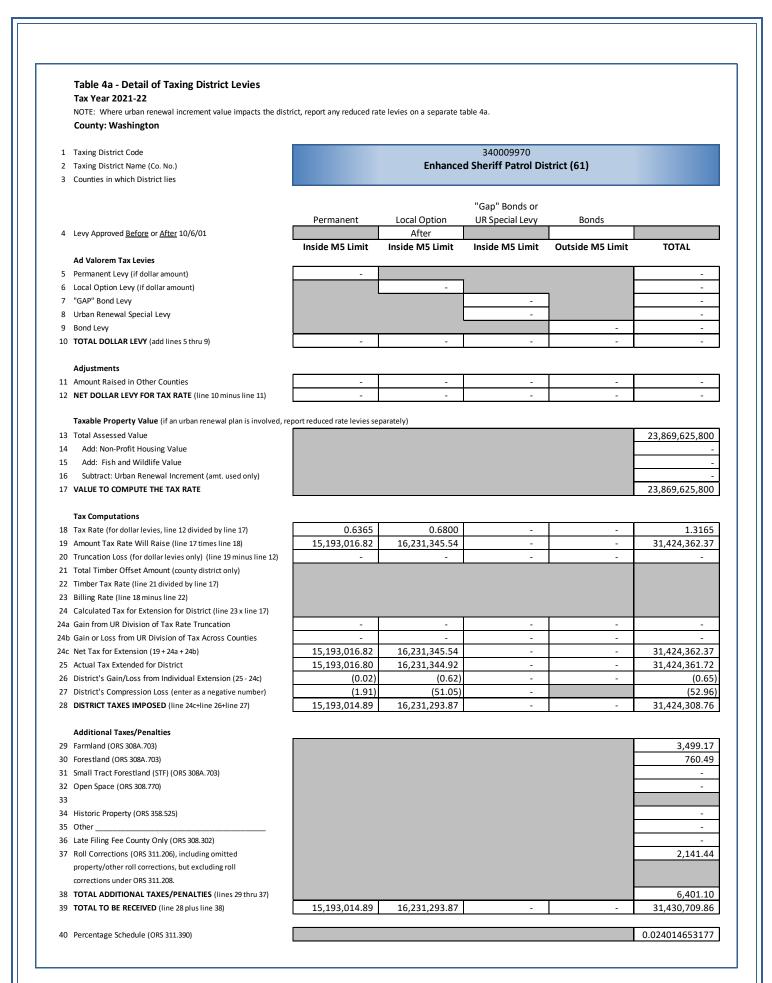

| Special Districts                          |              |        |                            |                  |  |
|--------------------------------------------|--------------|--------|----------------------------|------------------|--|
| District                                   | Levy Туре    | Rate   | Assd Values<br>(for Rates) | Taxes<br>Imposed |  |
| Enhanced Sheriff Patrol                    | Permanent    | 0.6365 | 23,869,625,800             | 15,193,014.89    |  |
|                                            | Local Option | 0.6800 | 23,869,625,800             | 16,231,293.87    |  |
| Urban Road Maintenance                     | Permanent    | 0.2456 | 23,870,169,500             | 5,862,511.42     |  |
| North Bethany Service District             | Permanent    | 1.2500 | 783,020,875                | 978,775.57       |  |
| Rainbow Lanes Special Road District        | Permanent    | 0.4888 | 15,637,170                 | 7,643.46         |  |
| Tualatin Soil & Water District *           | Permanent    | 0.0900 | 72,702,198,305             | 0.00             |  |
|                                            | Billing Rate | 0.0825 | 72,702,198,305             | 6,001,173.49     |  |
| West Multnomah Soil & Water District       | Permanent    | 0.0750 | 147,304,428                | 11,047.88        |  |
| Tualatin Hills Park & Recreation           | Permanent    | 1.3073 | 29,046,412,499             | 37,970,772.20    |  |
| Tualatin Hills Park & Rec - After 10/06/01 | Bond         | 0.2905 | 29,423,501,223             | 8,547,527.68     |  |
| Tigard/Tualatin Aquatic District           | Permanent    | 0.0900 | 12,437,439,833             | 1,120,175.22     |  |