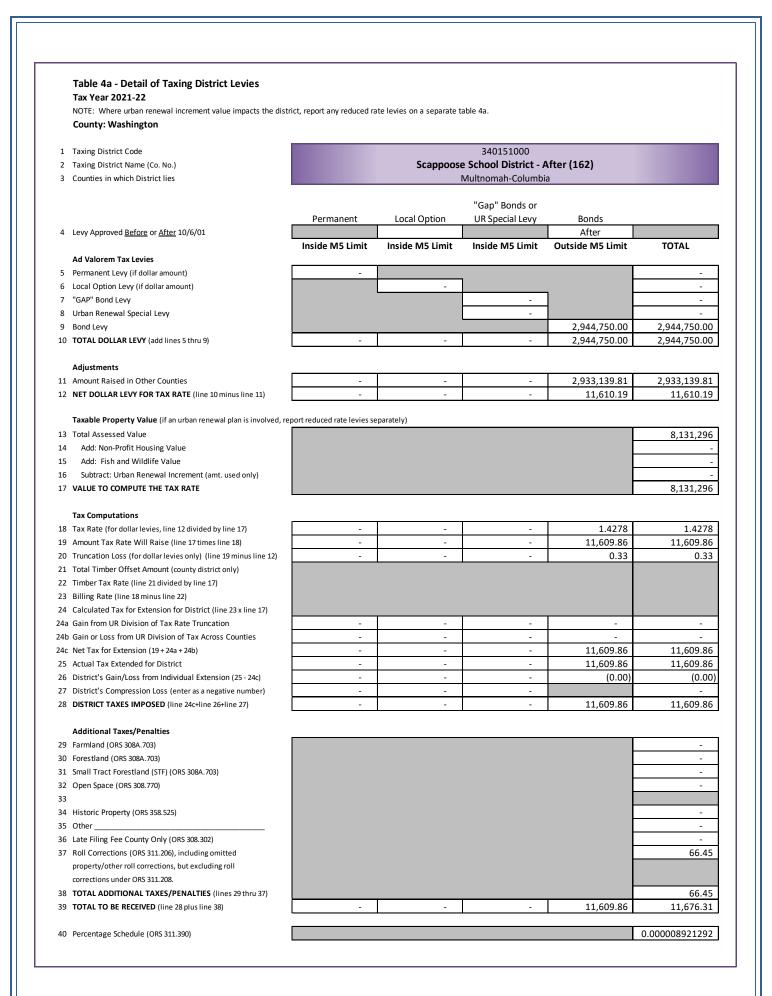

| Scapp | Scappoose School District     |        |        |         |            |   |      |  |  |  |  |
|-------|-------------------------------|--------|--------|---------|------------|---|------|--|--|--|--|
|       | Real Personal Mfd Str Utility |        | Total  | %       | Change     |   |      |  |  |  |  |
| RMV   | 29,055,130                    | 81,116 | 46,080 | 396,000 | 29,578,326 | + | 5.9% |  |  |  |  |
| M5    | 12,746,830                    | 81,116 | 46,080 | 396,000 | 13,270,026 | + | 8.4% |  |  |  |  |
| AV    | 7,613,940                     | 81,116 | 40,240 | 396,000 | 8,131,296  | + | 5.3% |  |  |  |  |

| Education                                         |              |        |                            |                  |
|---------------------------------------------------|--------------|--------|----------------------------|------------------|
| District                                          | Levy Type    | Rate   | Assd Values<br>(for Rates) | Taxes<br>Imposed |
| Portland Community College                        | Permanent    | 0.2828 | 72,849,502,733             | 20,495,689.34    |
| Portland Community College - After 10/06/01       | Bond         | 0.3803 | 74,162,791,862             | 28,200,669.07    |
| Clackamas ESD                                     | Permanent    | 0.3687 | 210,821,685                | 70,680.27        |
| Multnomah ESD                                     | Permanent    | 0.4576 | 400,764,704                | 179,654.02       |
| Northwest Regional ESD                            | Permanent    | 0.1538 | 72,073,474,885             | 11,032,239.11    |
| Willamette ESD                                    | Permanent    | 0.2967 | 164,441,459                | 48,680.44        |
| Banks School District                             | Permanent    | 5.0152 | 710,265,939                | 3,542,126.14     |
| Banks School District - After 10/06/01            | Bond         | 1.8386 | 717,047,025                | 1,318,363.25     |
| Beaverton School District                         | Permanent    | 4.6930 | 34,051,944,263             | 159,588,680.26   |
|                                                   | Bond         | 0.1262 | 34,051,944,263             | 4,297,597.49     |
| Beaverton School District - After 10/06/01        | Local Option | 1.2500 | 34,429,032,987             | 38,238,961.85    |
|                                                   | Bond         | 1.9607 | 34,429,032,987             | 67,505,003.90    |
| Forest Grove School District                      | Permanent    | 4.9142 | 3,053,325,380              | 14,936,022.89    |
| Forest Grove School District - After 10/06/01     | Bond         | 2.1725 | 3,110,416,969              | 6,757,381.79     |
| Gaston School District                            | Permanent    | 5.0494 | 236,613,366                | 1,187,852.99     |
|                                                   | Bond         | 1.9439 | 236,613,366                | 459,952.74       |
| Hillsboro School District                         | Permanent    | 4.9749 | 17,861,265,099             | 87,985,889.61    |
| Hillsboro School District (Bond)                  | Bond         | 0.7893 | 18,554,022,551             | 14,644,688.92    |
| Hillsboro School District (Bond) - After 10/06/01 | Bond         | 1.3428 | 18,571,264,111             | 24,937,496.21    |
| Lake Oswego School District                       | Permanent    | 4.4707 | 81,999,656                 | 362,250.77       |
|                                                   | Bond         | 0.9129 | 81,999,656                 | 74,164.10        |
| Lake Oswego School District - After 10/06/01      | Bond         | 1.0878 | 81,999,656                 | 88,610.65        |
| Lake Oswego School District - After 01/01/13      | Local Option | 1.6400 | 81,999,656                 | 98,884.09        |
| Newberg School District                           | Permanent    | 4.6616 | 164,441,459                | 764,841.36       |
| Newberg School District - After 10/06/01          | Bond         | 1.5337 | 164,441,459                | 252,203.86       |
| Portland School District                          | Permanent    | 4.7743 | 400,764,704                | 1,871,411.03     |
| Portland School District - Perm Excluded          | Permanent    | 0.5038 | 400,764,704                | 197,858.38       |
| Portland School District - After 10/06/01         | Bond         | 2.3335 | 400,764,704                | 926,038.52       |
| Portland School District - After 01/01/13         | Local Option | 1.9900 | 400,764,704                | 713,162.58       |
| Scappoose School District                         | Permanent    | 4.9725 | 8,131,296                  | 40,198.76        |
| Scappoose School District - After                 | Bond         | 1.4278 | 8,131,296                  | 11,609.86        |