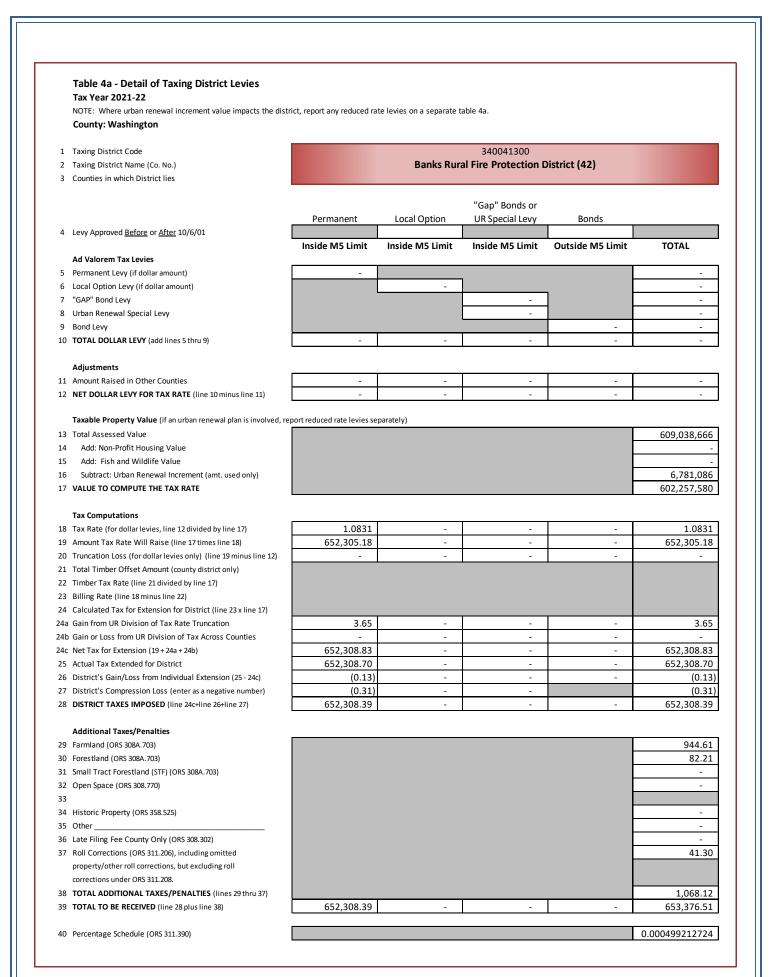

| Bank | Banks RFPD    |            |           |            |               |          |  |  |  |  |  |
|------|---------------|------------|-----------|------------|---------------|----------|--|--|--|--|--|
|      | Real          | Personal   | Mfd Str   | Utility    | Total         | % Change |  |  |  |  |  |
| RMV  | 1,190,580,240 | 12,765,224 | 3,272,230 | 16,971,707 | 1,223,589,401 | + 8.1%   |  |  |  |  |  |
| M5   | 975,025,400   | 8,615,847  | 3,178,220 | 16,971,707 | 1,003,791,174 | + 7.4%   |  |  |  |  |  |
| AV   | 582,296,700   | 8,251,016  | 1,745,050 | 16,745,900 | 609,038,666   | + 3.7%   |  |  |  |  |  |

\* Tualatin Soil & Water District did not Levy the full, maximum Permanent Rate allowed.

| Special Districts (Continued)                  |              |        |                            |                  |  |
|------------------------------------------------|--------------|--------|----------------------------|------------------|--|
| District                                       | Levy Type    | Rate   | Assd Values<br>(for Rates) | Taxes<br>Imposed |  |
| Banks RFPD                                     | Permanent    | 1.0831 | 602,257,580                | 652,308.39       |  |
| Banks RFPD - After 10/06/01                    | Local Option | 0.9700 | 609,038,666                | 590,766.86       |  |
|                                                | Bond         | 0.4493 | 609,038,666                | 273,640.85       |  |
| Cornelius RFPD                                 | Permanent    | 0.6164 | 206,644,346                | 127,375.59       |  |
|                                                | Local Option | 0.4718 | 206,644,346                | 97,495.80        |  |
| Forest Grove RFPD                              | Permanent    | 1.2766 | 524,114,550                | 669,084.72       |  |
| Gaston RFPD                                    | Permanent    | 1.0921 | 315,399,357                | 344,424.16       |  |
|                                                | Local Option | 0.6700 | 315,399,357                | 209,815.67       |  |
| Tualatin Valley Fire & Rescue                  | Permanent    | 1.5252 | 53,642,486,926             | 81,765,199.13    |  |
| Tualatin Valley Fire & Rescue - After 10/06/01 | Bond         | 0.1411 | 54,263,108,441             | 7,656,676.96     |  |
| Tualatin Valley Fire & Rescue - After 01/01/13 | Local Option | 0.4500 | 54,472,141,184             | 24,114,843.89    |  |
|                                                | Permanent Ra | ate    |                            | 150,703,506.12   |  |
| "Special Districts" Total                      | Bond         | Bond   |                            |                  |  |
|                                                | Local Option | Levy   |                            | 41,244,216.09    |  |