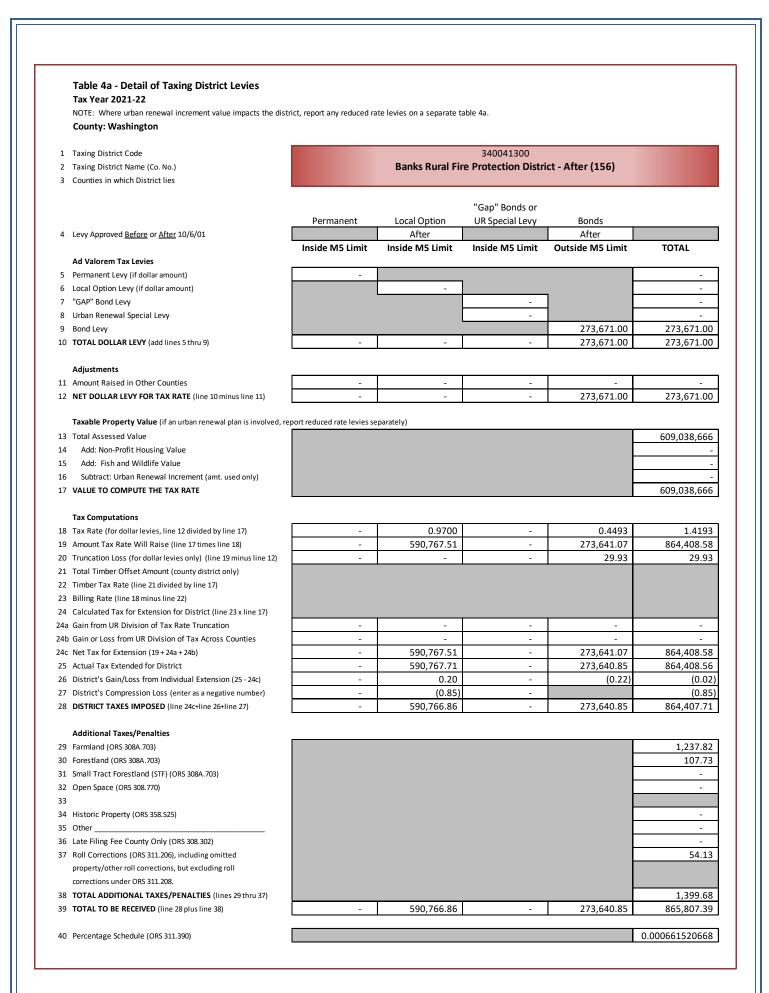

| Bank | Banks RFPD    |            |           |            |               |          |  |  |  |  |  |
|------|---------------|------------|-----------|------------|---------------|----------|--|--|--|--|--|
|      | Real          | Personal   | Mfd Str   | Utility    | Total         | % Change |  |  |  |  |  |
| RMV  | 1,190,580,240 | 12,765,224 | 3,272,230 | 16,971,707 | 1,223,589,401 | + 8.1%   |  |  |  |  |  |
| M5   | 975,025,400   | 8,615,847  | 3,178,220 | 16,971,707 | 1,003,791,174 | + 7.4%   |  |  |  |  |  |
| AV   | 582,296,700   | 8,251,016  | 1,745,050 | 16,745,900 | 609,038,666   | + 3.7%   |  |  |  |  |  |

\* Tualatin Soil & Water District did not Levy the full, maximum Permanent Rate allowed.

| Special Districts (Continued)                  |              |        |                            |                  |  |
|------------------------------------------------|--------------|--------|----------------------------|------------------|--|
| District                                       | Levy Type    | Rate   | Assd Values<br>(for Rates) | Taxes<br>Imposed |  |
| Banks RFPD                                     | Permanent    | 1.0831 | 602,257,580                | 652,308.39       |  |
| Banks RFPD - After 10/06/01                    | Local Option | 0.9700 | 609,038,666                | 590,766.86       |  |
|                                                | Bond         | 0.4493 | 609,038,666                | 273,640.85       |  |
| Cornelius RFPD                                 | Permanent    | 0.6164 | 206,644,346                | 127,375.59       |  |
|                                                | Local Option | 0.4718 | 206,644,346                | 97,495.80        |  |
| Forest Grove RFPD                              | Permanent    | 1.2766 | 524,114,550                | 669,084.72       |  |
| Gaston RFPD                                    | Permanent    | 1.0921 | 315,399,357                | 344,424.16       |  |
|                                                | Local Option | 0.6700 | 315,399,357                | 209,815.67       |  |
| Tualatin Valley Fire & Rescue                  | Permanent    | 1.5252 | 53,642,486,926             | 81,765,199.13    |  |
| Tualatin Valley Fire & Rescue - After 10/06/01 | Bond         | 0.1411 | 54,263,108,441             | 7,656,676.96     |  |
| Tualatin Valley Fire & Rescue - After 01/01/13 | Local Option | 0.4500 | 54,472,141,184             | 24,114,843.89    |  |
|                                                | Permanent Ra | ate    |                            | 150,703,506.12   |  |
| "Special Districts" Total                      | Bond         | Bond   |                            |                  |  |
|                                                | Local Option | Levy   |                            | 41,244,216.09    |  |