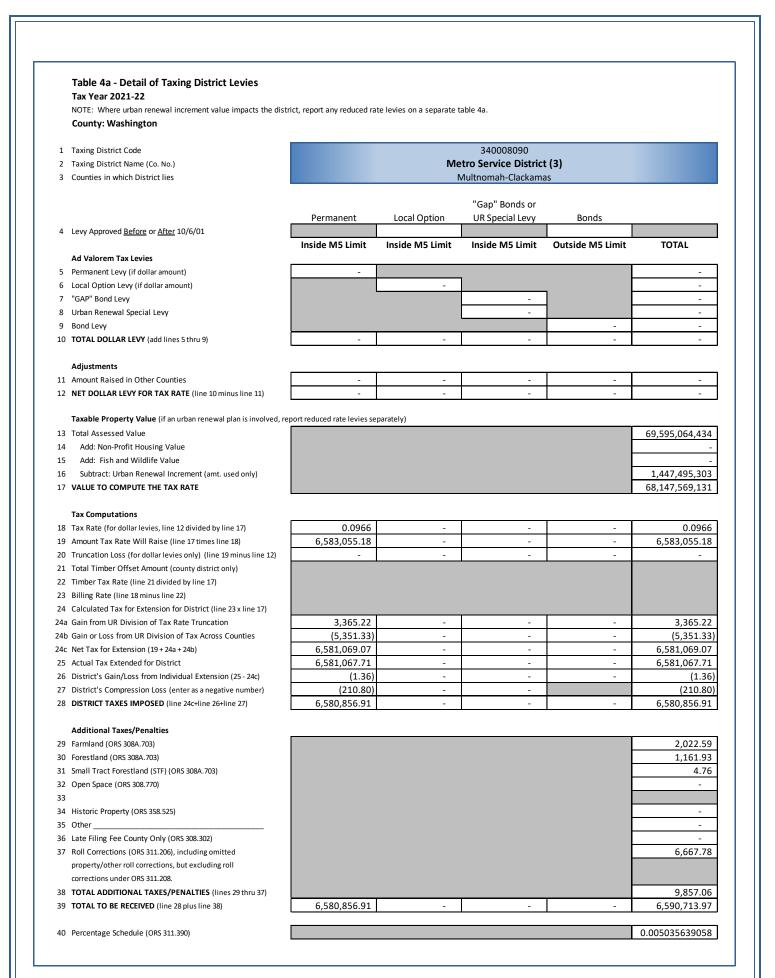

| Regional Services                       |                |               |                            |                  |  |
|-----------------------------------------|----------------|---------------|----------------------------|------------------|--|
| District                                | Levy Туре      | Rate          | Assd Values<br>(for Rates) | Taxes<br>Imposed |  |
| Metro Service District                  | Permanent      | 0.0966        | 68,147,569,131             | 6,580,856.91     |  |
| Metro Service District - After 10/06/01 | Bond           | 0.3774        | 69,385,941,991             | 26,182,704.63    |  |
| Metro Service District - After 01/01/13 | Local Option   | 0.0960        | 69,595,064,434             | 6,593,889.27     |  |
| Port of Portland                        | Permanent      | 0.0701        | 72,849,502,733             | 5,106,152.73     |  |
|                                         | Permanent Rate |               |                            | 11,687,009.64    |  |
| "Regional Services" Total               | Bond           | 26,182,704.63 |                            |                  |  |
|                                         | Local Option I | Levy          |                            | 6,593,889.27     |  |