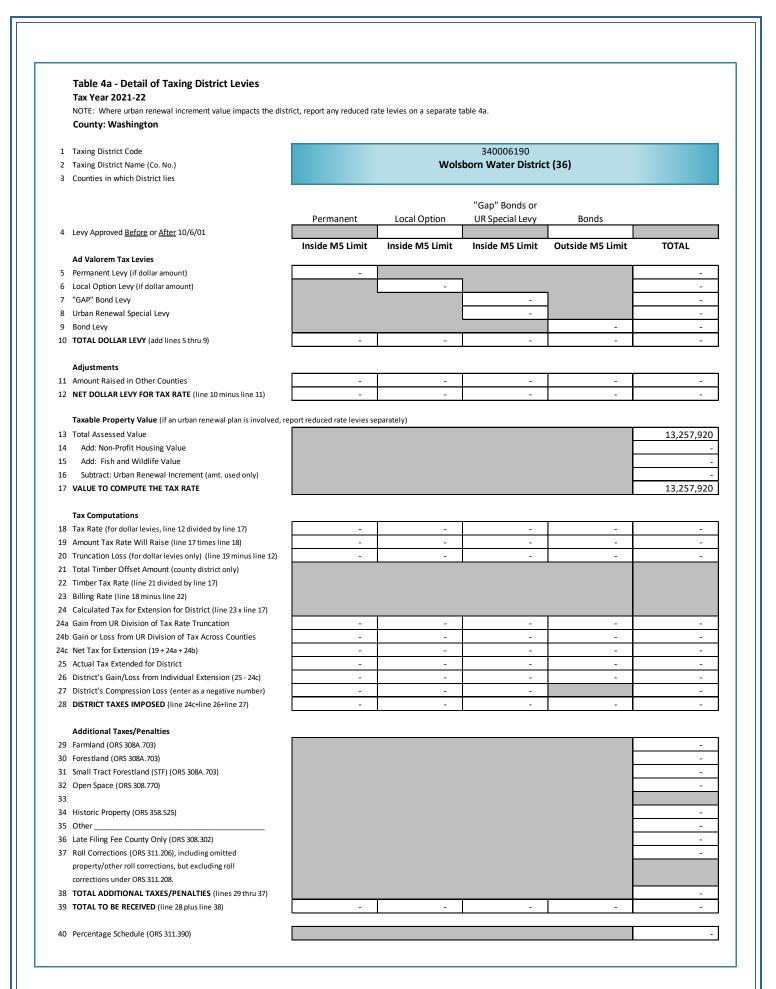

| Wols | Wolsborn Water |          |         |         |            |          |  |  |
|------|----------------|----------|---------|---------|------------|----------|--|--|
|      | Real           | Personal | Mfd Str | Utility | Total      | % Change |  |  |
| RMV  | 23,461,670     | 1,112    | 0       | 140,400 | 23,603,182 | + 13.6%  |  |  |
| M5   | 23,241,540     | 1,112    | 0       | 140,400 | 23,383,052 | + 12.9%  |  |  |
| AV   | 13,117,520     | 0        | 0       | 140,400 | 13,257,920 | + 2.3%   |  |  |