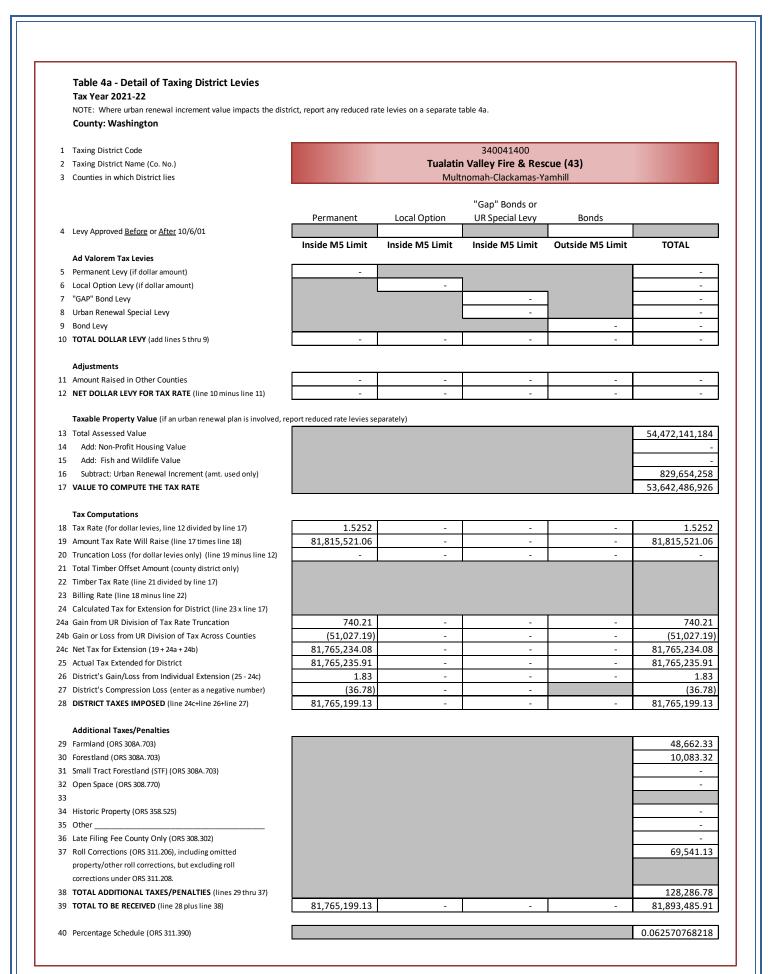

| Tuala | Tualatin Valley Fire & Rescue |               |             |               |                |   |        |  |  |  |  |
|-------|-------------------------------|---------------|-------------|---------------|----------------|---|--------|--|--|--|--|
|       | Real                          | Personal      | Mfd Str     | Utility       | Total          | % | Change |  |  |  |  |
| RMV   | 95,734,173,690                | 1,742,431,932 | 202,128,080 | 1,480,000,628 | 99,158,734,330 | + | 6.8%   |  |  |  |  |
| M5    | 87,914,210,460                | 1,690,227,294 | 199,981,020 | 1,480,000,628 | 91,284,419,402 | + | 6.8%   |  |  |  |  |
| AV    | 51,250,977,520                | 1,661,248,964 | 80,810,900  | 1,479,103,800 | 54,472,141,184 | + | 3.7%   |  |  |  |  |

\* Tualatin Soil & Water District did not Levy the full, maximum Permanent Rate allowed.

| Special Districts (Continued)                  |              |        |                            |                  |  |
|------------------------------------------------|--------------|--------|----------------------------|------------------|--|
| District                                       | Levy Type    | Rate   | Assd Values<br>(for Rates) | Taxes<br>Imposed |  |
| Banks RFPD                                     | Permanent    | 1.0831 | 602,257,580                | 652,308.39       |  |
| Banks RFPD - After 10/06/01                    | Local Option | 0.9700 | 609,038,666                | 590,766.86       |  |
|                                                | Bond         | 0.4493 | 609,038,666                | 273,640.85       |  |
| Cornelius RFPD                                 | Permanent    | 0.6164 | 206,644,346                | 127,375.59       |  |
|                                                | Local Option | 0.4718 | 206,644,346                | 97,495.80        |  |
| Forest Grove RFPD                              | Permanent    | 1.2766 | 524,114,550                | 669,084.72       |  |
| Gaston RFPD                                    | Permanent    | 1.0921 | 315,399,357                | 344,424.16       |  |
|                                                | Local Option | 0.6700 | 315,399,357                | 209,815.67       |  |
| Tualatin Valley Fire & Rescue                  | Permanent    | 1.5252 | 53,642,486,926             | 81,765,199.13    |  |
| Tualatin Valley Fire & Rescue - After 10/06/01 | Bond         | 0.1411 | 54,263,108,441             | 7,656,676.96     |  |
| Tualatin Valley Fire & Rescue - After 01/01/13 | Local Option | 0.4500 | 54,472,141,184             | 24,114,843.89    |  |
|                                                | Permanent Ra | ate    |                            | 150,703,506.12   |  |
| "Special Districts" Total                      | Bond         | Bond   |                            |                  |  |
|                                                | Local Option | Levy   |                            | 41,244,216.09    |  |