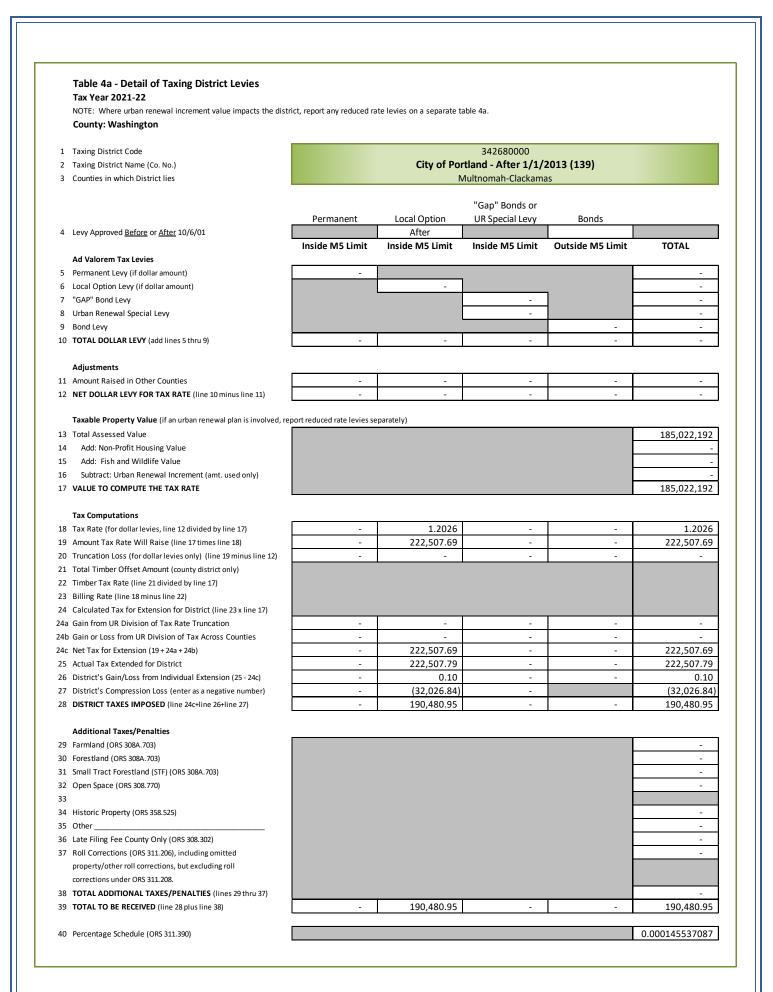

\*\* The City of Beaverton did not Levy the full, maximum Permanent Rate allowed.

| Cities (Continued)                   |                |        |                            |                  |
|--------------------------------------|----------------|--------|----------------------------|------------------|
| District                             | Levy Type      | Rate   | Assd Values<br>(for Rates) | Taxes<br>Imposed |
| City of Hillsboro                    | Permanent      | 3.6665 | 14,450,788,655             | 52,984,822.21    |
| City of Hillsboro - After 10/06/01   | Local Option   | 1.7200 | 15,079,066,267             | 25,935,434.41    |
| City of King City                    | Permanent      | 1.5261 | 513,542,247                | 783,716.71       |
|                                      | Local Option   | 0.6300 | 513,542,247                | 323,531.65       |
| City of King City - Phase In 2017    | Permanent      | 1.5261 | 73,415,895                 | 112,032.64       |
|                                      | Local Option   | 0.6300 | 73,415,895                 | 46,251.99        |
| City of Lake Oswego                  | Permanent      | 4.9703 | 12,059,419                 | 56,155.90        |
| City of Lake Oswego - After 10/06/01 | Bond           | 0.2272 | 12,059,419                 | 2,622.95         |
| City of North Plains                 | Permanent      | 2.1712 | 334,152,909                | 725,530.82       |
| City of Portland                     | Permanent      | 4.5770 | 185,022,192                | 762,682.30       |
|                                      | Gap Bond       | 3.0089 | 185,022,192                | 501,386.59       |
| City of Portland - Before Bond       | Bond           | 0.0286 | 185,022,192                | 5,004.69         |
| City of Portland - After 10/06/01    | Bond           | 0.3534 | 185,022,192                | 62,222.91        |
| City of Portland - After 01/01/13    | Local Option   | 1.2026 | 185,022,192                | 190,480.95       |
| City of Sherwood                     | Permanent      | 3.2975 | 2,119,931,102              | 6,990,654.24     |
| City of Tigard                       | Permanent      | 2.5131 | 7,495,883,963              | 18,838,664.13    |
| City of Tigard - After 10/06/01      | Local Option   | 0.2900 | 7,646,182,524              | 2,217,393.55     |
|                                      | Bond           | 0.3429 | 7,646,182,524              | 2,621,876.27     |
| City of Tualatin                     | Permanent      | 2.2665 | 4,611,249,565              | 10,451,396.94    |
|                                      | Bond           | 0.5980 | 4,611,249,565              | 2,757,527.80     |
| City of Wilsonville                  | Permanent      | 2.5206 | 340,940,136                | 765,592.61       |
|                                      | Permanent Ra   | ite    |                            | 150,871,978.67   |
| "Cities" Total                       | Bond           |        |                            | 8,133,495.87     |
|                                      | Local Option I | Levy   |                            | 32,622,138.63    |