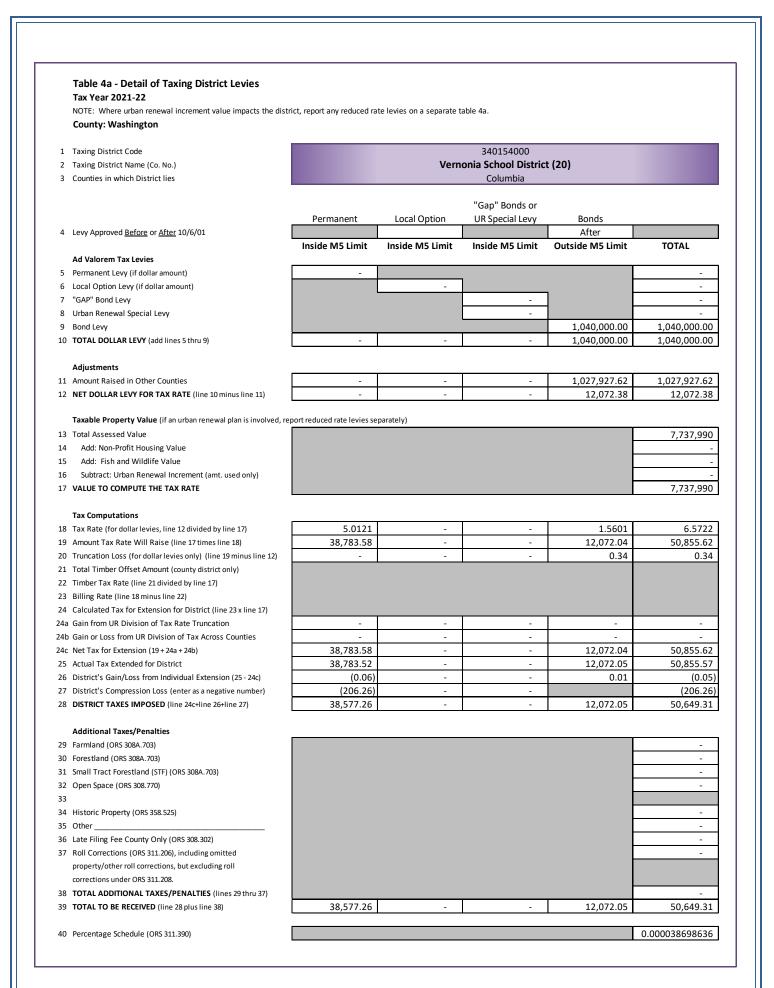

| Verno | Vernonia School District |           |         |         |            |   |        |  |  |  |  |
|-------|--------------------------|-----------|---------|---------|------------|---|--------|--|--|--|--|
|       | Real                     | Personal  | Mfd Str | Utility | Total      | % | Change |  |  |  |  |
| RMV   | 35,006,450               | 1,704,441 | 8,780   | 152,600 | 36,872,271 | + | 6.8%   |  |  |  |  |
| M5    | 13,309,370               | 2,440     | 8,780   | 152,600 | 13,473,190 | + | 2.6%   |  |  |  |  |
| AV    | 7,582,920                | 0         | 2,470   | 152,600 | 7,737,990  | + | 4.7%   |  |  |  |  |

| Education (Continued)                            |              |        |                            |                  |  |
|--------------------------------------------------|--------------|--------|----------------------------|------------------|--|
| District                                         | Levy Type    | Rate   | Assd Values<br>(for Rates) | Taxes<br>Imposed |  |
| Sherwood School District                         | Permanent    | 4.8123 | 3,734,832,431              | 17,871,300.06    |  |
| Sherwood School District - After 10/06/01        | Bond         | 3.7189 | 3,764,104,148              | 13,998,361.26    |  |
| Tigard-Tualatin School District                  | Permanent    | 4.9892 | 12,437,439,833             | 61,553,450.15    |  |
| Tigard-Tualatin School District - After 10/06/01 | Local Option | 1.0000 | 12,587,738,394             | 10,560,888.70    |  |
|                                                  | Bond         | 1.7949 | 12,587,738,394             | 22,593,731.77    |  |
| Vernonia School District                         | Permanent    | 5.0121 | 7,737,990                  | 38,577.26        |  |
|                                                  | Bond         | 1.5601 | 7,737,990                  | 12,072.05        |  |
| West Linn-Wilsonville School District            | Permanent    | 4.8684 | 100,741,317                | 415,440.36       |  |
| West Linn-Wilsonville SD - After 10/06/01        | Local Option | 1.5000 | 100,741,317                | 120,966.51       |  |
|                                                  | Bond         | 2.6782 | 100,741,317                | 269,805.43       |  |
|                                                  | Permanent Ra | ite    |                            | 382,182,843.20   |  |
| "Education" Total                                | Bond         |        |                            | 186,347,750.87   |  |
|                                                  | Local Option | Levy   |                            | 49,732,863.73    |  |