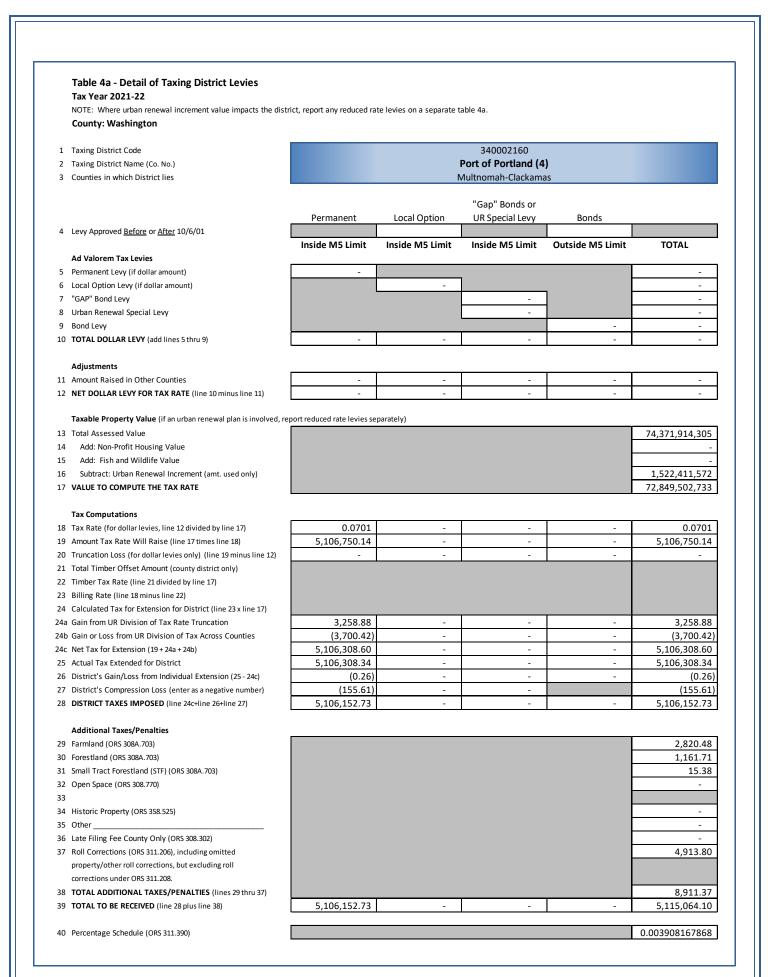

| Port | Port of Portland |               |             |               |                 |   |        |  |  |  |
|------|------------------|---------------|-------------|---------------|-----------------|---|--------|--|--|--|
|      | Real             | Personal      | Mfd Str     | Utility       | Total           | % | Change |  |  |  |
| RMV  | 144,165,227,424  | 3,753,084,991 | 300,272,150 | 2,441,568,896 | 150,660,153,461 | + | 7.8%   |  |  |  |
| M5   | 117,329,507,304  | 2,953,283,628 | 296,470,180 | 2,441,568,896 | 123,020,830,008 | + | 7.3%   |  |  |  |
| AV   | 68,909,665,370   | 2,913,912,615 | 115,790,020 | 2,432,546,300 | 74,371,914,305  | + | 4.4%   |  |  |  |

| Regional Services                       |                |               |                            |                  |  |
|-----------------------------------------|----------------|---------------|----------------------------|------------------|--|
| District                                | Levy Туре      | Rate          | Assd Values<br>(for Rates) | Taxes<br>Imposed |  |
| Metro Service District                  | Permanent      | 0.0966        | 68,147,569,131             | 6,580,856.91     |  |
| Metro Service District - After 10/06/01 | Bond           | 0.3774        | 69,385,941,991             | 26,182,704.63    |  |
| Metro Service District - After 01/01/13 | Local Option   | 0.0960        | 69,595,064,434             | 6,593,889.27     |  |
| Port of Portland                        | Permanent      | 0.0701        | 72,849,502,733             | 5,106,152.73     |  |
|                                         | Permanent Rate |               |                            | 11,687,009.64    |  |
| "Regional Services" Total               | Bond           | 26,182,704.63 |                            |                  |  |
|                                         | Local Option I | Levy          |                            | 6,593,889.27     |  |