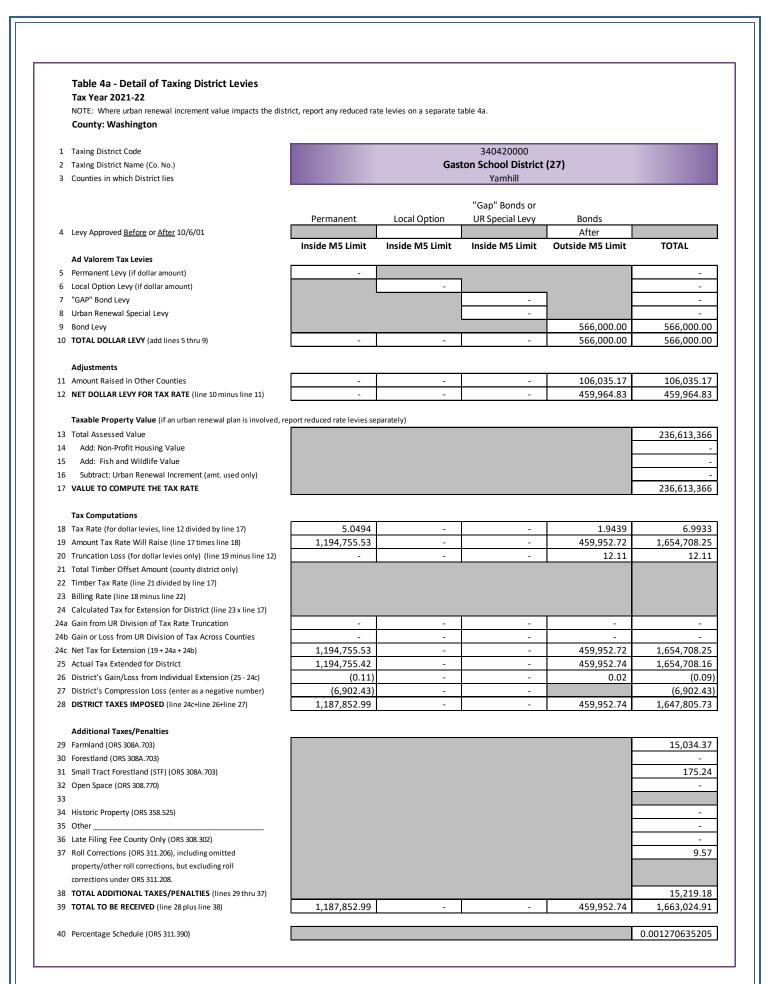

| Gasto | Gaston School District |           |           |            |             |          |  |  |  |  |  |
|-------|------------------------|-----------|-----------|------------|-------------|----------|--|--|--|--|--|
|       | Real                   | Personal  | Mfd Str   | Utility    | Total       | % Change |  |  |  |  |  |
| RMV   | 555,984,510            | 2,309,546 | 1,798,850 | 10,578,300 | 570,671,206 | + 9.4%   |  |  |  |  |  |
| M5    | 410,173,040            | 1,949,358 | 1,798,850 | 10,578,300 | 424,499,548 | + 11.4%  |  |  |  |  |  |
| AV    | 223,151,560            | 1,798,616 | 1,084,890 | 10,578,300 | 236,613,366 | + 3.9%   |  |  |  |  |  |

| Education (Continued)                            |              |        |                            |                  |  |
|--------------------------------------------------|--------------|--------|----------------------------|------------------|--|
| District                                         | Levy Type    | Rate   | Assd Values<br>(for Rates) | Taxes<br>Imposed |  |
| Sherwood School District                         | Permanent    | 4.8123 | 3,734,832,431              | 17,871,300.06    |  |
| Sherwood School District - After 10/06/01        | Bond         | 3.7189 | 3,764,104,148              | 13,998,361.26    |  |
| Tigard-Tualatin School District                  | Permanent    | 4.9892 | 12,437,439,833             | 61,553,450.15    |  |
| Tigard-Tualatin School District - After 10/06/01 | Local Option | 1.0000 | 12,587,738,394             | 10,560,888.70    |  |
|                                                  | Bond         | 1.7949 | 12,587,738,394             | 22,593,731.77    |  |
| Vernonia School District                         | Permanent    | 5.0121 | 7,737,990                  | 38,577.26        |  |
|                                                  | Bond         | 1.5601 | 7,737,990                  | 12,072.05        |  |
| West Linn-Wilsonville School District            | Permanent    | 4.8684 | 100,741,317                | 415,440.36       |  |
| West Linn-Wilsonville SD - After 10/06/01        | Local Option | 1.5000 | 100,741,317                | 120,966.51       |  |
|                                                  | Bond         | 2.6782 | 100,741,317                | 269,805.43       |  |
|                                                  | Permanent Ra | ite    |                            | 382,182,843.20   |  |
| "Education" Total                                | Bond         |        |                            | 186,347,750.87   |  |
|                                                  | Local Option | Levy   |                            | 49,732,863.73    |  |