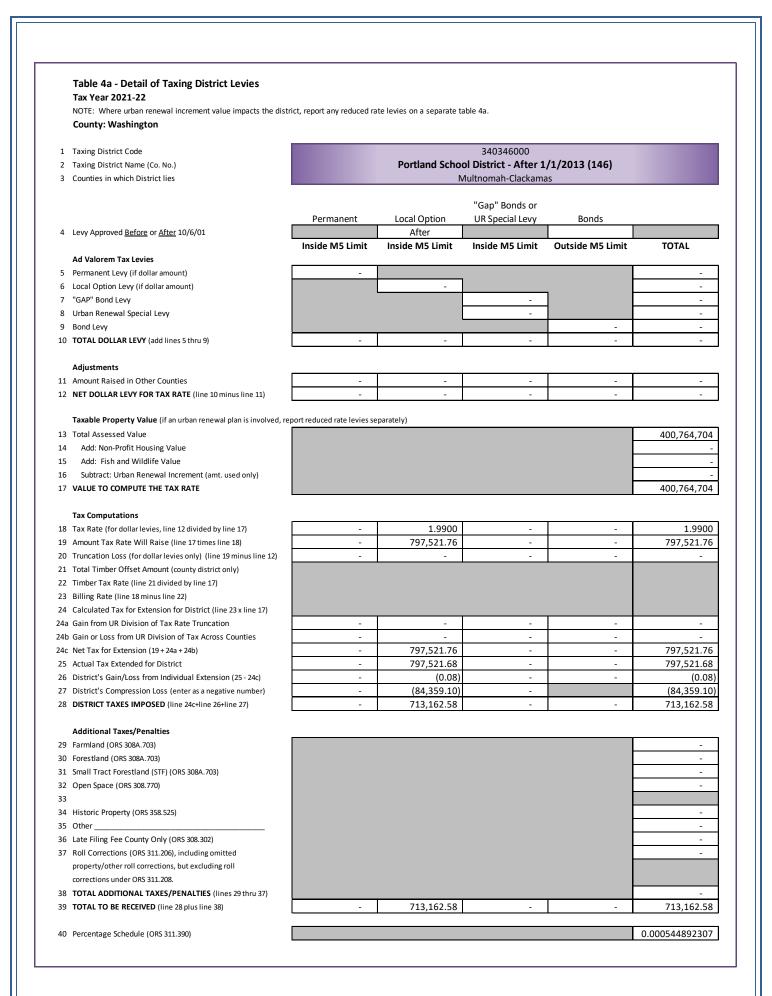

| Education                                         |              |        |                            |                  |
|---------------------------------------------------|--------------|--------|----------------------------|------------------|
| District                                          | Levy Type    | Rate   | Assd Values<br>(for Rates) | Taxes<br>Imposed |
| Portland Community College                        | Permanent    | 0.2828 | 72,849,502,733             | 20,495,689.34    |
| Portland Community College - After 10/06/01       | Bond         | 0.3803 | 74,162,791,862             | 28,200,669.07    |
| Clackamas ESD                                     | Permanent    | 0.3687 | 210,821,685                | 70,680.27        |
| Multnomah ESD                                     | Permanent    | 0.4576 | 400,764,704                | 179,654.02       |
| Northwest Regional ESD                            | Permanent    | 0.1538 | 72,073,474,885             | 11,032,239.11    |
| Willamette ESD                                    | Permanent    | 0.2967 | 164,441,459                | 48,680.44        |
| Banks School District                             | Permanent    | 5.0152 | 710,265,939                | 3,542,126.14     |
| Banks School District - After 10/06/01            | Bond         | 1.8386 | 717,047,025                | 1,318,363.25     |
| Beaverton School District                         | Permanent    | 4.6930 | 34,051,944,263             | 159,588,680.26   |
|                                                   | Bond         | 0.1262 | 34,051,944,263             | 4,297,597.49     |
| Beaverton School District - After 10/06/01        | Local Option | 1.2500 | 34,429,032,987             | 38,238,961.85    |
|                                                   | Bond         | 1.9607 | 34,429,032,987             | 67,505,003.90    |
| Forest Grove School District                      | Permanent    | 4.9142 | 3,053,325,380              | 14,936,022.89    |
| Forest Grove School District - After 10/06/01     | Bond         | 2.1725 | 3,110,416,969              | 6,757,381.79     |
| Gaston School District                            | Permanent    | 5.0494 | 236,613,366                | 1,187,852.99     |
|                                                   | Bond         | 1.9439 | 236,613,366                | 459,952.74       |
| Hillsboro School District                         | Permanent    | 4.9749 | 17,861,265,099             | 87,985,889.61    |
| Hillsboro School District (Bond)                  | Bond         | 0.7893 | 18,554,022,551             | 14,644,688.92    |
| Hillsboro School District (Bond) - After 10/06/01 | Bond         | 1.3428 | 18,571,264,111             | 24,937,496.21    |
| Lake Oswego School District                       | Permanent    | 4.4707 | 81,999,656                 | 362,250.77       |
|                                                   | Bond         | 0.9129 | 81,999,656                 | 74,164.10        |
| Lake Oswego School District - After 10/06/01      | Bond         | 1.0878 | 81,999,656                 | 88,610.65        |
| Lake Oswego School District - After 01/01/13      | Local Option | 1.6400 | 81,999,656                 | 98,884.09        |
| Newberg School District                           | Permanent    | 4.6616 | 164,441,459                | 764,841.36       |
| Newberg School District - After 10/06/01          | Bond         | 1.5337 | 164,441,459                | 252,203.86       |
| Portland School District                          | Permanent    | 4.7743 | 400,764,704                | 1,871,411.03     |
| Portland School District - Perm Excluded          | Permanent    | 0.5038 | 400,764,704                | 197,858.38       |
| Portland School District - After 10/06/01         | Bond         | 2.3335 | 400,764,704                | 926,038.52       |
| Portland School District - After 01/01/13         | Local Option | 1.9900 | 400,764,704                | 713,162.58       |
| Scappoose School District                         | Permanent    | 4.9725 | 8,131,296                  | 40,198.76        |
| Scappoose School District - After                 | Bond         | 1.4278 | 8,131,296                  | 11,609.86        |