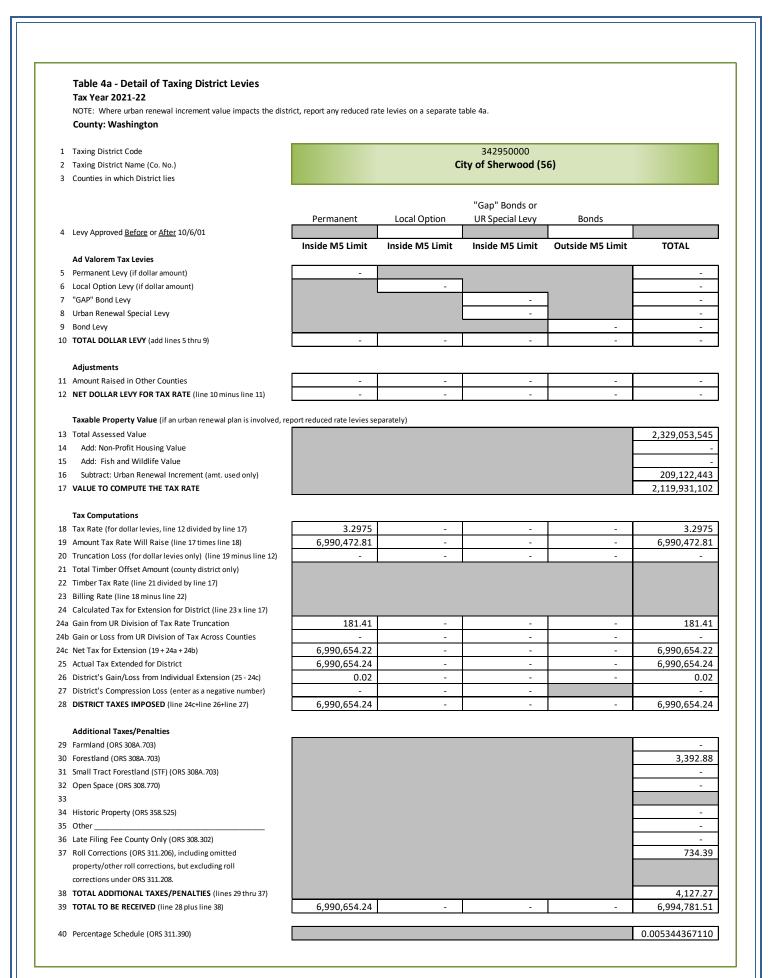

| City o | City of Sherwood |            |            |            |               |   |        |  |  |  |  |
|--------|------------------|------------|------------|------------|---------------|---|--------|--|--|--|--|
|        | Real             | Personal   | Mfd Str    | Utility    | Total         | % | Change |  |  |  |  |
| RMV    | 4,107,919,650    | 68,815,591 | 18,069,720 | 63,049,178 | 4,257,854,139 | + | 8.3%   |  |  |  |  |
| M5     | 3,801,802,210    | 68,475,338 | 17,990,250 | 63,049,178 | 3,951,316,976 | + | 8.7%   |  |  |  |  |
| AV     | 2,190,758,270    | 67,073,315 | 8,426,660  | 62,795,300 | 2,329,053,545 | + | 5.1%   |  |  |  |  |

\*\* The City of Beaverton did not Levy the full, maximum Permanent Rate allowed.

| Cities (Continued)                   |                |        |                            |                  |
|--------------------------------------|----------------|--------|----------------------------|------------------|
| District                             | Levy Type      | Rate   | Assd Values<br>(for Rates) | Taxes<br>Imposed |
| City of Hillsboro                    | Permanent      | 3.6665 | 14,450,788,655             | 52,984,822.21    |
| City of Hillsboro - After 10/06/01   | Local Option   | 1.7200 | 15,079,066,267             | 25,935,434.41    |
| City of King City                    | Permanent      | 1.5261 | 513,542,247                | 783,716.71       |
|                                      | Local Option   | 0.6300 | 513,542,247                | 323,531.65       |
| City of King City - Phase In 2017    | Permanent      | 1.5261 | 73,415,895                 | 112,032.64       |
|                                      | Local Option   | 0.6300 | 73,415,895                 | 46,251.99        |
| City of Lake Oswego                  | Permanent      | 4.9703 | 12,059,419                 | 56,155.90        |
| City of Lake Oswego - After 10/06/01 | Bond           | 0.2272 | 12,059,419                 | 2,622.95         |
| City of North Plains                 | Permanent      | 2.1712 | 334,152,909                | 725,530.82       |
| City of Portland                     | Permanent      | 4.5770 | 185,022,192                | 762,682.30       |
|                                      | Gap Bond       | 3.0089 | 185,022,192                | 501,386.59       |
| City of Portland - Before Bond       | Bond           | 0.0286 | 185,022,192                | 5,004.69         |
| City of Portland - After 10/06/01    | Bond           | 0.3534 | 185,022,192                | 62,222.91        |
| City of Portland - After 01/01/13    | Local Option   | 1.2026 | 185,022,192                | 190,480.95       |
| City of Sherwood                     | Permanent      | 3.2975 | 2,119,931,102              | 6,990,654.24     |
| City of Tigard                       | Permanent      | 2.5131 | 7,495,883,963              | 18,838,664.13    |
| City of Tigard - After 10/06/01      | Local Option   | 0.2900 | 7,646,182,524              | 2,217,393.55     |
|                                      | Bond           | 0.3429 | 7,646,182,524              | 2,621,876.27     |
| City of Tualatin                     | Permanent      | 2.2665 | 4,611,249,565              | 10,451,396.94    |
|                                      | Bond           | 0.5980 | 4,611,249,565              | 2,757,527.80     |
| City of Wilsonville                  | Permanent      | 2.5206 | 340,940,136                | 765,592.61       |
|                                      | Permanent Ra   | ite    |                            | 150,871,978.67   |
| "Cities" Total                       | Bond           |        |                            | 8,133,495.87     |
|                                      | Local Option I | Levy   |                            | 32,622,138.63    |