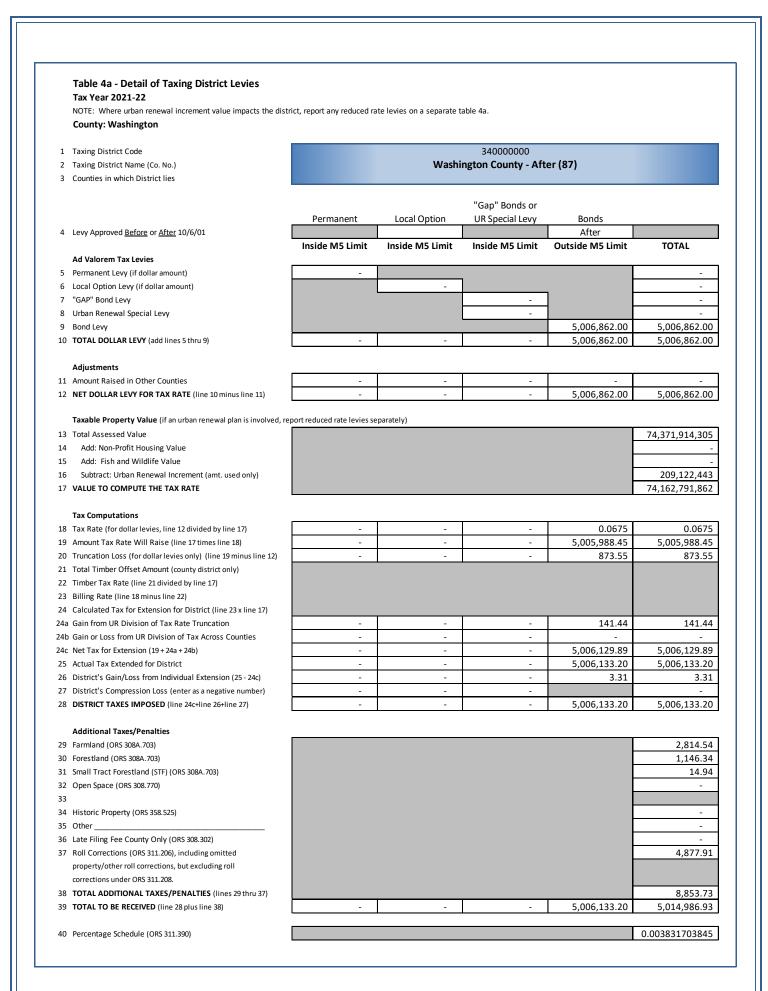

| Washington County                  |                              |               |                            |                  |  |
|------------------------------------|------------------------------|---------------|----------------------------|------------------|--|
| District                           | Levy Туре                    | Rate          | Assd Values<br>(for Rates) | Taxes<br>Imposed |  |
| Washington County                  | Permanent                    | 2.2484        | 72,849,502,733             | 163,791,859.90   |  |
| Washington County - After 10/06/01 | Bond                         | 0.0675        | 74,162,791,862             | 5,006,133.20     |  |
| Washington County - After 01/01/13 | Local Option                 | 0.6900        | 74,371,914,305             | 50,686,782.35    |  |
|                                    | Permanent Rate 163,791,859.5 |               |                            |                  |  |
| "Washington County" Total          | Bond                         |               |                            | 5,006,133.20     |  |
|                                    | Local Option                 | 50,686,782.35 |                            |                  |  |