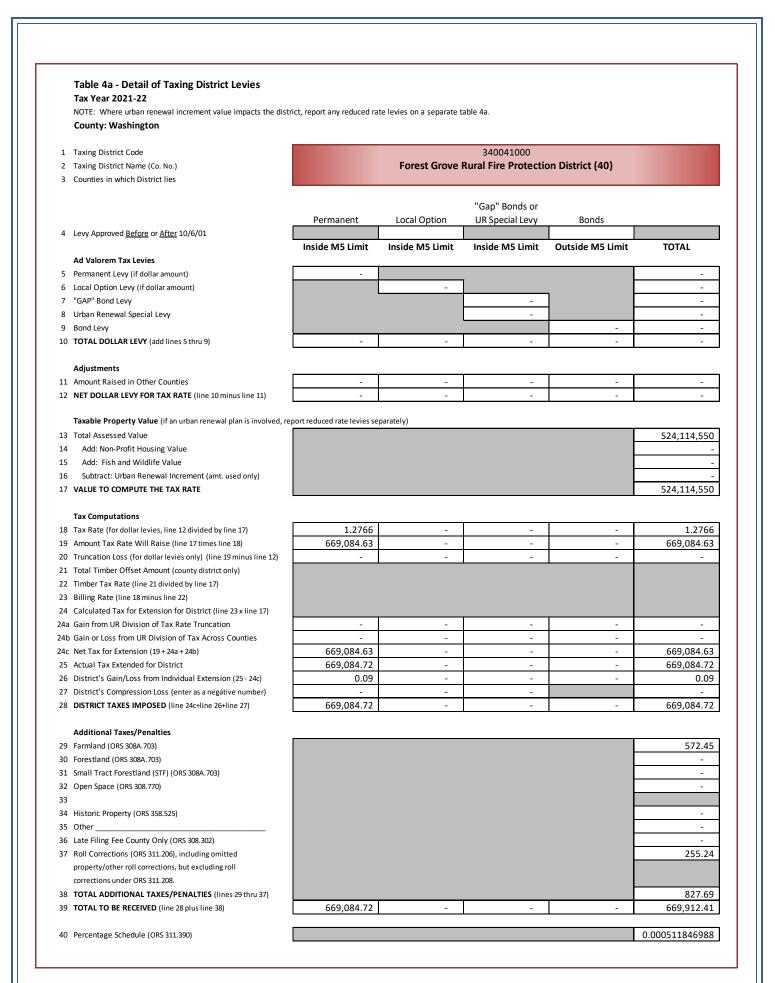

| Fores | Forest Grove RFPD |           |           |            |               |   |        |  |  |  |  |
|-------|-------------------|-----------|-----------|------------|---------------|---|--------|--|--|--|--|
|       | Real              | Personal  | Mfd Str   | Utility    | Total         | % | Change |  |  |  |  |
| RMV   | 1,125,445,286     | 8,593,032 | 2,505,900 | 35,220,130 | 1,171,764,348 | + | 7.4%   |  |  |  |  |
| M5    | 827,504,496       | 7,832,232 | 2,374,720 | 35,220,130 | 872,931,578   | + | 8.6%   |  |  |  |  |
| AV    | 480,004,320       | 7,442,990 | 1,648,340 | 35,018,900 | 524,114,550   | + | 4.2%   |  |  |  |  |

\* Tualatin Soil & Water District did not Levy the full, maximum Permanent Rate allowed.

| Special Districts (Continued)                  |              |        |                            |                  |  |
|------------------------------------------------|--------------|--------|----------------------------|------------------|--|
| District                                       | Levy Type    | Rate   | Assd Values<br>(for Rates) | Taxes<br>Imposed |  |
| Banks RFPD                                     | Permanent    | 1.0831 | 602,257,580                | 652,308.39       |  |
| Banks RFPD - After 10/06/01                    | Local Option | 0.9700 | 609,038,666                | 590,766.86       |  |
|                                                | Bond         | 0.4493 | 609,038,666                | 273,640.85       |  |
| Cornelius RFPD                                 | Permanent    | 0.6164 | 206,644,346                | 127,375.59       |  |
|                                                | Local Option | 0.4718 | 206,644,346                | 97,495.80        |  |
| Forest Grove RFPD                              | Permanent    | 1.2766 | 524,114,550                | 669,084.72       |  |
| Gaston RFPD                                    | Permanent    | 1.0921 | 315,399,357                | 344,424.16       |  |
|                                                | Local Option | 0.6700 | 315,399,357                | 209,815.67       |  |
| Tualatin Valley Fire & Rescue                  | Permanent    | 1.5252 | 53,642,486,926             | 81,765,199.13    |  |
| Tualatin Valley Fire & Rescue - After 10/06/01 | Bond         | 0.1411 | 54,263,108,441             | 7,656,676.96     |  |
| Tualatin Valley Fire & Rescue - After 01/01/13 | Local Option | 0.4500 | 54,472,141,184             | 24,114,843.89    |  |
|                                                | Permanent Ra | ate    |                            | 150,703,506.12   |  |
| "Special Districts" Total                      | Bond         | Bond   |                            |                  |  |
|                                                | Local Option | Levy   |                            | 41,244,216.09    |  |