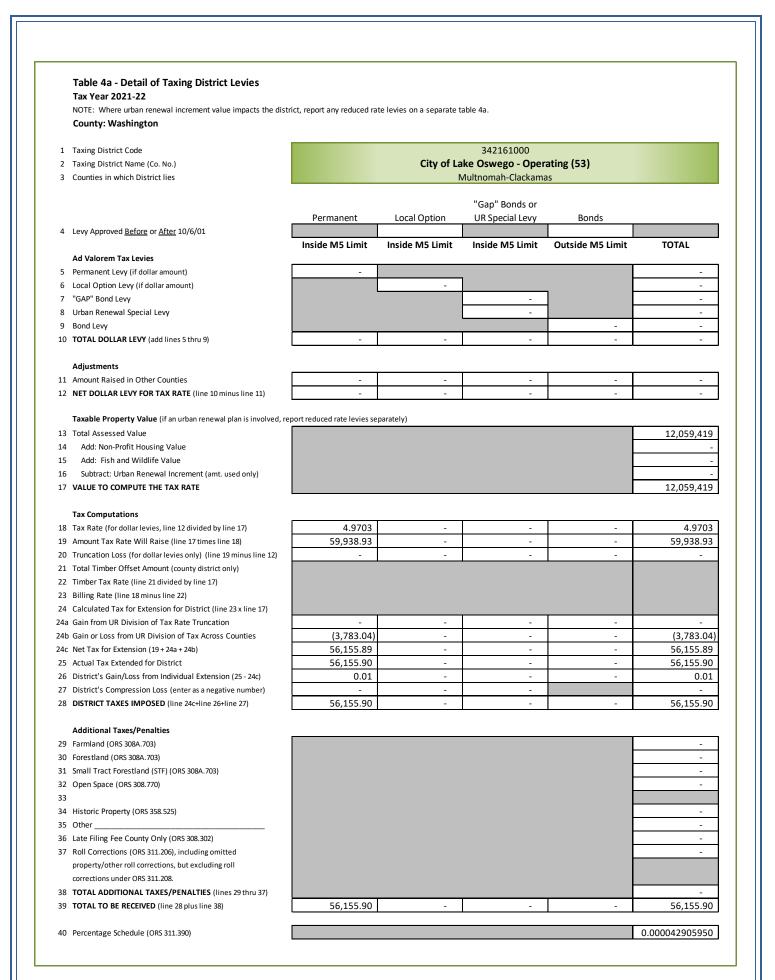

| City o | City of Lake Oswego |           |         |         |            |          |  |  |  |  |  |
|--------|---------------------|-----------|---------|---------|------------|----------|--|--|--|--|--|
|        | Real                | Personal  | Mfd Str | Utility | Total      | % Change |  |  |  |  |  |
| RMV    | 17,951,110          | 1,361,382 | 0       | 181,600 | 19,494,092 | + 1.1%   |  |  |  |  |  |
| M5     | 17,949,670          | 1,361,382 | 0       | 181,600 | 19,492,652 | + 1.1%   |  |  |  |  |  |
| AV     | 10,545,970          | 1,331,849 | 0       | 181,600 | 12,059,419 | 4.7%     |  |  |  |  |  |

\*\* The City of Beaverton did not Levy the full, maximum Permanent Rate allowed.

| Cities (Continued)                   |                |        |                            |                  |
|--------------------------------------|----------------|--------|----------------------------|------------------|
| District                             | Levy Type      | Rate   | Assd Values<br>(for Rates) | Taxes<br>Imposed |
| City of Hillsboro                    | Permanent      | 3.6665 | 14,450,788,655             | 52,984,822.21    |
| City of Hillsboro - After 10/06/01   | Local Option   | 1.7200 | 15,079,066,267             | 25,935,434.41    |
| City of King City                    | Permanent      | 1.5261 | 513,542,247                | 783,716.71       |
|                                      | Local Option   | 0.6300 | 513,542,247                | 323,531.65       |
| City of King City - Phase In 2017    | Permanent      | 1.5261 | 73,415,895                 | 112,032.64       |
|                                      | Local Option   | 0.6300 | 73,415,895                 | 46,251.99        |
| City of Lake Oswego                  | Permanent      | 4.9703 | 12,059,419                 | 56,155.90        |
| City of Lake Oswego - After 10/06/01 | Bond           | 0.2272 | 12,059,419                 | 2,622.95         |
| City of North Plains                 | Permanent      | 2.1712 | 334,152,909                | 725,530.82       |
| City of Portland                     | Permanent      | 4.5770 | 185,022,192                | 762,682.30       |
|                                      | Gap Bond       | 3.0089 | 185,022,192                | 501,386.59       |
| City of Portland - Before Bond       | Bond           | 0.0286 | 185,022,192                | 5,004.69         |
| City of Portland - After 10/06/01    | Bond           | 0.3534 | 185,022,192                | 62,222.91        |
| City of Portland - After 01/01/13    | Local Option   | 1.2026 | 185,022,192                | 190,480.95       |
| City of Sherwood                     | Permanent      | 3.2975 | 2,119,931,102              | 6,990,654.24     |
| City of Tigard                       | Permanent      | 2.5131 | 7,495,883,963              | 18,838,664.13    |
| City of Tigard - After 10/06/01      | Local Option   | 0.2900 | 7,646,182,524              | 2,217,393.55     |
|                                      | Bond           | 0.3429 | 7,646,182,524              | 2,621,876.27     |
| City of Tualatin                     | Permanent      | 2.2665 | 4,611,249,565              | 10,451,396.94    |
|                                      | Bond           | 0.5980 | 4,611,249,565              | 2,757,527.80     |
| City of Wilsonville                  | Permanent      | 2.5206 | 340,940,136                | 765,592.61       |
|                                      | Permanent Ra   | ite    |                            | 150,871,978.67   |
| "Cities" Total                       | Bond           |        |                            | 8,133,495.87     |
|                                      | Local Option I | Levy   |                            | 32,622,138.63    |