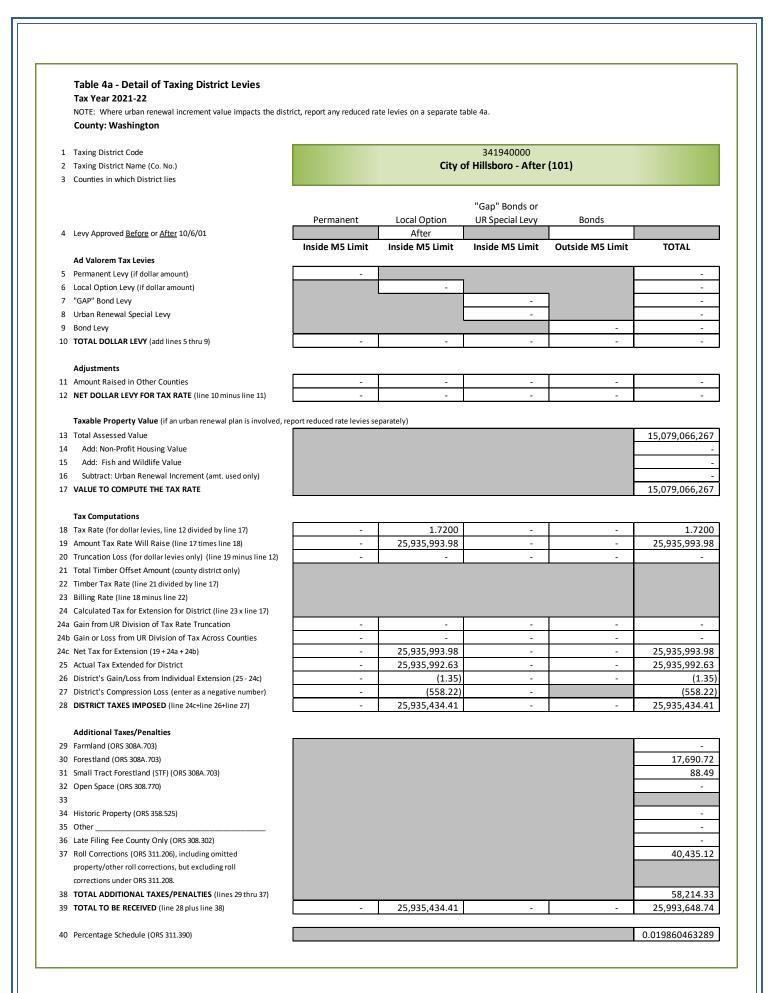

| City o | City of Hillsboro |               |            |             |                |   |        |  |  |  |  |
|--------|-------------------|---------------|------------|-------------|----------------|---|--------|--|--|--|--|
|        | Real              | Personal      | Mfd Str    | Utility     | Total          | % | Change |  |  |  |  |
| RMV    | 38,378,735,440    | 1,887,546,283 | 16,103,390 | 785,394,879 | 41,067,779,992 | + | 10.1%  |  |  |  |  |
| M5     | 21,578,574,620    | 1,156,903,675 | 15,725,730 | 785,394,879 | 23,536,598,904 | + | 8.2%   |  |  |  |  |
| AV     | 13,147,561,040    | 1,149,598,157 | 2,140,470  | 779,766,600 | 15,079,066,267 | + | 6.4%   |  |  |  |  |

\*\* The City of Beaverton did not Levy the full, maximum Permanent Rate allowed.

| Cities (Continued)                   |                |        |                            |                  |
|--------------------------------------|----------------|--------|----------------------------|------------------|
| District                             | Levy Type      | Rate   | Assd Values<br>(for Rates) | Taxes<br>Imposed |
| City of Hillsboro                    | Permanent      | 3.6665 | 14,450,788,655             | 52,984,822.21    |
| City of Hillsboro - After 10/06/01   | Local Option   | 1.7200 | 15,079,066,267             | 25,935,434.41    |
| City of King City                    | Permanent      | 1.5261 | 513,542,247                | 783,716.71       |
|                                      | Local Option   | 0.6300 | 513,542,247                | 323,531.65       |
| City of King City - Phase In 2017    | Permanent      | 1.5261 | 73,415,895                 | 112,032.64       |
|                                      | Local Option   | 0.6300 | 73,415,895                 | 46,251.99        |
| City of Lake Oswego                  | Permanent      | 4.9703 | 12,059,419                 | 56,155.90        |
| City of Lake Oswego - After 10/06/01 | Bond           | 0.2272 | 12,059,419                 | 2,622.95         |
| City of North Plains                 | Permanent      | 2.1712 | 334,152,909                | 725,530.82       |
| City of Portland                     | Permanent      | 4.5770 | 185,022,192                | 762,682.30       |
|                                      | Gap Bond       | 3.0089 | 185,022,192                | 501,386.59       |
| City of Portland - Before Bond       | Bond           | 0.0286 | 185,022,192                | 5,004.69         |
| City of Portland - After 10/06/01    | Bond           | 0.3534 | 185,022,192                | 62,222.91        |
| City of Portland - After 01/01/13    | Local Option   | 1.2026 | 185,022,192                | 190,480.95       |
| City of Sherwood                     | Permanent      | 3.2975 | 2,119,931,102              | 6,990,654.24     |
| City of Tigard                       | Permanent      | 2.5131 | 7,495,883,963              | 18,838,664.13    |
| City of Tigard - After 10/06/01      | Local Option   | 0.2900 | 7,646,182,524              | 2,217,393.55     |
|                                      | Bond           | 0.3429 | 7,646,182,524              | 2,621,876.27     |
| City of Tualatin                     | Permanent      | 2.2665 | 4,611,249,565              | 10,451,396.94    |
|                                      | Bond           | 0.5980 | 4,611,249,565              | 2,757,527.80     |
| City of Wilsonville                  | Permanent      | 2.5206 | 340,940,136                | 765,592.61       |
|                                      | Permanent Ra   | ite    |                            | 150,871,978.67   |
| "Cities" Total                       | Bond           |        |                            | 8,133,495.87     |
|                                      | Local Option I | Levy   |                            | 32,622,138.63    |