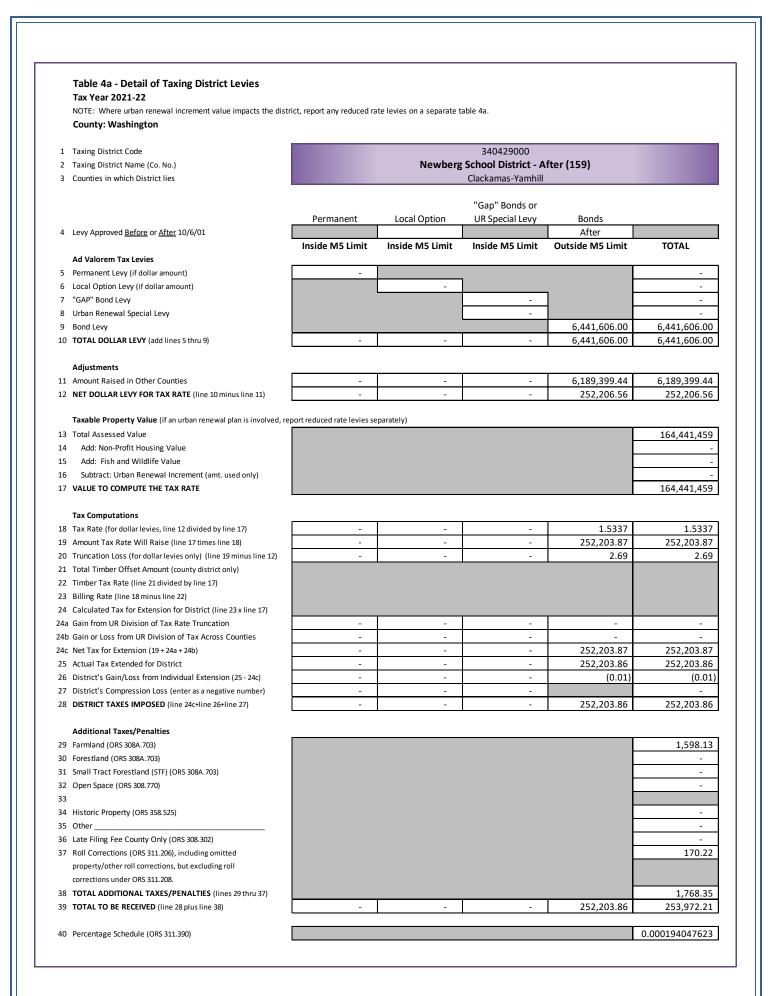

| Newl | Newberg School District |           |           |           |             |          |  |  |  |  |  |
|------|-------------------------|-----------|-----------|-----------|-------------|----------|--|--|--|--|--|
|      | Real                    | Personal  | Mfd Str   | Utility   | Total       | % Change |  |  |  |  |  |
| RMV  | 270,988,970             | 1,061,943 | 1,072,470 | 6,297,803 | 279,421,186 | + 10.2%  |  |  |  |  |  |
| M5   | 238,496,160             | 1,061,943 | 1,072,470 | 6,297,803 | 246,928,376 | + 11.4%  |  |  |  |  |  |
| AV   | 156,646,040             | 984,209   | 641,310   | 6,169,900 | 164,441,459 | + 3.5%   |  |  |  |  |  |

| Education                                         |              |        |                            |                  |
|---------------------------------------------------|--------------|--------|----------------------------|------------------|
| District                                          | Levy Type    | Rate   | Assd Values<br>(for Rates) | Taxes<br>Imposed |
| Portland Community College                        | Permanent    | 0.2828 | 72,849,502,733             | 20,495,689.34    |
| Portland Community College - After 10/06/01       | Bond         | 0.3803 | 74,162,791,862             | 28,200,669.07    |
| Clackamas ESD                                     | Permanent    | 0.3687 | 210,821,685                | 70,680.27        |
| Multnomah ESD                                     | Permanent    | 0.4576 | 400,764,704                | 179,654.02       |
| Northwest Regional ESD                            | Permanent    | 0.1538 | 72,073,474,885             | 11,032,239.11    |
| Willamette ESD                                    | Permanent    | 0.2967 | 164,441,459                | 48,680.44        |
| Banks School District                             | Permanent    | 5.0152 | 710,265,939                | 3,542,126.14     |
| Banks School District - After 10/06/01            | Bond         | 1.8386 | 717,047,025                | 1,318,363.25     |
| Beaverton School District                         | Permanent    | 4.6930 | 34,051,944,263             | 159,588,680.26   |
|                                                   | Bond         | 0.1262 | 34,051,944,263             | 4,297,597.49     |
| Beaverton School District - After 10/06/01        | Local Option | 1.2500 | 34,429,032,987             | 38,238,961.85    |
|                                                   | Bond         | 1.9607 | 34,429,032,987             | 67,505,003.90    |
| Forest Grove School District                      | Permanent    | 4.9142 | 3,053,325,380              | 14,936,022.89    |
| Forest Grove School District - After 10/06/01     | Bond         | 2.1725 | 3,110,416,969              | 6,757,381.79     |
| Gaston School District                            | Permanent    | 5.0494 | 236,613,366                | 1,187,852.99     |
|                                                   | Bond         | 1.9439 | 236,613,366                | 459,952.74       |
| Hillsboro School District                         | Permanent    | 4.9749 | 17,861,265,099             | 87,985,889.61    |
| Hillsboro School District (Bond)                  | Bond         | 0.7893 | 18,554,022,551             | 14,644,688.92    |
| Hillsboro School District (Bond) - After 10/06/01 | Bond         | 1.3428 | 18,571,264,111             | 24,937,496.21    |
| Lake Oswego School District                       | Permanent    | 4.4707 | 81,999,656                 | 362,250.77       |
|                                                   | Bond         | 0.9129 | 81,999,656                 | 74,164.10        |
| Lake Oswego School District - After 10/06/01      | Bond         | 1.0878 | 81,999,656                 | 88,610.65        |
| Lake Oswego School District - After 01/01/13      | Local Option | 1.6400 | 81,999,656                 | 98,884.09        |
| Newberg School District                           | Permanent    | 4.6616 | 164,441,459                | 764,841.36       |
| Newberg School District - After 10/06/01          | Bond         | 1.5337 | 164,441,459                | 252,203.86       |
| Portland School District                          | Permanent    | 4.7743 | 400,764,704                | 1,871,411.03     |
| Portland School District - Perm Excluded          | Permanent    | 0.5038 | 400,764,704                | 197,858.38       |
| Portland School District - After 10/06/01         | Bond         | 2.3335 | 400,764,704                | 926,038.52       |
| Portland School District - After 01/01/13         | Local Option | 1.9900 | 400,764,704                | 713,162.58       |
| Scappoose School District                         | Permanent    | 4.9725 | 8,131,296                  | 40,198.76        |
| Scappoose School District - After                 | Bond         | 1.4278 | 8,131,296                  | 11,609.86        |