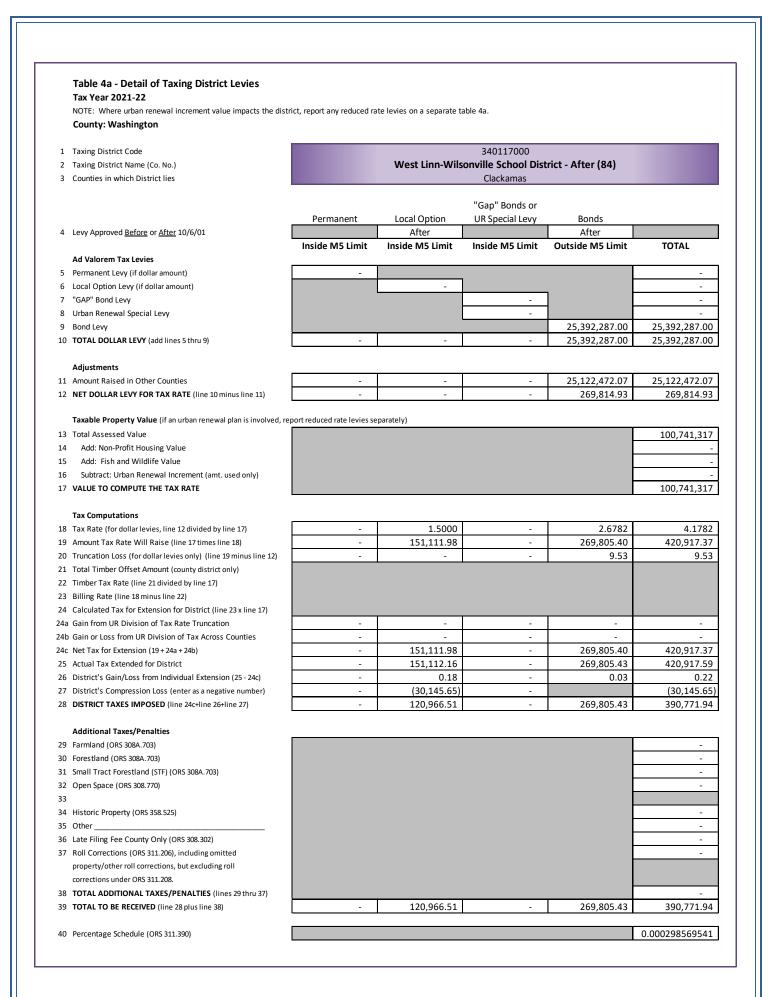

| West | West Linn School District |           |         |           |             |          |  |  |  |  |  |
|------|---------------------------|-----------|---------|-----------|-------------|----------|--|--|--|--|--|
|      | Real                      | Personal  | Mfd Str | Utility   | Total       | % Change |  |  |  |  |  |
| RMV  | 206,826,720               | 6,995,435 | 14,680  | 1,603,800 | 215,440,635 | 1.6%     |  |  |  |  |  |
| M5   | 202,082,580               | 6,995,435 | 14,680  | 1,603,800 | 210,696,495 | 1.6%     |  |  |  |  |  |
| AV   | 92,237,360                | 6,900,157 | 0       | 1,603,800 | 100,741,317 | + 3.5%   |  |  |  |  |  |

| Education (Continued)                            |              |        |                            |                  |  |
|--------------------------------------------------|--------------|--------|----------------------------|------------------|--|
| District                                         | Levy Type    | Rate   | Assd Values<br>(for Rates) | Taxes<br>Imposed |  |
| Sherwood School District                         | Permanent    | 4.8123 | 3,734,832,431              | 17,871,300.06    |  |
| Sherwood School District - After 10/06/01        | Bond         | 3.7189 | 3,764,104,148              | 13,998,361.26    |  |
| Tigard-Tualatin School District                  | Permanent    | 4.9892 | 12,437,439,833             | 61,553,450.15    |  |
| Tigard-Tualatin School District - After 10/06/01 | Local Option | 1.0000 | 12,587,738,394             | 10,560,888.70    |  |
|                                                  | Bond         | 1.7949 | 12,587,738,394             | 22,593,731.77    |  |
| Vernonia School District                         | Permanent    | 5.0121 | 7,737,990                  | 38,577.26        |  |
|                                                  | Bond         | 1.5601 | 7,737,990                  | 12,072.05        |  |
| West Linn-Wilsonville School District            | Permanent    | 4.8684 | 100,741,317                | 415,440.36       |  |
| West Linn-Wilsonville SD - After 10/06/01        | Local Option | 1.5000 | 100,741,317                | 120,966.51       |  |
|                                                  | Bond         | 2.6782 | 100,741,317                | 269,805.43       |  |
|                                                  | Permanent Ra | ite    |                            | 382,182,843.20   |  |
| "Education" Total                                | Bond         |        |                            | 186,347,750.87   |  |
|                                                  | Local Option | Levy   |                            | 49,732,863.73    |  |