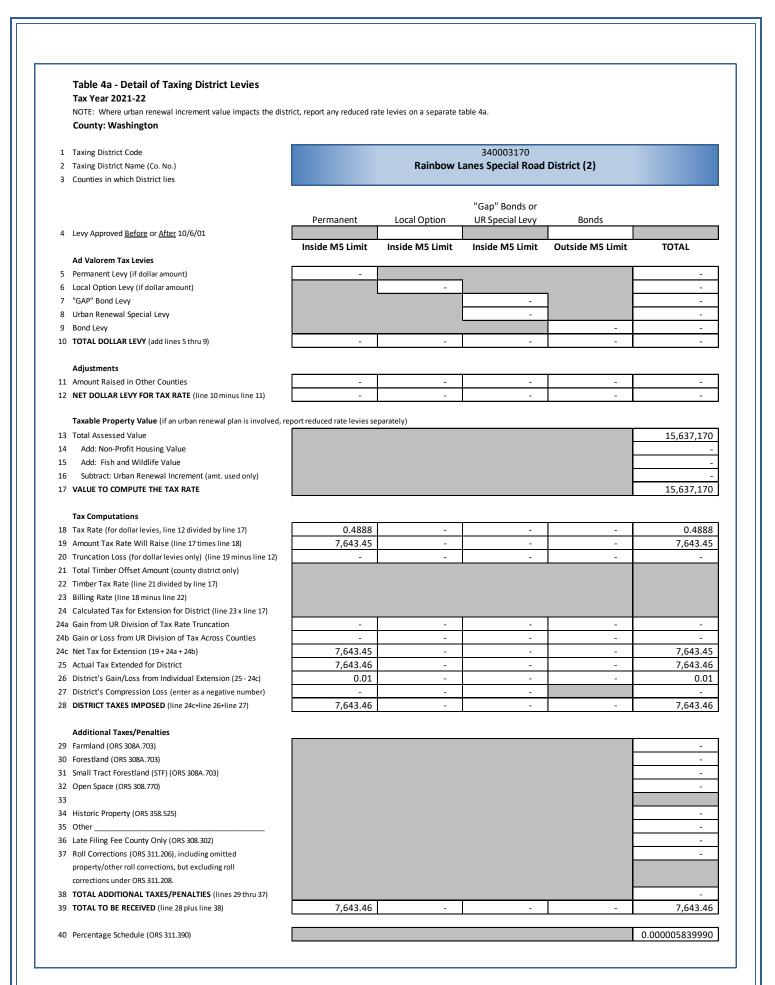

| Special Districts                          |              |        |                            |                  |  |
|--------------------------------------------|--------------|--------|----------------------------|------------------|--|
| District                                   | Levy Туре    | Rate   | Assd Values<br>(for Rates) | Taxes<br>Imposed |  |
| Enhanced Sheriff Patrol                    | Permanent    | 0.6365 | 23,869,625,800             | 15,193,014.89    |  |
|                                            | Local Option | 0.6800 | 23,869,625,800             | 16,231,293.87    |  |
| Urban Road Maintenance                     | Permanent    | 0.2456 | 23,870,169,500             | 5,862,511.42     |  |
| North Bethany Service District             | Permanent    | 1.2500 | 783,020,875                | 978,775.57       |  |
| Rainbow Lanes Special Road District        | Permanent    | 0.4888 | 15,637,170                 | 7,643.46         |  |
| Tualatin Soil & Water District *           | Permanent    | 0.0900 | 72,702,198,305             | 0.00             |  |
|                                            | Billing Rate | 0.0825 | 72,702,198,305             | 6,001,173.49     |  |
| West Multnomah Soil & Water District       | Permanent    | 0.0750 | 147,304,428                | 11,047.88        |  |
| Tualatin Hills Park & Recreation           | Permanent    | 1.3073 | 29,046,412,499             | 37,970,772.20    |  |
| Tualatin Hills Park & Rec - After 10/06/01 | Bond         | 0.2905 | 29,423,501,223             | 8,547,527.68     |  |
| Tigard/Tualatin Aquatic District           | Permanent    | 0.0900 | 12,437,439,833             | 1,120,175.22     |  |