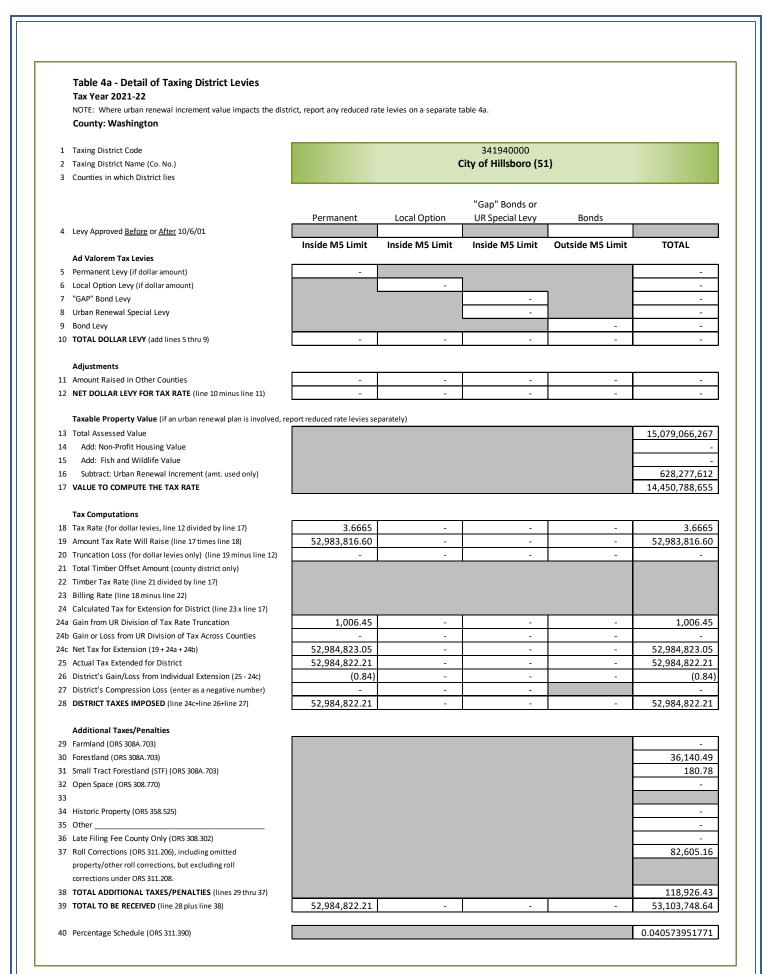

| City o | City of Hillsboro |               |            |             |                |   |        |  |  |  |  |
|--------|-------------------|---------------|------------|-------------|----------------|---|--------|--|--|--|--|
|        | Real              | Personal      | Mfd Str    | Utility     | Total          | % | Change |  |  |  |  |
| RMV    | 38,378,735,440    | 1,887,546,283 | 16,103,390 | 785,394,879 | 41,067,779,992 | + | 10.1%  |  |  |  |  |
| M5     | 21,578,574,620    | 1,156,903,675 | 15,725,730 | 785,394,879 | 23,536,598,904 | + | 8.2%   |  |  |  |  |
| AV     | 13,147,561,040    | 1,149,598,157 | 2,140,470  | 779,766,600 | 15,079,066,267 | + | 6.4%   |  |  |  |  |

\*\* The City of Beaverton did not Levy the full, maximum Permanent Rate allowed.

| Cities (Continued)                   |                |        |                            |                  |
|--------------------------------------|----------------|--------|----------------------------|------------------|
| District                             | Levy Type      | Rate   | Assd Values<br>(for Rates) | Taxes<br>Imposed |
| City of Hillsboro                    | Permanent      | 3.6665 | 14,450,788,655             | 52,984,822.21    |
| City of Hillsboro - After 10/06/01   | Local Option   | 1.7200 | 15,079,066,267             | 25,935,434.41    |
| City of King City                    | Permanent      | 1.5261 | 513,542,247                | 783,716.71       |
|                                      | Local Option   | 0.6300 | 513,542,247                | 323,531.65       |
| City of King City - Phase In 2017    | Permanent      | 1.5261 | 73,415,895                 | 112,032.64       |
|                                      | Local Option   | 0.6300 | 73,415,895                 | 46,251.99        |
| City of Lake Oswego                  | Permanent      | 4.9703 | 12,059,419                 | 56,155.90        |
| City of Lake Oswego - After 10/06/01 | Bond           | 0.2272 | 12,059,419                 | 2,622.95         |
| City of North Plains                 | Permanent      | 2.1712 | 334,152,909                | 725,530.82       |
| City of Portland                     | Permanent      | 4.5770 | 185,022,192                | 762,682.30       |
|                                      | Gap Bond       | 3.0089 | 185,022,192                | 501,386.59       |
| City of Portland - Before Bond       | Bond           | 0.0286 | 185,022,192                | 5,004.69         |
| City of Portland - After 10/06/01    | Bond           | 0.3534 | 185,022,192                | 62,222.91        |
| City of Portland - After 01/01/13    | Local Option   | 1.2026 | 185,022,192                | 190,480.95       |
| City of Sherwood                     | Permanent      | 3.2975 | 2,119,931,102              | 6,990,654.24     |
| City of Tigard                       | Permanent      | 2.5131 | 7,495,883,963              | 18,838,664.13    |
| City of Tigard - After 10/06/01      | Local Option   | 0.2900 | 7,646,182,524              | 2,217,393.55     |
|                                      | Bond           | 0.3429 | 7,646,182,524              | 2,621,876.27     |
| City of Tualatin                     | Permanent      | 2.2665 | 4,611,249,565              | 10,451,396.94    |
|                                      | Bond           | 0.5980 | 4,611,249,565              | 2,757,527.80     |
| City of Wilsonville                  | Permanent      | 2.5206 | 340,940,136                | 765,592.61       |
|                                      | Permanent Ra   | ite    |                            | 150,871,978.67   |
| "Cities" Total                       | Bond           |        |                            | 8,133,495.87     |
|                                      | Local Option I | Levy   |                            | 32,622,138.63    |