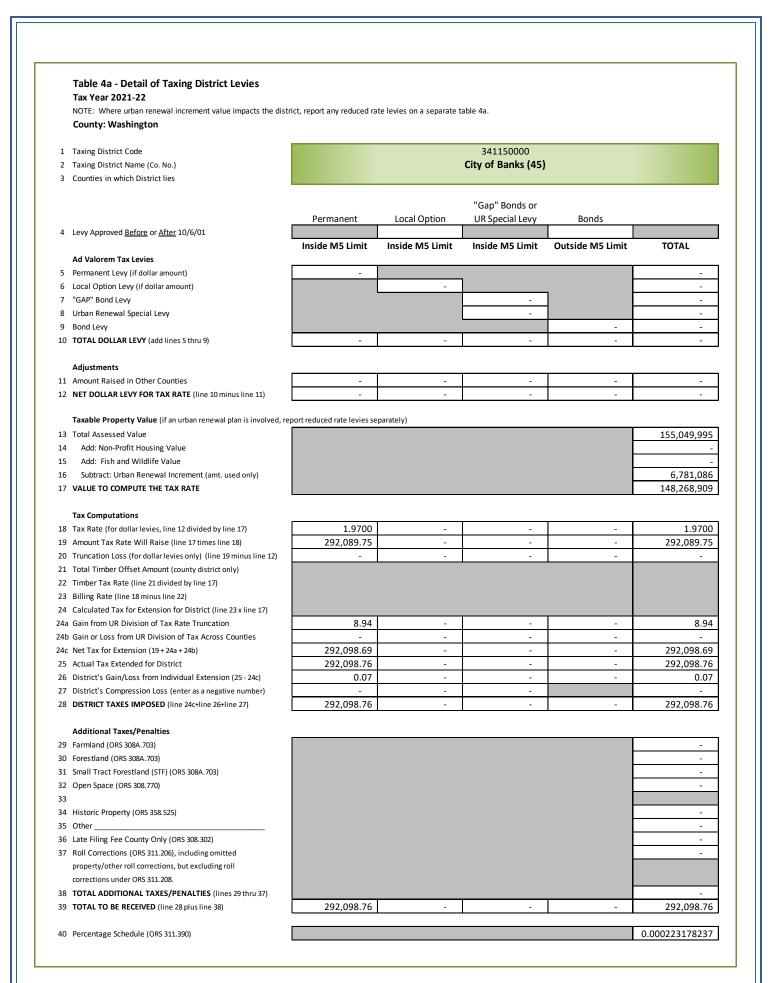

| City o | City of Banks |           |         |           |             |   |        |  |  |  |  |
|--------|---------------|-----------|---------|-----------|-------------|---|--------|--|--|--|--|
|        | Real          | Personal  | Mfd Str | Utility   | Total       | % | Change |  |  |  |  |
| RMV    | 315,628,610   | 3,662,430 | 333,970 | 2,835,300 | 322,460,310 | + | 11.5%  |  |  |  |  |
| M5     | 256,763,630   | 3,637,100 | 333,970 | 2,835,300 | 263,570,000 | + | 11.3%  |  |  |  |  |
| AV     | 148,591,670   | 3,484,155 | 138,870 | 2,835,300 | 155,049,995 | + | 4.9%   |  |  |  |  |

| Cities                                |              |        |                            |                  |
|---------------------------------------|--------------|--------|----------------------------|------------------|
| District                              | Levy Туре    | Rate   | Assd Values<br>(for Rates) | Taxes<br>Imposed |
| City of Banks                         | Permanent    | 1.9700 | 148,268,909                | 292,098.76       |
| City of Banks - After 10/06/01        | Local Option | 2.3500 | 155,049,995                | 364,367.58       |
| City of Beaverton **                  | Permanent    | 4.6180 | 11,075,447,182             | 0.00             |
|                                       | Billing Rate | 4.2260 | 11,075,447,182             | 46,805,369.45    |
| City of Beaverton - After 01/01/13    | Bond         | 0.1906 | 11,452,535,906             | 2,182,854.66     |
| City of Cornelius                     | Permanent    | 3.9836 | 850,348,396                | 3,387,507.26     |
| City of Cornelius - After 01/01/13    | Local Option | 0.4870 | 861,128,597                | 419,369.61       |
| City of Durham                        | Permanent    | 0.4927 | 233,021,947                | 114,809.85       |
| City of Forest Grove                  | Permanent    | 3.9554 | 1,906,628,069              | 7,541,565.27     |
| City of Forest Grove - After 10/06/01 | Local Option | 1.6000 | 1,953,317,784              | 3,125,308.89     |
| City of Gaston                        | Permanent    | 6.6146 | 39,234,647                 | 259,379.58       |