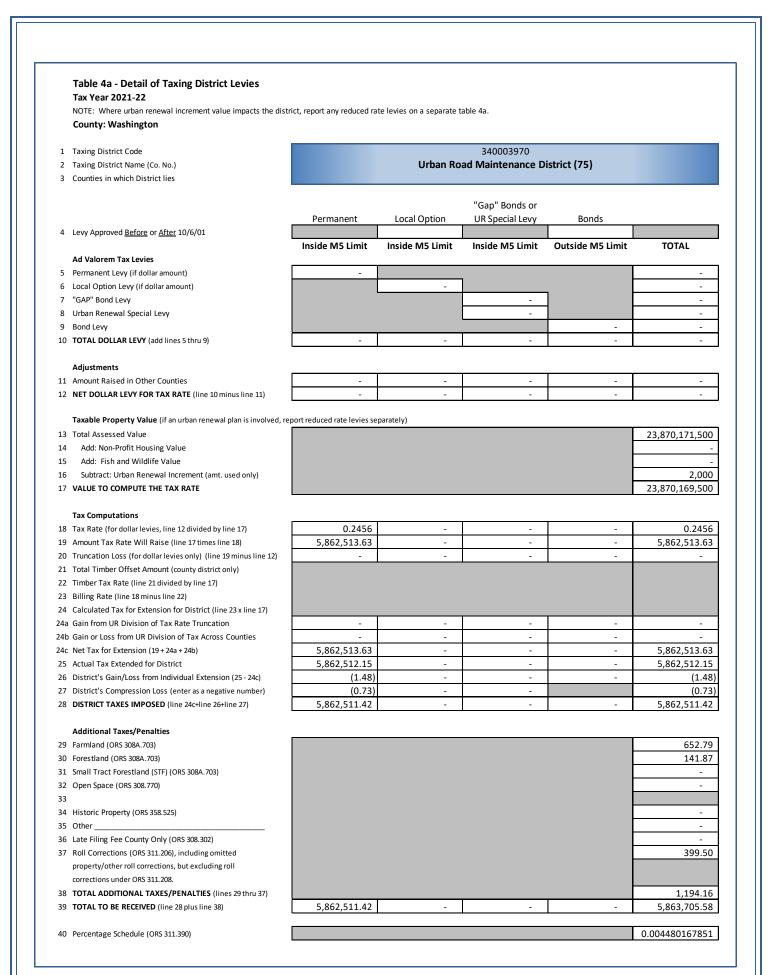

| Special Districts                          |              |        |                            |                  |  |
|--------------------------------------------|--------------|--------|----------------------------|------------------|--|
| District                                   | Levy Туре    | Rate   | Assd Values<br>(for Rates) | Taxes<br>Imposed |  |
| Enhanced Sheriff Patrol                    | Permanent    | 0.6365 | 23,869,625,800             | 15,193,014.89    |  |
|                                            | Local Option | 0.6800 | 23,869,625,800             | 16,231,293.87    |  |
| Urban Road Maintenance                     | Permanent    | 0.2456 | 23,870,169,500             | 5,862,511.42     |  |
| North Bethany Service District             | Permanent    | 1.2500 | 783,020,875                | 978,775.57       |  |
| Rainbow Lanes Special Road District        | Permanent    | 0.4888 | 15,637,170                 | 7,643.46         |  |
| Tualatin Soil & Water District *           | Permanent    | 0.0900 | 72,702,198,305             | 0.00             |  |
|                                            | Billing Rate | 0.0825 | 72,702,198,305             | 6,001,173.49     |  |
| West Multnomah Soil & Water District       | Permanent    | 0.0750 | 147,304,428                | 11,047.88        |  |
| Tualatin Hills Park & Recreation           | Permanent    | 1.3073 | 29,046,412,499             | 37,970,772.20    |  |
| Tualatin Hills Park & Rec - After 10/06/01 | Bond         | 0.2905 | 29,423,501,223             | 8,547,527.68     |  |
| Tigard/Tualatin Aquatic District           | Permanent    | 0.0900 | 12,437,439,833             | 1,120,175.22     |  |