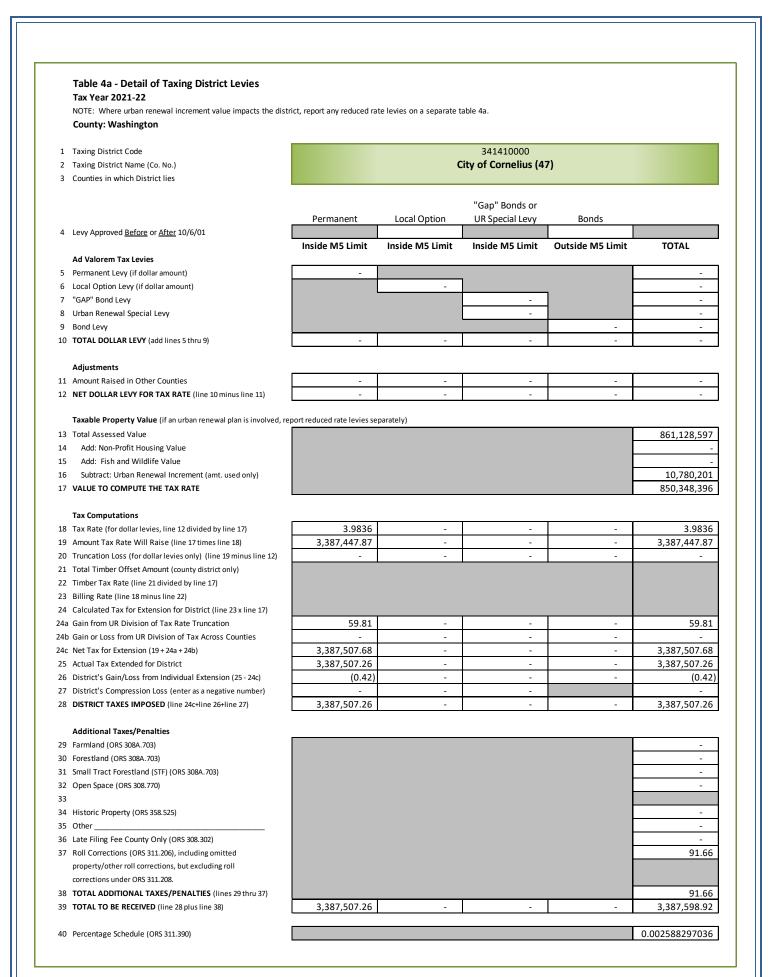

| Cities                                |              |        |                            |                  |
|---------------------------------------|--------------|--------|----------------------------|------------------|
| District                              | Levy Туре    | Rate   | Assd Values<br>(for Rates) | Taxes<br>Imposed |
| City of Banks                         | Permanent    | 1.9700 | 148,268,909                | 292,098.76       |
| City of Banks - After 10/06/01        | Local Option | 2.3500 | 155,049,995                | 364,367.58       |
| City of Beaverton **                  | Permanent    | 4.6180 | 11,075,447,182             | 0.00             |
|                                       | Billing Rate | 4.2260 | 11,075,447,182             | 46,805,369.45    |
| City of Beaverton - After 01/01/13    | Bond         | 0.1906 | 11,452,535,906             | 2,182,854.66     |
| City of Cornelius                     | Permanent    | 3.9836 | 850,348,396                | 3,387,507.26     |
| City of Cornelius - After 01/01/13    | Local Option | 0.4870 | 861,128,597                | 419,369.61       |
| City of Durham                        | Permanent    | 0.4927 | 233,021,947                | 114,809.85       |
| City of Forest Grove                  | Permanent    | 3.9554 | 1,906,628,069              | 7,541,565.27     |
| City of Forest Grove - After 10/06/01 | Local Option | 1.6000 | 1,953,317,784              | 3,125,308.89     |
| City of Gaston                        | Permanent    | 6.6146 | 39,234,647                 | 259,379.58       |