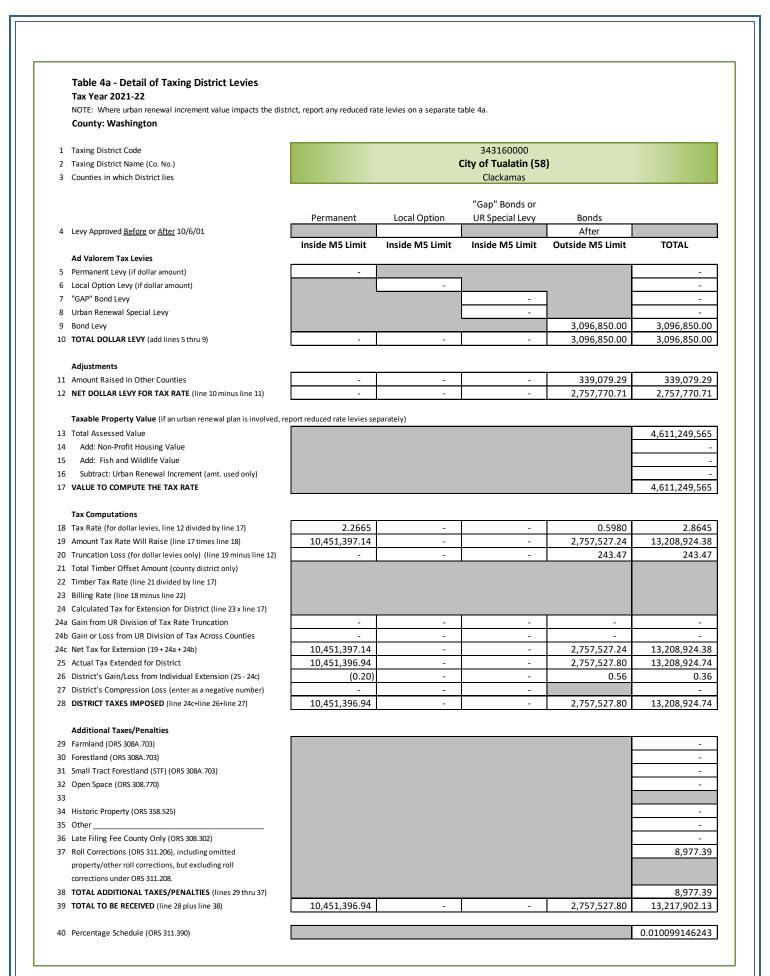

| City c | City of Tualatin |             |           |             |               |   |        |  |  |  |  |  |
|--------|------------------|-------------|-----------|-------------|---------------|---|--------|--|--|--|--|--|
|        | Real             | Personal    | Mfd Str   | Utility     | Total         | % | Change |  |  |  |  |  |
| RMV    | 6,900,079,840    | 279,402,963 | 9,472,190 | 215,583,588 | 7,404,538,581 | + | 5.8%   |  |  |  |  |  |
| M5     | 6,566,757,340    | 278,287,010 | 9,294,560 | 215,583,588 | 7,069,922,498 | + | 5.5%   |  |  |  |  |  |
| AV     | 4,114,675,470    | 276,120,425 | 5,243,470 | 215,210,200 | 4,611,249,565 | + | 5.0%   |  |  |  |  |  |

\*\* The City of Beaverton did not Levy the full, maximum Permanent Rate allowed.

| Cities (Continued)                   |                |        |                            |                  |
|--------------------------------------|----------------|--------|----------------------------|------------------|
| District                             | Levy Type      | Rate   | Assd Values<br>(for Rates) | Taxes<br>Imposed |
| City of Hillsboro                    | Permanent      | 3.6665 | 14,450,788,655             | 52,984,822.21    |
| City of Hillsboro - After 10/06/01   | Local Option   | 1.7200 | 15,079,066,267             | 25,935,434.41    |
| City of King City                    | Permanent      | 1.5261 | 513,542,247                | 783,716.71       |
|                                      | Local Option   | 0.6300 | 513,542,247                | 323,531.65       |
| City of King City - Phase In 2017    | Permanent      | 1.5261 | 73,415,895                 | 112,032.64       |
|                                      | Local Option   | 0.6300 | 73,415,895                 | 46,251.99        |
| City of Lake Oswego                  | Permanent      | 4.9703 | 12,059,419                 | 56,155.90        |
| City of Lake Oswego - After 10/06/01 | Bond           | 0.2272 | 12,059,419                 | 2,622.95         |
| City of North Plains                 | Permanent      | 2.1712 | 334,152,909                | 725,530.82       |
| City of Portland                     | Permanent      | 4.5770 | 185,022,192                | 762,682.30       |
|                                      | Gap Bond       | 3.0089 | 185,022,192                | 501,386.59       |
| City of Portland - Before Bond       | Bond           | 0.0286 | 185,022,192                | 5,004.69         |
| City of Portland - After 10/06/01    | Bond           | 0.3534 | 185,022,192                | 62,222.91        |
| City of Portland - After 01/01/13    | Local Option   | 1.2026 | 185,022,192                | 190,480.95       |
| City of Sherwood                     | Permanent      | 3.2975 | 2,119,931,102              | 6,990,654.24     |
| City of Tigard                       | Permanent      | 2.5131 | 7,495,883,963              | 18,838,664.13    |
| City of Tigard - After 10/06/01      | Local Option   | 0.2900 | 7,646,182,524              | 2,217,393.55     |
|                                      | Bond           | 0.3429 | 7,646,182,524              | 2,621,876.27     |
| City of Tualatin                     | Permanent      | 2.2665 | 4,611,249,565              | 10,451,396.94    |
|                                      | Bond           | 0.5980 | 4,611,249,565              | 2,757,527.80     |
| City of Wilsonville                  | Permanent      | 2.5206 | 340,940,136                | 765,592.61       |
|                                      | Permanent Ra   | ite    |                            | 150,871,978.67   |
| "Cities" Total                       | Bond           |        |                            | 8,133,495.87     |
|                                      | Local Option I | Levy   |                            | 32,622,138.63    |