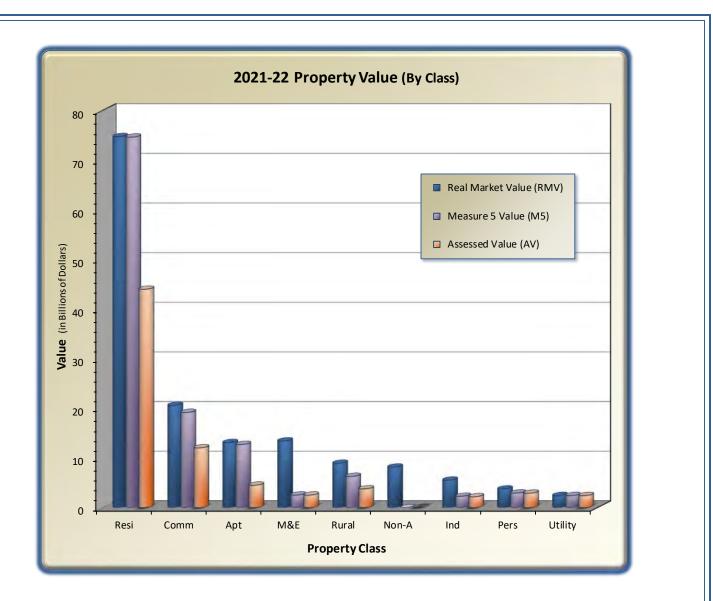

| Property Class Grouping             | 2021-22 RMV       | 2021-22 M5        | 2021-22 AV       |
|-------------------------------------|-------------------|-------------------|------------------|
| Residential                         | \$74,697,080,950  | \$74,604,830,200  | \$43,961,862,540 |
| Commercial                          | \$20,589,439,740  | \$19,178,988,460  | \$12,044,653,950 |
| Apartment                           | \$13,109,061,390  | \$12,712,329,440  | \$4,519,664,740  |
| Machinery & Equipment               | \$13,422,713,260  | \$2,532,436,110   | \$2,529,839,000  |
| <sup>1</sup> Rural Residential      | \$8,944,098,014   | \$6,299,517,084   | \$3,776,510,050  |
| <sup>2</sup> Non-Assessable & Misc. | \$8,160,602,010   | \$8,378,710       | \$315,560        |
| <sup>3</sup> Industrial             | \$5,542,504,210   | \$2,289,497,480   | \$2,192,609,550  |
| Personal Property                   | \$3,753,084,991   | \$2,953,283,628   | \$2,913,912,615  |
| Utility                             | \$2,441,568,896   | \$2,441,568,896   | \$2,432,546,300  |
| Total                               | \$150,660,153,461 | \$123,020,830,008 | \$74,371,914,305 |