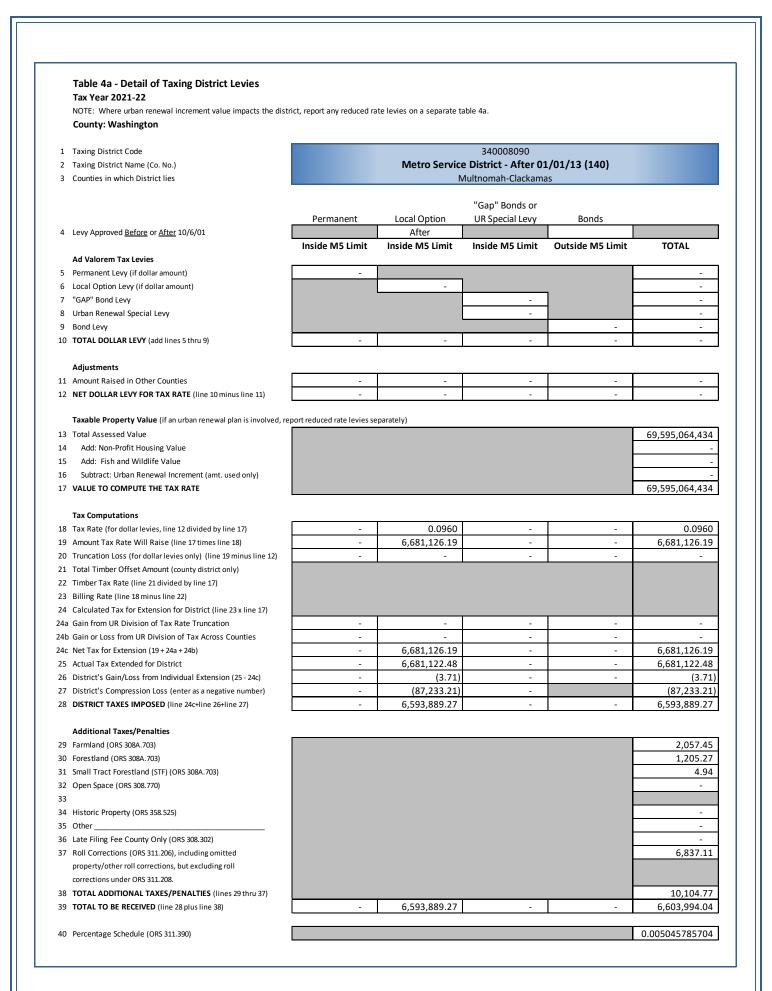

| Regional Services                       |                |               |                            |                  |  |
|-----------------------------------------|----------------|---------------|----------------------------|------------------|--|
| District                                | Levy Туре      | Rate          | Assd Values<br>(for Rates) | Taxes<br>Imposed |  |
| Metro Service District                  | Permanent      | 0.0966        | 68,147,569,131             | 6,580,856.91     |  |
| Metro Service District - After 10/06/01 | Bond           | 0.3774        | 69,385,941,991             | 26,182,704.63    |  |
| Metro Service District - After 01/01/13 | Local Option   | 0.0960        | 69,595,064,434             | 6,593,889.27     |  |
| Port of Portland                        | Permanent      | 0.0701        | 72,849,502,733             | 5,106,152.73     |  |
|                                         | Permanent Rate |               |                            | 11,687,009.64    |  |
| "Regional Services" Total               | Bond           | 26,182,704.63 |                            |                  |  |
|                                         | Local Option I | Levy          |                            | 6,593,889.27     |  |