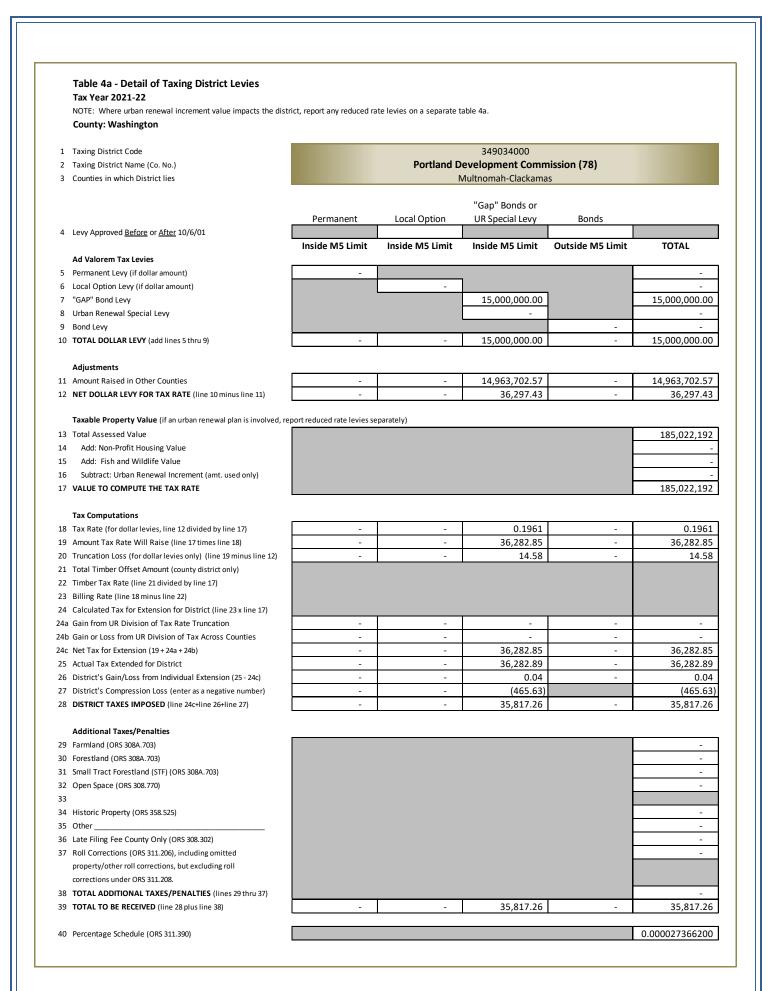

\*\* The City of Beaverton did not Levy the full, maximum Permanent Rate allowed.

| Cities (Continued)                   |                |        |                            |                  |
|--------------------------------------|----------------|--------|----------------------------|------------------|
| District                             | Levy Type      | Rate   | Assd Values<br>(for Rates) | Taxes<br>Imposed |
| City of Hillsboro                    | Permanent      | 3.6665 | 14,450,788,655             | 52,984,822.21    |
| City of Hillsboro - After 10/06/01   | Local Option   | 1.7200 | 15,079,066,267             | 25,935,434.41    |
| City of King City                    | Permanent      | 1.5261 | 513,542,247                | 783,716.71       |
|                                      | Local Option   | 0.6300 | 513,542,247                | 323,531.65       |
| City of King City - Phase In 2017    | Permanent      | 1.5261 | 73,415,895                 | 112,032.64       |
|                                      | Local Option   | 0.6300 | 73,415,895                 | 46,251.99        |
| City of Lake Oswego                  | Permanent      | 4.9703 | 12,059,419                 | 56,155.90        |
| City of Lake Oswego - After 10/06/01 | Bond           | 0.2272 | 12,059,419                 | 2,622.95         |
| City of North Plains                 | Permanent      | 2.1712 | 334,152,909                | 725,530.82       |
| City of Portland                     | Permanent      | 4.5770 | 185,022,192                | 762,682.30       |
|                                      | Gap Bond       | 3.0089 | 185,022,192                | 501,386.59       |
| City of Portland - Before Bond       | Bond           | 0.0286 | 185,022,192                | 5,004.69         |
| City of Portland - After 10/06/01    | Bond           | 0.3534 | 185,022,192                | 62,222.91        |
| City of Portland - After 01/01/13    | Local Option   | 1.2026 | 185,022,192                | 190,480.95       |
| City of Sherwood                     | Permanent      | 3.2975 | 2,119,931,102              | 6,990,654.24     |
| City of Tigard                       | Permanent      | 2.5131 | 7,495,883,963              | 18,838,664.13    |
| City of Tigard - After 10/06/01      | Local Option   | 0.2900 | 7,646,182,524              | 2,217,393.55     |
|                                      | Bond           | 0.3429 | 7,646,182,524              | 2,621,876.27     |
| City of Tualatin                     | Permanent      | 2.2665 | 4,611,249,565              | 10,451,396.94    |
|                                      | Bond           | 0.5980 | 4,611,249,565              | 2,757,527.80     |
| City of Wilsonville                  | Permanent      | 2.5206 | 340,940,136                | 765,592.61       |
|                                      | Permanent Ra   | ite    |                            | 150,871,978.67   |
| "Cities" Total                       | Bond           |        |                            | 8,133,495.87     |
|                                      | Local Option I | Levy   |                            | 32,622,138.63    |