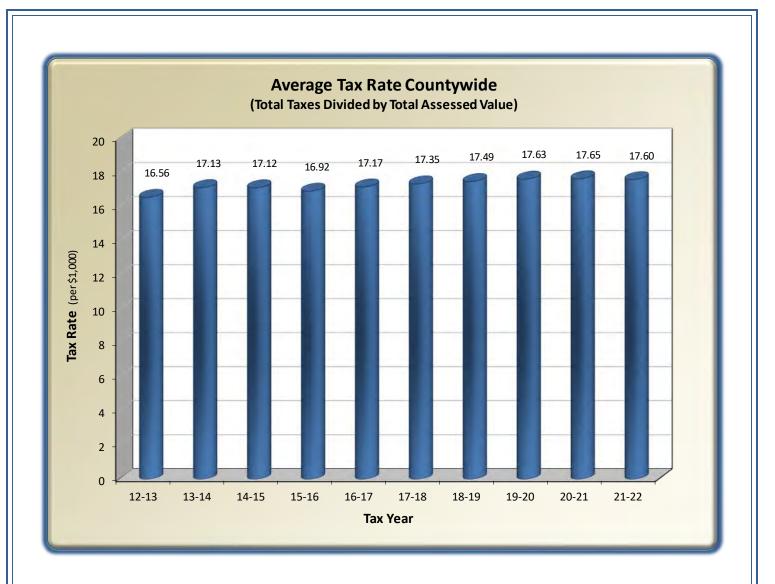

## Department of Assessment & Taxation Summary of Assessment and Tax Roll 2021-2022

| Tax Year | Property<br>Taxes Levied | Tax<br>Increase | Assessed Value   | Value<br>Increase | Tax Rate<br>(per \$1,000) |
|----------|--------------------------|-----------------|------------------|-------------------|---------------------------|
| 21-22    | \$1,308,813,816          | 4.0%            | \$74,371,914,305 | 4.3%              | 17.60                     |
| 20-21    | \$1,257,993,592          | 4.9%            | \$71,273,364,154 | 4.8%              | 17.65                     |
| 19-20    | \$1,199,410,118          | 5.6%            | \$68,032,356,127 | 4.7%              | 17.63                     |
| 18-19    | \$1,136,109,030          | 5.1%            | \$64,974,312,732 | 4.2%              | 17.49                     |
| 17-18    | \$1,081,328,939          | 5.9%            | \$62,340,647,387 | 4.9%              | 17.35                     |
| 16-17    | \$1,020,651,805          | 6.0%            | \$59,446,698,455 | 4.5%              | 17.17                     |
| 15-16    | \$962,850,377            | 5.1%            | \$56,910,892,240 | 6.3%              | 16.92                     |
| 14-15    | \$915,946,763            | 4.5%            | \$53,515,861,950 | 4.6%              | 17.12                     |
| 13-14    | \$876,876,619            | 7.3%            | \$51,181,916,090 | 3.7%              | 17.13                     |
| 12-13    | \$817,381,673            | 2.1%            | \$49,355,659,075 | 2.3%              | 16.56                     |