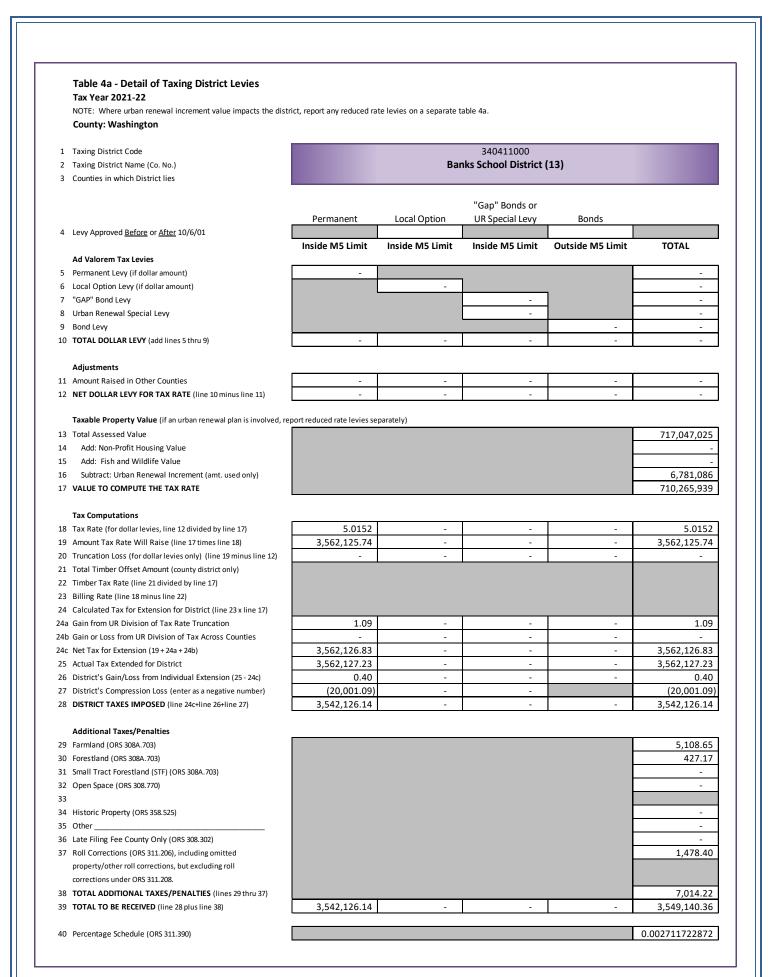

| Bank | Banks School District |            |           |            |               |       |     |  |  |  |  |
|------|-----------------------|------------|-----------|------------|---------------|-------|-----|--|--|--|--|
|      | Real                  | Personal   | Mfd Str   | Utility    | Total         | % Cha | nge |  |  |  |  |
| RMV  | 1,579,194,800         | 13,569,291 | 3,660,100 | 35,215,827 | 1,631,640,018 | + 7.  | .3% |  |  |  |  |
| M5   | 1,135,116,770         | 9,144,676  | 3,570,130 | 35,215,827 | 1,183,047,403 | + 7.  | .2% |  |  |  |  |
| AV   | 671,338,240           | 8,709,565  | 2,009,320 | 34,989,900 | 717,047,025   | + 3.  | .9% |  |  |  |  |

| Education                                         |              |        |                            |                  |
|---------------------------------------------------|--------------|--------|----------------------------|------------------|
| District                                          | Levy Type    | Rate   | Assd Values<br>(for Rates) | Taxes<br>Imposed |
| Portland Community College                        | Permanent    | 0.2828 | 72,849,502,733             | 20,495,689.34    |
| Portland Community College - After 10/06/01       | Bond         | 0.3803 | 74,162,791,862             | 28,200,669.07    |
| Clackamas ESD                                     | Permanent    | 0.3687 | 210,821,685                | 70,680.27        |
| Multnomah ESD                                     | Permanent    | 0.4576 | 400,764,704                | 179,654.02       |
| Northwest Regional ESD                            | Permanent    | 0.1538 | 72,073,474,885             | 11,032,239.11    |
| Willamette ESD                                    | Permanent    | 0.2967 | 164,441,459                | 48,680.44        |
| Banks School District                             | Permanent    | 5.0152 | 710,265,939                | 3,542,126.14     |
| Banks School District - After 10/06/01            | Bond         | 1.8386 | 717,047,025                | 1,318,363.25     |
| Beaverton School District                         | Permanent    | 4.6930 | 34,051,944,263             | 159,588,680.26   |
|                                                   | Bond         | 0.1262 | 34,051,944,263             | 4,297,597.49     |
| Beaverton School District - After 10/06/01        | Local Option | 1.2500 | 34,429,032,987             | 38,238,961.85    |
|                                                   | Bond         | 1.9607 | 34,429,032,987             | 67,505,003.90    |
| Forest Grove School District                      | Permanent    | 4.9142 | 3,053,325,380              | 14,936,022.89    |
| Forest Grove School District - After 10/06/01     | Bond         | 2.1725 | 3,110,416,969              | 6,757,381.79     |
| Gaston School District                            | Permanent    | 5.0494 | 236,613,366                | 1,187,852.99     |
|                                                   | Bond         | 1.9439 | 236,613,366                | 459,952.74       |
| Hillsboro School District                         | Permanent    | 4.9749 | 17,861,265,099             | 87,985,889.61    |
| Hillsboro School District (Bond)                  | Bond         | 0.7893 | 18,554,022,551             | 14,644,688.92    |
| Hillsboro School District (Bond) - After 10/06/01 | Bond         | 1.3428 | 18,571,264,111             | 24,937,496.21    |
| Lake Oswego School District                       | Permanent    | 4.4707 | 81,999,656                 | 362,250.77       |
|                                                   | Bond         | 0.9129 | 81,999,656                 | 74,164.10        |
| Lake Oswego School District - After 10/06/01      | Bond         | 1.0878 | 81,999,656                 | 88,610.65        |
| Lake Oswego School District - After 01/01/13      | Local Option | 1.6400 | 81,999,656                 | 98,884.09        |
| Newberg School District                           | Permanent    | 4.6616 | 164,441,459                | 764,841.36       |
| Newberg School District - After 10/06/01          | Bond         | 1.5337 | 164,441,459                | 252,203.86       |
| Portland School District                          | Permanent    | 4.7743 | 400,764,704                | 1,871,411.03     |
| Portland School District - Perm Excluded          | Permanent    | 0.5038 | 400,764,704                | 197,858.38       |
| Portland School District - After 10/06/01         | Bond         | 2.3335 | 400,764,704                | 926,038.52       |
| Portland School District - After 01/01/13         | Local Option | 1.9900 | 400,764,704                | 713,162.58       |
| Scappoose School District                         | Permanent    | 4.9725 | 8,131,296                  | 40,198.76        |
| Scappoose School District - After                 | Bond         | 1.4278 | 8,131,296                  | 11,609.86        |