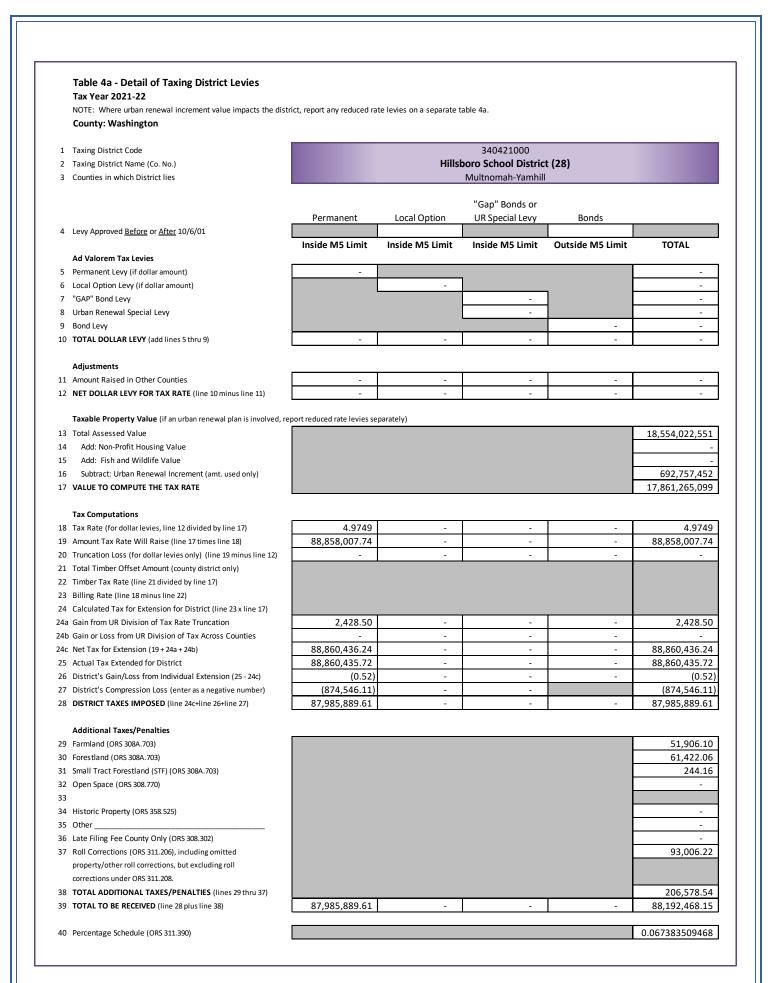

| Hillsb | Hillsboro School District |               |            |             |                |   |        |  |  |  |  |
|--------|---------------------------|---------------|------------|-------------|----------------|---|--------|--|--|--|--|
|        | Real                      | Personal      | Mfd Str    | Utility     | Total          | % | Change |  |  |  |  |
| RMV    | 45,385,124,578            | 1,854,524,255 | 74,606,630 | 959,453,588 | 48,273,709,051 | + | 10.3%  |  |  |  |  |
| M5     | 27,074,254,798            | 1,088,529,500 | 73,669,450 | 959,453,588 | 29,195,907,336 | + | 8.9%   |  |  |  |  |
| AV     | 16,491,347,960            | 1,079,710,621 | 29,249,170 | 953,714,800 | 18,554,022,551 | + | 6.0%   |  |  |  |  |

| Hillsb | Hillsboro School District - Bond |               |            |             |                |   |        |  |  |  |  |
|--------|----------------------------------|---------------|------------|-------------|----------------|---|--------|--|--|--|--|
|        | Real                             | Personal      | Mfd Str    | Utility     | Total          | % | Change |  |  |  |  |
| RMV    | 45,441,606,268                   | 1,854,524,255 | 74,634,000 | 959,680,588 | 48,330,445,111 | + | 10.2%  |  |  |  |  |
| M5     | 27,099,446,178                   | 1,088,529,500 | 73,696,820 | 959,680,588 | 29,221,353,086 | + | 8.9%   |  |  |  |  |
| AV     | 16,508,362,520                   | 1,079,710,621 | 29,249,170 | 953,941,800 | 18,571,264,111 | + | 6.0%   |  |  |  |  |

| Education                                         |              |        |                            |                  |
|---------------------------------------------------|--------------|--------|----------------------------|------------------|
| District                                          | Levy Type    | Rate   | Assd Values<br>(for Rates) | Taxes<br>Imposed |
| Portland Community College                        | Permanent    | 0.2828 | 72,849,502,733             | 20,495,689.34    |
| Portland Community College - After 10/06/01       | Bond         | 0.3803 | 74,162,791,862             | 28,200,669.07    |
| Clackamas ESD                                     | Permanent    | 0.3687 | 210,821,685                | 70,680.27        |
| Multnomah ESD                                     | Permanent    | 0.4576 | 400,764,704                | 179,654.02       |
| Northwest Regional ESD                            | Permanent    | 0.1538 | 72,073,474,885             | 11,032,239.11    |
| Willamette ESD                                    | Permanent    | 0.2967 | 164,441,459                | 48,680.44        |
| Banks School District                             | Permanent    | 5.0152 | 710,265,939                | 3,542,126.14     |
| Banks School District - After 10/06/01            | Bond         | 1.8386 | 717,047,025                | 1,318,363.25     |
| Beaverton School District                         | Permanent    | 4.6930 | 34,051,944,263             | 159,588,680.26   |
|                                                   | Bond         | 0.1262 | 34,051,944,263             | 4,297,597.49     |
| Beaverton School District - After 10/06/01        | Local Option | 1.2500 | 34,429,032,987             | 38,238,961.85    |
|                                                   | Bond         | 1.9607 | 34,429,032,987             | 67,505,003.90    |
| Forest Grove School District                      | Permanent    | 4.9142 | 3,053,325,380              | 14,936,022.89    |
| Forest Grove School District - After 10/06/01     | Bond         | 2.1725 | 3,110,416,969              | 6,757,381.79     |
| Gaston School District                            | Permanent    | 5.0494 | 236,613,366                | 1,187,852.99     |
|                                                   | Bond         | 1.9439 | 236,613,366                | 459,952.74       |
| Hillsboro School District                         | Permanent    | 4.9749 | 17,861,265,099             | 87,985,889.61    |
| Hillsboro School District (Bond)                  | Bond         | 0.7893 | 18,554,022,551             | 14,644,688.92    |
| Hillsboro School District (Bond) - After 10/06/01 | Bond         | 1.3428 | 18,571,264,111             | 24,937,496.21    |
| Lake Oswego School District                       | Permanent    | 4.4707 | 81,999,656                 | 362,250.77       |
|                                                   | Bond         | 0.9129 | 81,999,656                 | 74,164.10        |
| Lake Oswego School District - After 10/06/01      | Bond         | 1.0878 | 81,999,656                 | 88,610.65        |
| Lake Oswego School District - After 01/01/13      | Local Option | 1.6400 | 81,999,656                 | 98,884.09        |
| Newberg School District                           | Permanent    | 4.6616 | 164,441,459                | 764,841.36       |
| Newberg School District - After 10/06/01          | Bond         | 1.5337 | 164,441,459                | 252,203.86       |
| Portland School District                          | Permanent    | 4.7743 | 400,764,704                | 1,871,411.03     |
| Portland School District - Perm Excluded          | Permanent    | 0.5038 | 400,764,704                | 197,858.38       |
| Portland School District - After 10/06/01         | Bond         | 2.3335 | 400,764,704                | 926,038.52       |
| Portland School District - After 01/01/13         | Local Option | 1.9900 | 400,764,704                | 713,162.58       |
| Scappoose School District                         | Permanent    | 4.9725 | 8,131,296                  | 40,198.76        |
| Scappoose School District - After                 | Bond         | 1.4278 | 8,131,296                  | 11,609.86        |