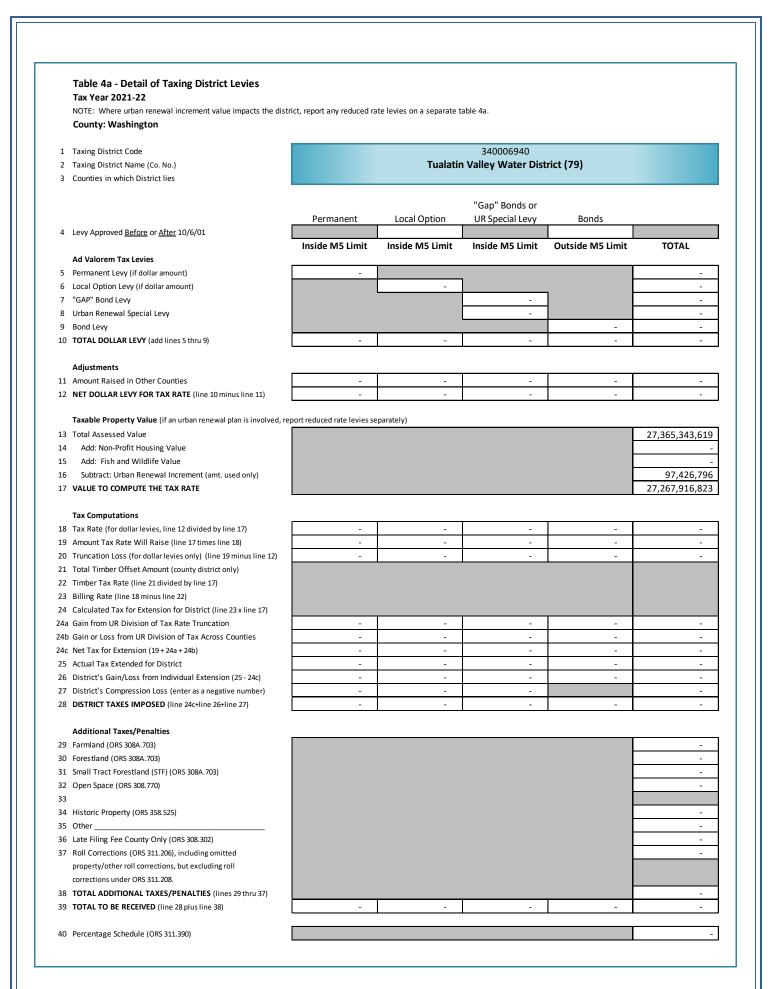

| Tuala | Tualatin Valley Water |               |            |             |                |   |        |  |  |  |  |  |
|-------|-----------------------|---------------|------------|-------------|----------------|---|--------|--|--|--|--|--|
|       | Real                  | Personal      | Mfd Str    | Utility     | Total          | % | Change |  |  |  |  |  |
| RMV   | 47,697,167,690        | 1,513,866,111 | 95,346,880 | 903,914,523 | 50,210,295,204 | + | 7.7%   |  |  |  |  |  |
| M5    | 43,480,622,440        | 1,171,063,632 | 94,603,130 | 903,914,523 | 45,650,203,725 | + | 7.0%   |  |  |  |  |  |
| AV    | 25,265,621,440        | 1,160,484,319 | 37,758,560 | 901,479,300 | 27,365,343,619 | + | 4.2%   |  |  |  |  |  |