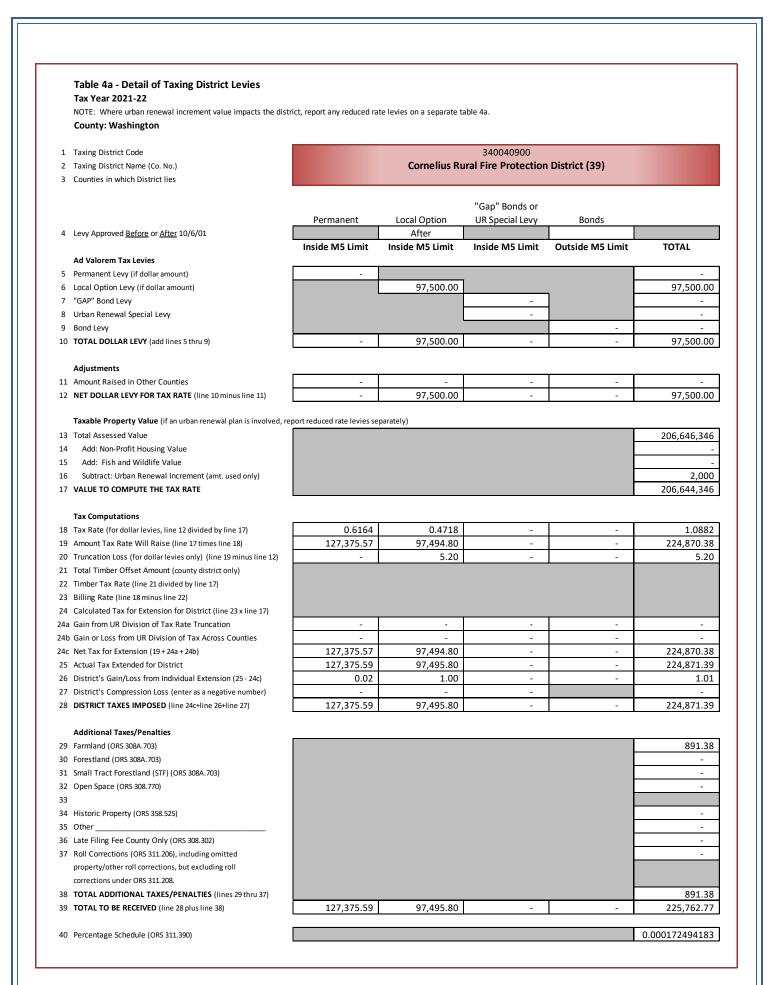

| Corne | Cornelius RFPD |           |           |            |             |          |  |  |  |  |  |
|-------|----------------|-----------|-----------|------------|-------------|----------|--|--|--|--|--|
|       | Real           | Personal  | Mfd Str   | Utility    | Total       | % Change |  |  |  |  |  |
| RMV   | 439,105,410    | 4,505,223 | 1,768,200 | 11,485,200 | 456,864,033 | + 5.8%   |  |  |  |  |  |
| M5    | 315,737,770    | 4,327,723 | 1,751,240 | 11,485,200 | 333,301,933 | + 6.5%   |  |  |  |  |  |
| AV    | 190,387,230    | 4,186,176 | 587,740   | 11,485,200 | 206,646,346 | + 3.5%   |  |  |  |  |  |

\* Tualatin Soil & Water District did not Levy the full, maximum Permanent Rate allowed.

| Special Districts (Continued)                  |              |        |                            |                  |  |
|------------------------------------------------|--------------|--------|----------------------------|------------------|--|
| District                                       | Levy Type    | Rate   | Assd Values<br>(for Rates) | Taxes<br>Imposed |  |
| Banks RFPD                                     | Permanent    | 1.0831 | 602,257,580                | 652,308.39       |  |
| Banks RFPD - After 10/06/01                    | Local Option | 0.9700 | 609,038,666                | 590,766.86       |  |
|                                                | Bond         | 0.4493 | 609,038,666                | 273,640.85       |  |
| Cornelius RFPD                                 | Permanent    | 0.6164 | 206,644,346                | 127,375.59       |  |
|                                                | Local Option | 0.4718 | 206,644,346                | 97,495.80        |  |
| Forest Grove RFPD                              | Permanent    | 1.2766 | 524,114,550                | 669,084.72       |  |
| Gaston RFPD                                    | Permanent    | 1.0921 | 315,399,357                | 344,424.16       |  |
|                                                | Local Option | 0.6700 | 315,399,357                | 209,815.67       |  |
| Tualatin Valley Fire & Rescue                  | Permanent    | 1.5252 | 53,642,486,926             | 81,765,199.13    |  |
| Tualatin Valley Fire & Rescue - After 10/06/01 | Bond         | 0.1411 | 54,263,108,441             | 7,656,676.96     |  |
| Tualatin Valley Fire & Rescue - After 01/01/13 | Local Option | 0.4500 | 54,472,141,184             | 24,114,843.89    |  |
|                                                | Permanent Ra | ate    |                            | 150,703,506.12   |  |
| "Special Districts" Total                      | Bond         | Bond   |                            |                  |  |
|                                                | Local Option | Levy   |                            | 41,244,216.09    |  |