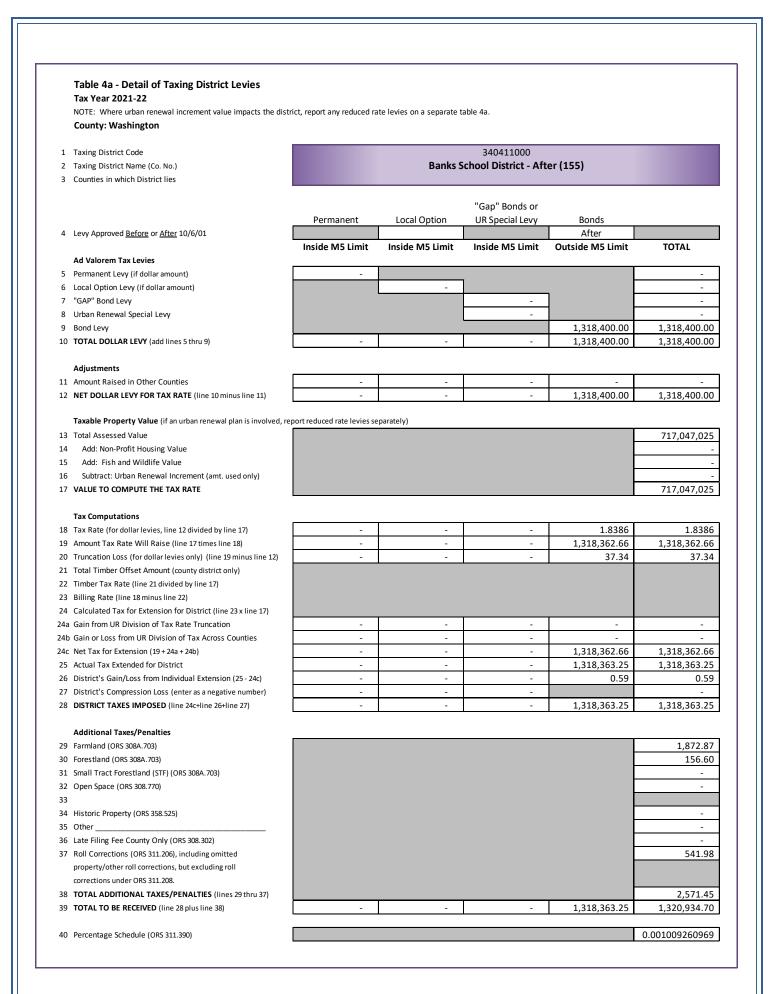

| Bank | Banks School District |            |           |            |               |       |     |  |  |  |  |
|------|-----------------------|------------|-----------|------------|---------------|-------|-----|--|--|--|--|
|      | Real                  | Personal   | Mfd Str   | Utility    | Total         | % Cha | nge |  |  |  |  |
| RMV  | 1,579,194,800         | 13,569,291 | 3,660,100 | 35,215,827 | 1,631,640,018 | + 7.  | .3% |  |  |  |  |
| M5   | 1,135,116,770         | 9,144,676  | 3,570,130 | 35,215,827 | 1,183,047,403 | + 7.  | .2% |  |  |  |  |
| AV   | 671,338,240           | 8,709,565  | 2,009,320 | 34,989,900 | 717,047,025   | + 3.  | .9% |  |  |  |  |

| Education                                         |              |        |                            |                  |
|---------------------------------------------------|--------------|--------|----------------------------|------------------|
| District                                          | Levy Type    | Rate   | Assd Values<br>(for Rates) | Taxes<br>Imposed |
| Portland Community College                        | Permanent    | 0.2828 | 72,849,502,733             | 20,495,689.34    |
| Portland Community College - After 10/06/01       | Bond         | 0.3803 | 74,162,791,862             | 28,200,669.07    |
| Clackamas ESD                                     | Permanent    | 0.3687 | 210,821,685                | 70,680.27        |
| Multnomah ESD                                     | Permanent    | 0.4576 | 400,764,704                | 179,654.02       |
| Northwest Regional ESD                            | Permanent    | 0.1538 | 72,073,474,885             | 11,032,239.11    |
| Willamette ESD                                    | Permanent    | 0.2967 | 164,441,459                | 48,680.44        |
| Banks School District                             | Permanent    | 5.0152 | 710,265,939                | 3,542,126.14     |
| Banks School District - After 10/06/01            | Bond         | 1.8386 | 717,047,025                | 1,318,363.25     |
| Beaverton School District                         | Permanent    | 4.6930 | 34,051,944,263             | 159,588,680.26   |
|                                                   | Bond         | 0.1262 | 34,051,944,263             | 4,297,597.49     |
| Beaverton School District - After 10/06/01        | Local Option | 1.2500 | 34,429,032,987             | 38,238,961.85    |
|                                                   | Bond         | 1.9607 | 34,429,032,987             | 67,505,003.90    |
| Forest Grove School District                      | Permanent    | 4.9142 | 3,053,325,380              | 14,936,022.89    |
| Forest Grove School District - After 10/06/01     | Bond         | 2.1725 | 3,110,416,969              | 6,757,381.79     |
| Gaston School District                            | Permanent    | 5.0494 | 236,613,366                | 1,187,852.99     |
|                                                   | Bond         | 1.9439 | 236,613,366                | 459,952.74       |
| Hillsboro School District                         | Permanent    | 4.9749 | 17,861,265,099             | 87,985,889.61    |
| Hillsboro School District (Bond)                  | Bond         | 0.7893 | 18,554,022,551             | 14,644,688.92    |
| Hillsboro School District (Bond) - After 10/06/01 | Bond         | 1.3428 | 18,571,264,111             | 24,937,496.21    |
| Lake Oswego School District                       | Permanent    | 4.4707 | 81,999,656                 | 362,250.77       |
|                                                   | Bond         | 0.9129 | 81,999,656                 | 74,164.10        |
| Lake Oswego School District - After 10/06/01      | Bond         | 1.0878 | 81,999,656                 | 88,610.65        |
| Lake Oswego School District - After 01/01/13      | Local Option | 1.6400 | 81,999,656                 | 98,884.09        |
| Newberg School District                           | Permanent    | 4.6616 | 164,441,459                | 764,841.36       |
| Newberg School District - After 10/06/01          | Bond         | 1.5337 | 164,441,459                | 252,203.86       |
| Portland School District                          | Permanent    | 4.7743 | 400,764,704                | 1,871,411.03     |
| Portland School District - Perm Excluded          | Permanent    | 0.5038 | 400,764,704                | 197,858.38       |
| Portland School District - After 10/06/01         | Bond         | 2.3335 | 400,764,704                | 926,038.52       |
| Portland School District - After 01/01/13         | Local Option | 1.9900 | 400,764,704                | 713,162.58       |
| Scappoose School District                         | Permanent    | 4.9725 | 8,131,296                  | 40,198.76        |
| Scappoose School District - After                 | Bond         | 1.4278 | 8,131,296                  | 11,609.86        |