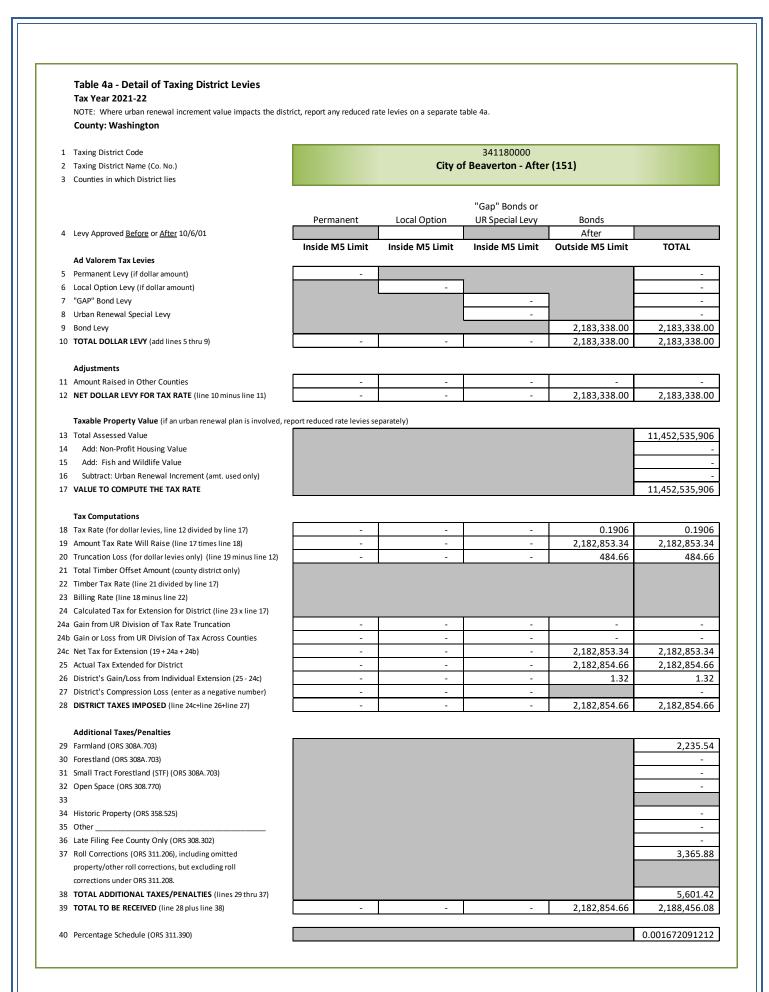

| Cities                                |              |        |                            |                  |
|---------------------------------------|--------------|--------|----------------------------|------------------|
| District                              | Levy Туре    | Rate   | Assd Values<br>(for Rates) | Taxes<br>Imposed |
| City of Banks                         | Permanent    | 1.9700 | 148,268,909                | 292,098.76       |
| City of Banks - After 10/06/01        | Local Option | 2.3500 | 155,049,995                | 364,367.58       |
| City of Beaverton **                  | Permanent    | 4.6180 | 11,075,447,182             | 0.00             |
|                                       | Billing Rate | 4.2260 | 11,075,447,182             | 46,805,369.45    |
| City of Beaverton - After 01/01/13    | Bond         | 0.1906 | 11,452,535,906             | 2,182,854.66     |
| City of Cornelius                     | Permanent    | 3.9836 | 850,348,396                | 3,387,507.26     |
| City of Cornelius - After 01/01/13    | Local Option | 0.4870 | 861,128,597                | 419,369.61       |
| City of Durham                        | Permanent    | 0.4927 | 233,021,947                | 114,809.85       |
| City of Forest Grove                  | Permanent    | 3.9554 | 1,906,628,069              | 7,541,565.27     |
| City of Forest Grove - After 10/06/01 | Local Option | 1.6000 | 1,953,317,784              | 3,125,308.89     |
| City of Gaston                        | Permanent    | 6.6146 | 39,234,647                 | 259,379.58       |