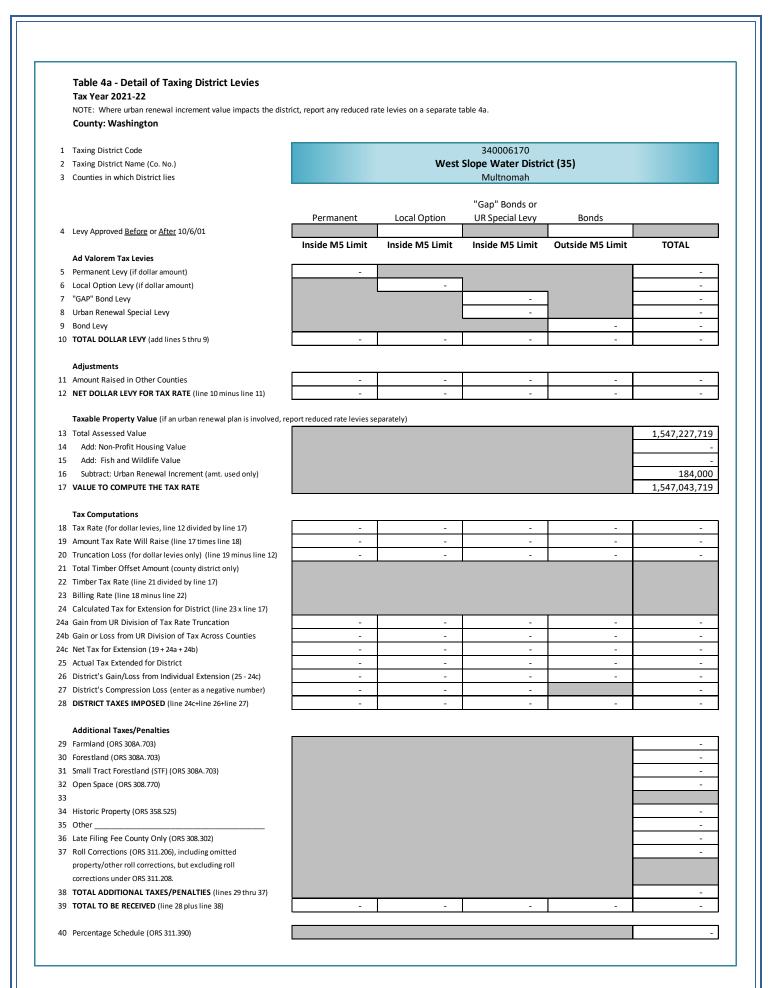

| West Slope Water |               |            |         |            |               |          |  |  |
|------------------|---------------|------------|---------|------------|---------------|----------|--|--|
|                  | Real          | Personal   | Mfd Str | Utility    | Total         | % Change |  |  |
| RMV              | 2,917,687,890 | 25,625,818 | 138,450 | 22,492,100 | 2,965,944,258 | + 7.1%   |  |  |
| M5               | 2,767,498,180 | 24,635,101 | 138,450 | 22,492,100 | 2,814,763,831 | + 7.3%   |  |  |
| AV               | 1,501,311,150 | 23,332,089 | 92,380  | 22,492,100 | 1,547,227,719 | + 3.7%   |  |  |