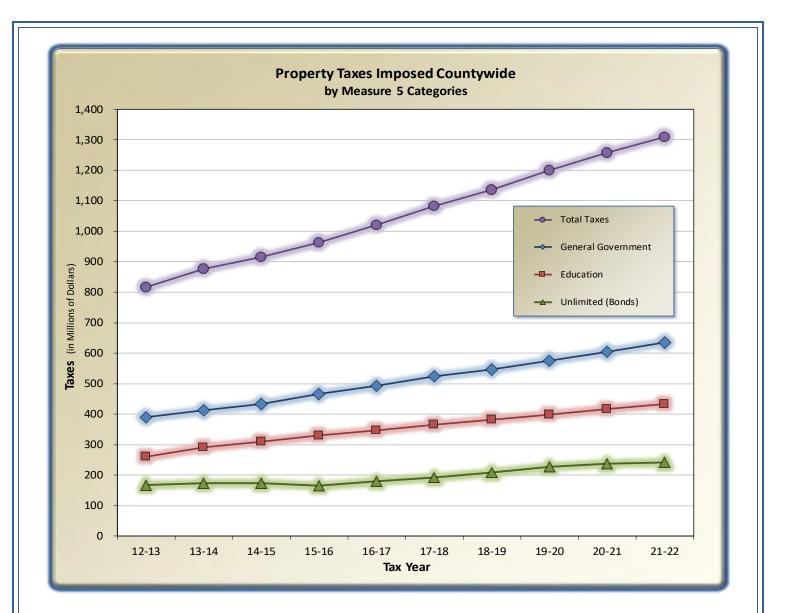

| Tax Year | General<br>Government | Education     | Unlimited<br>(Bonds) | Total Taxes     |
|----------|-----------------------|---------------|----------------------|-----------------|
| 21-22    | \$634,164,807         | \$433,002,466 | \$241,646,608        | \$1,308,813,816 |
| 20-21    | \$603,597,842         | \$416,279,524 | \$238,116,226        | \$1,257,993,592 |
| 19-20    | \$574,449,536         | \$398,559,683 | \$226,400,899        | \$1,199,410,118 |
| 18-19    | \$545,655,493         | \$381,063,346 | \$209,390,191        | \$1,136,109,030 |
| 17-18    | \$523,646,888         | \$365,757,882 | \$191,924,169        | \$1,081,328,939 |
| 16-17    | \$492,624,739         | \$347,398,232 | \$180,628,834        | \$1,020,651,805 |
| 15-16    | \$466,855,383         | \$330,891,001 | \$165,103,993        | \$962,850,377   |
| 14-15    | \$432,552,190         | \$310,600,507 | \$172,794,066        | \$915,946,763   |
| 13-14    | \$412,571,651         | \$290,241,977 | \$174,062,991        | \$876,876,619   |
| 12-13    | \$390,099,665         | \$260,006,408 | \$167,275,600        | \$817,381,673   |