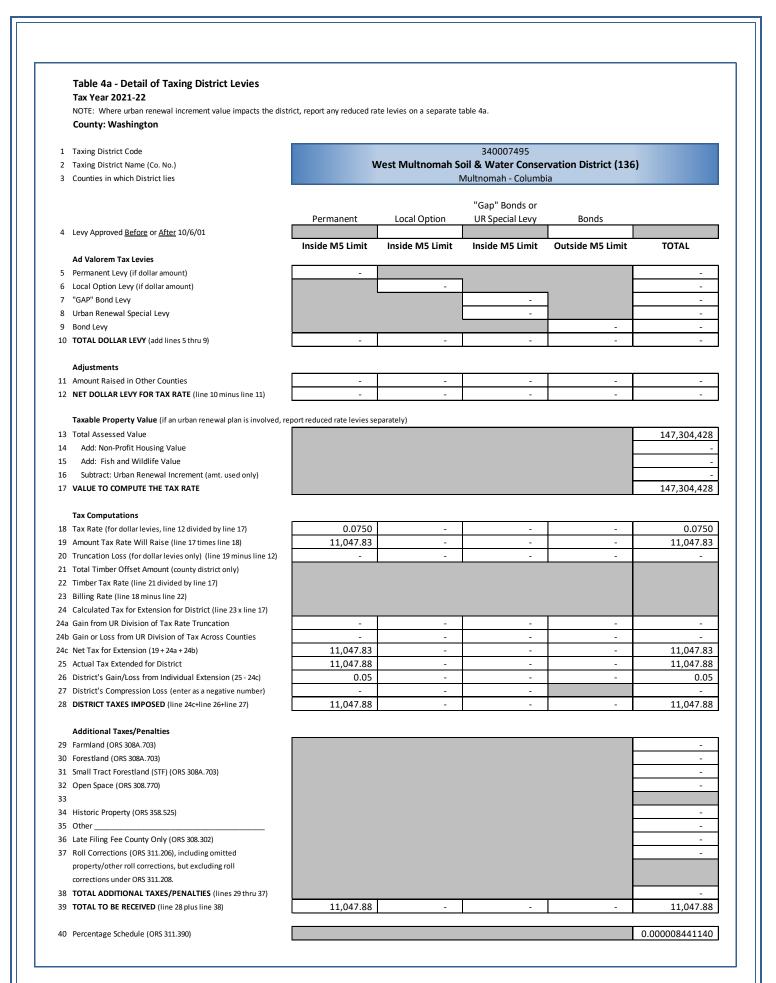

| West | West Multnomah Soil & Water Conservation District |          |         |           |             |          |  |  |  |  |  |
|------|---------------------------------------------------|----------|---------|-----------|-------------|----------|--|--|--|--|--|
|      | Real                                              | Personal | Mfd Str | Utility   | Total       | % Change |  |  |  |  |  |
| RMV  | 257,666,070                                       | 1,208    | 2,880   | 1,834,000 | 259,504,158 | + 32.8%  |  |  |  |  |  |
| M5   | 257,665,780                                       | 1,208    | 2,880   | 1,834,000 | 259,503,868 | + 32.8%  |  |  |  |  |  |
| AV   | 145,469,220                                       | 1,208    | 0       | 1,834,000 | 147,304,428 | + 31.9%  |  |  |  |  |  |

| Special Districts                          |              |        |                            |                  |  |
|--------------------------------------------|--------------|--------|----------------------------|------------------|--|
| District                                   | Levy Туре    | Rate   | Assd Values<br>(for Rates) | Taxes<br>Imposed |  |
| Enhanced Sheriff Patrol                    | Permanent    | 0.6365 | 23,869,625,800             | 15,193,014.89    |  |
|                                            | Local Option | 0.6800 | 23,869,625,800             | 16,231,293.87    |  |
| Urban Road Maintenance                     | Permanent    | 0.2456 | 23,870,169,500             | 5,862,511.42     |  |
| North Bethany Service District             | Permanent    | 1.2500 | 783,020,875                | 978,775.57       |  |
| Rainbow Lanes Special Road District        | Permanent    | 0.4888 | 15,637,170                 | 7,643.46         |  |
| Tualatin Soil & Water District *           | Permanent    | 0.0900 | 72,702,198,305             | 0.00             |  |
|                                            | Billing Rate | 0.0825 | 72,702,198,305             | 6,001,173.49     |  |
| West Multnomah Soil & Water District       | Permanent    | 0.0750 | 147,304,428                | 11,047.88        |  |
| Tualatin Hills Park & Recreation           | Permanent    | 1.3073 | 29,046,412,499             | 37,970,772.20    |  |
| Tualatin Hills Park & Rec - After 10/06/01 | Bond         | 0.2905 | 29,423,501,223             | 8,547,527.68     |  |
| Tigard/Tualatin Aquatic District           | Permanent    | 0.0900 | 12,437,439,833             | 1,120,175.22     |  |