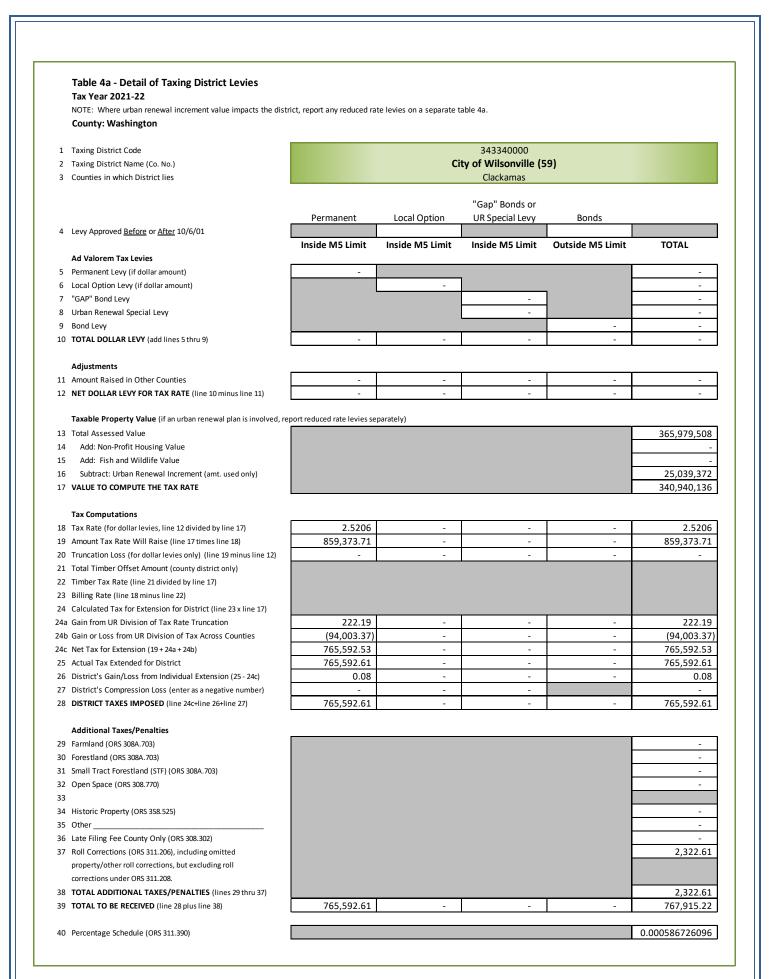

| City o | City of Wilsonville |            |         |           |             |          |  |  |  |  |  |
|--------|---------------------|------------|---------|-----------|-------------|----------|--|--|--|--|--|
|        | Real                | Personal   | Mfd Str | Utility   | Total       | % Change |  |  |  |  |  |
| RMV    | 662,414,000         | 54,233,652 | 89,270  | 6,027,200 | 722,764,122 | 2.9%     |  |  |  |  |  |
| M5     | 516,000,720         | 54,167,540 | 0       | 6,027,200 | 576,195,460 | 4.0%     |  |  |  |  |  |
| AV     | 306,243,830         | 53,708,478 | 0       | 6,027,200 | 365,979,508 | + 1.2%   |  |  |  |  |  |

\*\* The City of Beaverton did not Levy the full, maximum Permanent Rate allowed.

| Cities (Continued)                   |                |        |                            |                  |
|--------------------------------------|----------------|--------|----------------------------|------------------|
| District                             | Levy Type      | Rate   | Assd Values<br>(for Rates) | Taxes<br>Imposed |
| City of Hillsboro                    | Permanent      | 3.6665 | 14,450,788,655             | 52,984,822.21    |
| City of Hillsboro - After 10/06/01   | Local Option   | 1.7200 | 15,079,066,267             | 25,935,434.41    |
| City of King City                    | Permanent      | 1.5261 | 513,542,247                | 783,716.71       |
|                                      | Local Option   | 0.6300 | 513,542,247                | 323,531.65       |
| City of King City - Phase In 2017    | Permanent      | 1.5261 | 73,415,895                 | 112,032.64       |
|                                      | Local Option   | 0.6300 | 73,415,895                 | 46,251.99        |
| City of Lake Oswego                  | Permanent      | 4.9703 | 12,059,419                 | 56,155.90        |
| City of Lake Oswego - After 10/06/01 | Bond           | 0.2272 | 12,059,419                 | 2,622.95         |
| City of North Plains                 | Permanent      | 2.1712 | 334,152,909                | 725,530.82       |
| City of Portland                     | Permanent      | 4.5770 | 185,022,192                | 762,682.30       |
|                                      | Gap Bond       | 3.0089 | 185,022,192                | 501,386.59       |
| City of Portland - Before Bond       | Bond           | 0.0286 | 185,022,192                | 5,004.69         |
| City of Portland - After 10/06/01    | Bond           | 0.3534 | 185,022,192                | 62,222.91        |
| City of Portland - After 01/01/13    | Local Option   | 1.2026 | 185,022,192                | 190,480.95       |
| City of Sherwood                     | Permanent      | 3.2975 | 2,119,931,102              | 6,990,654.24     |
| City of Tigard                       | Permanent      | 2.5131 | 7,495,883,963              | 18,838,664.13    |
| City of Tigard - After 10/06/01      | Local Option   | 0.2900 | 7,646,182,524              | 2,217,393.55     |
|                                      | Bond           | 0.3429 | 7,646,182,524              | 2,621,876.27     |
| City of Tualatin                     | Permanent      | 2.2665 | 4,611,249,565              | 10,451,396.94    |
|                                      | Bond           | 0.5980 | 4,611,249,565              | 2,757,527.80     |
| City of Wilsonville                  | Permanent      | 2.5206 | 340,940,136                | 765,592.61       |
|                                      | Permanent Ra   | ite    |                            | 150,871,978.67   |
| "Cities" Total                       | Bond           |        |                            | 8,133,495.87     |
|                                      | Local Option I | Levy   |                            | 32,622,138.63    |