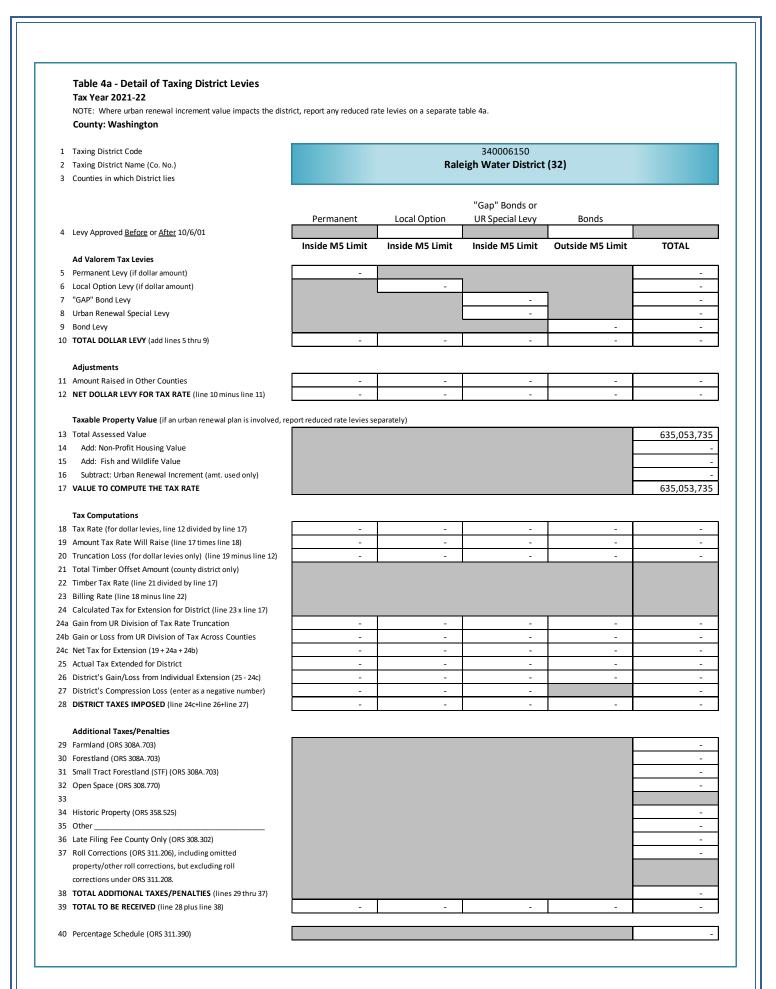

| Ralei | Raleigh Water |            |         |           |               |     |        |  |  |
|-------|---------------|------------|---------|-----------|---------------|-----|--------|--|--|
|       | Real          | Personal   | Mfd Str | Utility   | Total         | % ( | Change |  |  |
| RMV   | 1,195,570,200 | 11,513,190 | 0       | 9,383,500 | 1,216,466,890 | +   | 6.3%   |  |  |
| M5    | 1,150,162,580 | 11,434,680 | 0       | 9,383,500 | 1,170,980,760 | +   | 6.4%   |  |  |
| AV    | 614,612,150   | 11,058,085 | 0       | 9,383,500 | 635,053,735   | +   | 3.6%   |  |  |

| Special Districts                          |              |        |                            |                  |  |
|--------------------------------------------|--------------|--------|----------------------------|------------------|--|
| District                                   | Levy Туре    | Rate   | Assd Values<br>(for Rates) | Taxes<br>Imposed |  |
| Enhanced Sheriff Patrol                    | Permanent    | 0.6365 | 23,869,625,800             | 15,193,014.89    |  |
|                                            | Local Option | 0.6800 | 23,869,625,800             | 16,231,293.87    |  |
| Urban Road Maintenance                     | Permanent    | 0.2456 | 23,870,169,500             | 5,862,511.42     |  |
| North Bethany Service District             | Permanent    | 1.2500 | 783,020,875                | 978,775.57       |  |
| Rainbow Lanes Special Road District        | Permanent    | 0.4888 | 15,637,170                 | 7,643.46         |  |
| Tualatin Soil & Water District *           | Permanent    | 0.0900 | 72,702,198,305             | 0.00             |  |
|                                            | Billing Rate | 0.0825 | 72,702,198,305             | 6,001,173.49     |  |
| West Multnomah Soil & Water District       | Permanent    | 0.0750 | 147,304,428                | 11,047.88        |  |
| Tualatin Hills Park & Recreation           | Permanent    | 1.3073 | 29,046,412,499             | 37,970,772.20    |  |
| Tualatin Hills Park & Rec - After 10/06/01 | Bond         | 0.2905 | 29,423,501,223             | 8,547,527.68     |  |
| Tigard/Tualatin Aquatic District           | Permanent    | 0.0900 | 12,437,439,833             | 1,120,175.22     |  |