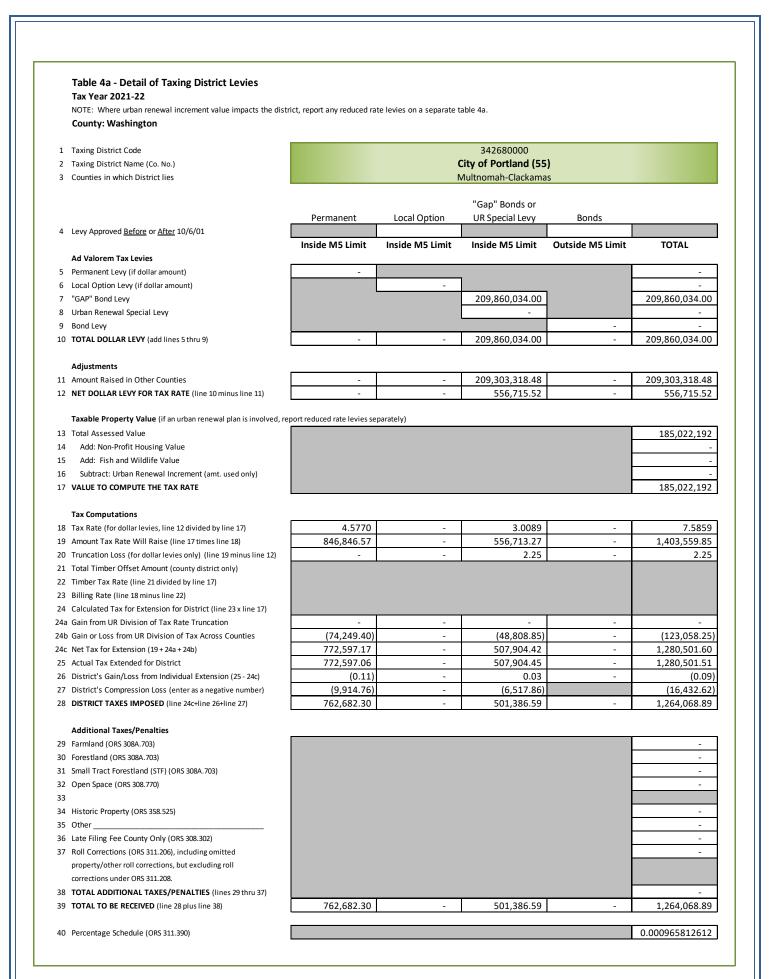

| City o | City of Portland |            |         |           |             |     |        |  |  |  |  |  |
|--------|------------------|------------|---------|-----------|-------------|-----|--------|--|--|--|--|--|
|        | Real             | Personal   | Mfd Str | Utility   | Total       | % C | ìhange |  |  |  |  |  |
| RMV    | 291,851,730      | 14,071,180 | 0       | 6,155,000 | 312,077,910 | +   | 8.9%   |  |  |  |  |  |
| M5     | 286,604,300      | 13,904,213 | 0       | 6,155,000 | 306,663,513 | +   | 9.0%   |  |  |  |  |  |
| AV     | 165,086,100      | 13,781,092 | 0       | 6,155,000 | 185,022,192 | +   | 7.4%   |  |  |  |  |  |

\*\* The City of Beaverton did not Levy the full, maximum Permanent Rate allowed.

| Cities (Continued)                   |                |        |                            |                  |
|--------------------------------------|----------------|--------|----------------------------|------------------|
| District                             | Levy Type      | Rate   | Assd Values<br>(for Rates) | Taxes<br>Imposed |
| City of Hillsboro                    | Permanent      | 3.6665 | 14,450,788,655             | 52,984,822.21    |
| City of Hillsboro - After 10/06/01   | Local Option   | 1.7200 | 15,079,066,267             | 25,935,434.41    |
| City of King City                    | Permanent      | 1.5261 | 513,542,247                | 783,716.71       |
|                                      | Local Option   | 0.6300 | 513,542,247                | 323,531.65       |
| City of King City - Phase In 2017    | Permanent      | 1.5261 | 73,415,895                 | 112,032.64       |
|                                      | Local Option   | 0.6300 | 73,415,895                 | 46,251.99        |
| City of Lake Oswego                  | Permanent      | 4.9703 | 12,059,419                 | 56,155.90        |
| City of Lake Oswego - After 10/06/01 | Bond           | 0.2272 | 12,059,419                 | 2,622.95         |
| City of North Plains                 | Permanent      | 2.1712 | 334,152,909                | 725,530.82       |
| City of Portland                     | Permanent      | 4.5770 | 185,022,192                | 762,682.30       |
|                                      | Gap Bond       | 3.0089 | 185,022,192                | 501,386.59       |
| City of Portland - Before Bond       | Bond           | 0.0286 | 185,022,192                | 5,004.69         |
| City of Portland - After 10/06/01    | Bond           | 0.3534 | 185,022,192                | 62,222.91        |
| City of Portland - After 01/01/13    | Local Option   | 1.2026 | 185,022,192                | 190,480.95       |
| City of Sherwood                     | Permanent      | 3.2975 | 2,119,931,102              | 6,990,654.24     |
| City of Tigard                       | Permanent      | 2.5131 | 7,495,883,963              | 18,838,664.13    |
| City of Tigard - After 10/06/01      | Local Option   | 0.2900 | 7,646,182,524              | 2,217,393.55     |
|                                      | Bond           | 0.3429 | 7,646,182,524              | 2,621,876.27     |
| City of Tualatin                     | Permanent      | 2.2665 | 4,611,249,565              | 10,451,396.94    |
|                                      | Bond           | 0.5980 | 4,611,249,565              | 2,757,527.80     |
| City of Wilsonville                  | Permanent      | 2.5206 | 340,940,136                | 765,592.61       |
|                                      | Permanent Ra   | ite    |                            | 150,871,978.67   |
| "Cities" Total                       | Bond           |        |                            | 8,133,495.87     |
|                                      | Local Option I | Levy   |                            | 32,622,138.63    |