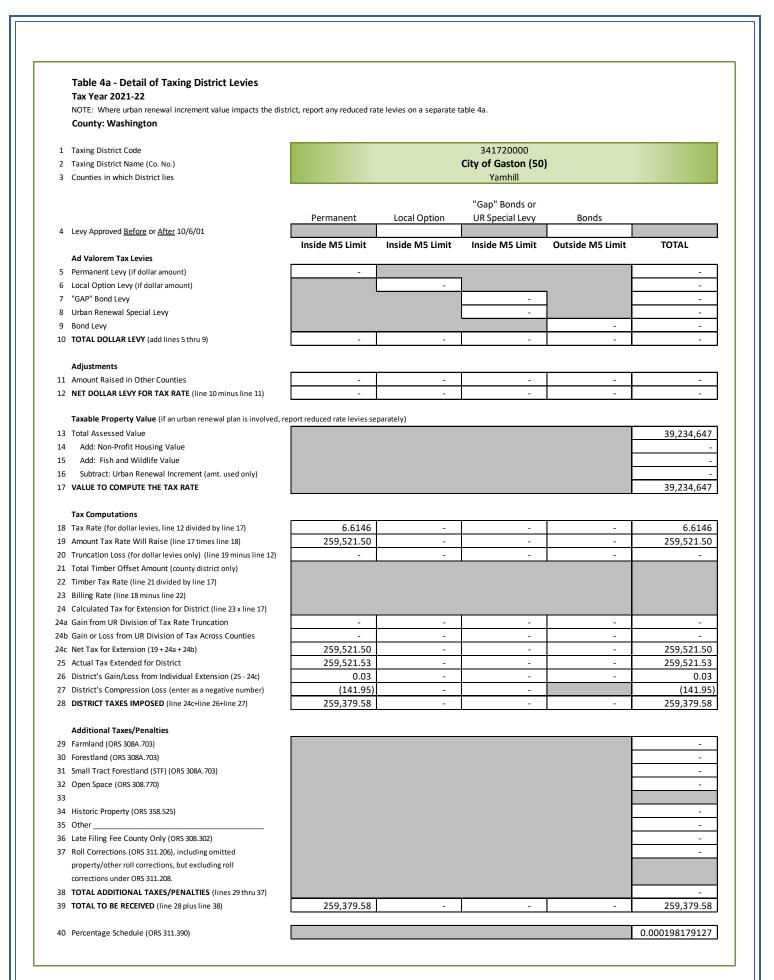

| City o | City of Gaston |          |         |           |            |          |  |  |  |  |  |  |
|--------|----------------|----------|---------|-----------|------------|----------|--|--|--|--|--|--|
|        | Real           | Personal | Mfd Str | Utility   | Total      | % Change |  |  |  |  |  |  |
| RMV    | 95,212,390     | 644,404  | 290,570 | 1,340,700 | 97,488,064 | + 10.8%  |  |  |  |  |  |  |
| M5     | 75,373,680     | 644,404  | 290,570 | 1,340,700 | 77,649,354 | + 12.9%  |  |  |  |  |  |  |
| AV     | 37,151,860     | 604,857  | 137,230 | 1,340,700 | 39,234,647 | + 3.6%   |  |  |  |  |  |  |

| Cities                                |              |        |                            |                  |
|---------------------------------------|--------------|--------|----------------------------|------------------|
| District                              | Levy Туре    | Rate   | Assd Values<br>(for Rates) | Taxes<br>Imposed |
| City of Banks                         | Permanent    | 1.9700 | 148,268,909                | 292,098.76       |
| City of Banks - After 10/06/01        | Local Option | 2.3500 | 155,049,995                | 364,367.58       |
| City of Beaverton **                  | Permanent    | 4.6180 | 11,075,447,182             | 0.00             |
|                                       | Billing Rate | 4.2260 | 11,075,447,182             | 46,805,369.45    |
| City of Beaverton - After 01/01/13    | Bond         | 0.1906 | 11,452,535,906             | 2,182,854.66     |
| City of Cornelius                     | Permanent    | 3.9836 | 850,348,396                | 3,387,507.26     |
| City of Cornelius - After 01/01/13    | Local Option | 0.4870 | 861,128,597                | 419,369.61       |
| City of Durham                        | Permanent    | 0.4927 | 233,021,947                | 114,809.85       |
| City of Forest Grove                  | Permanent    | 3.9554 | 1,906,628,069              | 7,541,565.27     |
| City of Forest Grove - After 10/06/01 | Local Option | 1.6000 | 1,953,317,784              | 3,125,308.89     |
| City of Gaston                        | Permanent    | 6.6146 | 39,234,647                 | 259,379.58       |