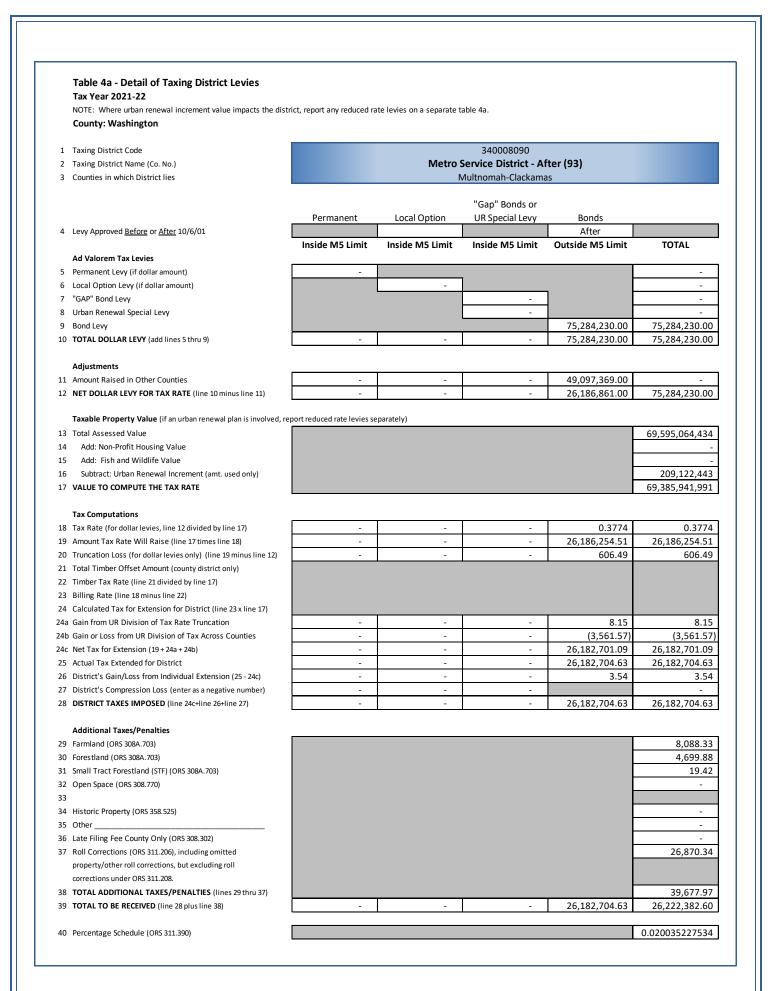

| Regional Services                       |                |               |                            |                  |  |
|-----------------------------------------|----------------|---------------|----------------------------|------------------|--|
| District                                | Levy Туре      | Rate          | Assd Values<br>(for Rates) | Taxes<br>Imposed |  |
| Metro Service District                  | Permanent      | 0.0966        | 68,147,569,131             | 6,580,856.91     |  |
| Metro Service District - After 10/06/01 | Bond           | 0.3774        | 69,385,941,991             | 26,182,704.63    |  |
| Metro Service District - After 01/01/13 | Local Option   | 0.0960        | 69,595,064,434             | 6,593,889.27     |  |
| Port of Portland                        | Permanent      | 0.0701        | 72,849,502,733             | 5,106,152.73     |  |
|                                         | Permanent Rate |               |                            | 11,687,009.64    |  |
| "Regional Services" Total               | Bond           | 26,182,704.63 |                            |                  |  |
|                                         | Local Option I | Levy          |                            | 6,593,889.27     |  |