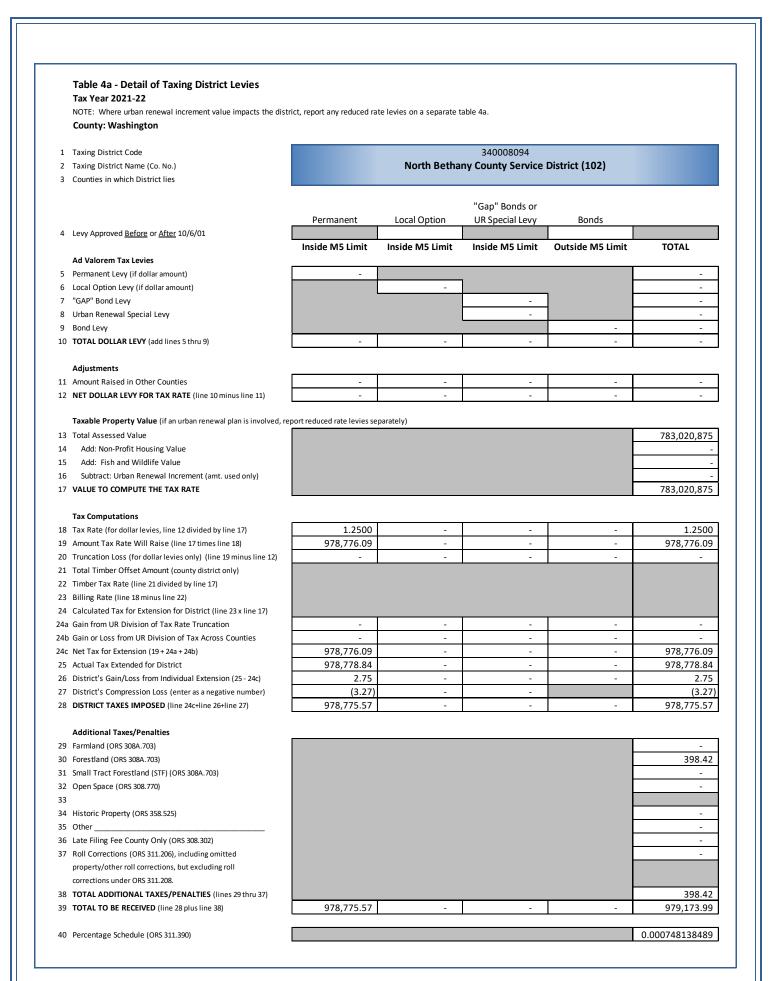

| Special Districts                          |              |        |                            |                  |  |
|--------------------------------------------|--------------|--------|----------------------------|------------------|--|
| District                                   | Levy Туре    | Rate   | Assd Values<br>(for Rates) | Taxes<br>Imposed |  |
| Enhanced Sheriff Patrol                    | Permanent    | 0.6365 | 23,869,625,800             | 15,193,014.89    |  |
|                                            | Local Option | 0.6800 | 23,869,625,800             | 16,231,293.87    |  |
| Urban Road Maintenance                     | Permanent    | 0.2456 | 23,870,169,500             | 5,862,511.42     |  |
| North Bethany Service District             | Permanent    | 1.2500 | 783,020,875                | 978,775.57       |  |
| Rainbow Lanes Special Road District        | Permanent    | 0.4888 | 15,637,170                 | 7,643.46         |  |
| Tualatin Soil & Water District *           | Permanent    | 0.0900 | 72,702,198,305             | 0.00             |  |
|                                            | Billing Rate | 0.0825 | 72,702,198,305             | 6,001,173.49     |  |
| West Multnomah Soil & Water District       | Permanent    | 0.0750 | 147,304,428                | 11,047.88        |  |
| Tualatin Hills Park & Recreation           | Permanent    | 1.3073 | 29,046,412,499             | 37,970,772.20    |  |
| Tualatin Hills Park & Rec - After 10/06/01 | Bond         | 0.2905 | 29,423,501,223             | 8,547,527.68     |  |
| Tigard/Tualatin Aquatic District           | Permanent    | 0.0900 | 12,437,439,833             | 1,120,175.22     |  |