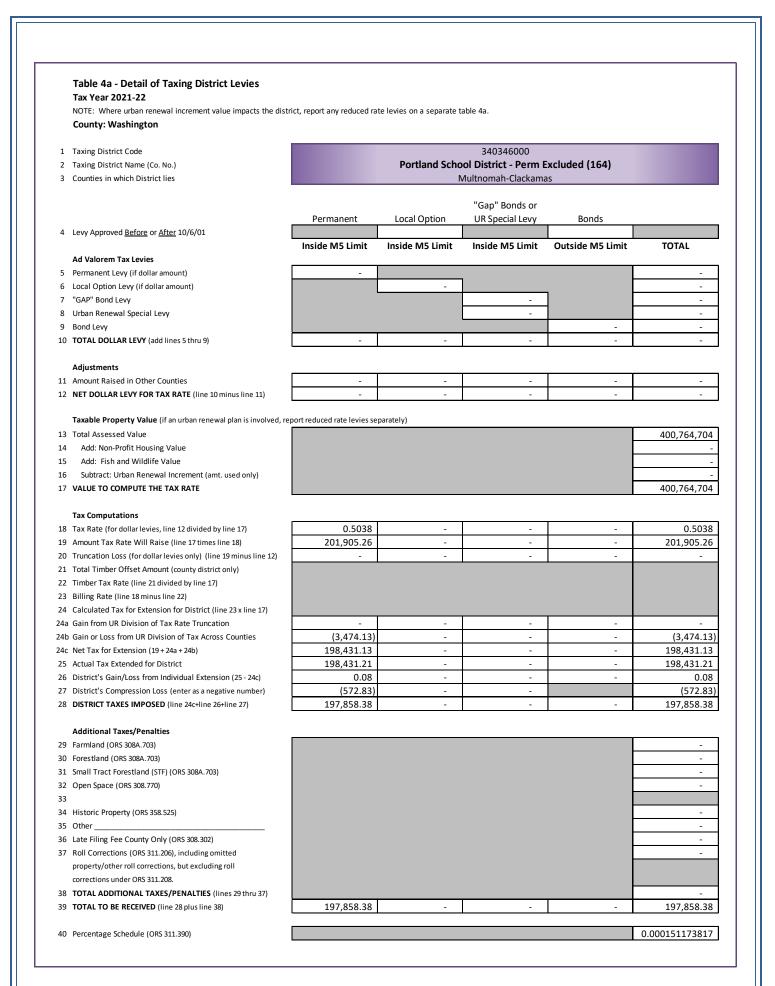

| Portla | Portland School District |          |         |           |             |          |  |  |  |  |  |
|--------|--------------------------|----------|---------|-----------|-------------|----------|--|--|--|--|--|
|        | Real                     | Personal | Mfd Str | Utility   | Total       | % Change |  |  |  |  |  |
| RMV    | 740,218,680              | 483,088  | 111,990 | 5,790,000 | 746,603,758 | + 8.2%   |  |  |  |  |  |
| М5     | 719,864,450              | 483,088  | 111,990 | 5,790,000 | 726,249,528 | + 8.2%   |  |  |  |  |  |
| AV     | 394,482,910              | 399,414  | 92,380  | 5,790,000 | 400,764,704 | + 4.2%   |  |  |  |  |  |

| Education                                         |              |        |                            |                  |
|---------------------------------------------------|--------------|--------|----------------------------|------------------|
| District                                          | Levy Type    | Rate   | Assd Values<br>(for Rates) | Taxes<br>Imposed |
| Portland Community College                        | Permanent    | 0.2828 | 72,849,502,733             | 20,495,689.34    |
| Portland Community College - After 10/06/01       | Bond         | 0.3803 | 74,162,791,862             | 28,200,669.07    |
| Clackamas ESD                                     | Permanent    | 0.3687 | 210,821,685                | 70,680.27        |
| Multnomah ESD                                     | Permanent    | 0.4576 | 400,764,704                | 179,654.02       |
| Northwest Regional ESD                            | Permanent    | 0.1538 | 72,073,474,885             | 11,032,239.11    |
| Willamette ESD                                    | Permanent    | 0.2967 | 164,441,459                | 48,680.44        |
| Banks School District                             | Permanent    | 5.0152 | 710,265,939                | 3,542,126.14     |
| Banks School District - After 10/06/01            | Bond         | 1.8386 | 717,047,025                | 1,318,363.25     |
| Beaverton School District                         | Permanent    | 4.6930 | 34,051,944,263             | 159,588,680.26   |
|                                                   | Bond         | 0.1262 | 34,051,944,263             | 4,297,597.49     |
| Beaverton School District - After 10/06/01        | Local Option | 1.2500 | 34,429,032,987             | 38,238,961.85    |
|                                                   | Bond         | 1.9607 | 34,429,032,987             | 67,505,003.90    |
| Forest Grove School District                      | Permanent    | 4.9142 | 3,053,325,380              | 14,936,022.89    |
| Forest Grove School District - After 10/06/01     | Bond         | 2.1725 | 3,110,416,969              | 6,757,381.79     |
| Gaston School District                            | Permanent    | 5.0494 | 236,613,366                | 1,187,852.99     |
|                                                   | Bond         | 1.9439 | 236,613,366                | 459,952.74       |
| Hillsboro School District                         | Permanent    | 4.9749 | 17,861,265,099             | 87,985,889.61    |
| Hillsboro School District (Bond)                  | Bond         | 0.7893 | 18,554,022,551             | 14,644,688.92    |
| Hillsboro School District (Bond) - After 10/06/01 | Bond         | 1.3428 | 18,571,264,111             | 24,937,496.21    |
| Lake Oswego School District                       | Permanent    | 4.4707 | 81,999,656                 | 362,250.77       |
|                                                   | Bond         | 0.9129 | 81,999,656                 | 74,164.10        |
| Lake Oswego School District - After 10/06/01      | Bond         | 1.0878 | 81,999,656                 | 88,610.65        |
| Lake Oswego School District - After 01/01/13      | Local Option | 1.6400 | 81,999,656                 | 98,884.09        |
| Newberg School District                           | Permanent    | 4.6616 | 164,441,459                | 764,841.36       |
| Newberg School District - After 10/06/01          | Bond         | 1.5337 | 164,441,459                | 252,203.86       |
| Portland School District                          | Permanent    | 4.7743 | 400,764,704                | 1,871,411.03     |
| Portland School District - Perm Excluded          | Permanent    | 0.5038 | 400,764,704                | 197,858.38       |
| Portland School District - After 10/06/01         | Bond         | 2.3335 | 400,764,704                | 926,038.52       |
| Portland School District - After 01/01/13         | Local Option | 1.9900 | 400,764,704                | 713,162.58       |
| Scappoose School District                         | Permanent    | 4.9725 | 8,131,296                  | 40,198.76        |
| Scappoose School District - After                 | Bond         | 1.4278 | 8,131,296                  | 11,609.86        |