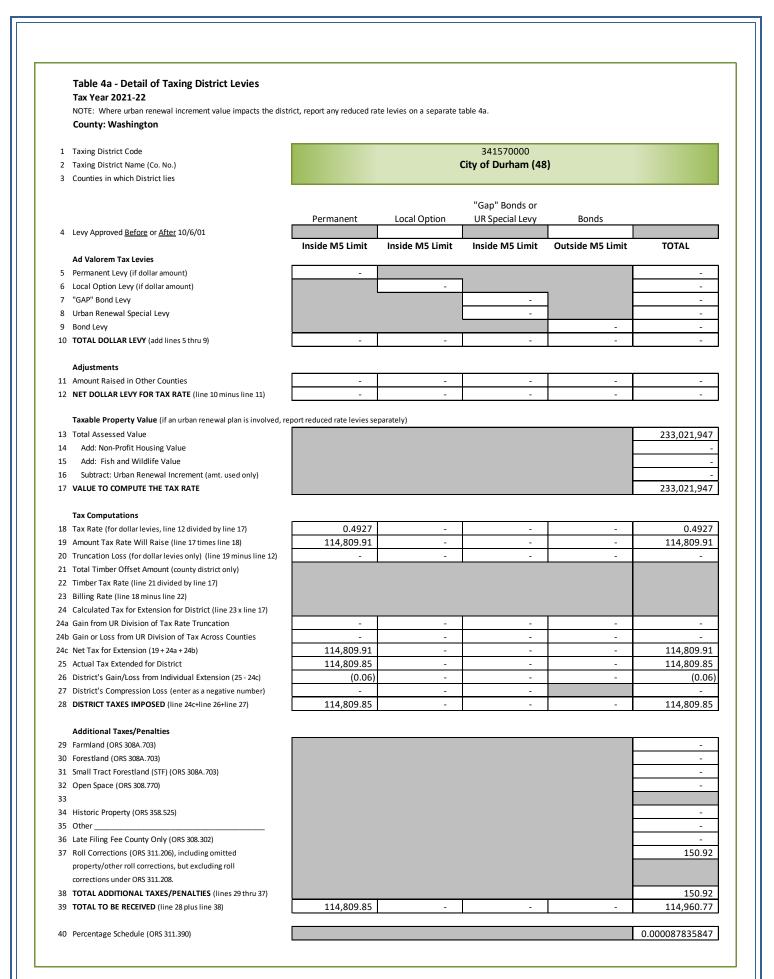

| Cities                                |              |        |                            |                  |
|---------------------------------------|--------------|--------|----------------------------|------------------|
| District                              | Levy Туре    | Rate   | Assd Values<br>(for Rates) | Taxes<br>Imposed |
| City of Banks                         | Permanent    | 1.9700 | 148,268,909                | 292,098.76       |
| City of Banks - After 10/06/01        | Local Option | 2.3500 | 155,049,995                | 364,367.58       |
| City of Beaverton **                  | Permanent    | 4.6180 | 11,075,447,182             | 0.00             |
|                                       | Billing Rate | 4.2260 | 11,075,447,182             | 46,805,369.45    |
| City of Beaverton - After 01/01/13    | Bond         | 0.1906 | 11,452,535,906             | 2,182,854.66     |
| City of Cornelius                     | Permanent    | 3.9836 | 850,348,396                | 3,387,507.26     |
| City of Cornelius - After 01/01/13    | Local Option | 0.4870 | 861,128,597                | 419,369.61       |
| City of Durham                        | Permanent    | 0.4927 | 233,021,947                | 114,809.85       |
| City of Forest Grove                  | Permanent    | 3.9554 | 1,906,628,069              | 7,541,565.27     |
| City of Forest Grove - After 10/06/01 | Local Option | 1.6000 | 1,953,317,784              | 3,125,308.89     |
| City of Gaston                        | Permanent    | 6.6146 | 39,234,647                 | 259,379.58       |