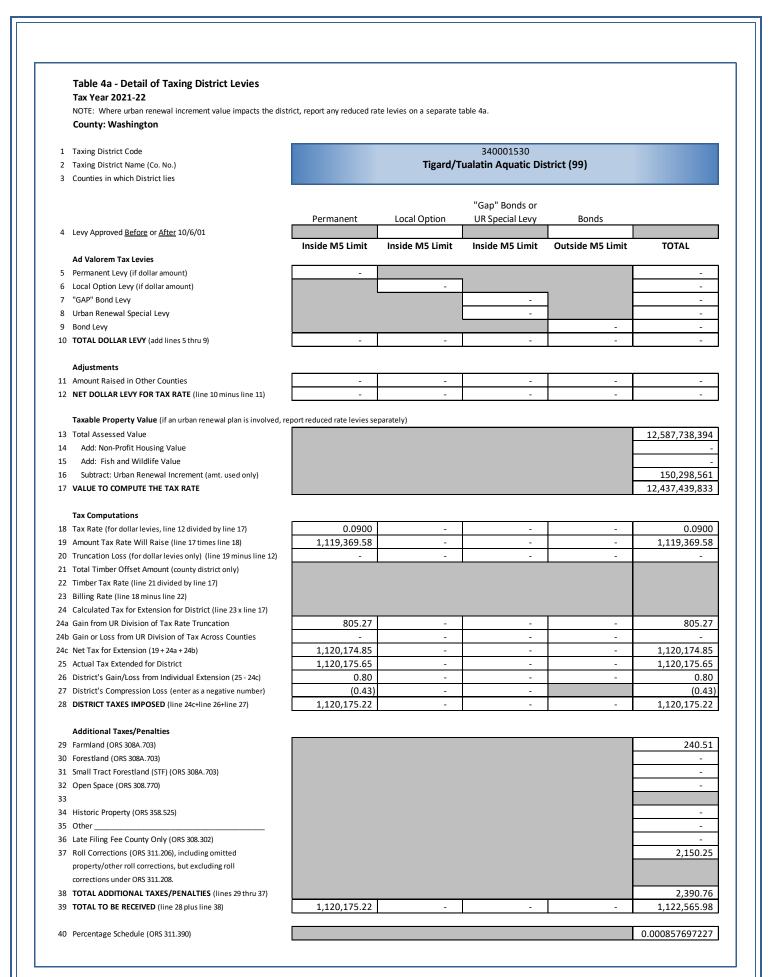

| Aqua | Aquatic District (Tigard/Tualatin) |             |            |             |                |            |      |  |  |  |  |
|------|------------------------------------|-------------|------------|-------------|----------------|------------|------|--|--|--|--|
|      | Real                               | Personal    | Mfd Str    | Utility     | Total          | tal % Chan |      |  |  |  |  |
| RMV  | 20,868,687,390                     | 465,239,292 | 50,765,220 | 311,703,718 | 21,696,395,620 | +          | 6.1% |  |  |  |  |
| M5   | 19,543,453,710                     | 461,370,286 | 49,812,570 | 311,703,718 | 20,366,340,284 | +          | 5.9% |  |  |  |  |
| AV   | 11,804,664,660                     | 452,622,924 | 19,349,010 | 311,101,800 | 12,587,738,394 | +          | 3.2% |  |  |  |  |

| Special Districts                          |              |        |                            |                  |  |
|--------------------------------------------|--------------|--------|----------------------------|------------------|--|
| District                                   | Levy Туре    | Rate   | Assd Values<br>(for Rates) | Taxes<br>Imposed |  |
| Enhanced Sheriff Patrol                    | Permanent    | 0.6365 | 23,869,625,800             | 15,193,014.89    |  |
|                                            | Local Option | 0.6800 | 23,869,625,800             | 16,231,293.87    |  |
| Urban Road Maintenance                     | Permanent    | 0.2456 | 23,870,169,500             | 5,862,511.42     |  |
| North Bethany Service District             | Permanent    | 1.2500 | 783,020,875                | 978,775.57       |  |
| Rainbow Lanes Special Road District        | Permanent    | 0.4888 | 15,637,170                 | 7,643.46         |  |
| Tualatin Soil & Water District *           | Permanent    | 0.0900 | 72,702,198,305             | 0.00             |  |
|                                            | Billing Rate | 0.0825 | 72,702,198,305             | 6,001,173.49     |  |
| West Multnomah Soil & Water District       | Permanent    | 0.0750 | 147,304,428                | 11,047.88        |  |
| Tualatin Hills Park & Recreation           | Permanent    | 1.3073 | 29,046,412,499             | 37,970,772.20    |  |
| Tualatin Hills Park & Rec - After 10/06/01 | Bond         | 0.2905 | 29,423,501,223             | 8,547,527.68     |  |
| Tigard/Tualatin Aquatic District           | Permanent    | 0.0900 | 12,437,439,833             | 1,120,175.22     |  |