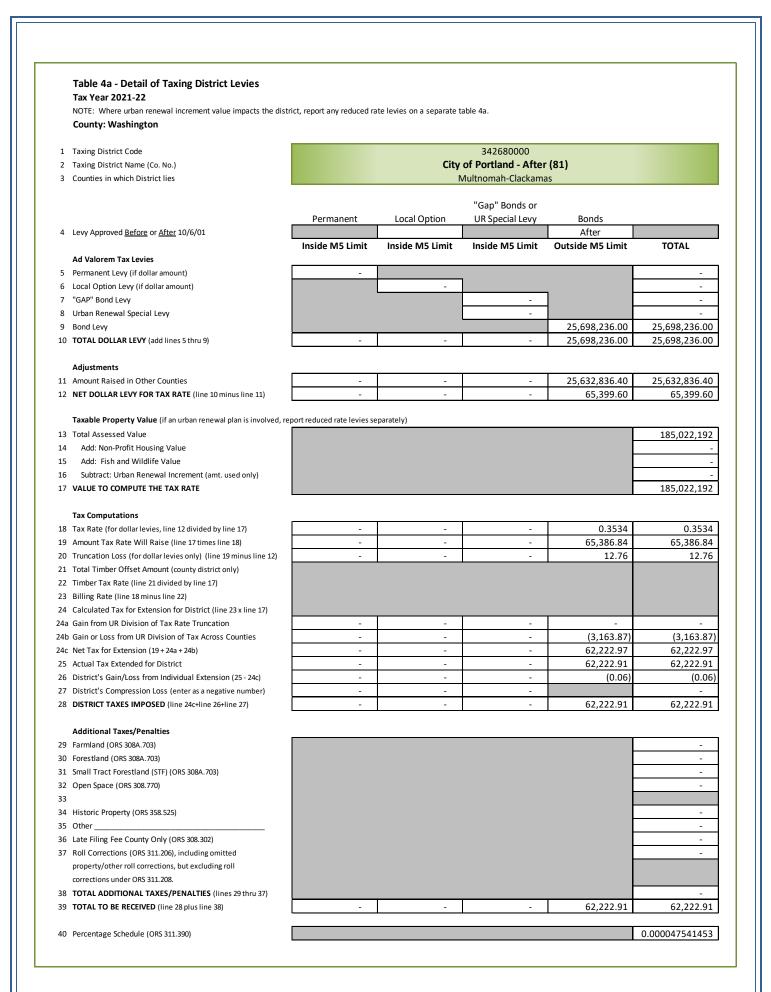

\*\* The City of Beaverton did not Levy the full, maximum Permanent Rate allowed.

| Cities (Continued)                   |                |        |                            |                  |
|--------------------------------------|----------------|--------|----------------------------|------------------|
| District                             | Levy Type      | Rate   | Assd Values<br>(for Rates) | Taxes<br>Imposed |
| City of Hillsboro                    | Permanent      | 3.6665 | 14,450,788,655             | 52,984,822.21    |
| City of Hillsboro - After 10/06/01   | Local Option   | 1.7200 | 15,079,066,267             | 25,935,434.41    |
| City of King City                    | Permanent      | 1.5261 | 513,542,247                | 783,716.71       |
|                                      | Local Option   | 0.6300 | 513,542,247                | 323,531.65       |
| City of King City - Phase In 2017    | Permanent      | 1.5261 | 73,415,895                 | 112,032.64       |
|                                      | Local Option   | 0.6300 | 73,415,895                 | 46,251.99        |
| City of Lake Oswego                  | Permanent      | 4.9703 | 12,059,419                 | 56,155.90        |
| City of Lake Oswego - After 10/06/01 | Bond           | 0.2272 | 12,059,419                 | 2,622.95         |
| City of North Plains                 | Permanent      | 2.1712 | 334,152,909                | 725,530.82       |
| City of Portland                     | Permanent      | 4.5770 | 185,022,192                | 762,682.30       |
|                                      | Gap Bond       | 3.0089 | 185,022,192                | 501,386.59       |
| City of Portland - Before Bond       | Bond           | 0.0286 | 185,022,192                | 5,004.69         |
| City of Portland - After 10/06/01    | Bond           | 0.3534 | 185,022,192                | 62,222.91        |
| City of Portland - After 01/01/13    | Local Option   | 1.2026 | 185,022,192                | 190,480.95       |
| City of Sherwood                     | Permanent      | 3.2975 | 2,119,931,102              | 6,990,654.24     |
| City of Tigard                       | Permanent      | 2.5131 | 7,495,883,963              | 18,838,664.13    |
| City of Tigard - After 10/06/01      | Local Option   | 0.2900 | 7,646,182,524              | 2,217,393.55     |
|                                      | Bond           | 0.3429 | 7,646,182,524              | 2,621,876.27     |
| City of Tualatin                     | Permanent      | 2.2665 | 4,611,249,565              | 10,451,396.94    |
|                                      | Bond           | 0.5980 | 4,611,249,565              | 2,757,527.80     |
| City of Wilsonville                  | Permanent      | 2.5206 | 340,940,136                | 765,592.61       |
|                                      | Permanent Ra   | ite    |                            | 150,871,978.67   |
| "Cities" Total                       | Bond           |        |                            | 8,133,495.87     |
|                                      | Local Option I | Levy   |                            | 32,622,138.63    |