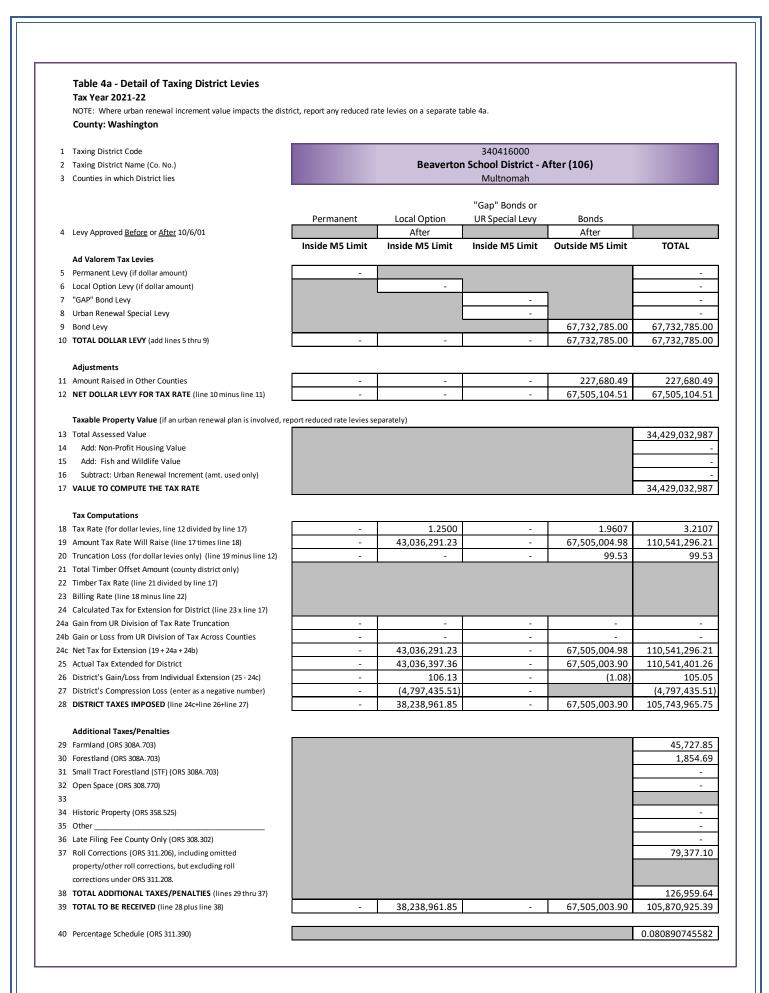

| Beav | Beaverton School District |               |            |             |                |   |        |  |  |  |  |
|------|---------------------------|---------------|------------|-------------|----------------|---|--------|--|--|--|--|
|      | Real                      | Personal      | Mfd Str    | Utility     | Total          | % | Change |  |  |  |  |
| RMV  | 61,241,234,050            | 1,091,118,801 | 65,879,350 | 809,183,333 | 63,207,415,534 | + | 6.5%   |  |  |  |  |
| M5   | 56,803,404,310            | 1,076,871,064 | 65,500,980 | 809,183,333 | 58,754,959,687 | + | 6.5%   |  |  |  |  |
| AV   | 32,541,176,670            | 1,060,372,187 | 19,540,830 | 807,943,300 | 34,429,032,987 | + | 3.6%   |  |  |  |  |

| Education                                         |              |        |                            |                  |
|---------------------------------------------------|--------------|--------|----------------------------|------------------|
| District                                          | Levy Type    | Rate   | Assd Values<br>(for Rates) | Taxes<br>Imposed |
| Portland Community College                        | Permanent    | 0.2828 | 72,849,502,733             | 20,495,689.34    |
| Portland Community College - After 10/06/01       | Bond         | 0.3803 | 74,162,791,862             | 28,200,669.07    |
| Clackamas ESD                                     | Permanent    | 0.3687 | 210,821,685                | 70,680.27        |
| Multnomah ESD                                     | Permanent    | 0.4576 | 400,764,704                | 179,654.02       |
| Northwest Regional ESD                            | Permanent    | 0.1538 | 72,073,474,885             | 11,032,239.11    |
| Willamette ESD                                    | Permanent    | 0.2967 | 164,441,459                | 48,680.44        |
| Banks School District                             | Permanent    | 5.0152 | 710,265,939                | 3,542,126.14     |
| Banks School District - After 10/06/01            | Bond         | 1.8386 | 717,047,025                | 1,318,363.25     |
| Beaverton School District                         | Permanent    | 4.6930 | 34,051,944,263             | 159,588,680.26   |
|                                                   | Bond         | 0.1262 | 34,051,944,263             | 4,297,597.49     |
| Beaverton School District - After 10/06/01        | Local Option | 1.2500 | 34,429,032,987             | 38,238,961.85    |
|                                                   | Bond         | 1.9607 | 34,429,032,987             | 67,505,003.90    |
| Forest Grove School District                      | Permanent    | 4.9142 | 3,053,325,380              | 14,936,022.89    |
| Forest Grove School District - After 10/06/01     | Bond         | 2.1725 | 3,110,416,969              | 6,757,381.79     |
| Gaston School District                            | Permanent    | 5.0494 | 236,613,366                | 1,187,852.99     |
|                                                   | Bond         | 1.9439 | 236,613,366                | 459,952.74       |
| Hillsboro School District                         | Permanent    | 4.9749 | 17,861,265,099             | 87,985,889.61    |
| Hillsboro School District (Bond)                  | Bond         | 0.7893 | 18,554,022,551             | 14,644,688.92    |
| Hillsboro School District (Bond) - After 10/06/01 | Bond         | 1.3428 | 18,571,264,111             | 24,937,496.21    |
| Lake Oswego School District                       | Permanent    | 4.4707 | 81,999,656                 | 362,250.77       |
|                                                   | Bond         | 0.9129 | 81,999,656                 | 74,164.10        |
| Lake Oswego School District - After 10/06/01      | Bond         | 1.0878 | 81,999,656                 | 88,610.65        |
| Lake Oswego School District - After 01/01/13      | Local Option | 1.6400 | 81,999,656                 | 98,884.09        |
| Newberg School District                           | Permanent    | 4.6616 | 164,441,459                | 764,841.36       |
| Newberg School District - After 10/06/01          | Bond         | 1.5337 | 164,441,459                | 252,203.86       |
| Portland School District                          | Permanent    | 4.7743 | 400,764,704                | 1,871,411.03     |
| Portland School District - Perm Excluded          | Permanent    | 0.5038 | 400,764,704                | 197,858.38       |
| Portland School District - After 10/06/01         | Bond         | 2.3335 | 400,764,704                | 926,038.52       |
| Portland School District - After 01/01/13         | Local Option | 1.9900 | 400,764,704                | 713,162.58       |
| Scappoose School District                         | Permanent    | 4.9725 | 8,131,296                  | 40,198.76        |
| Scappoose School District - After                 | Bond         | 1.4278 | 8,131,296                  | 11,609.86        |