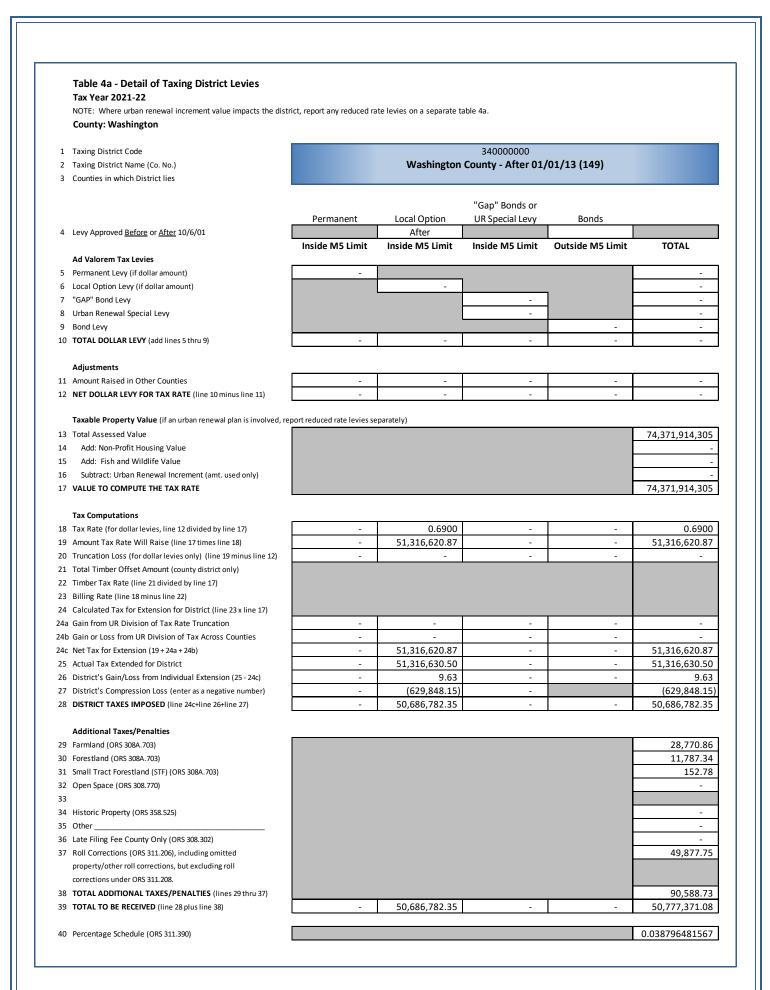

| Washington County                  |                              |               |                            |                  |  |
|------------------------------------|------------------------------|---------------|----------------------------|------------------|--|
| District                           | Levy Туре                    | Rate          | Assd Values<br>(for Rates) | Taxes<br>Imposed |  |
| Washington County                  | Permanent                    | 2.2484        | 72,849,502,733             | 163,791,859.90   |  |
| Washington County - After 10/06/01 | Bond                         | 0.0675        | 74,162,791,862             | 5,006,133.20     |  |
| Washington County - After 01/01/13 | Local Option                 | 0.6900        | 74,371,914,305             | 50,686,782.35    |  |
|                                    | Permanent Rate 163,791,859.5 |               |                            |                  |  |
| "Washington County" Total          | Bond                         |               |                            | 5,006,133.20     |  |
|                                    | Local Option                 | 50,686,782.35 |                            |                  |  |