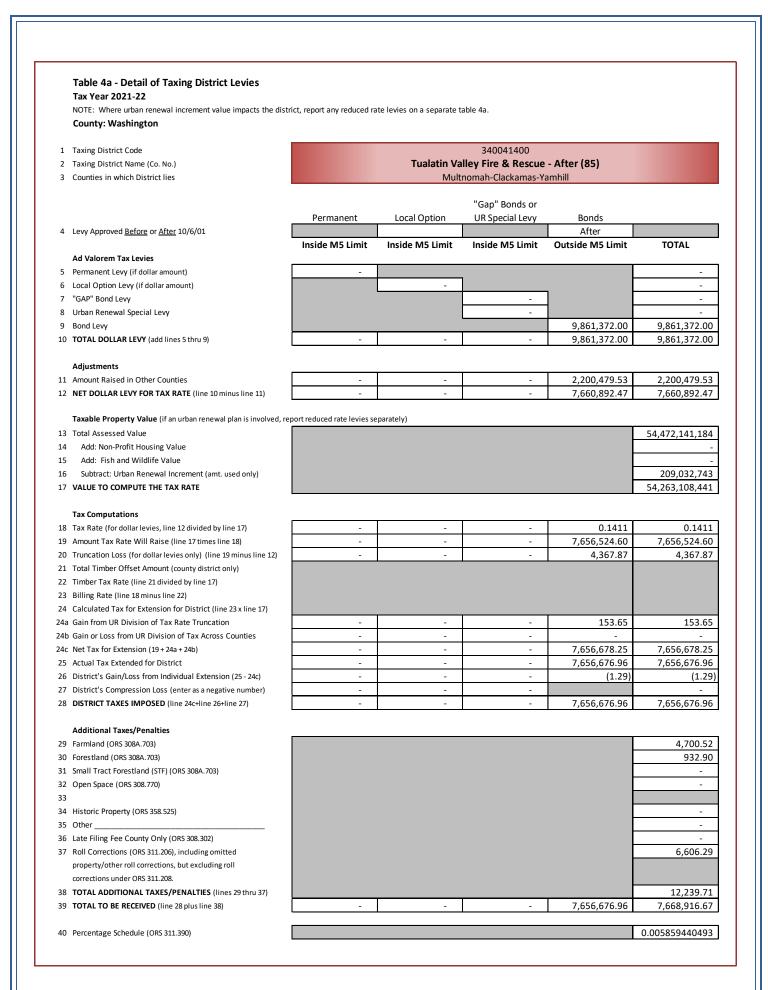

| Tuala | Tualatin Valley Fire & Rescue |               |             |               |                |   |        |  |  |  |  |
|-------|-------------------------------|---------------|-------------|---------------|----------------|---|--------|--|--|--|--|
|       | Real                          | Personal      | Mfd Str     | Utility       | Total          | % | Change |  |  |  |  |
| RMV   | 95,734,173,690                | 1,742,431,932 | 202,128,080 | 1,480,000,628 | 99,158,734,330 | + | 6.8%   |  |  |  |  |
| M5    | 87,914,210,460                | 1,690,227,294 | 199,981,020 | 1,480,000,628 | 91,284,419,402 | + | 6.8%   |  |  |  |  |
| AV    | 51,250,977,520                | 1,661,248,964 | 80,810,900  | 1,479,103,800 | 54,472,141,184 | + | 3.7%   |  |  |  |  |

\* Tualatin Soil & Water District did not Levy the full, maximum Permanent Rate allowed.

| Special Districts (Continued)                  |              |        |                            |                  |  |
|------------------------------------------------|--------------|--------|----------------------------|------------------|--|
| District                                       | Levy Type    | Rate   | Assd Values<br>(for Rates) | Taxes<br>Imposed |  |
| Banks RFPD                                     | Permanent    | 1.0831 | 602,257,580                | 652,308.39       |  |
| Banks RFPD - After 10/06/01                    | Local Option | 0.9700 | 609,038,666                | 590,766.86       |  |
|                                                | Bond         | 0.4493 | 609,038,666                | 273,640.85       |  |
| Cornelius RFPD                                 | Permanent    | 0.6164 | 206,644,346                | 127,375.59       |  |
|                                                | Local Option | 0.4718 | 206,644,346                | 97,495.80        |  |
| Forest Grove RFPD                              | Permanent    | 1.2766 | 524,114,550                | 669,084.72       |  |
| Gaston RFPD                                    | Permanent    | 1.0921 | 315,399,357                | 344,424.16       |  |
|                                                | Local Option | 0.6700 | 315,399,357                | 209,815.67       |  |
| Tualatin Valley Fire & Rescue                  | Permanent    | 1.5252 | 53,642,486,926             | 81,765,199.13    |  |
| Tualatin Valley Fire & Rescue - After 10/06/01 | Bond         | 0.1411 | 54,263,108,441             | 7,656,676.96     |  |
| Tualatin Valley Fire & Rescue - After 01/01/13 | Local Option | 0.4500 | 54,472,141,184             | 24,114,843.89    |  |
|                                                | Permanent Ra | ate    |                            | 150,703,506.12   |  |
| "Special Districts" Total                      | Bond         | Bond   |                            |                  |  |
|                                                | Local Option | Levy   |                            | 41,244,216.09    |  |