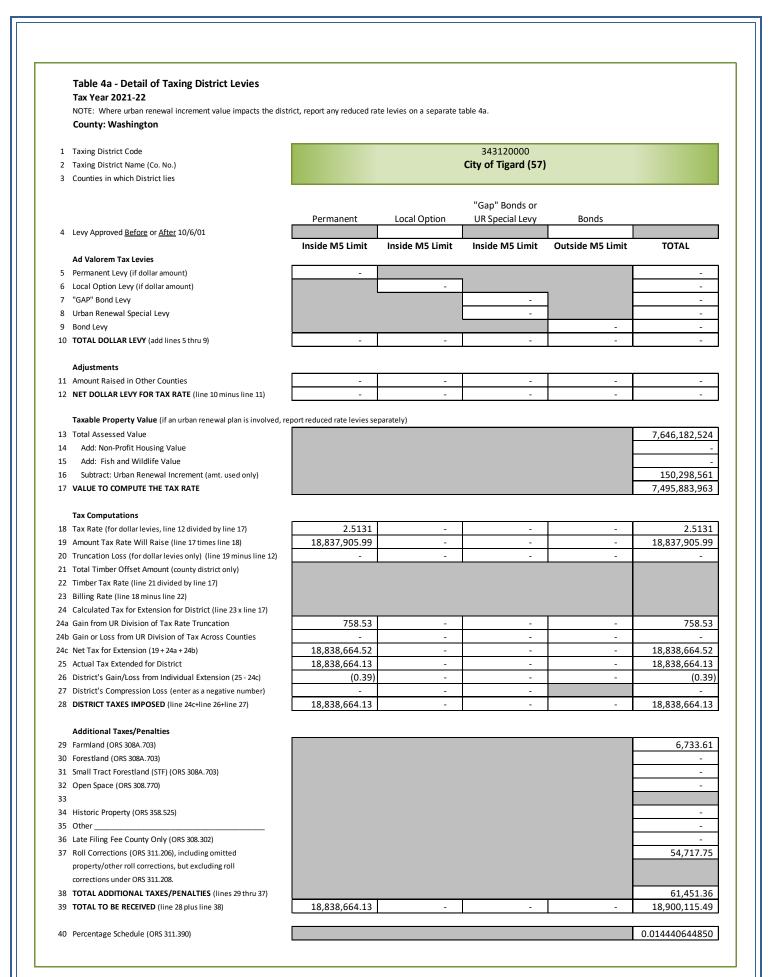

| City c | City of Tigard |             |         |             |                |   |        |  |  |  |  |  |
|--------|----------------|-------------|---------|-------------|----------------|---|--------|--|--|--|--|--|
|        | Real           | Personal    | Mfd Str | Utility     | Total          | % | Change |  |  |  |  |  |
| RMV    | 13,115,791,630 | 304,183,619 | 747,590 | 192,441,398 | 13,613,164,237 | + | 6.4%   |  |  |  |  |  |
| M5     | 12,129,944,280 | 301,088,375 | 747,590 | 192,441,398 | 12,624,221,643 | + | 6.2%   |  |  |  |  |  |
| AV     | 7,159,599,600  | 294,394,734 | 50,890  | 192,137,300 | 7,646,182,524  | + | 3.6%   |  |  |  |  |  |

\*\* The City of Beaverton did not Levy the full, maximum Permanent Rate allowed.

| Cities (Continued)                   |                |        |                            |                  |
|--------------------------------------|----------------|--------|----------------------------|------------------|
| District                             | Levy Type      | Rate   | Assd Values<br>(for Rates) | Taxes<br>Imposed |
| City of Hillsboro                    | Permanent      | 3.6665 | 14,450,788,655             | 52,984,822.21    |
| City of Hillsboro - After 10/06/01   | Local Option   | 1.7200 | 15,079,066,267             | 25,935,434.41    |
| City of King City                    | Permanent      | 1.5261 | 513,542,247                | 783,716.71       |
|                                      | Local Option   | 0.6300 | 513,542,247                | 323,531.65       |
| City of King City - Phase In 2017    | Permanent      | 1.5261 | 73,415,895                 | 112,032.64       |
|                                      | Local Option   | 0.6300 | 73,415,895                 | 46,251.99        |
| City of Lake Oswego                  | Permanent      | 4.9703 | 12,059,419                 | 56,155.90        |
| City of Lake Oswego - After 10/06/01 | Bond           | 0.2272 | 12,059,419                 | 2,622.95         |
| City of North Plains                 | Permanent      | 2.1712 | 334,152,909                | 725,530.82       |
| City of Portland                     | Permanent      | 4.5770 | 185,022,192                | 762,682.30       |
|                                      | Gap Bond       | 3.0089 | 185,022,192                | 501,386.59       |
| City of Portland - Before Bond       | Bond           | 0.0286 | 185,022,192                | 5,004.69         |
| City of Portland - After 10/06/01    | Bond           | 0.3534 | 185,022,192                | 62,222.91        |
| City of Portland - After 01/01/13    | Local Option   | 1.2026 | 185,022,192                | 190,480.95       |
| City of Sherwood                     | Permanent      | 3.2975 | 2,119,931,102              | 6,990,654.24     |
| City of Tigard                       | Permanent      | 2.5131 | 7,495,883,963              | 18,838,664.13    |
| City of Tigard - After 10/06/01      | Local Option   | 0.2900 | 7,646,182,524              | 2,217,393.55     |
|                                      | Bond           | 0.3429 | 7,646,182,524              | 2,621,876.27     |
| City of Tualatin                     | Permanent      | 2.2665 | 4,611,249,565              | 10,451,396.94    |
|                                      | Bond           | 0.5980 | 4,611,249,565              | 2,757,527.80     |
| City of Wilsonville                  | Permanent      | 2.5206 | 340,940,136                | 765,592.61       |
|                                      | Permanent Ra   | ite    |                            | 150,871,978.67   |
| "Cities" Total                       | Bond           |        |                            | 8,133,495.87     |
|                                      | Local Option I | Levy   |                            | 32,622,138.63    |