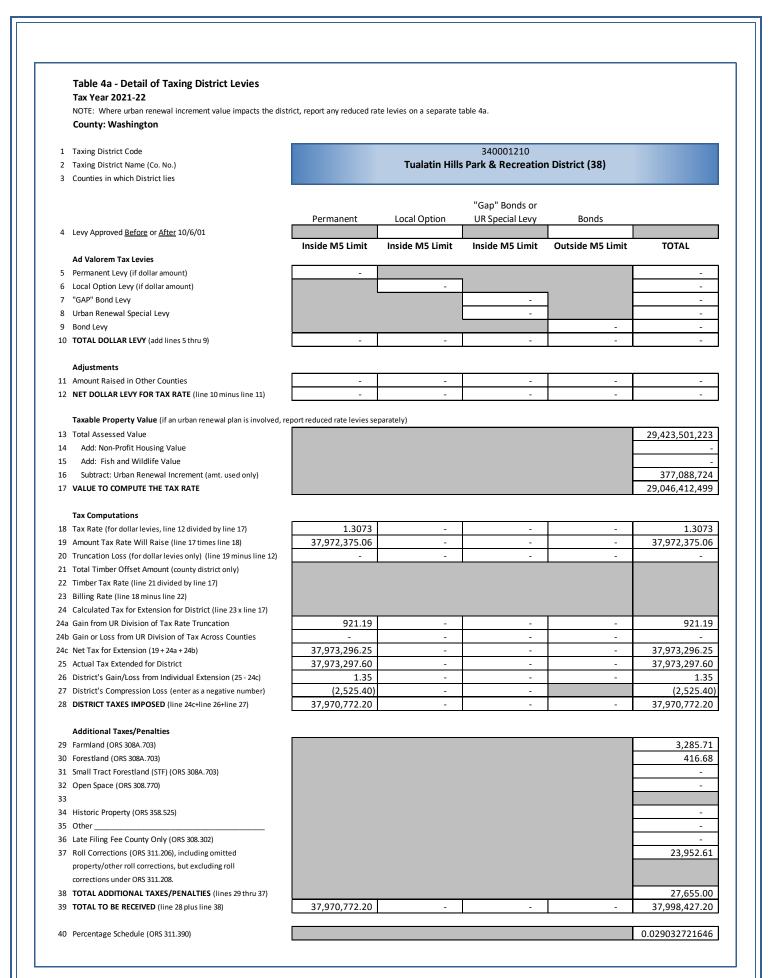

| Tuala | Tualatin Hills Park & Recreation |             |            |             |                |   |        |  |  |  |  |
|-------|----------------------------------|-------------|------------|-------------|----------------|---|--------|--|--|--|--|
|       | Real                             | Personal    | Mfd Str    | Utility     | Total          | % | Change |  |  |  |  |
| RMV   | 52,389,758,350                   | 881,500,640 | 94,201,400 | 713,237,896 | 54,078,698,286 | + | 6.9%   |  |  |  |  |
| M5    | 48,749,162,800                   | 869,129,906 | 93,547,240 | 713,237,896 | 50,425,077,842 | + | 6.8%   |  |  |  |  |
| AV    | 27,821,862,220                   | 854,462,853 | 34,910,650 | 712,265,500 | 29,423,501,223 | + | 3.7%   |  |  |  |  |

| Special Districts                          |              |        |                            |                  |  |
|--------------------------------------------|--------------|--------|----------------------------|------------------|--|
| District                                   | Levy Туре    | Rate   | Assd Values<br>(for Rates) | Taxes<br>Imposed |  |
| Enhanced Sheriff Patrol                    | Permanent    | 0.6365 | 23,869,625,800             | 15,193,014.89    |  |
|                                            | Local Option | 0.6800 | 23,869,625,800             | 16,231,293.87    |  |
| Urban Road Maintenance                     | Permanent    | 0.2456 | 23,870,169,500             | 5,862,511.42     |  |
| North Bethany Service District             | Permanent    | 1.2500 | 783,020,875                | 978,775.57       |  |
| Rainbow Lanes Special Road District        | Permanent    | 0.4888 | 15,637,170                 | 7,643.46         |  |
| Tualatin Soil & Water District *           | Permanent    | 0.0900 | 72,702,198,305             | 0.00             |  |
|                                            | Billing Rate | 0.0825 | 72,702,198,305             | 6,001,173.49     |  |
| West Multnomah Soil & Water District       | Permanent    | 0.0750 | 147,304,428                | 11,047.88        |  |
| Tualatin Hills Park & Recreation           | Permanent    | 1.3073 | 29,046,412,499             | 37,970,772.20    |  |
| Tualatin Hills Park & Rec - After 10/06/01 | Bond         | 0.2905 | 29,423,501,223             | 8,547,527.68     |  |
| Tigard/Tualatin Aquatic District           | Permanent    | 0.0900 | 12,437,439,833             | 1,120,175.22     |  |