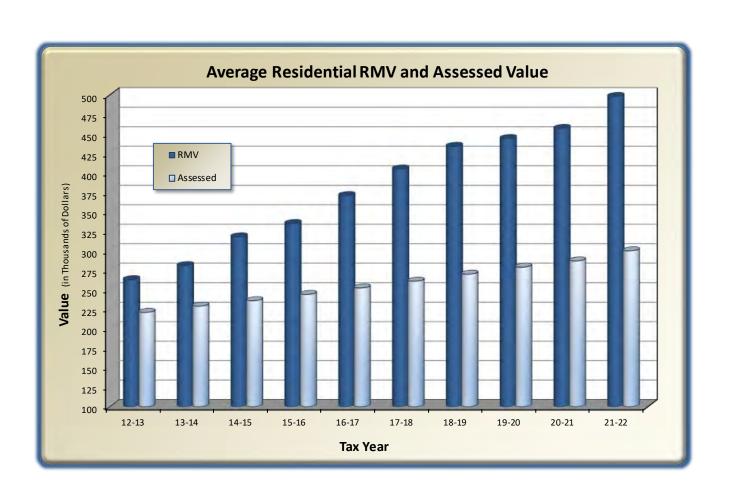

<sup>1</sup> Categories of Farm, Forest, and Rural are consolidated for 2021-22

<sup>2</sup> Non-Assessable & Misc. Category added for 2021-22

<sup>3</sup> Industrial is state appraised

| Tax Year | Average<br>Real Market Value | Average<br>Assessed Value |
|----------|------------------------------|---------------------------|
| 21-22    | \$497,706                    | \$295,978                 |
| 20-21    | \$457,064                    | \$287,220                 |
| 19-20    | \$444,299                    | \$279,432                 |
| 18-19    | \$434,305                    | \$270,208                 |
| 17-18    | \$405,308                    | \$261,070                 |
| 16-17    | \$370,843                    | \$252,294                 |
| 15-16    | \$334,712                    | \$244,150                 |
| 14-15    | \$317,934                    | \$236,139                 |
| 13-14    | \$280,904                    | \$228,700                 |
| 12-13    | \$262,556                    | \$220,644                 |

Typical residential properties are used to calculate the averages for Real Market Value, and Assessed Value each year. These are improved residential properties with a living area greater than 100 sq. ft. that are in residential neighborhoods. This list excludes properties with partial construction, exempt property, code-split accounts, pro-rated accounts, property with special use value, rural property, tract property and plexes.