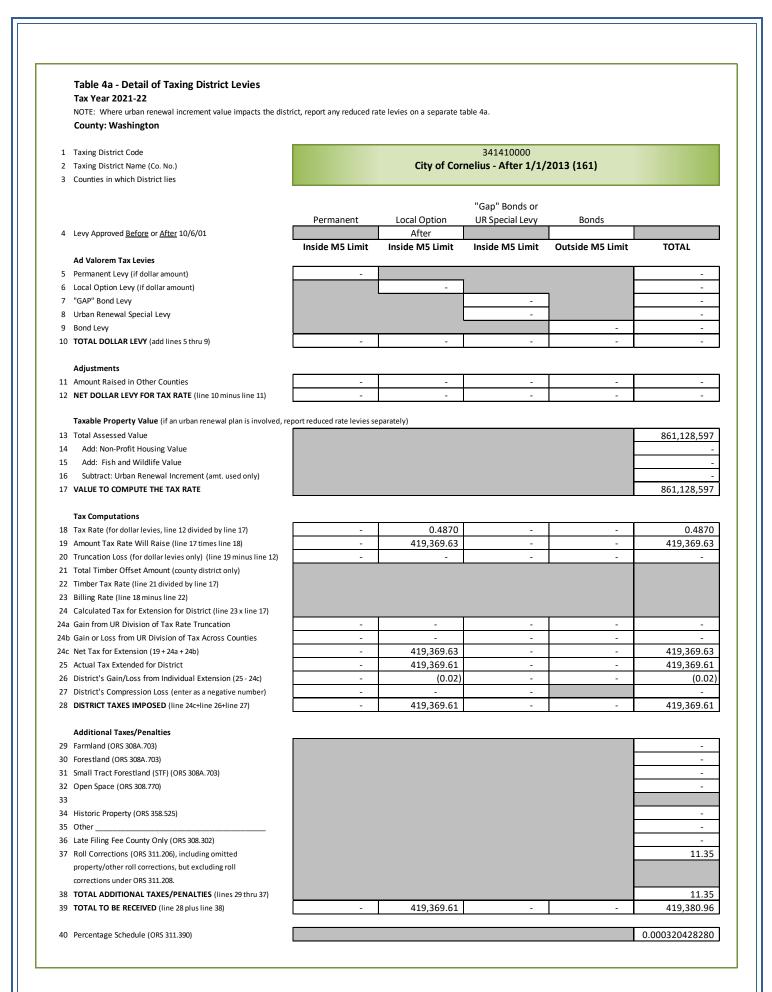

| Cities                                |              |        |                            |                  |
|---------------------------------------|--------------|--------|----------------------------|------------------|
| District                              | Levy Туре    | Rate   | Assd Values<br>(for Rates) | Taxes<br>Imposed |
| City of Banks                         | Permanent    | 1.9700 | 148,268,909                | 292,098.76       |
| City of Banks - After 10/06/01        | Local Option | 2.3500 | 155,049,995                | 364,367.58       |
| City of Beaverton **                  | Permanent    | 4.6180 | 11,075,447,182             | 0.00             |
|                                       | Billing Rate | 4.2260 | 11,075,447,182             | 46,805,369.45    |
| City of Beaverton - After 01/01/13    | Bond         | 0.1906 | 11,452,535,906             | 2,182,854.66     |
| City of Cornelius                     | Permanent    | 3.9836 | 850,348,396                | 3,387,507.26     |
| City of Cornelius - After 01/01/13    | Local Option | 0.4870 | 861,128,597                | 419,369.61       |
| City of Durham                        | Permanent    | 0.4927 | 233,021,947                | 114,809.85       |
| City of Forest Grove                  | Permanent    | 3.9554 | 1,906,628,069              | 7,541,565.27     |
| City of Forest Grove - After 10/06/01 | Local Option | 1.6000 | 1,953,317,784              | 3,125,308.89     |
| City of Gaston                        | Permanent    | 6.6146 | 39,234,647                 | 259,379.58       |