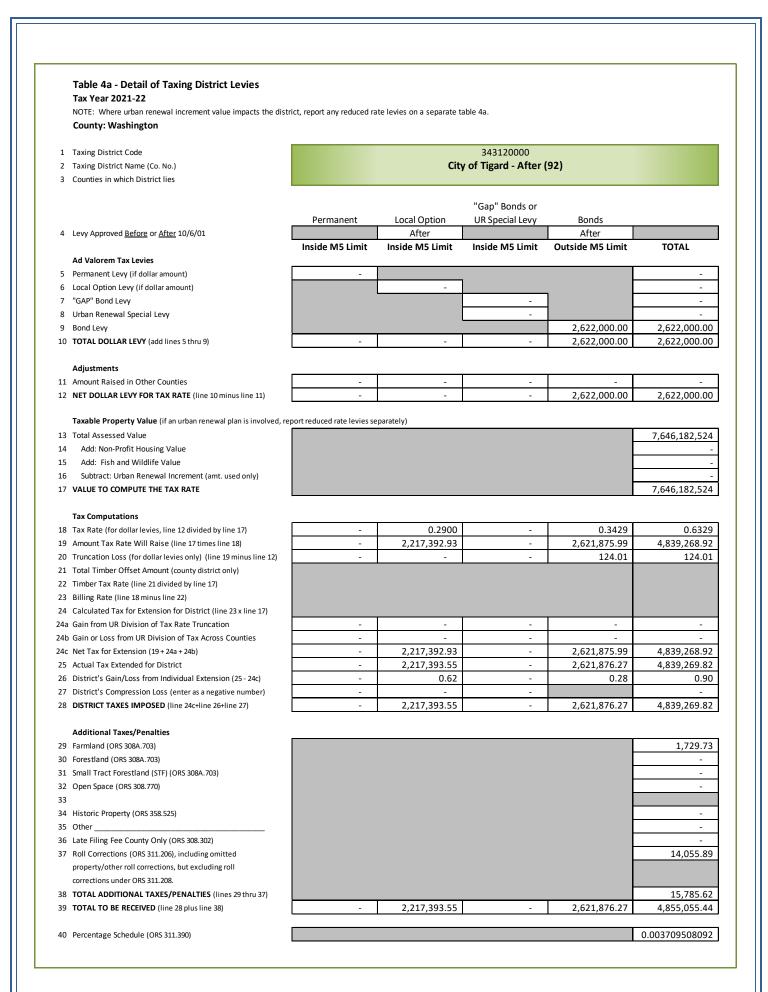

| City c | City of Tigard |             |         |             |                |   |        |  |  |  |  |  |
|--------|----------------|-------------|---------|-------------|----------------|---|--------|--|--|--|--|--|
|        | Real           | Personal    | Mfd Str | Utility     | Total          | % | Change |  |  |  |  |  |
| RMV    | 13,115,791,630 | 304,183,619 | 747,590 | 192,441,398 | 13,613,164,237 | + | 6.4%   |  |  |  |  |  |
| M5     | 12,129,944,280 | 301,088,375 | 747,590 | 192,441,398 | 12,624,221,643 | + | 6.2%   |  |  |  |  |  |
| AV     | 7,159,599,600  | 294,394,734 | 50,890  | 192,137,300 | 7,646,182,524  | + | 3.6%   |  |  |  |  |  |

\*\* The City of Beaverton did not Levy the full, maximum Permanent Rate allowed.

| Cities (Continued)                   |                |        |                            |                  |
|--------------------------------------|----------------|--------|----------------------------|------------------|
| District                             | Levy Type      | Rate   | Assd Values<br>(for Rates) | Taxes<br>Imposed |
| City of Hillsboro                    | Permanent      | 3.6665 | 14,450,788,655             | 52,984,822.21    |
| City of Hillsboro - After 10/06/01   | Local Option   | 1.7200 | 15,079,066,267             | 25,935,434.41    |
| City of King City                    | Permanent      | 1.5261 | 513,542,247                | 783,716.71       |
|                                      | Local Option   | 0.6300 | 513,542,247                | 323,531.65       |
| City of King City - Phase In 2017    | Permanent      | 1.5261 | 73,415,895                 | 112,032.64       |
|                                      | Local Option   | 0.6300 | 73,415,895                 | 46,251.99        |
| City of Lake Oswego                  | Permanent      | 4.9703 | 12,059,419                 | 56,155.90        |
| City of Lake Oswego - After 10/06/01 | Bond           | 0.2272 | 12,059,419                 | 2,622.95         |
| City of North Plains                 | Permanent      | 2.1712 | 334,152,909                | 725,530.82       |
| City of Portland                     | Permanent      | 4.5770 | 185,022,192                | 762,682.30       |
|                                      | Gap Bond       | 3.0089 | 185,022,192                | 501,386.59       |
| City of Portland - Before Bond       | Bond           | 0.0286 | 185,022,192                | 5,004.69         |
| City of Portland - After 10/06/01    | Bond           | 0.3534 | 185,022,192                | 62,222.91        |
| City of Portland - After 01/01/13    | Local Option   | 1.2026 | 185,022,192                | 190,480.95       |
| City of Sherwood                     | Permanent      | 3.2975 | 2,119,931,102              | 6,990,654.24     |
| City of Tigard                       | Permanent      | 2.5131 | 7,495,883,963              | 18,838,664.13    |
| City of Tigard - After 10/06/01      | Local Option   | 0.2900 | 7,646,182,524              | 2,217,393.55     |
|                                      | Bond           | 0.3429 | 7,646,182,524              | 2,621,876.27     |
| City of Tualatin                     | Permanent      | 2.2665 | 4,611,249,565              | 10,451,396.94    |
|                                      | Bond           | 0.5980 | 4,611,249,565              | 2,757,527.80     |
| City of Wilsonville                  | Permanent      | 2.5206 | 340,940,136                | 765,592.61       |
|                                      | Permanent Ra   | ite    |                            | 150,871,978.67   |
| "Cities" Total                       | Bond           |        |                            | 8,133,495.87     |
|                                      | Local Option I | Levy   |                            | 32,622,138.63    |