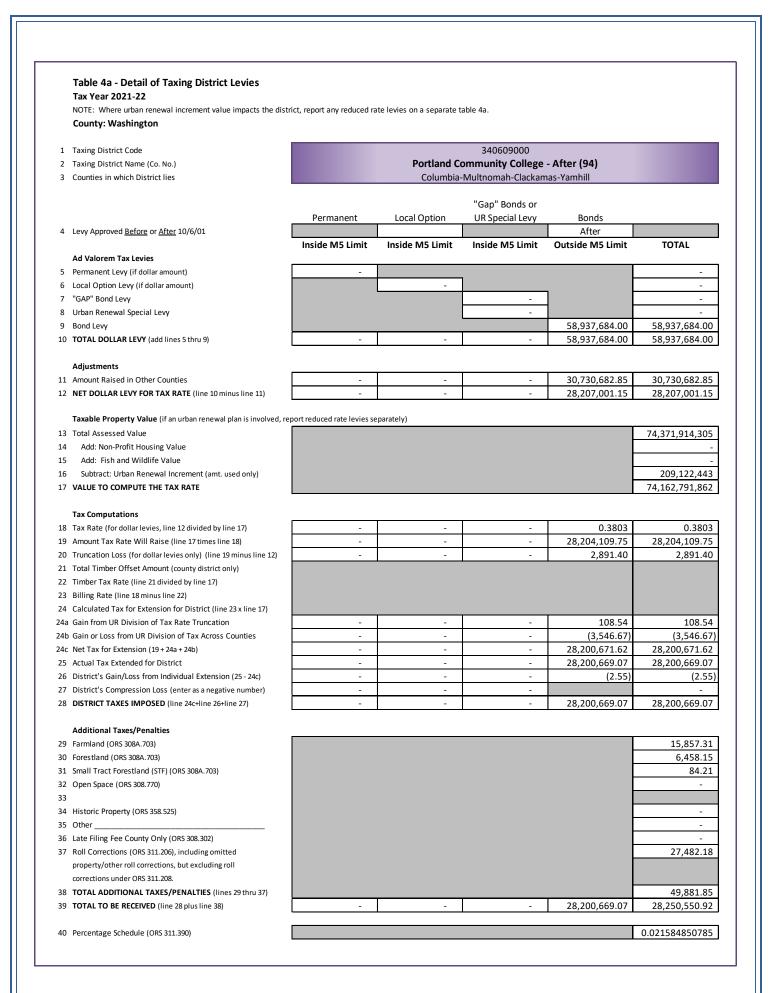

| Portla                | Portland Community College |               |             |               |                 |   |      |  |  |  |  |
|-----------------------|----------------------------|---------------|-------------|---------------|-----------------|---|------|--|--|--|--|
| Real Personal Mfd Str |                            | Utility       | Total       | % Change      |                 |   |      |  |  |  |  |
| RMV                   | 144,165,227,424            | 3,753,084,991 | 300,272,150 | 2,441,568,896 | 150,660,153,461 | + | 7.8% |  |  |  |  |
| M5                    | 117,329,507,304            | 2,953,283,628 | 296,470,180 | 2,441,568,896 | 123,020,830,008 | + | 7.2% |  |  |  |  |
| AV                    | 68,909,665,370             | 2,913,912,615 | 115,790,020 | 2,432,546,300 | 74,371,914,305  | + | 4.3% |  |  |  |  |

| Education                                         |              |        |                            |                  |
|---------------------------------------------------|--------------|--------|----------------------------|------------------|
| District                                          | Levy Type    | Rate   | Assd Values<br>(for Rates) | Taxes<br>Imposed |
| Portland Community College                        | Permanent    | 0.2828 | 72,849,502,733             | 20,495,689.34    |
| Portland Community College - After 10/06/01       | Bond         | 0.3803 | 74,162,791,862             | 28,200,669.07    |
| Clackamas ESD                                     | Permanent    | 0.3687 | 210,821,685                | 70,680.27        |
| Multnomah ESD                                     | Permanent    | 0.4576 | 400,764,704                | 179,654.02       |
| Northwest Regional ESD                            | Permanent    | 0.1538 | 72,073,474,885             | 11,032,239.11    |
| Willamette ESD                                    | Permanent    | 0.2967 | 164,441,459                | 48,680.44        |
| Banks School District                             | Permanent    | 5.0152 | 710,265,939                | 3,542,126.14     |
| Banks School District - After 10/06/01            | Bond         | 1.8386 | 717,047,025                | 1,318,363.25     |
| Beaverton School District                         | Permanent    | 4.6930 | 34,051,944,263             | 159,588,680.26   |
|                                                   | Bond         | 0.1262 | 34,051,944,263             | 4,297,597.49     |
| Beaverton School District - After 10/06/01        | Local Option | 1.2500 | 34,429,032,987             | 38,238,961.85    |
|                                                   | Bond         | 1.9607 | 34,429,032,987             | 67,505,003.90    |
| Forest Grove School District                      | Permanent    | 4.9142 | 3,053,325,380              | 14,936,022.89    |
| Forest Grove School District - After 10/06/01     | Bond         | 2.1725 | 3,110,416,969              | 6,757,381.79     |
| Gaston School District                            | Permanent    | 5.0494 | 236,613,366                | 1,187,852.99     |
|                                                   | Bond         | 1.9439 | 236,613,366                | 459,952.74       |
| Hillsboro School District                         | Permanent    | 4.9749 | 17,861,265,099             | 87,985,889.61    |
| Hillsboro School District (Bond)                  | Bond         | 0.7893 | 18,554,022,551             | 14,644,688.92    |
| Hillsboro School District (Bond) - After 10/06/01 | Bond         | 1.3428 | 18,571,264,111             | 24,937,496.21    |
| Lake Oswego School District                       | Permanent    | 4.4707 | 81,999,656                 | 362,250.77       |
|                                                   | Bond         | 0.9129 | 81,999,656                 | 74,164.10        |
| Lake Oswego School District - After 10/06/01      | Bond         | 1.0878 | 81,999,656                 | 88,610.65        |
| Lake Oswego School District - After 01/01/13      | Local Option | 1.6400 | 81,999,656                 | 98,884.09        |
| Newberg School District                           | Permanent    | 4.6616 | 164,441,459                | 764,841.36       |
| Newberg School District - After 10/06/01          | Bond         | 1.5337 | 164,441,459                | 252,203.86       |
| Portland School District                          | Permanent    | 4.7743 | 400,764,704                | 1,871,411.03     |
| Portland School District - Perm Excluded          | Permanent    | 0.5038 | 400,764,704                | 197,858.38       |
| Portland School District - After 10/06/01         | Bond         | 2.3335 | 400,764,704                | 926,038.52       |
| Portland School District - After 01/01/13         | Local Option | 1.9900 | 400,764,704                | 713,162.58       |
| Scappoose School District                         | Permanent    | 4.9725 | 8,131,296                  | 40,198.76        |
| Scappoose School District - After                 | Bond         | 1.4278 | 8,131,296                  | 11,609.86        |