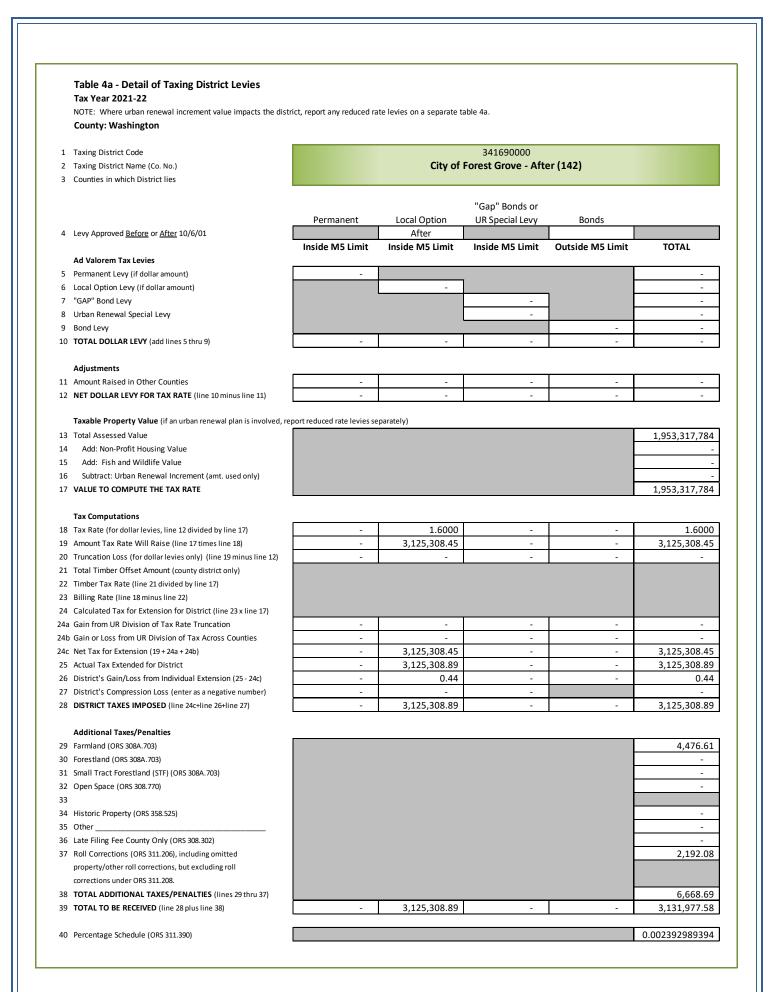

| City o | City of Forest Grove |            |            |            |               |          |  |  |  |  |  |
|--------|----------------------|------------|------------|------------|---------------|----------|--|--|--|--|--|
|        | Real                 | Personal   | Mfd Str    | Utility    | Total         | % Change |  |  |  |  |  |
| RMV    | 3,992,439,230        | 46,368,441 | 51,954,650 | 28,653,450 | 4,119,415,771 | + 10.0%  |  |  |  |  |  |
| M5     | 3,241,357,300        | 43,214,996 | 51,245,600 | 28,653,450 | 3,364,471,346 | + 10.6%  |  |  |  |  |  |
| AV     | 1,861,124,880        | 41,911,254 | 21,767,650 | 28,514,000 | 1,953,317,784 | + 5.3%   |  |  |  |  |  |

| Cities                                |              |        |                            |                  |
|---------------------------------------|--------------|--------|----------------------------|------------------|
| District                              | Levy Туре    | Rate   | Assd Values<br>(for Rates) | Taxes<br>Imposed |
| City of Banks                         | Permanent    | 1.9700 | 148,268,909                | 292,098.76       |
| City of Banks - After 10/06/01        | Local Option | 2.3500 | 155,049,995                | 364,367.58       |
| City of Beaverton **                  | Permanent    | 4.6180 | 11,075,447,182             | 0.00             |
|                                       | Billing Rate | 4.2260 | 11,075,447,182             | 46,805,369.45    |
| City of Beaverton - After 01/01/13    | Bond         | 0.1906 | 11,452,535,906             | 2,182,854.66     |
| City of Cornelius                     | Permanent    | 3.9836 | 850,348,396                | 3,387,507.26     |
| City of Cornelius - After 01/01/13    | Local Option | 0.4870 | 861,128,597                | 419,369.61       |
| City of Durham                        | Permanent    | 0.4927 | 233,021,947                | 114,809.85       |
| City of Forest Grove                  | Permanent    | 3.9554 | 1,906,628,069              | 7,541,565.27     |
| City of Forest Grove - After 10/06/01 | Local Option | 1.6000 | 1,953,317,784              | 3,125,308.89     |
| City of Gaston                        | Permanent    | 6.6146 | 39,234,647                 | 259,379.58       |