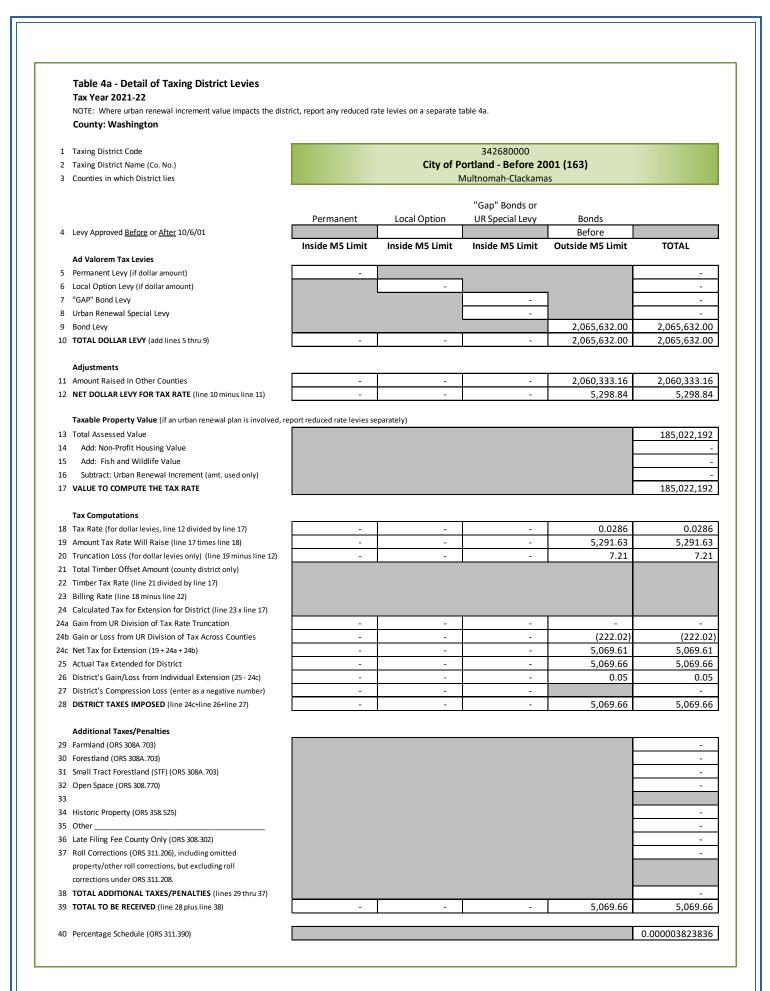

\*\* The City of Beaverton did not Levy the full, maximum Permanent Rate allowed.

| Cities (Continued)                   |                |        |                            |                  |
|--------------------------------------|----------------|--------|----------------------------|------------------|
| District                             | Levy Type      | Rate   | Assd Values<br>(for Rates) | Taxes<br>Imposed |
| City of Hillsboro                    | Permanent      | 3.6665 | 14,450,788,655             | 52,984,822.21    |
| City of Hillsboro - After 10/06/01   | Local Option   | 1.7200 | 15,079,066,267             | 25,935,434.41    |
| City of King City                    | Permanent      | 1.5261 | 513,542,247                | 783,716.71       |
|                                      | Local Option   | 0.6300 | 513,542,247                | 323,531.65       |
| City of King City - Phase In 2017    | Permanent      | 1.5261 | 73,415,895                 | 112,032.64       |
|                                      | Local Option   | 0.6300 | 73,415,895                 | 46,251.99        |
| City of Lake Oswego                  | Permanent      | 4.9703 | 12,059,419                 | 56,155.90        |
| City of Lake Oswego - After 10/06/01 | Bond           | 0.2272 | 12,059,419                 | 2,622.95         |
| City of North Plains                 | Permanent      | 2.1712 | 334,152,909                | 725,530.82       |
| City of Portland                     | Permanent      | 4.5770 | 185,022,192                | 762,682.30       |
|                                      | Gap Bond       | 3.0089 | 185,022,192                | 501,386.59       |
| City of Portland - Before Bond       | Bond           | 0.0286 | 185,022,192                | 5,004.69         |
| City of Portland - After 10/06/01    | Bond           | 0.3534 | 185,022,192                | 62,222.91        |
| City of Portland - After 01/01/13    | Local Option   | 1.2026 | 185,022,192                | 190,480.95       |
| City of Sherwood                     | Permanent      | 3.2975 | 2,119,931,102              | 6,990,654.24     |
| City of Tigard                       | Permanent      | 2.5131 | 7,495,883,963              | 18,838,664.13    |
| City of Tigard - After 10/06/01      | Local Option   | 0.2900 | 7,646,182,524              | 2,217,393.55     |
|                                      | Bond           | 0.3429 | 7,646,182,524              | 2,621,876.27     |
| City of Tualatin                     | Permanent      | 2.2665 | 4,611,249,565              | 10,451,396.94    |
|                                      | Bond           | 0.5980 | 4,611,249,565              | 2,757,527.80     |
| City of Wilsonville                  | Permanent      | 2.5206 | 340,940,136                | 765,592.61       |
|                                      | Permanent Ra   | ite    |                            | 150,871,978.67   |
| "Cities" Total                       | Bond           |        |                            | 8,133,495.87     |
|                                      | Local Option I | Levy   |                            | 32,622,138.63    |