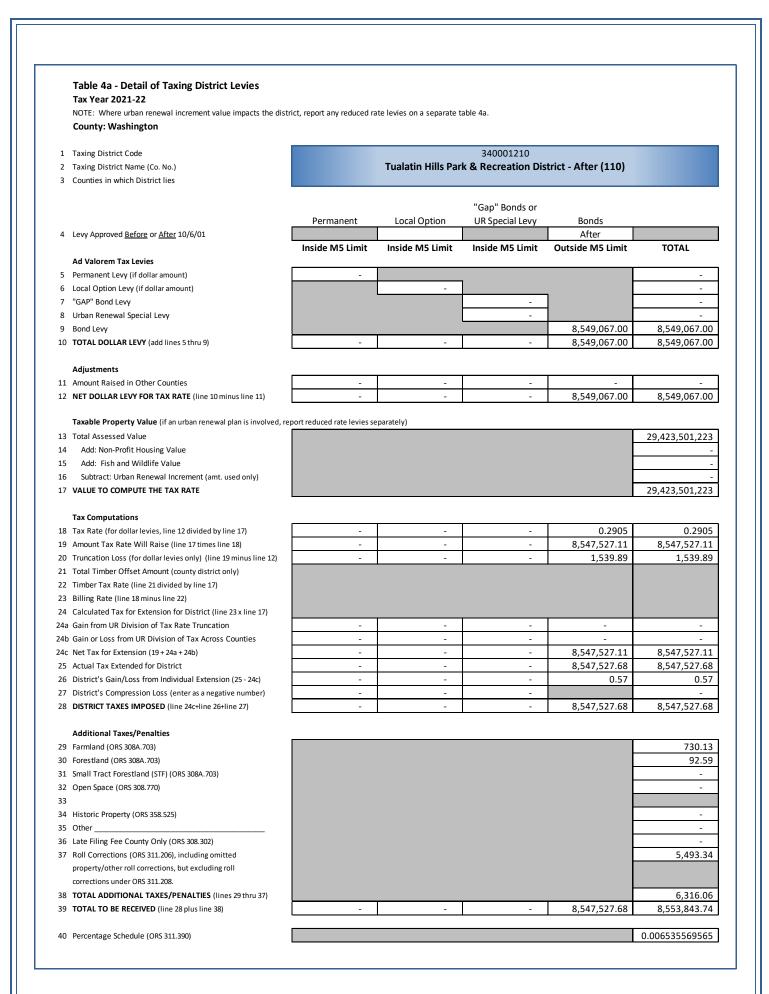

| Tuala | Tualatin Hills Park & Recreation |             |            |             |                |   |        |  |  |  |  |
|-------|----------------------------------|-------------|------------|-------------|----------------|---|--------|--|--|--|--|
|       | Real                             | Personal    | Mfd Str    | Utility     | Total          | % | Change |  |  |  |  |
| RMV   | 52,389,758,350                   | 881,500,640 | 94,201,400 | 713,237,896 | 54,078,698,286 | + | 6.9%   |  |  |  |  |
| M5    | 48,749,162,800                   | 869,129,906 | 93,547,240 | 713,237,896 | 50,425,077,842 | + | 6.8%   |  |  |  |  |
| AV    | 27,821,862,220                   | 854,462,853 | 34,910,650 | 712,265,500 | 29,423,501,223 | + | 3.7%   |  |  |  |  |

| Special Districts                          |              |        |                            |                  |  |
|--------------------------------------------|--------------|--------|----------------------------|------------------|--|
| District                                   | Levy Туре    | Rate   | Assd Values<br>(for Rates) | Taxes<br>Imposed |  |
| Enhanced Sheriff Patrol                    | Permanent    | 0.6365 | 23,869,625,800             | 15,193,014.89    |  |
|                                            | Local Option | 0.6800 | 23,869,625,800             | 16,231,293.87    |  |
| Urban Road Maintenance                     | Permanent    | 0.2456 | 23,870,169,500             | 5,862,511.42     |  |
| North Bethany Service District             | Permanent    | 1.2500 | 783,020,875                | 978,775.57       |  |
| Rainbow Lanes Special Road District        | Permanent    | 0.4888 | 15,637,170                 | 7,643.46         |  |
| Tualatin Soil & Water District *           | Permanent    | 0.0900 | 72,702,198,305             | 0.00             |  |
|                                            | Billing Rate | 0.0825 | 72,702,198,305             | 6,001,173.49     |  |
| West Multnomah Soil & Water District       | Permanent    | 0.0750 | 147,304,428                | 11,047.88        |  |
| Tualatin Hills Park & Recreation           | Permanent    | 1.3073 | 29,046,412,499             | 37,970,772.20    |  |
| Tualatin Hills Park & Rec - After 10/06/01 | Bond         | 0.2905 | 29,423,501,223             | 8,547,527.68     |  |
| Tigard/Tualatin Aquatic District           | Permanent    | 0.0900 | 12,437,439,833             | 1,120,175.22     |  |