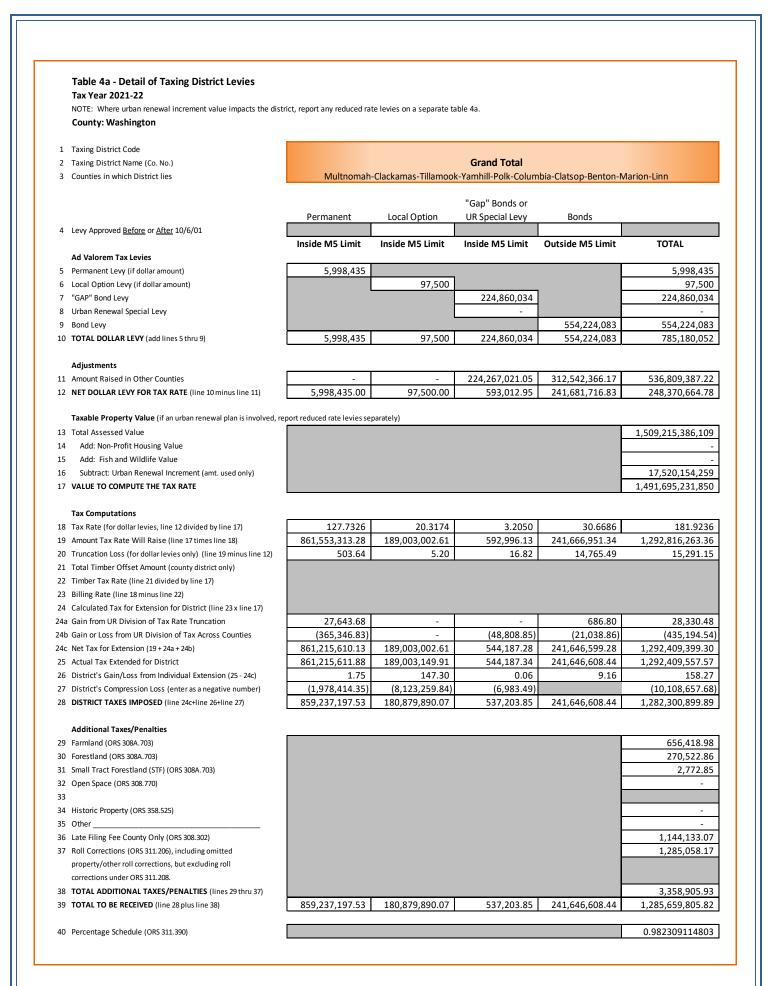

| Grand Totals | Permanent Rate    | 859,237,197.53 |
|--------------|-------------------|----------------|
|              | Bond              | 242,147,930.06 |
|              | Local Option Levy | 180,879,890.07 |