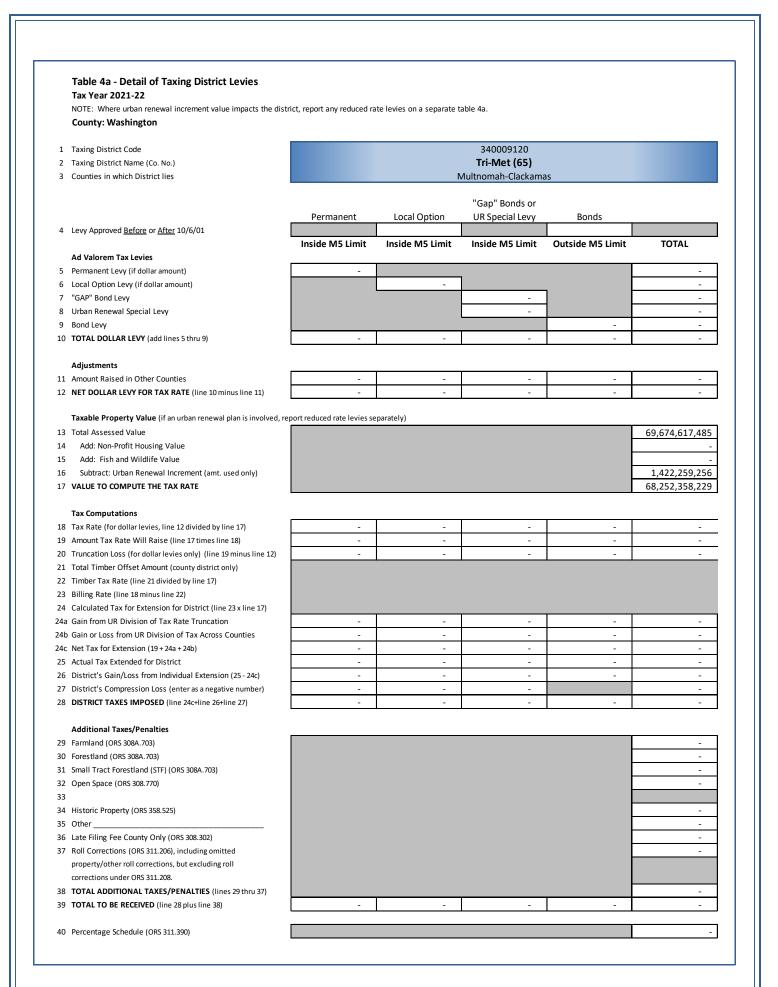

| Tri-M | Tri-Met         |               |             |               |                 |   |        |  |  |  |  |
|-------|-----------------|---------------|-------------|---------------|-----------------|---|--------|--|--|--|--|
|       | Real            | Personal      | Mfd Str     | Utility       | Total           | % | Change |  |  |  |  |
| RMV   | 134,696,174,660 | 3,618,637,503 | 276,803,990 | 2,215,234,689 | 140,806,850,842 | + | 7.8%   |  |  |  |  |
| M5    | 110,110,610,530 | 2,830,627,733 | 273,375,530 | 2,215,234,689 | 115,429,848,482 | + | 7.2%   |  |  |  |  |
| AV    | 64,570,904,080  | 2,793,950,075 | 102,751,030 | 2,207,012,300 | 69,674,617,485  | + | 4.3%   |  |  |  |  |