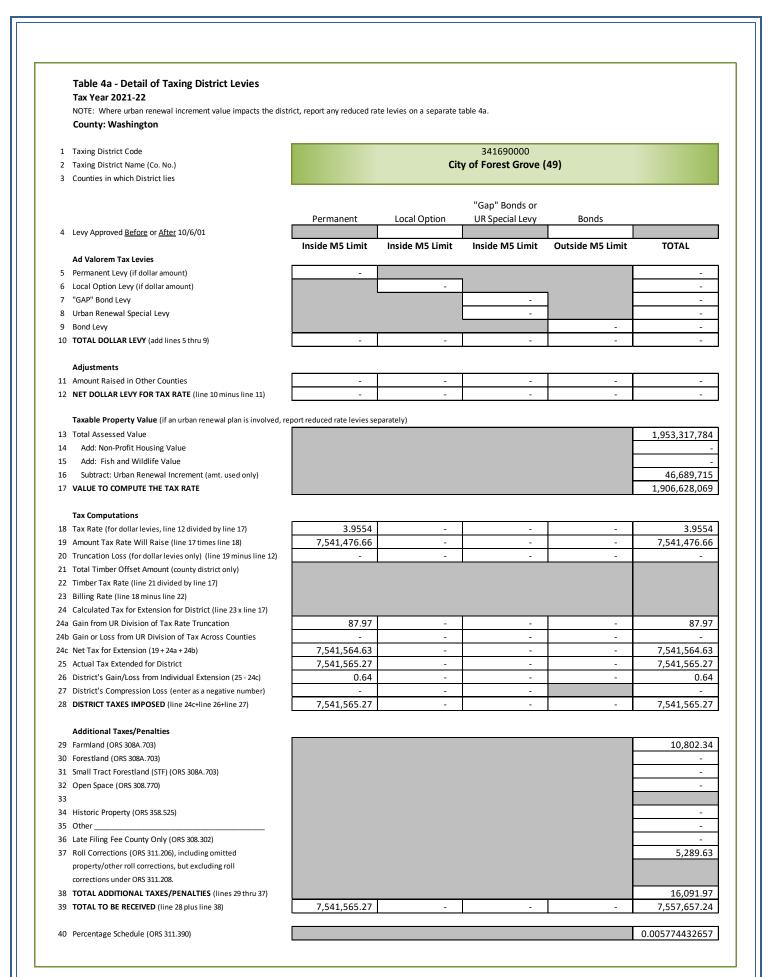

| City o | City of Forest Grove |            |            |            |               |          |  |  |  |  |  |
|--------|----------------------|------------|------------|------------|---------------|----------|--|--|--|--|--|
|        | Real                 | Personal   | Mfd Str    | Utility    | Total         | % Change |  |  |  |  |  |
| RMV    | 3,992,439,230        | 46,368,441 | 51,954,650 | 28,653,450 | 4,119,415,771 | + 10.0%  |  |  |  |  |  |
| M5     | 3,241,357,300        | 43,214,996 | 51,245,600 | 28,653,450 | 3,364,471,346 | + 10.6%  |  |  |  |  |  |
| AV     | 1,861,124,880        | 41,911,254 | 21,767,650 | 28,514,000 | 1,953,317,784 | + 5.3%   |  |  |  |  |  |

| Cities                                |              |        |                            |                  |
|---------------------------------------|--------------|--------|----------------------------|------------------|
| District                              | Levy Туре    | Rate   | Assd Values<br>(for Rates) | Taxes<br>Imposed |
| City of Banks                         | Permanent    | 1.9700 | 148,268,909                | 292,098.76       |
| City of Banks - After 10/06/01        | Local Option | 2.3500 | 155,049,995                | 364,367.58       |
| City of Beaverton **                  | Permanent    | 4.6180 | 11,075,447,182             | 0.00             |
|                                       | Billing Rate | 4.2260 | 11,075,447,182             | 46,805,369.45    |
| City of Beaverton - After 01/01/13    | Bond         | 0.1906 | 11,452,535,906             | 2,182,854.66     |
| City of Cornelius                     | Permanent    | 3.9836 | 850,348,396                | 3,387,507.26     |
| City of Cornelius - After 01/01/13    | Local Option | 0.4870 | 861,128,597                | 419,369.61       |
| City of Durham                        | Permanent    | 0.4927 | 233,021,947                | 114,809.85       |
| City of Forest Grove                  | Permanent    | 3.9554 | 1,906,628,069              | 7,541,565.27     |
| City of Forest Grove - After 10/06/01 | Local Option | 1.6000 | 1,953,317,784              | 3,125,308.89     |
| City of Gaston                        | Permanent    | 6.6146 | 39,234,647                 | 259,379.58       |