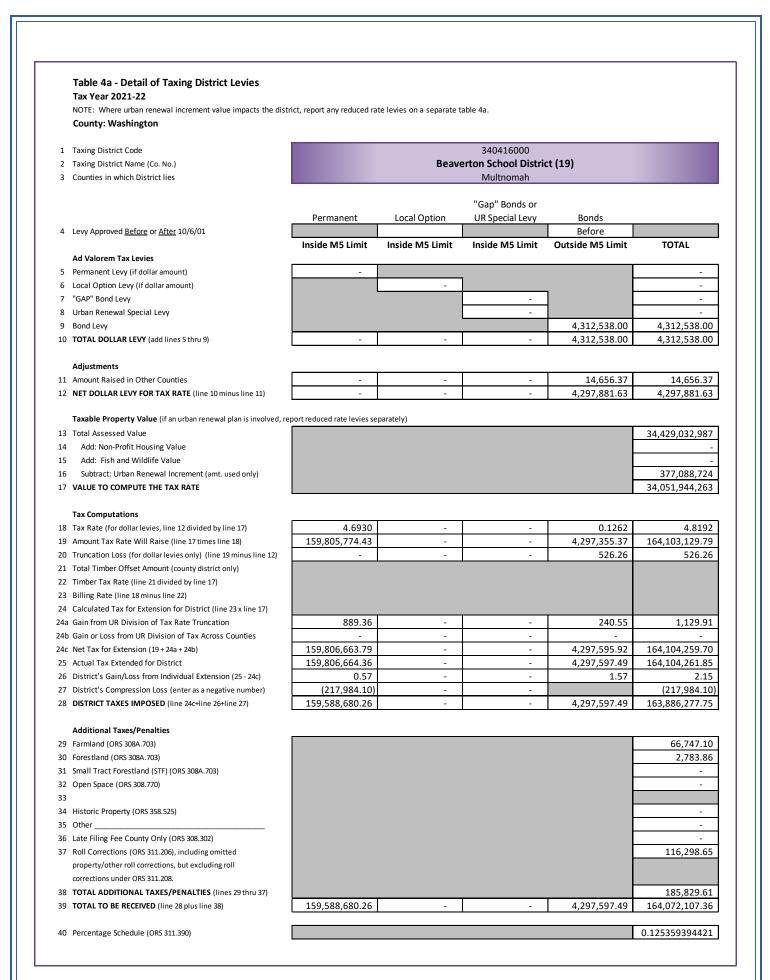

| Beav | Beaverton School District |               |            |             |                |   |        |  |  |  |  |
|------|---------------------------|---------------|------------|-------------|----------------|---|--------|--|--|--|--|
|      | Real                      | Personal      | Mfd Str    | Utility     | Total          | % | Change |  |  |  |  |
| RMV  | 61,241,234,050            | 1,091,118,801 | 65,879,350 | 809,183,333 | 63,207,415,534 | + | 6.5%   |  |  |  |  |
| M5   | 56,803,404,310            | 1,076,871,064 | 65,500,980 | 809,183,333 | 58,754,959,687 | + | 6.5%   |  |  |  |  |
| AV   | 32,541,176,670            | 1,060,372,187 | 19,540,830 | 807,943,300 | 34,429,032,987 | + | 3.6%   |  |  |  |  |

| Education                                         |              |        |                            |                  |
|---------------------------------------------------|--------------|--------|----------------------------|------------------|
| District                                          | Levy Type    | Rate   | Assd Values<br>(for Rates) | Taxes<br>Imposed |
| Portland Community College                        | Permanent    | 0.2828 | 72,849,502,733             | 20,495,689.34    |
| Portland Community College - After 10/06/01       | Bond         | 0.3803 | 74,162,791,862             | 28,200,669.07    |
| Clackamas ESD                                     | Permanent    | 0.3687 | 210,821,685                | 70,680.27        |
| Multnomah ESD                                     | Permanent    | 0.4576 | 400,764,704                | 179,654.02       |
| Northwest Regional ESD                            | Permanent    | 0.1538 | 72,073,474,885             | 11,032,239.11    |
| Willamette ESD                                    | Permanent    | 0.2967 | 164,441,459                | 48,680.44        |
| Banks School District                             | Permanent    | 5.0152 | 710,265,939                | 3,542,126.14     |
| Banks School District - After 10/06/01            | Bond         | 1.8386 | 717,047,025                | 1,318,363.25     |
| Beaverton School District                         | Permanent    | 4.6930 | 34,051,944,263             | 159,588,680.26   |
|                                                   | Bond         | 0.1262 | 34,051,944,263             | 4,297,597.49     |
| Beaverton School District - After 10/06/01        | Local Option | 1.2500 | 34,429,032,987             | 38,238,961.85    |
|                                                   | Bond         | 1.9607 | 34,429,032,987             | 67,505,003.90    |
| Forest Grove School District                      | Permanent    | 4.9142 | 3,053,325,380              | 14,936,022.89    |
| Forest Grove School District - After 10/06/01     | Bond         | 2.1725 | 3,110,416,969              | 6,757,381.79     |
| Gaston School District                            | Permanent    | 5.0494 | 236,613,366                | 1,187,852.99     |
|                                                   | Bond         | 1.9439 | 236,613,366                | 459,952.74       |
| Hillsboro School District                         | Permanent    | 4.9749 | 17,861,265,099             | 87,985,889.61    |
| Hillsboro School District (Bond)                  | Bond         | 0.7893 | 18,554,022,551             | 14,644,688.92    |
| Hillsboro School District (Bond) - After 10/06/01 | Bond         | 1.3428 | 18,571,264,111             | 24,937,496.21    |
| Lake Oswego School District                       | Permanent    | 4.4707 | 81,999,656                 | 362,250.77       |
|                                                   | Bond         | 0.9129 | 81,999,656                 | 74,164.10        |
| Lake Oswego School District - After 10/06/01      | Bond         | 1.0878 | 81,999,656                 | 88,610.65        |
| Lake Oswego School District - After 01/01/13      | Local Option | 1.6400 | 81,999,656                 | 98,884.09        |
| Newberg School District                           | Permanent    | 4.6616 | 164,441,459                | 764,841.36       |
| Newberg School District - After 10/06/01          | Bond         | 1.5337 | 164,441,459                | 252,203.86       |
| Portland School District                          | Permanent    | 4.7743 | 400,764,704                | 1,871,411.03     |
| Portland School District - Perm Excluded          | Permanent    | 0.5038 | 400,764,704                | 197,858.38       |
| Portland School District - After 10/06/01         | Bond         | 2.3335 | 400,764,704                | 926,038.52       |
| Portland School District - After 01/01/13         | Local Option | 1.9900 | 400,764,704                | 713,162.58       |
| Scappoose School District                         | Permanent    | 4.9725 | 8,131,296                  | 40,198.76        |
| Scappoose School District - After                 | Bond         | 1.4278 | 8,131,296                  | 11,609.86        |