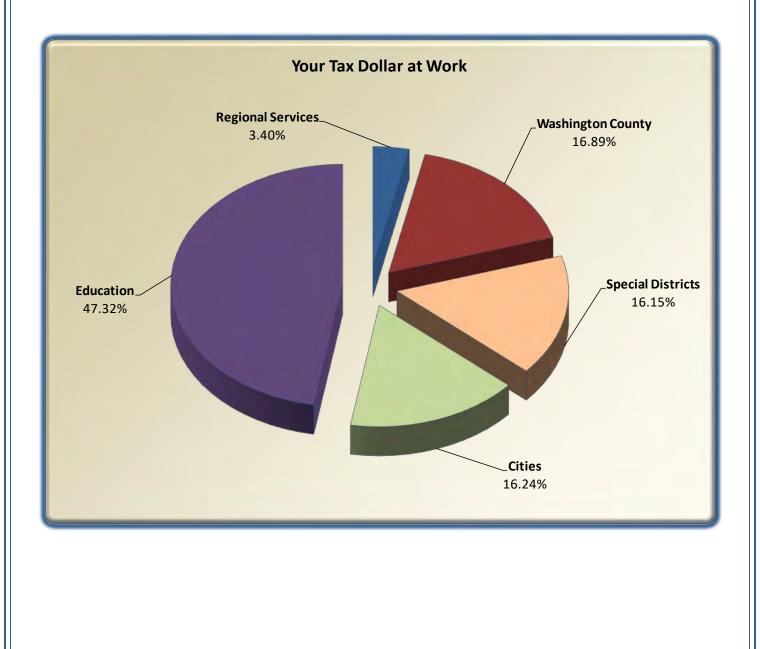

10/06/01 | . 100 |

#### School Districts (Continued)

| Information by Tax Code Area              |           |
|-------------------------------------------|-----------|
| Tax Codes - Detail of Districts and Rates | . 125-240 |
| Tax Rates by Code Area                    | . 241-252 |

| References and Guides                                                  |         |
|------------------------------------------------------------------------|---------|
| Listing of Tax Code Prefixes for School Districts in Washington County | 253     |
| Listing of Tax Code Areas for Cities in Washington County              | 254     |
| Glossary of Terminology                                                | 255-256 |

## Department of Assessment & Taxation Summary of Assessment and Tax Roll 2021-2022





| Tax Year | Property<br>Taxes Levied | Tax<br>Increase | Assessed Value   | Value<br>Increase | Tax Rate<br>(per \$1,000) |
|----------|--------------------------|-----------------|------------------|-------------------|---------------------------|
| 21-22    | \$1,308,813,816          | 4.0%            | \$74,371,914,305 | 4.3%              | 17.60                     |
| 20-21    | \$1,257,993,592          | 4.9%            | \$71,273,364,154 | 4.8%              | 17.65                     |
| 19-20    | \$1,199,410,118          | 5.6%            | \$68,032,356,127 | 4.7%              | 17.63                     |
| 18-19    | \$1,136,109,030          | 5.1%            | \$64,974,312,732 | 4.2%              | 17.49                     |
| 17-18    | \$1,081,328,939          | 5.9%