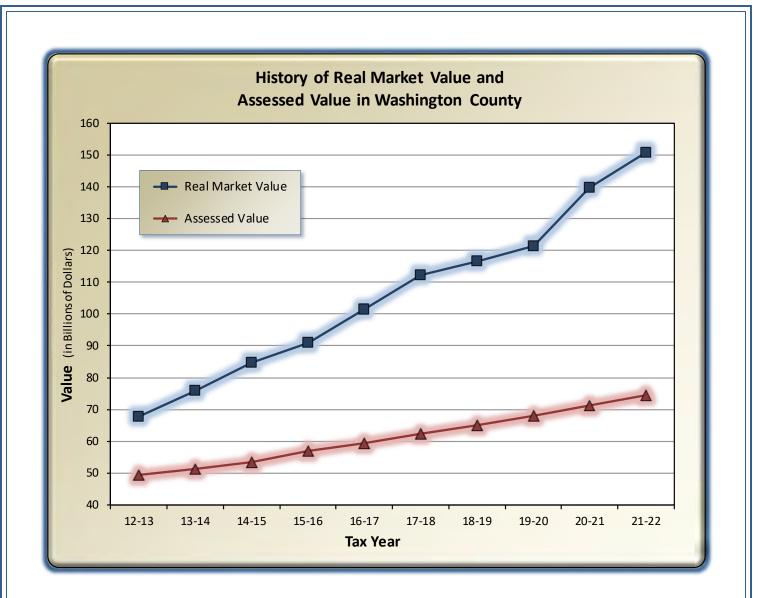

Source: Oregon Property Tax Statistics, Oregon Dept. of Revenue (Rev. 8-02)

| Tax Year | Real Market Value | Assessed Value   |
|----------|-------------------|------------------|
| 21-22    | \$150,660,153,461 | \$74,371,914,305 |
| 20-21    | \$139,705,066,088 | \$71,273,364,154 |
| 19-20    | \$121,502,775,736 | \$68,032,356,127 |
| 18-19    | \$116,500,832,935 | \$64,974,312,732 |
| 17-18    | \$112,236,653,907 | \$62,340,647,387 |
| 16-17    | \$101,500,233,033 | \$59,446,698,455 |
| 15-16    | \$90,947,468,656  | \$56,910,892,240 |
| 14-15    | \$84,758,606,553  | \$53,515,861,950 |
| 13-14    | \$75,751,760,754  | \$51,181,916,090 |
| 12-13    | \$67,614,912,187  | \$49,355,659,075 |