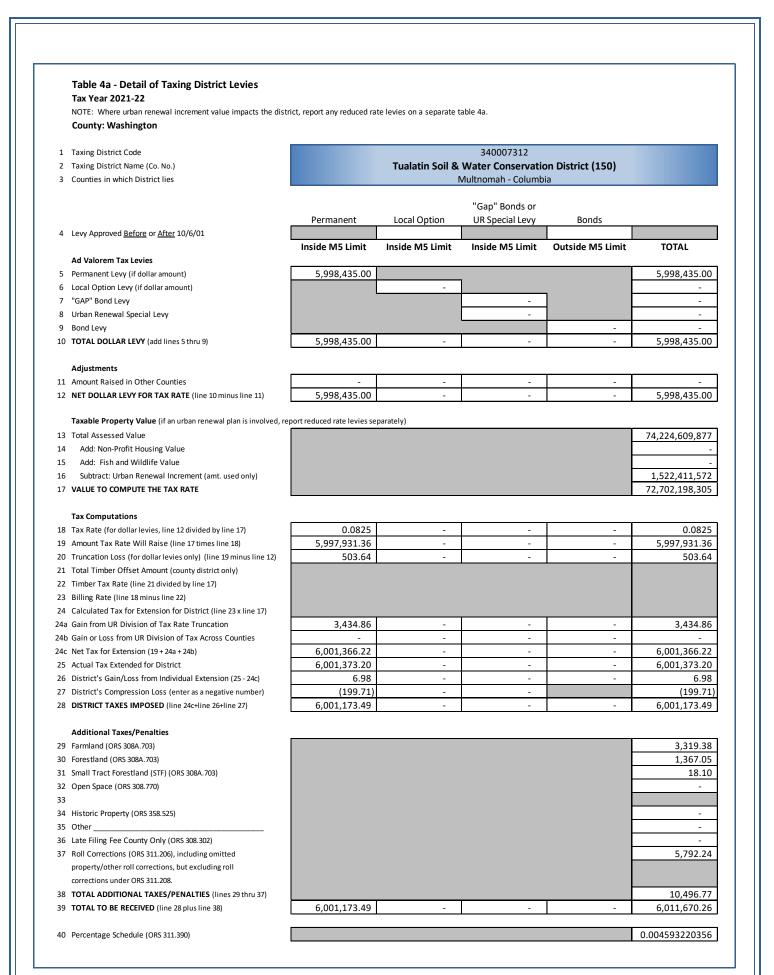

| Tuala | Tualatin Soil & Water Conservation District |               |             |               |                 |   |        |  |  |  |  |
|-------|---------------------------------------------|---------------|-------------|---------------|-----------------|---|--------|--|--|--|--|
|       | Real                                        | Personal      | Mfd Str     | Utility       | Total           | % | Change |  |  |  |  |
| RMV   | 143,907,561,354                             | 3,753,083,783 | 300,269,270 | 2,439,734,896 | 150,400,649,303 | + | 7.8%   |  |  |  |  |
| M5    | 117,071,841,524                             | 2,953,282,420 | 296,467,300 | 2,439,734,896 | 122,761,326,140 | + | 7.2%   |  |  |  |  |
| AV    | 68,764,196,150                              | 2,913,911,407 | 115,790,020 | 2,430,712,300 | 74,224,609,877  | + | 4.3%   |  |  |  |  |

| Special Districts                          |              |        |                            |                  |  |
|--------------------------------------------|--------------|--------|----------------------------|------------------|--|
| District                                   | Levy Туре    | Rate   | Assd Values<br>(for Rates) | Taxes<br>Imposed |  |
| Enhanced Sheriff Patrol                    | Permanent    | 0.6365 | 23,869,625,800             | 15,193,014.89    |  |
|                                            | Local Option | 0.6800 | 23,869,625,800             | 16,231,293.87    |  |
| Urban Road Maintenance                     | Permanent    | 0.2456 | 23,870,169,500             | 5,862,511.42     |  |
| North Bethany Service District             | Permanent    | 1.2500 | 783,020,875                | 978,775.57       |  |
| Rainbow Lanes Special Road District        | Permanent    | 0.4888 | 15,637,170                 | 7,643.46         |  |
| Tualatin Soil & Water District *           | Permanent    | 0.0900 | 72,702,198,305             | 0.00             |  |
|                                            | Billing Rate | 0.0825 | 72,702,198,305             | 6,001,173.49     |  |
| West Multnomah Soil & Water District       | Permanent    | 0.0750 | 147,304,428                | 11,047.88        |  |
| Tualatin Hills Park & Recreation           | Permanent    | 1.3073 | 29,046,412,499             | 37,970,772.20    |  |
| Tualatin Hills Park & Rec - After 10/06/01 | Bond         | 0.2905 | 29,423,501,223             | 8,547,527.68     |  |
| Tigard/Tualatin Aquatic District           | Permanent    | 0.0900 | 12,437,439,833             | 1,120,175.22     |  |