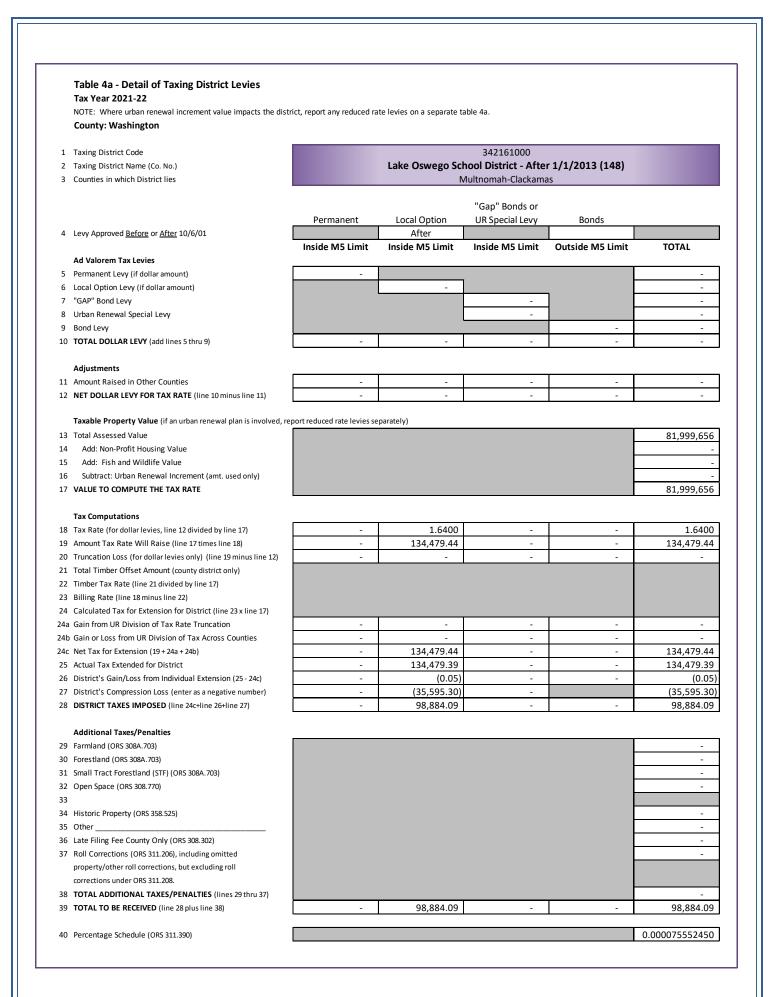

| Lake | Lake Oswego School District |           |         |           |             |     |        |  |  |  |  |
|------|-----------------------------|-----------|---------|-----------|-------------|-----|--------|--|--|--|--|
|      | Real                        | Personal  | Mfd Str | Utility   | Total       | % ( | Change |  |  |  |  |
| RMV  | 145,366,060                 | 3,514,687 | 0       | 5,396,900 | 154,277,647 | +   | 3.5%   |  |  |  |  |
| M5   | 135,579,760                 | 3,422,555 | 0       | 5,396,900 | 144,399,215 | +   | 3.7%   |  |  |  |  |
| AV   | 73,254,640                  | 3,348,116 | 0       | 5,396,900 | 81,999,656  | +   | 2.2%   |  |  |  |  |

| Education                                         |              |        |                            |                  |
|---------------------------------------------------|--------------|--------|----------------------------|------------------|
| District                                          | Levy Type    | Rate   | Assd Values<br>(for Rates) | Taxes<br>Imposed |
| Portland Community College                        | Permanent    | 0.2828 | 72,849,502,733             | 20,495,689.34    |
| Portland Community College - After 10/06/01       | Bond         | 0.3803 | 74,162,791,862             | 28,200,669.07    |
| Clackamas ESD                                     | Permanent    | 0.3687 | 210,821,685                | 70,680.27        |
| Multnomah ESD                                     | Permanent    | 0.4576 | 400,764,704                | 179,654.02       |
| Northwest Regional ESD                            | Permanent    | 0.1538 | 72,073,474,885             | 11,032,239.11    |
| Willamette ESD                                    | Permanent    | 0.2967 | 164,441,459                | 48,680.44        |
| Banks School District                             | Permanent    | 5.0152 | 710,265,939                | 3,542,126.14     |
| Banks School District - After 10/06/01            | Bond         | 1.8386 | 717,047,025                | 1,318,363.25     |
| Beaverton School District                         | Permanent    | 4.6930 | 34,051,944,263             | 159,588,680.26   |
|                                                   | Bond         | 0.1262 | 34,051,944,263             | 4,297,597.49     |
| Beaverton School District - After 10/06/01        | Local Option | 1.2500 | 34,429,032,987             | 38,238,961.85    |
|                                                   | Bond         | 1.9607 | 34,429,032,987             | 67,505,003.90    |
| Forest Grove School District                      | Permanent    | 4.9142 | 3,053,325,380              | 14,936,022.89    |
| Forest Grove School District - After 10/06/01     | Bond         | 2.1725 | 3,110,416,969              | 6,757,381.79     |
| Gaston School District                            | Permanent    | 5.0494 | 236,613,366                | 1,187,852.99     |
|                                                   | Bond         | 1.9439 | 236,613,366                | 459,952.74       |
| Hillsboro School District                         | Permanent    | 4.9749 | 17,861,265,099             | 87,985,889.61    |
| Hillsboro School District (Bond)                  | Bond         | 0.7893 | 18,554,022,551             | 14,644,688.92    |
| Hillsboro School District (Bond) - After 10/06/01 | Bond         | 1.3428 | 18,571,264,111             | 24,937,496.21    |
| Lake Oswego School District                       | Permanent    | 4.4707 | 81,999,656                 | 362,250.77       |
|                                                   | Bond         | 0.9129 | 81,999,656                 | 74,164.10        |
| Lake Oswego School District - After 10/06/01      | Bond         | 1.0878 | 81,999,656                 | 88,610.65        |
| Lake Oswego School District - After 01/01/13      | Local Option | 1.6400 | 81,999,656                 | 98,884.09        |
| Newberg School District                           | Permanent    | 4.6616 | 164,441,459                | 764,841.36       |
| Newberg School District - After 10/06/01          | Bond         | 1.5337 | 164,441,459                | 252,203.86       |
| Portland School District                          | Permanent    | 4.7743 | 400,764,704                | 1,871,411.03     |
| Portland School District - Perm Excluded          | Permanent    | 0.5038 | 400,764,704                | 197,858.38       |
| Portland School District - After 10/06/01         | Bond         | 2.3335 | 400,764,704                | 926,038.52       |
| Portland School District - After 01/01/13         | Local Option | 1.9900 | 400,764,704                | 713,162.58       |
| Scappoose School District                         | Permanent    | 4.9725 | 8,131,296                  | 40,198.76        |
| Scappoose School District - After                 | Bond         | 1.4278 | 8,131,296                  | 11,609.86        |