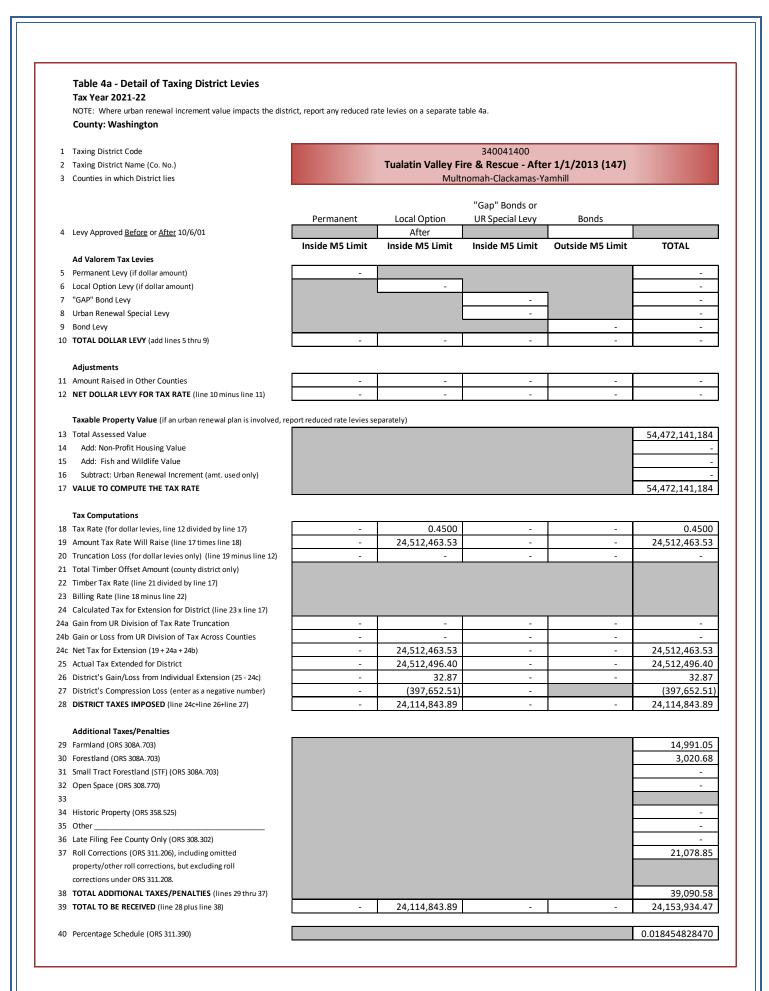

| Tuala | Tualatin Valley Fire & Rescue |               |             |               |                |   |        |  |  |  |  |
|-------|-------------------------------|---------------|-------------|---------------|----------------|---|--------|--|--|--|--|
|       | Real                          | Personal      | Mfd Str     | Utility       | Total          | % | Change |  |  |  |  |
| RMV   | 95,734,173,690                | 1,742,431,932 | 202,128,080 | 1,480,000,628 | 99,158,734,330 | + | 6.8%   |  |  |  |  |
| M5    | 87,914,210,460                | 1,690,227,294 | 199,981,020 | 1,480,000,628 | 91,284,419,402 | + | 6.8%   |  |  |  |  |
| AV    | 51,250,977,520                | 1,661,248,964 | 80,810,900  | 1,479,103,800 | 54,472,141,184 | + | 3.7%   |  |  |  |  |

\* Tualatin Soil & Water District did not Levy the full, maximum Permanent Rate allowed.

| Special Districts (Continued)                  |              |        |                            |                  |  |
|------------------------------------------------|--------------|--------|----------------------------|------------------|--|
| District                                       | Levy Type    | Rate   | Assd Values<br>(for Rates) | Taxes<br>Imposed |  |
| Banks RFPD                                     | Permanent    | 1.0831 | 602,257,580                | 652,308.39       |  |
| Banks RFPD - After 10/06/01                    | Local Option | 0.9700 | 609,038,666                | 590,766.86       |  |
|                                                | Bond         | 0.4493 | 609,038,666                | 273,640.85       |  |
| Cornelius RFPD                                 | Permanent    | 0.6164 | 206,644,346                | 127,375.59       |  |
|                                                | Local Option | 0.4718 | 206,644,346                | 97,495.80        |  |
| Forest Grove RFPD                              | Permanent    | 1.2766 | 524,114,550                | 669,084.72       |  |
| Gaston RFPD                                    | Permanent    | 1.0921 | 315,399,357                | 344,424.16       |  |
|                                                | Local Option | 0.6700 | 315,399,357                | 209,815.67       |  |
| Tualatin Valley Fire & Rescue                  | Permanent    | 1.5252 | 53,642,486,926             | 81,765,199.13    |  |
| Tualatin Valley Fire & Rescue - After 10/06/01 | Bond         | 0.1411 | 54,263,108,441             | 7,656,676.96     |  |
| Tualatin Valley Fire & Rescue - After 01/01/13 | Local Option | 0.4500 | 54,472,141,184             | 24,114,843.89    |  |
|                                                | Permanent Ra | ate    |                            | 150,703,506.12   |  |
| "Special Districts" Total                      | Bond         | Bond   |                            |                  |  |
|                                                | Local Option | Levy   |                            | 41,244,216.09    |  |