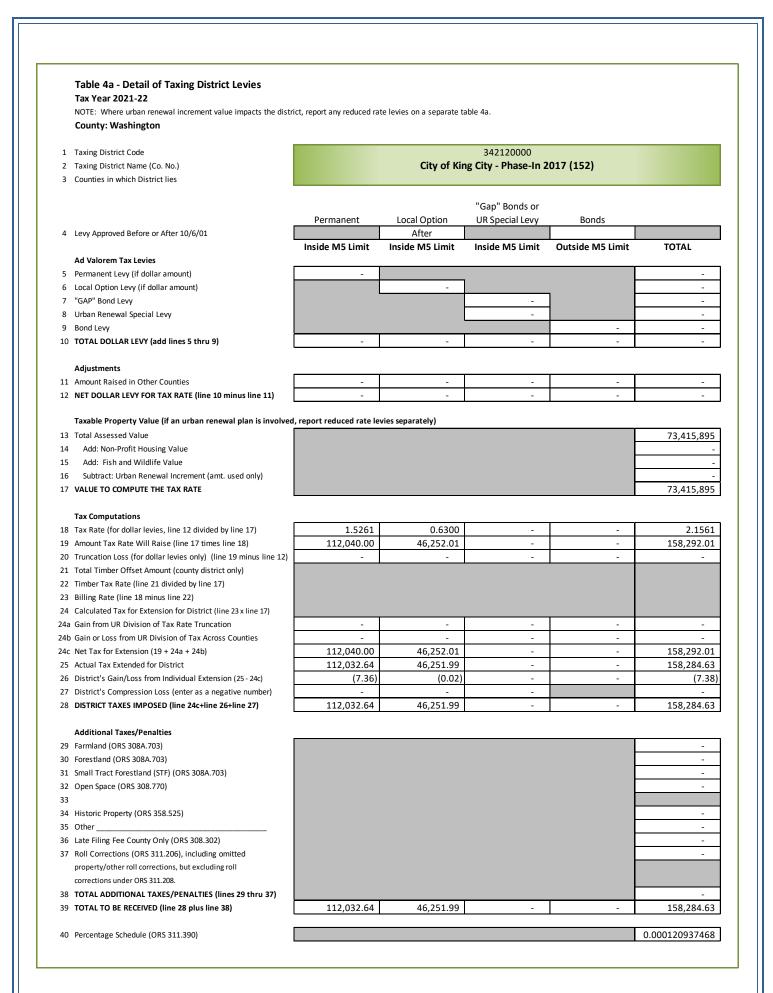

| City o | City of King City (Phase-In 2017) |          |         |         |             |          |  |  |  |  |  |
|--------|-----------------------------------|----------|---------|---------|-------------|----------|--|--|--|--|--|
|        | Real                              | Personal | Mfd Str | Utility | Total       | % Change |  |  |  |  |  |
| RMV    | 116,867,150                       | 0        | 0       | 758,000 | 117,625,150 | + 6.5%   |  |  |  |  |  |
| M5     | 116,164,330                       | 0        | 0       | 758,000 | 116,922,330 | + 6.5%   |  |  |  |  |  |
| AV     | 76,521,890                        | 0        | 0       | 758,000 | 77,279,890  | + 3.2%   |  |  |  |  |  |

\*\* The City of Beaverton did not Levy the full, maximum Permanent Rate allowed.

| Cities (Continued)                   |                |        |                            |                  |
|--------------------------------------|----------------|--------|----------------------------|------------------|
| District                             | Levy Type      | Rate   | Assd Values<br>(for Rates) | Taxes<br>Imposed |
| City of Hillsboro                    | Permanent      | 3.6665 | 14,450,788,655             | 52,984,822.21    |
| City of Hillsboro - After 10/06/01   | Local Option   | 1.7200 | 15,079,066,267             | 25,935,434.41    |
| City of King City                    | Permanent      | 1.5261 | 513,542,247                | 783,716.71       |
|                                      | Local Option   | 0.6300 | 513,542,247                | 323,531.65       |
| City of King City - Phase In 2017    | Permanent      | 1.5261 | 73,415,895                 | 112,032.64       |
|                                      | Local Option   | 0.6300 | 73,415,895                 | 46,251.99        |
| City of Lake Oswego                  | Permanent      | 4.9703 | 12,059,419                 | 56,155.90        |
| City of Lake Oswego - After 10/06/01 | Bond           | 0.2272 | 12,059,419                 | 2,622.95         |
| City of North Plains                 | Permanent      | 2.1712 | 334,152,909                | 725,530.82       |
| City of Portland                     | Permanent      | 4.5770 | 185,022,192                | 762,682.30       |
|                                      | Gap Bond       | 3.0089 | 185,022,192                | 501,386.59       |
| City of Portland - Before Bond       | Bond           | 0.0286 | 185,022,192                | 5,004.69         |
| City of Portland - After 10/06/01    | Bond           | 0.3534 | 185,022,192                | 62,222.91        |
| City of Portland - After 01/01/13    | Local Option   | 1.2026 | 185,022,192                | 190,480.95       |
| City of Sherwood                     | Permanent      | 3.2975 | 2,119,931,102              | 6,990,654.24     |
| City of Tigard                       | Permanent      | 2.5131 | 7,495,883,963              | 18,838,664.13    |
| City of Tigard - After 10/06/01      | Local Option   | 0.2900 | 7,646,182,524              | 2,217,393.55     |
|                                      | Bond           | 0.3429 | 7,646,182,524              | 2,621,876.27     |
| City of Tualatin                     | Permanent      | 2.2665 | 4,611,249,565              | 10,451,396.94    |
|                                      | Bond           | 0.5980 | 4,611,249,565              | 2,757,527.80     |
| City of Wilsonville                  | Permanent      | 2.5206 | 340,940,136                | 765,592.61       |
|                                      | Permanent Ra   | ite    |                            | 150,871,978.67   |
| "Cities" Total                       | Bond           |        |                            | 8,133,495.87     |
|                                      | Local Option I | Levy   |                            | 32,622,138.63    |