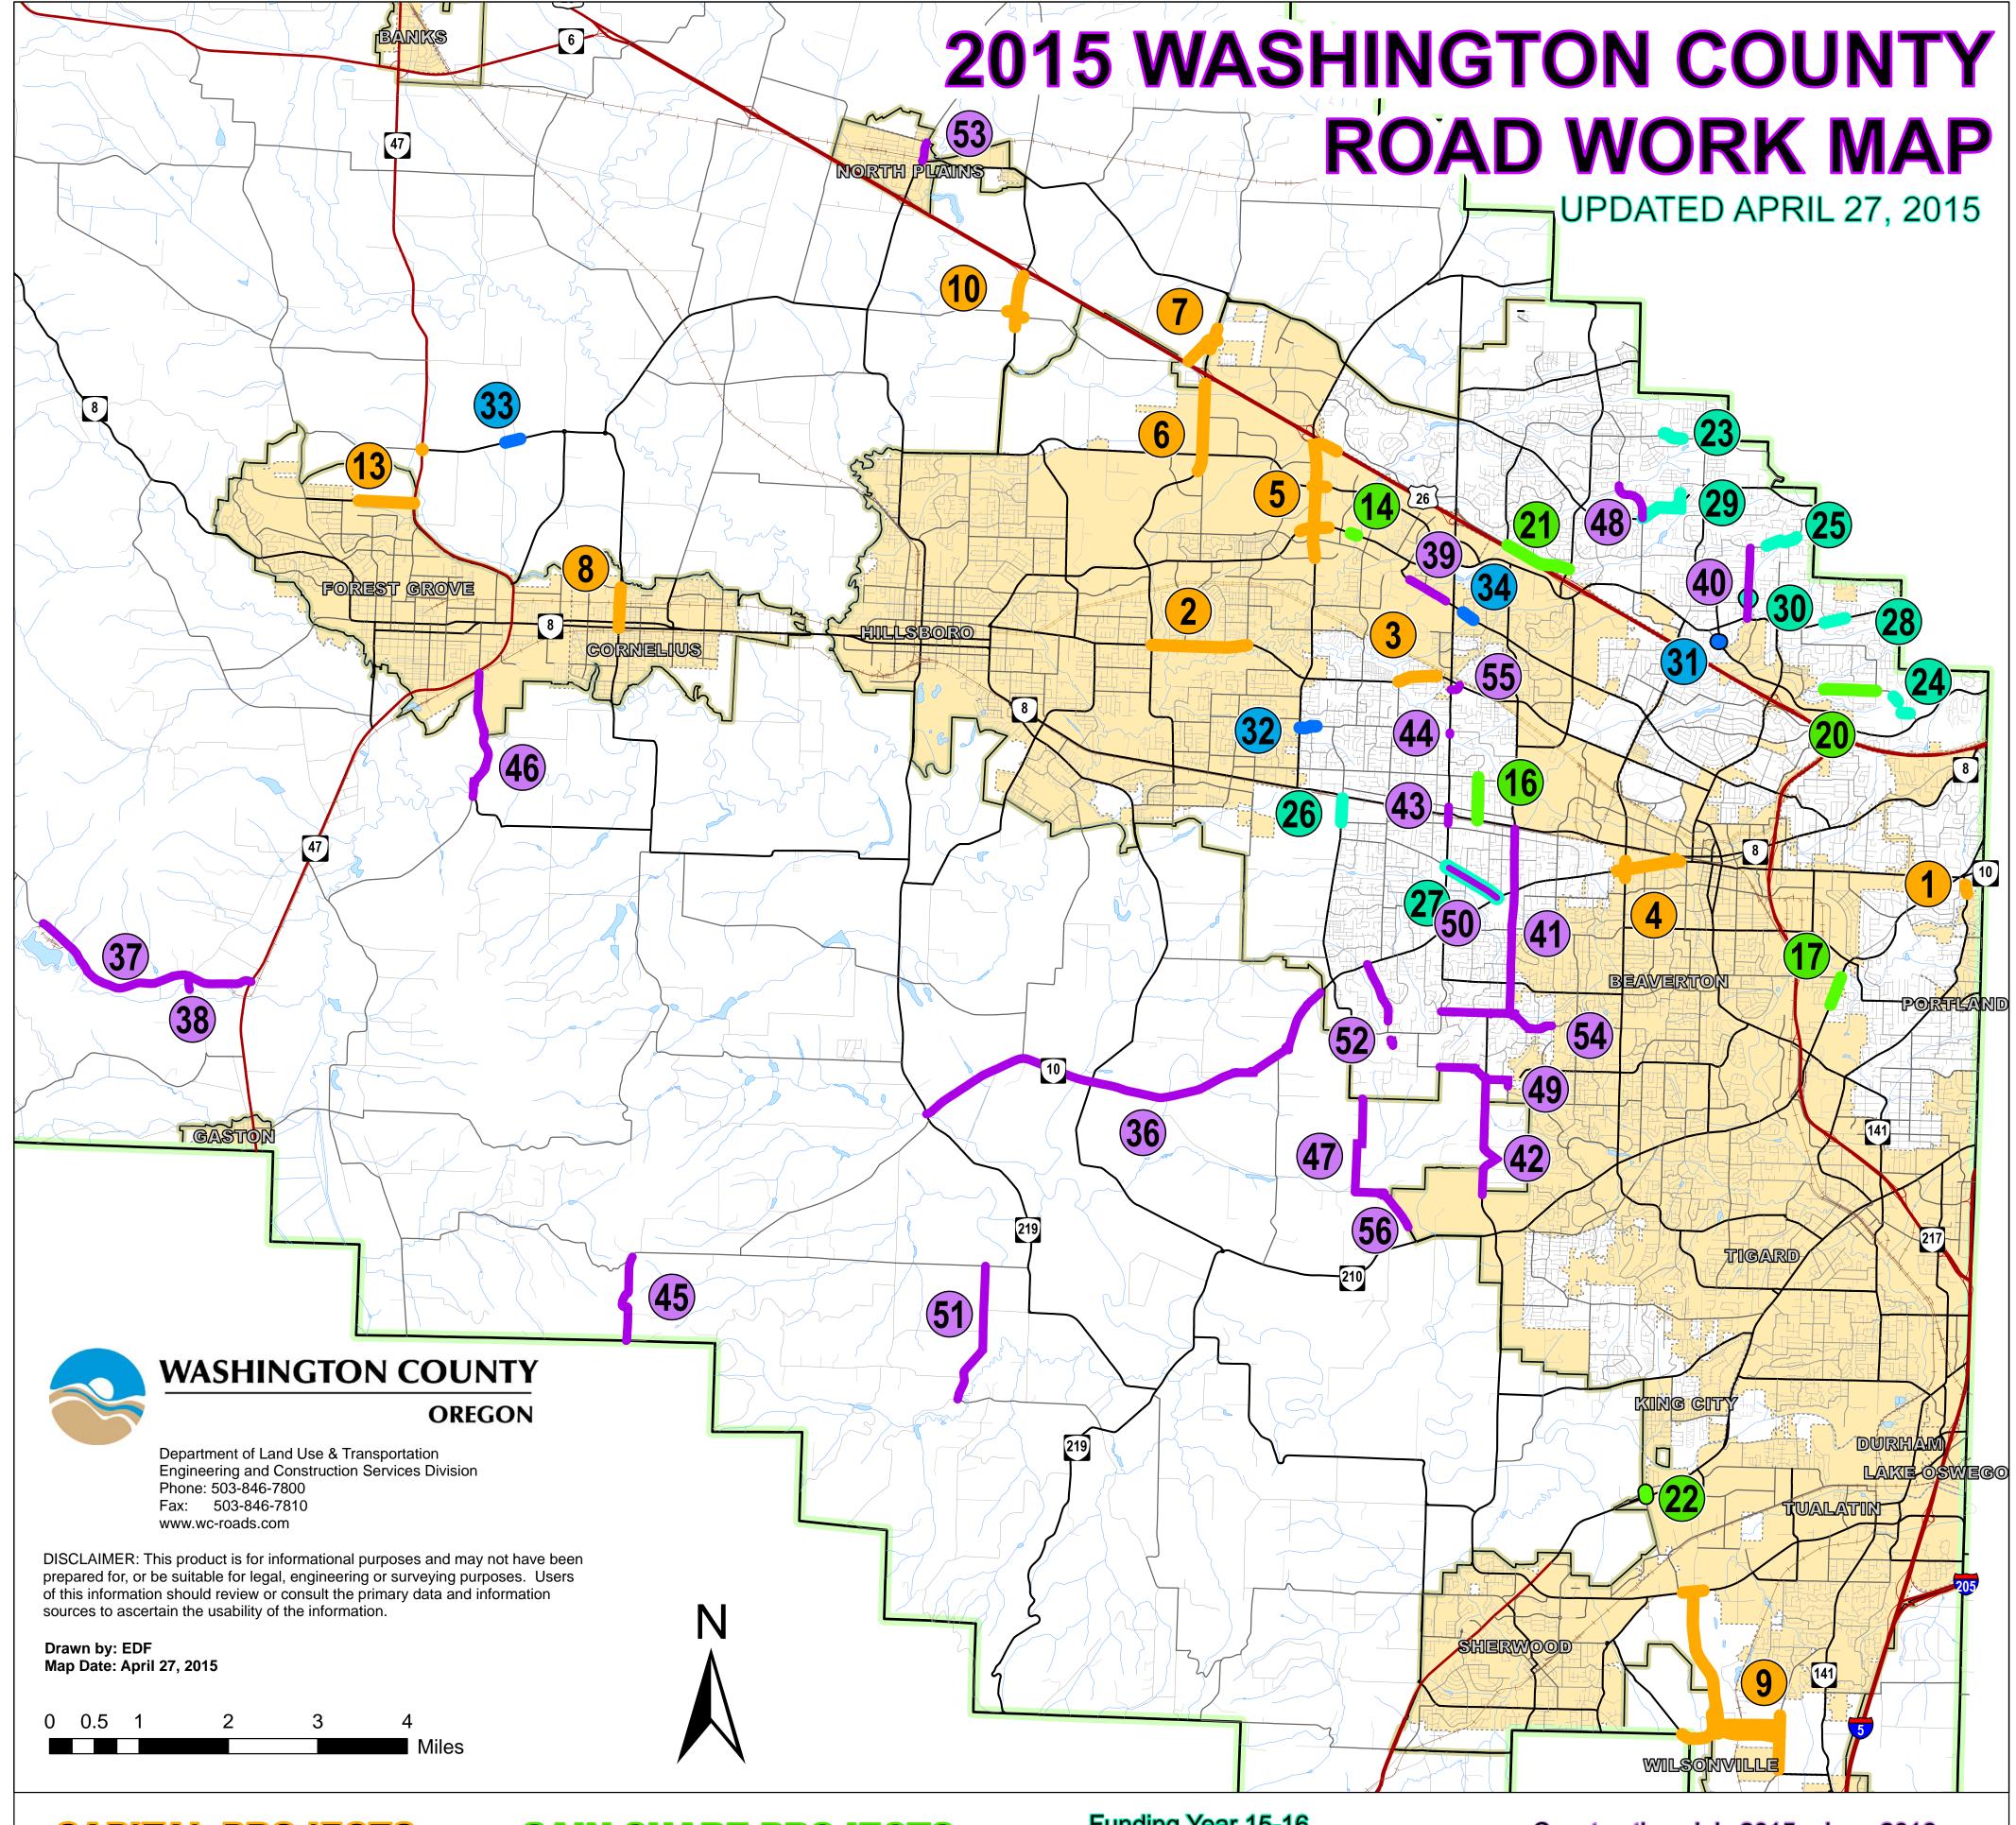

### **CAPITAL PROJECTS**

SW Oleson Road Fanno Creek Bridge Replacement

Construction: July 2014 - June 2015

W. Baseline Road
231st Ave. to Brookwood Pkwy.

Road Widening
Construction: Feb. 2015 - June 2016
W. Baseline Road

201st Ave. to Willow Creek Dr. Road Widening Construction: Feb. - Dec. 2015

SW Farmington Road
Murray Blvd. to Hocken Ave.
Road Widening
Construction: May 2015 - May 2016

NW Cornelius Pass Road
Cornell Rd. to Hwy. 26
Road Widening
Construction: June 2015 - June 2016

6 NW Brookwood Parkway
Meek Rd. to Shute Rd.
Road Widening
Construction: July 2015 - Aug. 2016

NW Groveland Drive Realignment at Helvetia Road Road Realignment Construction: June - Nov. 2015

10th Avenue (Cornelius)
Alpine St. to Holladay St.
Road Widening
Construction: Nov. 2015 - June 2016

9 SW 124th Avenue Extension Tualatin-Sherwood Rd. to Grahams Ferry Rd. Construction: Sept. 2015 - Dec. 2016

NW Jackson School Road at Meek Rd. and Scotch Church Rd. Road Widening and Roundabout Construction: Nov. 2015 - July 2016

David Hill Road Extension from Brooke St. to Hwy. 47, and Verboort Rd / Hwy. 47 Roundabout Construction: Nov. 2015 - July 2016

### **GAIN SHARE PROJECTS**

### Funding Year 14-15 Construction: March - Sept. 2015

Rock Creek Trail Crossing at NW Cornell Road

Tualatin Valley Highway & 185th Ave. Street Lighting (ODOT)

SW 178th Avenue Sidewalk T.V. Hwy to Johnson St.

SW Scholls Ferry Road Sidewalk Denney Rd. to McKay Elem. Sch.

#### Funding Year 15-16 Construction: July 2015 - June 2016

SW Taylor Street
Windwood Way to 90th Ave.

NW Bronson Road 158th Ave. to 174th Ave.

SW Cipole Road Hwy. 99W to Pacific Dr.

# URMD SAFETY IMPROVEMENT PROJECTS

Funding Year 14-15 Construction: June - Sept. 2015

NW Laidlaw Road
Lakeview Dr. to 140th Ave.

SW Leahy Road
Near West Tualatin View School

NW McDaniel Road
Harding Ct. to Arnott Ln.

### Funding Year 15-16 Construction: July - Dec. 2015

SW 209th Avenue Blanton St. to T.V. Hwy.

SW Kinnaman Road Farmington Rd. to 185th Ave.

NW Cornell Road 97th Ave. to 102nd Ave. NW Thompson Road

NW 119th Avenue /
Lovejoy St. Intersection

# MINOR BETTERMENT PROJECTS

Kaiser Rd. to Evergreen St.

Funding Year 15-16 Construction: July 2015 - June 2016

NW Barnes Road Saltzman Rd. to Cornell Rd.

SW Rock Road Rock Ct. to Cornelius Pass Rd.

NW Verboort Road Visitation Rd. to Porter Rd.

NW Walker Road

## PAVEMENT OVERLAYS

180th Ave. to 183rd Ave.

Construction: March - June 2015

SW Farmington Road 209th Ave. to Hwy. 219

SW Scoggins Valley Road Hwy. 47 to West Shore Dr.

SW Old Hwy. 47
Scoggins Valley Rd. to Scoggins Cr. Bridge

NW Walker Road 185th Ave. to Von Neumann Dr.

### Construction: July 2015 - June 2016

NW 119th Avenue
Cornell Rd. to McDaniel Rd.

SW 170th Avenue Rigert Rd. to Shaw St.

SW 175th Avenue
1/2 mi. N of Scholls Fy. Rd. to Kemmer Rd.

SW 185th Avenue
Blanton St. to RR X'ing
& TV Hwy. to Alexander St.

SW Bald Peak Road

SW 185th Avenue
@ Bridge #1331 (Beaverton Creek)

SW Fern Hill Road
Blooming Fern Hill Road to Hwy. 47

Laurelwood Rd. to Yamhill Co.

SW Grabhorn Road
Tile Flat Road to Stonecreek Dr.

NW Kaiser Road
Thompson Rd. to Purvis Dr.

SW Kemmer Road 170th Ave. to 182nd Ave.

50 SW Kinnaman Road Farmington Rd. to 184th Ave.

51 SW McCormick Hill Road Laurel Rd. to Vanderschuere Rd.

SW Miller Hill Road
Gassner Rd. to Farmington Rd.

NW Glencoe Road
West Union Rd. to North Ave.

54 SW Rigert Road 160th Ave. to 185th Ave.

SW Stepping Stone Dr. 185th Ave. to Baseline Rd.

56 SW Tile Flat Road Scholls Fy. Rd. to Grabhorn Rd.