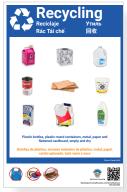

To request assistance or resources, email recycle@washingtoncountyor.gov or call 503-846-3605.

Recycling poster (11 x 17 inches)

Recycling decal (10 x 10 inches)

**Business recycling** guide

(8.5 x 11 inches)