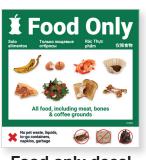

Recycling bin 7-gallon (14"L x 10"W x 15"H)

Recycling bin 23-gallon (22"L x 11"W x 30"H)

Food only poster (11 x 17 inches)

Food only decal with images (10 x 10 inches)

Food only decal text only

(6.5 x 11 inches)