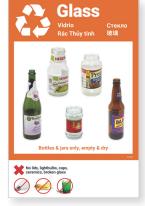

Food waste bucket 4-gallon (9.75"L x 9.75"W x 13"H)

23-gallon (22"L x 11"W x 30"H)

Glass recycling poster (11 x 17 inches)

decal

(10 x 10 inches)

Garbage poster (11 x 17 inches)

Garbage decal (10 x 10 inches)