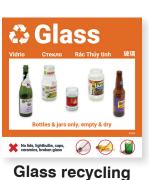

Food waste bucket 4-gallon (9.75"L x 9.75"W x 13"H)

23-gallon (22"L x 11"W x 30"H)

Glass recycling poster (11 x 17 inches)

decal

(10 x 10 inches)

Garbage poster (11 x 17 inches)

Garbage decal (10 x 10 inches)