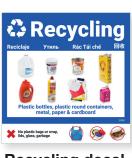

To request assistance or resources, email recycle@washingtoncountyor.gov or call 503-846-3605.

Recycling poster (11 x 17 inches)

Recycling decal (10 x 10 inches)

**Business recycling** guide

(8.5 x 11 inches)