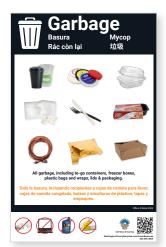

Food waste bucket 4-gallon (9.75"L x 9.75"W x 13"H)

23-gallon (22"L x 11"W x 30"H)

Glass recycling poster (11 x 17 inches)

decal

(10 x 10 inches)

Garbage poster (11 x 17 inches)

Garbage decal (10 x 10 inches)