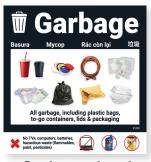

Food waste bucket 4-gallon (9.75"L x 9.75"W x 13"H)

23-gallon (22"L x 11"W x 30"H)

Glass recycling poster (11 x 17 inches)

decal

(10 x 10 inches)

Garbage poster (11 x 17 inches)

Garbage decal (10 x 10 inches)