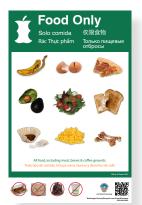

Recycling bin 7-gallon (14"L x 10"W x 15"H)

Recycling bin 23-gallon (22"L x 11"W x 30"H)

Food only poster (11 x 17 inches)

Food only decal with images (10 x 10 inches)

Food only decal text only

(6.5 x 11 inches)