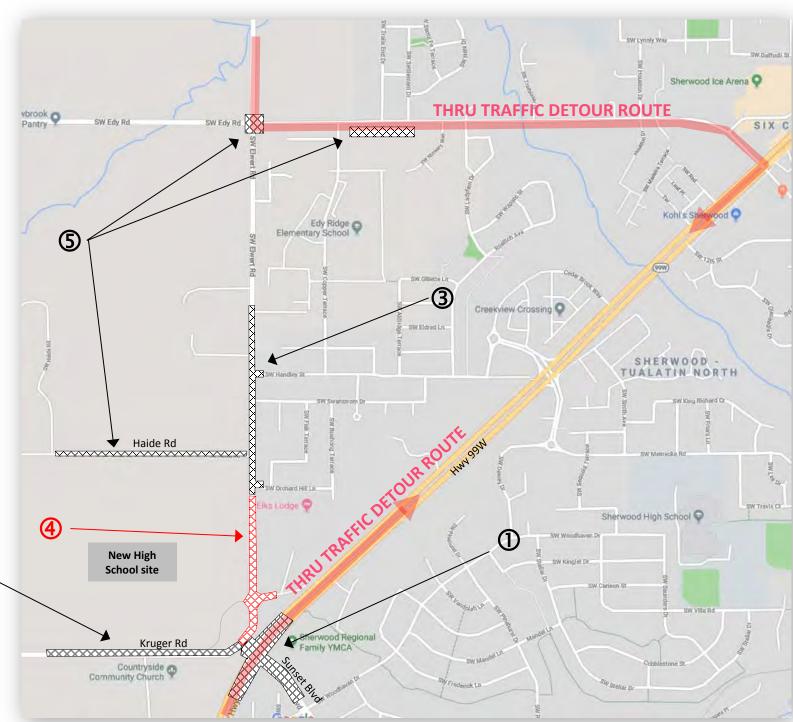

## **Traffic Control Plan**

| TIME<br>FRAME         | WORK DESCRIPTION                                                                                                                                     | COMMENT                                                                                     |
|-----------------------|------------------------------------------------------------------------------------------------------------------------------------------------------|---------------------------------------------------------------------------------------------|
| Aug-Nov<br>2019       | ① Construction on Hwy 99W,<br>Sunset Blvd                                                                                                            | Construction under traffic, lane closures with flagging as required                         |
| Nov-Dec<br>2019       | ② Construction on Kruger Rd                                                                                                                          | Construction under traffic, lane closures with flagging as required                         |
| Dec 2019-<br>Apr 2020 | ③ Construction on Elwert (north of Orchard Hill Lane)                                                                                                | Construction under traffic, lane closures with flagging as required                         |
| Apr-Jul<br>2020       | 4 Construction of project roundabout on Elwert                                                                                                       | 90 day Full road closure on Elwert between Orchard Hill Lane and Kruger/Elwert intersection |
| TBD by contractor     | ⑤ Construction on Haide Rd,<br>Edy Rd                                                                                                                | Construction under traffic, lanes closure with flagging as required                         |
| Entire<br>Project     | Project roads will be available to local traffic only (except for the <b>full road closure</b> ). Thru traffic will routed (→) onto Edy and Hwy 99W. |                                                                                             |

Above time frames are approximate depending on weather, work progress and other considerations.