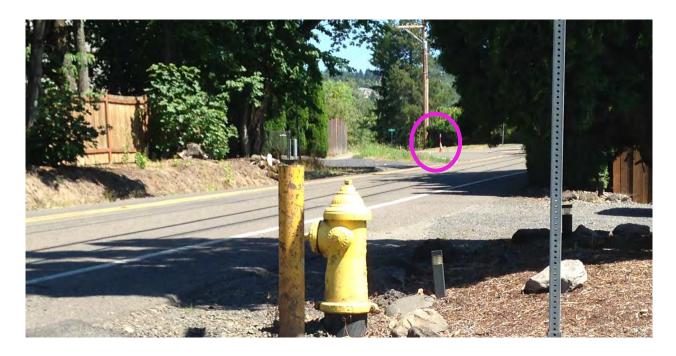

Final Sight Distance Certification {Project Name} {Casefile Number} Photos taken: {date}



{Road Name} 15 ft {direction} of {Cross Road}, looking {direction}. The target is continuously visible for \_\_\_\_ ft. [Provide 2<sup>nd</sup> photo zoomed in on the target if needed for adequate visibility]



Zoom of previous.

Final Sight Distance Certification {Project Name} {Casefile Number} Photos taken: {date}



{Road Name} 15 ft {direction} of {Cross Road}, looking {direction}. The target is continuously visible for \_\_\_\_ ft. [Provide 2<sup>nd</sup> photo zoomed in on the target if needed for adequate visibility]



Zoom of previous.