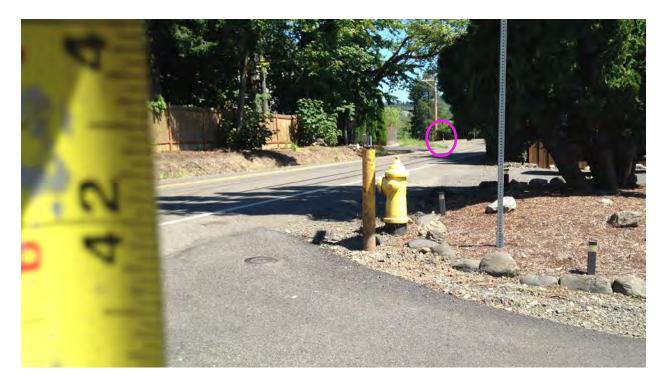

Final Sight Distance Certification {Project Name} {Casefile Number} Photos taken: {date}



{Road Name} 15 ft {direction} of {Cross Road}, looking {direction}. The target is continuously visible for \_\_\_\_ ft. [Provide 2<sup>nd</sup> photo zoomed in on the target if needed for adequate visibility]



Zoom of previous.

Final Sight Distance Certification {Project Name} {Casefile Number} Photos taken: {date}



{Road Name} 15 ft {direction} of {Cross Road}, looking {direction}. The target is continuously visible for \_\_\_\_ ft. [Provide 2<sup>nd</sup> photo zoomed in on the target if needed for adequate visibility]



Zoom of previous.