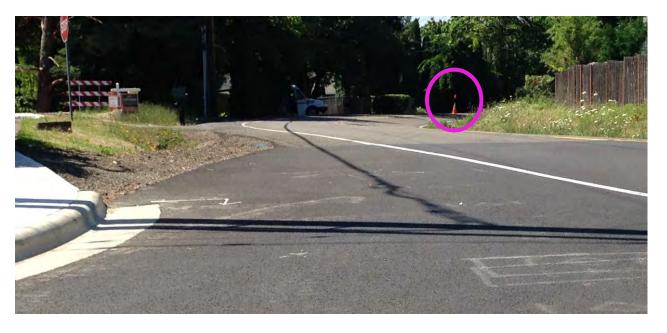

Zoom of previous.

Final Sight Distance Certification {Project Name} {Casefile Number} Photos taken: {date}

{Road Name} 15 ft {direction} of {Cross Road}, looking {direction}. The target is continuously visible for \_\_\_\_ ft. [Provide 2<sup>nd</sup> photo zoomed in on the target if needed for adequate visibility]