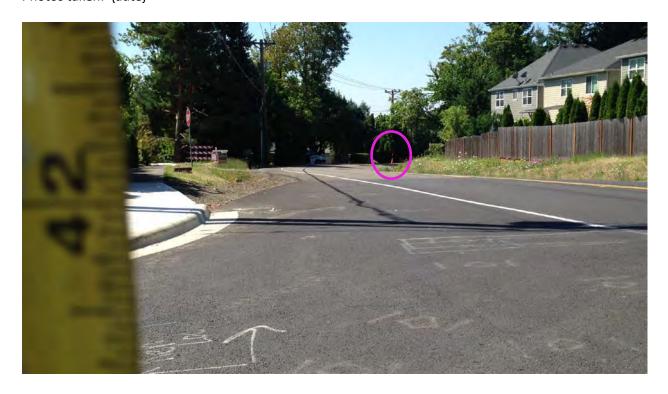

Final Sight Distance Certification {Project Name} {Casefile Number} Photos taken: {date}

{Road Name} 15 ft {direction} of {Cross Road}, looking {direction}. The target is continuously visible for \_\_\_\_ ft. [Provide 2<sup>nd</sup> photo zoomed in on the target if needed for adequate visibility]