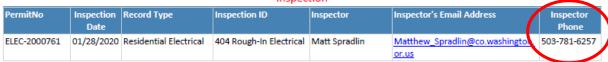

A separate window will pop up. Enter your Washington County permit number and then Submit.

This will give you your inspectors information.

Please be aware that the inspector who is assigned to your job may change prior to 7:30am the day of your scheduled inspection

Inspection assignments will not be available until after 7:30am the day of your inspection. To get an estimated time of inspection please call the inspector using the phone number provided. The inspectors do not accept inspection requests via email.