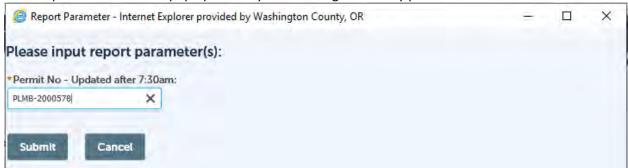

## **Getting your Inspection Time Window**

Go to WWW.WashCoORACA.com

Select Reports (1) and then Scheduled Inspections Contact Information

| ↑Home                                                                                                                  | Q <sub>Search</sub> ₹ | + New • | <b>⊡</b> Schedule <b>▼</b> |             |             |                   |                 |                                    |       |
|------------------------------------------------------------------------------------------------------------------------|-----------------------|---------|----------------------------|-------------|-------------|-------------------|-----------------|------------------------------------|-------|
|                                                                                                                        |                       |         |                            | Announcemer | nts Accessi | bility Support Re | gister for an A | ccoult Reports (1)                 | Login |
|                                                                                                                        |                       |         |                            |             |             |                   |                 | Reports (1):<br>Scheduled          |       |
|                                                                                                                        |                       |         |                            |             |             |                   | Search          | Inspections Contact<br>Information | Qv    |
| Building Permits   Current Planning   Facility Permits   Septic Permits   Right-of-Way   Traffic Eng   Code Compliance |                       |         |                            |             |             |                   |                 |                                    |       |
| Q Search Applications Select Record and Request an Inspection                                                          |                       |         |                            |             |             |                   |                 |                                    |       |
|                                                                                                                        |                       |         |                            |             |             |                   |                 |                                    |       |
| User Nam                                                                                                               | e or E-mail:          |         | Password:                  |             | Login »     |                   |                 |                                    |       |
|                                                                                                                        |                       |         |                            |             |             |                   |                 |                                    |       |
| Remember me on this computer I've forgotten my password New Users: Register for an Account                             |                       |         |                            |             |             |                   |                 |                                    |       |

A separate window will pop up. Enter your Washington County permit number and then Submit.

This will give you your inspectors information.

Please be aware that the inspector who is assigned to your job may change prior to 7:30am the day of your scheduled inspection