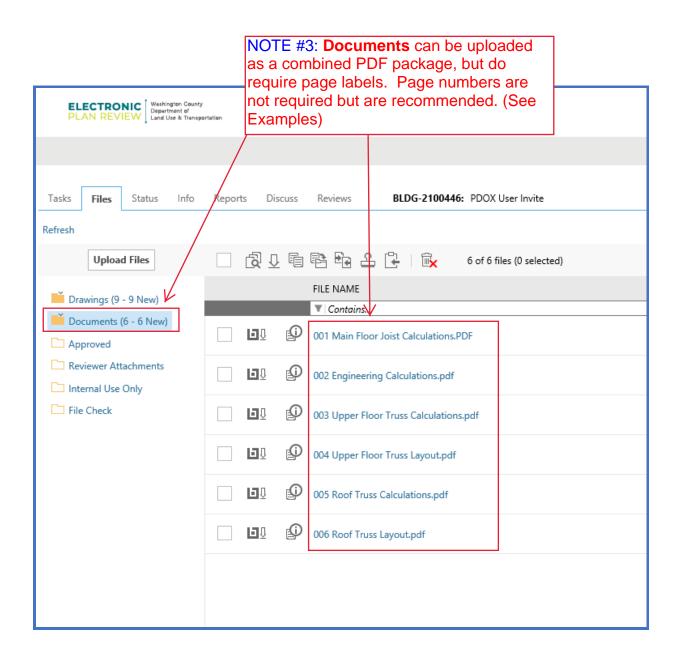

| ELECTRONIC   Washington County Department of Land Use & Transp       | orts D | DTE #1: All Drawings need to be uploaded as ngle files, in the orientation for which they were awn, and labeled to meet specific criteria. Files awn in landscape need to be uploaded in ndscape. Files need to start with 001 and have page label, specifying what page it is. (See kamples) |          |                                                         |                                     |                    |  |
|----------------------------------------------------------------------|--------|-----------------------------------------------------------------------------------------------------------------------------------------------------------------------------------------------------------------------------------------------------------------------------------------------|----------|---------------------------------------------------------|-------------------------------------|--------------------|--|
| Refresh                                                              |        |                                                                                                                                                                                                                                                                                               |          |                                                         |                                     |                    |  |
| Upload Files                                                         |        | <b>6</b> 0                                                                                                                                                                                                                                                                                    | 1 1      | 람 타 오 같                                                 | <u>□</u> 9 of 9 f                   | files (0 selected) |  |
| FILE NAME                                                            |        |                                                                                                                                                                                                                                                                                               |          |                                                         |                                     |                    |  |
| Drawings (9 - 9 New)                                                 |        |                                                                                                                                                                                                                                                                                               |          | ▼   Contains                                            |                                     |                    |  |
| Documents Approved Reviewer Attachments Internal Use Only File Check |        | <u> </u>                                                                                                                                                                                                                                                                                      | <b>@</b> | 001 Cover Sheet.pdf                                     |                                     |                    |  |
|                                                                      |        | <b>⊡</b> Ū                                                                                                                                                                                                                                                                                    | <b>©</b> | 002 1.0 Elevations.pdf                                  |                                     |                    |  |
|                                                                      |        | <b>⊡</b> Ū                                                                                                                                                                                                                                                                                    | <b>@</b> | 003 2.0 Foundation Plan.pdf 004 3.0 Main Floor Plan.pdf |                                     |                    |  |
|                                                                      |        | <b>⊡</b> Ū                                                                                                                                                                                                                                                                                    | <b>@</b> |                                                         |                                     |                    |  |
|                                                                      |        | ÐŪ                                                                                                                                                                                                                                                                                            | <b>@</b> | 005 3.1 Upper Floor Pla                                 | n.pdf                               |                    |  |
|                                                                      |        | ÐŪ                                                                                                                                                                                                                                                                                            | <b>©</b> | 006 4.0 Upper Floor Fra                                 | loor Framing Layout.pdf<br>yout.pdf |                    |  |
|                                                                      |        | <b>⊡</b> Ū                                                                                                                                                                                                                                                                                    | <b>@</b> | 007 4.1 Roof Layout.pdf                                 |                                     |                    |  |
|                                                                      |        | <b>₽</b> Û                                                                                                                                                                                                                                                                                    | <b>@</b> | 008 5.0 Sections.pdf                                    |                                     |                    |  |
|                                                                      |        | <b>⊡</b> 0                                                                                                                                                                                                                                                                                    | <b>@</b> | 009 7.1 Engineering.pdf                                 | f                                   |                    |  |
|                                                                      |        |                                                                                                                                                                                                                                                                                               |          |                                                         |                                     |                    |  |