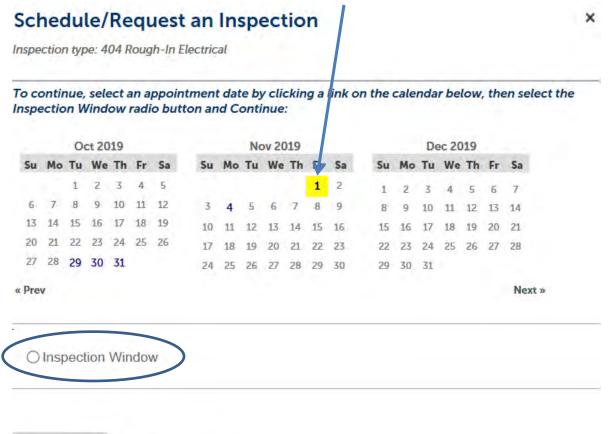

Select the type of inspection you would like to schedule (You can only schedule 1 inspection at a time)

| ○ 402 Und  | erground Electric (optional)            |
|------------|-----------------------------------------|
|            | gh-In Electrical and Service (optional) |
|            | gh-In Electrical (optional)             |
|            | /ice (optional)                         |
|            | -Voltage Rough-In (optional)            |
| ○ 420 Slab | Cover (optional)                        |
| ○ 480 Elec | ctrical Consultation (optional)         |
| ○ 499 Fina | l Electrical (required)                 |
|            |                                         |
|            |                                         |
|            |                                         |
|            |                                         |
| Continu    | Cancel                                  |

Select the date that you would like to schedule your inspection and check the Inspection Window button and then Continue. Please note that we cannot schedule a specific time for your inspection.

Back

Cancel