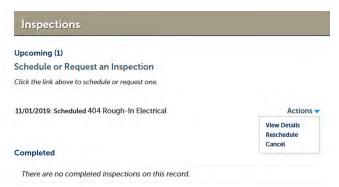

Once your inspection has been schedule it will show up under upcoming inspections. You can select the Actions button to view the inspection detail, reschedule, or cancel.