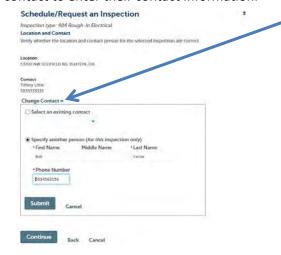

You can select continue if you will be the main point of contact for the inspection or select Change contact to enter their contact information.

If you would like to leave a message for the inspector you can select Click Here to Include Additional Notes. Once done select Finish