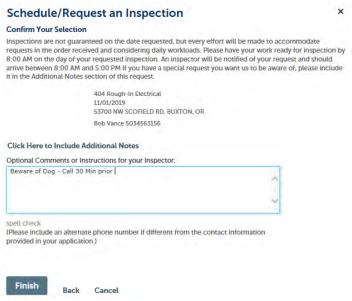

You can select continue if you will be the main point of contact for the inspection or select Change contact to enter their contact information.

If you would like to leave a message for the inspector you can select Click Here to Include Additional Notes. Once done select Finish