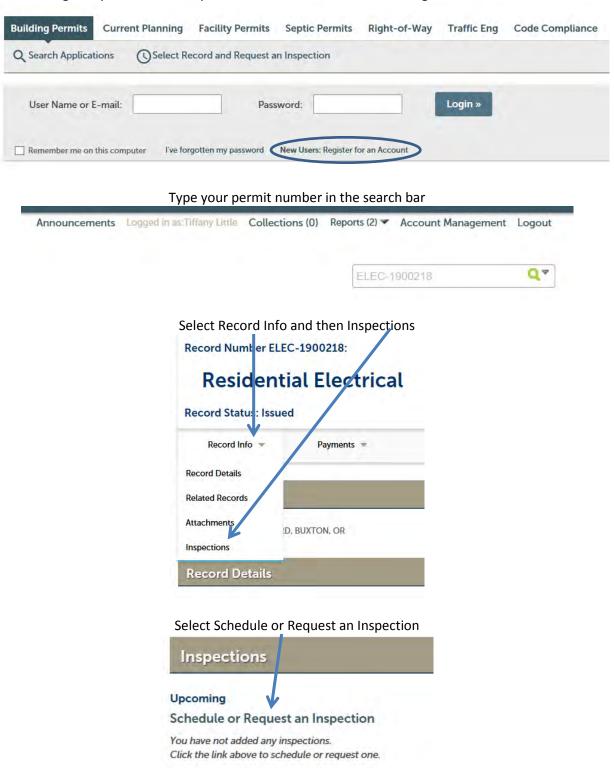

## **Scheduling an Inspection in ACA**

You must be logged into an account in order to schedule an inspection

Go to WWW.WashCoORACA.com

Log into your account. If you do not have an account select Register for an Account