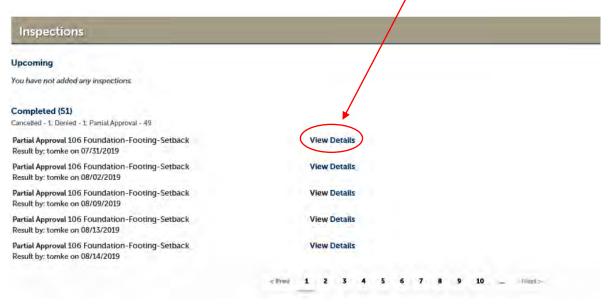

### **To View the Inspection History**

| Select R                   | Record Info and then Inspections |
|----------------------------|----------------------------------|
| Record Number 19           | 009338:                          |
| Comme                      | rcial Addition-Alteration        |
| Record Status: Issu        | led                              |
| Record Info 💌              |                                  |
| Record Details             |                                  |
| Related Records            |                                  |
| Attachments<br>Inspections | PORTLAND, OR                     |

This will bring up a list of all upcoming and completed inspections. The completed inspections are in date order with the most recent one on the last page.

#### To view the result comments click View Details