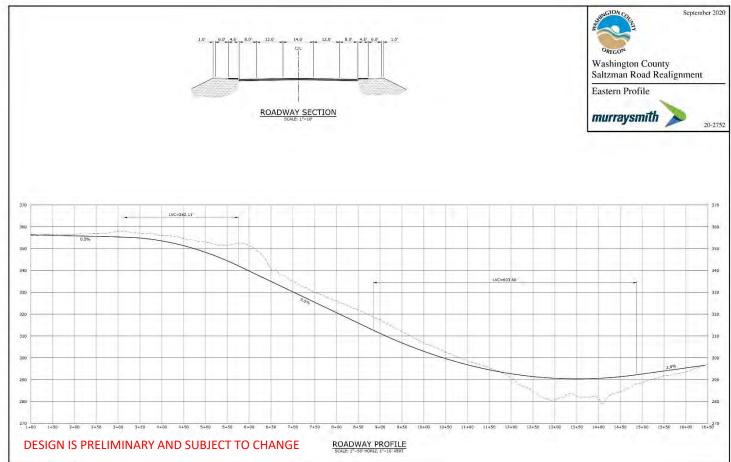

# Saltzman Road Improvement Project

(Laidlaw Road to Bayonne Lane)

September 23, 2020 Project Advisory Committee Meeting #2

## Alignment Alternatives





### Eastern Alternative - Plan





### Eastern Alternative - Profile





#### Western Alternative - Plan





#### Western Alternative - Profile





# Alternative Comparison Summary

| Comparison Criteria <sup>1</sup> | Eastern Alignment | Western Alignment |
|----------------------------------|-------------------|-------------------|
| Environmental Permitting         | **                | ***               |
| Stormwater Management            | ***               | ***               |
| Structures                       | **                | * * *             |
| Traffic                          | *                 | * * *             |
| Utilities                        | **                | * * *             |
| Right-of-Way                     | * * *             | * * *             |
| Trees                            | * * *             | **