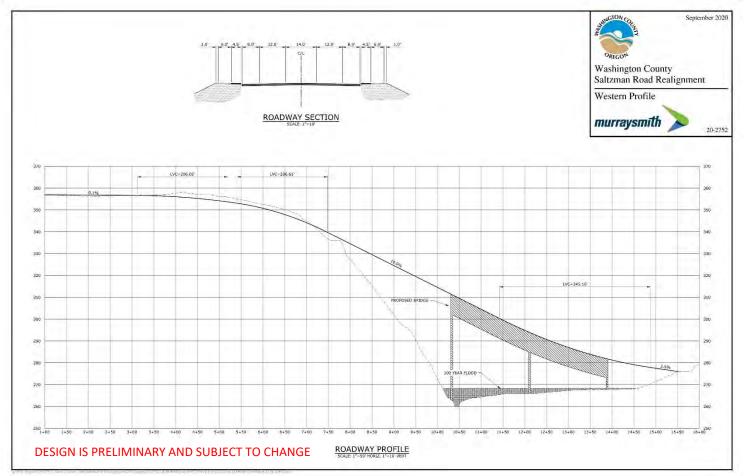

# Saltzman Road Improvement Project

(Laidlaw Road to Bayonne Lane)

September 23, 2020 Project Advisory Committee Meeting #2

## Alignment Alternatives





### Eastern Alternative - Plan





### Eastern Alternative - Profile





#### Western Alternative - Plan





#### Western Alternative - Profile





# Alternative Comparison Summary

| Comparison Criteria <sup>1</sup> | Eastern Alignment | Western Alignment |
|----------------------------------|-------------------|-------------------|
| Environmental Permitting         | **                | ***               |
| Stormwater Management            | ***               | ***               |
| Structures                       | **                | * * *             |
| Traffic                          | *                 | * * *             |
| Utilities                        | **                | * * *             |
| Right-of-Way                     | * * *             | * * *             |
| Trees                            | * * *             | **                |
| Traffic Control                  | * * * *           | **