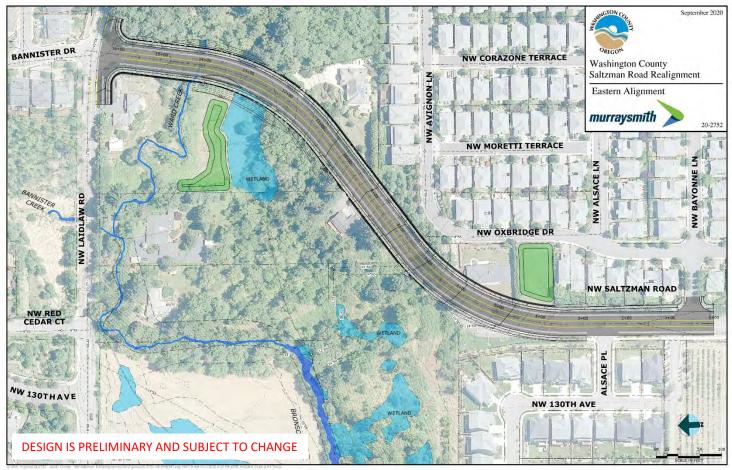

# Saltzman Road Improvement Project

(Laidlaw Road to Bayonne Lane)

September 23, 2020 Project Advisory Committee Meeting #2

## Alignment Alternatives





### Eastern Alternative - Plan





### Eastern Alternative - Profile





#### Western Alternative - Plan





#### Western Alternative - Profile





# Alternative Comparison Summary

| Comparison Criteria <sup>1</sup> | Eastern Alignment | Western Alignment |
|----------------------------------|-------------------|-------------------|
| Environmental Permitting         | **                | ***               |
| Stormwater Management            | ***               | ***               |
| Structures                       | **                | * * *             |
| Traffic                          | *                 | * * *             |
| Utilities                        | **                | * * *             |
| Right-of-Way                     | * * *             | * * *             |
| Trees