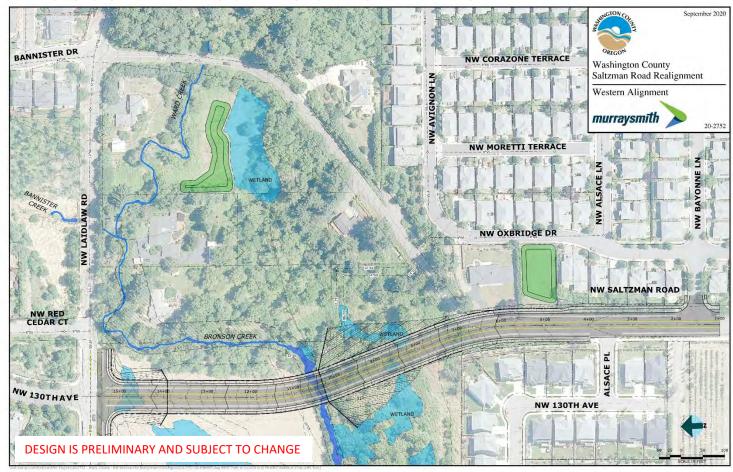

# Saltzman Road Improvement Project

(Laidlaw Road to Bayonne Lane)

September 23, 2020 Project Advisory Committee Meeting #2

## Alignment Alternatives





### Eastern Alternative - Plan





### Eastern Alternative - Profile





#### Western Alternative - Plan





#### Western Alternative - Profile





# Alternative Comparison Summary

| Comparison Criteria <sup>1</sup> | Eastern Alignment | Western Alignment |
|----------------------------------|-------------------|-------------------|
| Environmental Permitting         | **                | ***               |
| Stormwater Management            | ***               | ***               |
| Structures                       | **                | * * *             |
| Traffic                          | *                 | * * *             |
| Utilities                        | **                | * * *             |
| Right-of-Way                     | * * *             | * * *             |
| Trees                            | * * *             | **                |
| Traffic Control