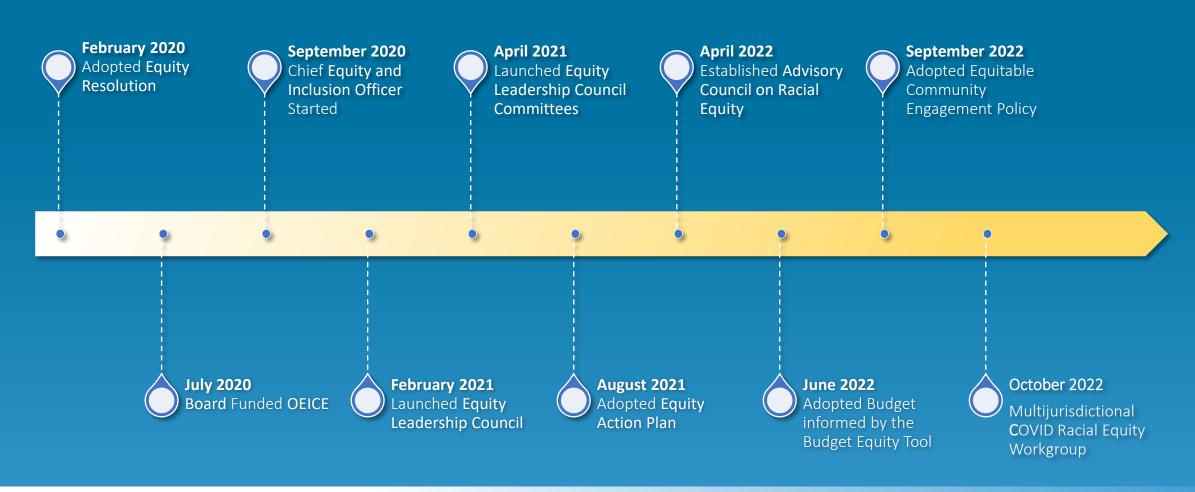

## Equity, Diversity, Inclusion Timeline

#### **Legal History/Prior Board Action:**

The Office of Equity, Inclusion and Community Engagement (OEICE) was established as part of the Washington County Equity Resolution of 2020. The resolution also established the requirement for the Chief Equity and Inclusion Officer to provide quarterly updates to the Board.