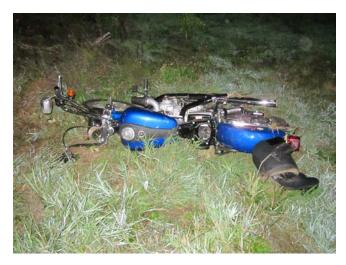

## Hillsboro Man Dies in Motorcycle Crash

October 14, 2015—Sheriff's Deputies responded to a report of a motorcycle rider who crashed and was later pronounced deceased at the scene.

On October 13, 2015, at 8:09 p.m., Washington County Sheriff's Deputies were called to the 25900 block of SW Vandershuere Road in the community of Midway. It was reported a man rode his motorcycle off of the road and was unconscious.

Sheriff's Deputies arrived and found Kevin Prince, 42, from Hillsboro, crashed his 2007 Harley Davidson motorcycle. He failed to negotiate a curve in the roadway and crashed into a guidewire for a power pole. He was pronounced deceased at the crash scene. Kevin Prince's next of kin were notified.