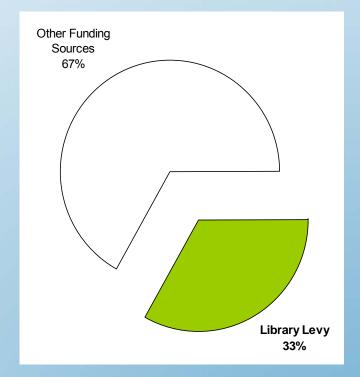

#### **Library Levy**

### **Library Levy Summary**

#### Proposal would replace expiring levy with:

- Five-year levy, beginning July 2016
- 5¢ rate increase from 17¢ to 22¢ per \$1,000 of assessed value, would be 1st increase since 2006

#### Renewed levy would help support:

- Maintaining patron access to basic services
- Increasing efficiencies in service delivery
- Increasing e-content access and options
- Improving reading and learning support for children and youth