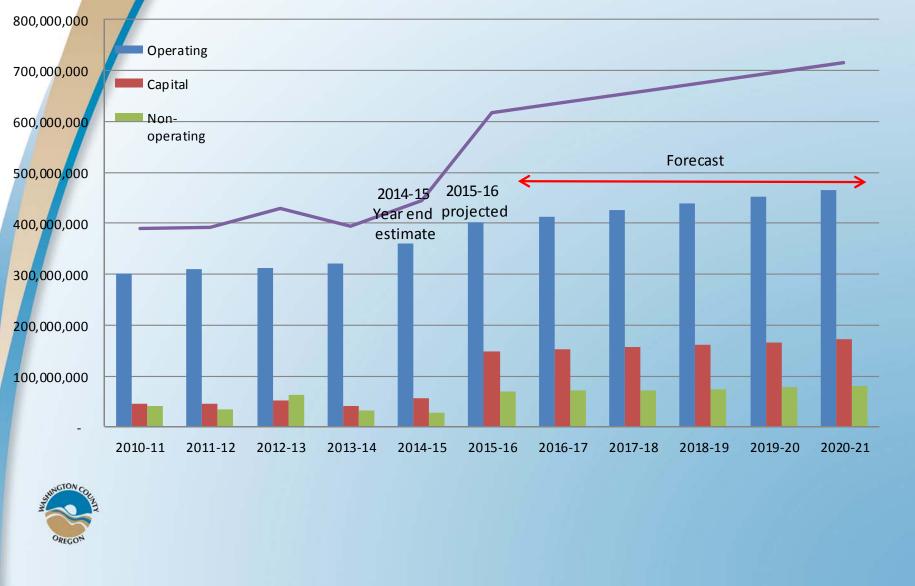

### **Total Countywide Budget**

Budget FTE's

| FISCAL         | Year        | Change      |     |
|----------------|-------------|-------------|-----|
| 2014-15        | 2015-16     | \$          | %   |
| \$ 815,931,898 | 939,677,847 | 123,745,949 | 15% |
| 1,840.03       | 1,868.82    | 28.79       | 2%  |

### Countywide Forecast