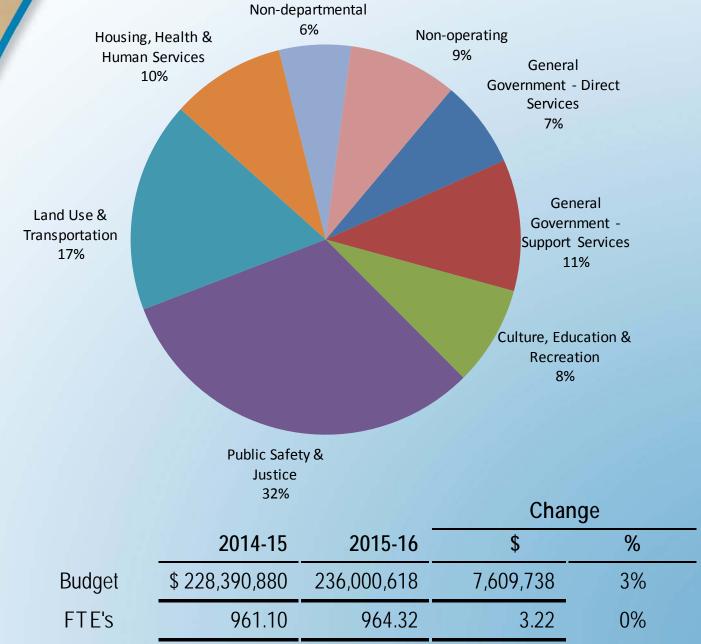

# General Fund Revenues

| Adopted           | Modified                                                                                                               | Proposed                                                                                                                                                                                                                                                                                                                                                                                  | Change                                                                                                                                                                                                                                                                                                                                                                                                                                                                                                                                                                          | <del>-</del>                                                                                                                                                                                                                                                                                                                                                                                                                                                                                                                                                                                                                                                                                                                                                                                                                      | % of                                                                                                                                                                                                                                                                                                                                                                                                                                                                                                                                                                                                                                                                                                                                                                                                                                                                                                                                                            |
|-------------------|------------------------------------------------------------------------------------------------------------------------|-------------------------------------------------------------------------------------------------------------------------------------------------------------------------------------------------------------------------------------------------------------------------------------------------------------------------------------------------------------------------------------------|---------------------------------------------------------------------------------------------------------------------------------------------------------------------------------------------------------------------------------------------------------------------------------------------------------------------------------------------------------------------------------------------------------------------------------------------------------------------------------------------------------------------------------------------------------------------------------|-----------------------------------------------------------------------------------------------------------------------------------------------------------------------------------------------------------------------------------------------------------------------------------------------------------------------------------------------------------------------------------------------------------------------------------------------------------------------------------------------------------------------------------------------------------------------------------------------------------------------------------------------------------------------------------------------------------------------------------------------------------------------------------------------------------------------------------|-----------------------------------------------------------------------------------------------------------------------------------------------------------------------------------------------------------------------------------------------------------------------------------------------------------------------------------------------------------------------------------------------------------------------------------------------------------------------------------------------------------------------------------------------------------------------------------------------------------------------------------------------------------------------------------------------------------------------------------------------------------------------------------------------------------------------------------------------------------------------------------------------------------------------------------------------------------------|
| 2014-15           | 2014-15                                                                                                                | 2015-16                                                                                                                                                                                                                                                                                                                                                                                   | \$                                                                                                                                                                                                                                                                                                                                                                                                                                                                                                                                                                              | %                                                                                                                                                                                                                                                                                                                                                                                                                                                                                                                                                                                                                                                                                                                                                                                                                                 | Total                                                                                                                                                                                                                                                                                                                                                                                                                                                                                                                                                                                                                                                                                                                                                                                                                                                                                                                                                           |
| \$<br>121,925,451 | 122,583,936                                                                                                            | 130,423,267                                                                                                                                                                                                                                                                                                                                                                               | 7,839,331                                                                                                                                                                                                                                                                                                                                                                                                                                                                                                                                                                       | 6%                                                                                                                                                                                                                                                                                                                                                                                                                                                                                                                                                                                                                                                                                                                                                                                                                                | 65%                                                                                                                                                                                                                                                                                                                                                                                                                                                                                                                                                                                                                                                                                                                                                                                                                                                                                                                                                             |
| 2,360,272         | 2,360,272                                                                                                              | 2,431,080                                                                                                                                                                                                                                                                                                                                                                                 | 70,808                                                                                                                                                                                                                                                                                                                                                                                                                                                                                                                                                                          | 3%                                                                                                                                                                                                                                                                                                                                                                                                                                                                                                                                                                                                                                                                                                                                                                                                                                | 1%                                                                                                                                                                                                                                                                                                                                                                                                                                                                                                                                                                                                                                                                                                                                                                                                                                                                                                                                                              |
| 4,958,612         | 4,958,612                                                                                                              | 5,779,780                                                                                                                                                                                                                                                                                                                                                                                 | 821,168                                                                                                                                                                                                                                                                                                                                                                                                                                                                                                                                                                         | 17%                                                                                                                                                                                                                                                                                                                                                                                                                                                                                                                                                                                                                                                                                                                                                                                                                               | 3%                                                                                                                                                                                                                                                                                                                                                                                                                                                                                                                                                                                                                                                                                                                                                                                                                                                                                                                                                              |
| 2,500,000         | 2,500,000                                                                                                              | 2,700,000                                                                                                                                                                                                                                                                                                                                                                                 | 200,000                                                                                                                                                                                                                                                                                                                                                                                                                                                                                                                                                                         | 8%                                                                                                                                                                                                                                                                                                                                                                                                                                                                                                                                                                                                                                                                                                                                                                                                                                | 1%                                                                                                                                                                                                                                                                                                                                                                                                                                                                                                                                                                                                                                                                                                                                                                                                                                                                                                                                                              |
| 719,540           | 719,540                                                                                                                | 763,069                                                                                                                                                                                                                                                                                                                                                                                   | 43,529                                                                                                                                                                                                                                                                                                                                                                                                                                                                                                                                                                          | 6%                                                                                                                                                                                                                                                                                                                                                                                                                                                                                                                                                                                                                                                                                                                                                                                                                                | 0%                                                                                                                                                                                                                                                                                                                                                                                                                                                                                                                                                                                                                                                                                                                                                                                                                                                                                                                                                              |
| 1,728,841         | 1,728,841                                                                                                              | 2,019,995                                                                                                                                                                                                                                                                                                                                                                                 | 291,154                                                                                                                                                                                                                                                                                                                                                                                                                                                                                                                                                                         | 17%                                                                                                                                                                                                                                                                                                                                                                                                                                                                                                                                                                                                                                                                                                                                                                                                                               | 1%                                                                                                                                                                                                                                                                                                                                                                                                                                                                                                                                                                                                                                                                                                                                                                                                                                                                                                                                                              |
| 29,071,523        | 29,071,523                                                                                                             | 23,374,871                                                                                                                                                                                                                                                                                                                                                                                | (5,696,652)                                                                                                                                                                                                                                                                                                                                                                                                                                                                                                                                                                     | -20%                                                                                                                                                                                                                                                                                                                                                                                                                                                                                                                                                                                                                                                                                                                                                                                                                              | 12%                                                                                                                                                                                                                                                                                                                                                                                                                                                                                                                                                                                                                                                                                                                                                                                                                                                                                                                                                             |
| 41,338,788        | 41,338,788                                                                                                             | 37,068,795                                                                                                                                                                                                                                                                                                                                                                                | (4,269,993)                                                                                                                                                                                                                                                                                                                                                                                                                                                                                                                                                                     | -10%                                                                                                                                                                                                                                                                                                                                                                                                                                                                                                                                                                                                                                                                                                                                                                                                                              | 18%                                                                                                                                                                                                                                                                                                                                                                                                                                                                                                                                                                                                                                                                                                                                                                                                                                                                                                                                                             |
|                   |                                                                                                                        |                                                                                                                                                                                                                                                                                                                                                                                           |                                                                                                                                                                                                                                                                                                                                                                                                                                                                                                                                                                                 |                                                                                                                                                                                                                                                                                                                                                                                                                                                                                                                                                                                                                                                                                                                                                                                                                                   |                                                                                                                                                                                                                                                                                                                                                                                                                                                                                                                                                                                                                                                                                                                                                                                                                                                                                                                                                                 |
| \$<br>163,264,239 | 163,922,724                                                                                                            | 167,492,062                                                                                                                                                                                                                                                                                                                                                                               | 3,569,338                                                                                                                                                                                                                                                                                                                                                                                                                                                                                                                                                                       | 2%                                                                                                                                                                                                                                                                                                                                                                                                                                                                                                                                                                                                                                                                                                                                                                                                                                | 83%                                                                                                                                                                                                                                                                                                                                                                                                                                                                                                                                                                                                                                                                                                                                                                                                                                                                                                                                                             |
| 33,979,929        | 34,079,929                                                                                                             | 34,388,954                                                                                                                                                                                                                                                                                                                                                                                | 309,025                                                                                                                                                                                                                                                                                                                                                                                                                                                                                                                                                                         | 1%                                                                                                                                                                                                                                                                                                                                                                                                                                                                                                                                                                                                                                                                                                                                                                                                                                | 17%                                                                                                                                                                                                                                                                                                                                                                                                                                                                                                                                                                                                                                                                                                                                                                                                                                                                                                                                                             |
| 197,244,168       | 198,002,653                                                                                                            | 201,881,016                                                                                                                                                                                                                                                                                                                                                                               | 3,878,363                                                                                                                                                                                                                                                                                                                                                                                                                                                                                                                                                                       | 2%                                                                                                                                                                                                                                                                                                                                                                                                                                                                                                                                                                                                                                                                                                                                                                                                                                | 100%                                                                                                                                                                                                                                                                                                                                                                                                                                                                                                                                                                                                                                                                                                                                                                                                                                                                                                                                                            |
| _                 | 2014-15 \$ 121,925,451 2,360,272 4,958,612 2,500,000 719,540 1,728,841 29,071,523 41,338,788 \$ 163,264,239 33,979,929 | 2014-15       2014-15         \$ 121,925,451       122,583,936         2,360,272       2,360,272         4,958,612       4,958,612         2,500,000       2,500,000         719,540       719,540         1,728,841       1,728,841         29,071,523       29,071,523         41,338,788       41,338,788         \$ 163,264,239       163,922,724         33,979,929       34,079,929 | 2014-15       2014-15       2015-16         \$ 121,925,451       122,583,936       130,423,267         2,360,272       2,360,272       2,431,080         4,958,612       4,958,612       5,779,780         2,500,000       2,500,000       2,700,000         719,540       719,540       763,069         1,728,841       1,728,841       2,019,995         29,071,523       29,071,523       23,374,871         41,338,788       41,338,788       37,068,795            \$ 163,264,239       163,922,724       167,492,062         33,979,929       34,079,929       34,388,954 | 2014-15         2014-15         2015-16         \$           \$ 121,925,451         122,583,936         130,423,267         7,839,331           2,360,272         2,360,272         2,431,080         70,808           4,958,612         4,958,612         5,779,780         821,168           2,500,000         2,500,000         2,700,000         200,000           719,540         719,540         763,069         43,529           1,728,841         1,728,841         2,019,995         291,154           29,071,523         29,071,523         23,374,871         (5,696,652)           41,338,788         41,338,788         37,068,795         (4,269,993)           \$ 163,264,239         163,922,724         167,492,062         3,569,338           33,979,929         34,079,929         34,388,954         309,025 | 2014-15         2014-15         2015-16         \$         %           \$ 121,925,451         122,583,936         130,423,267         7,839,331         6%           2,360,272         2,360,272         2,431,080         70,808         3%           4,958,612         4,958,612         5,779,780         821,168         17%           2,500,000         2,500,000         2,700,000         200,000         8%           719,540         719,540         763,069         43,529         6%           1,728,841         1,728,841         2,019,995         291,154         17%           29,071,523         29,071,523         23,374,871         (5,696,652)         -20%           41,338,788         41,338,788         37,068,795         (4,269,993)         -10%           \$ 163,264,239         163,922,724         167,492,062         3,569,338         2%           33,979,929         34,079,929         34,388,954         309,025         1% |