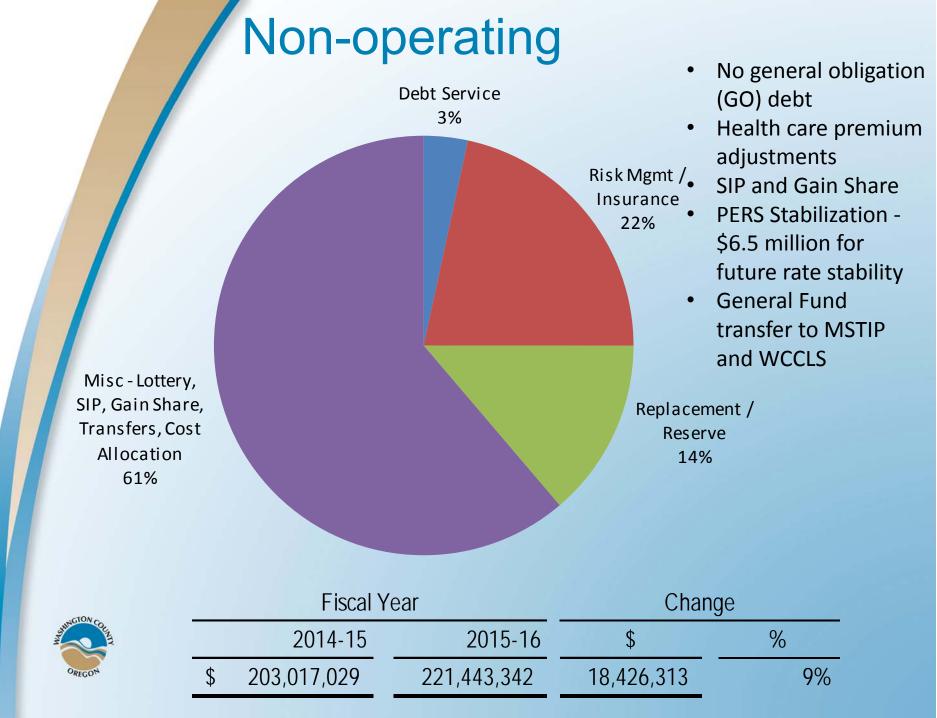

## Non-departmental

- Enhanced funding to Centro Cultural (\$15,000)
- Projected ending fund balance is 21.8% of net revenues

OREGON COLLEGE

Contingency 86%

| Fiscal Y         | ear        | Chang     | е   |
|------------------|------------|-----------|-----|
| 2014-15          | 2015-16    | \$        | %   |
| \$<br>14,622,514 | 13,871,282 | (751,232) | -5% |