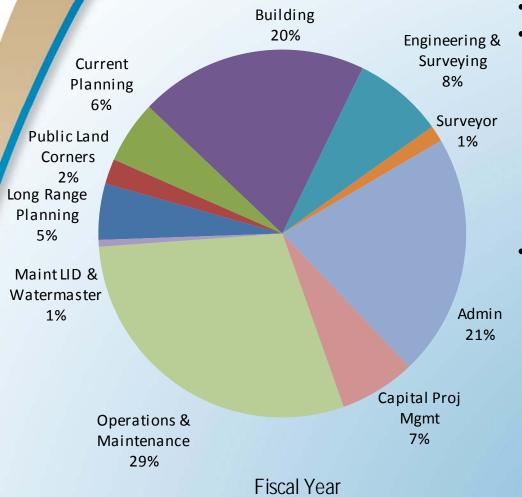

#### Land Use & Transportation

- Development activity
- Long Range Planning work program highlights:
  - Transportation study
  - Transportation plan implementation
  - Bonny Slope West community planning
  - Rural tourism study
- Hagg Lake road improvements partnership between County and federal government

Budget FTE's

|    |               | eai  | Scal | Г        |    |
|----|---------------|------|------|----------|----|
| )  | 015-          | 2    | -15  | 2014     |    |
| 7% | 35,7 <i>6</i> | 87,7 | 40   | 82,117,6 | \$ |
| 1% | 313.2         |      | 54   | 310      |    |
|    |               |      |      |          | \$ |

### **LUT Capital**

- MSTIP 3c and 3d
- Bike and pedestrian and Intelligent Traffic Signal coordination

**MSTIP** Other

**SDC** 

1%

Fiscal Year Change 2014-15 2015-16 \$ % 41% 93,643,976 132,447,606 38,803,630 38,994,175 60,711,997 21,717,822 56% \$ 193,159,603 132,638,151 \$60,521,452 46%