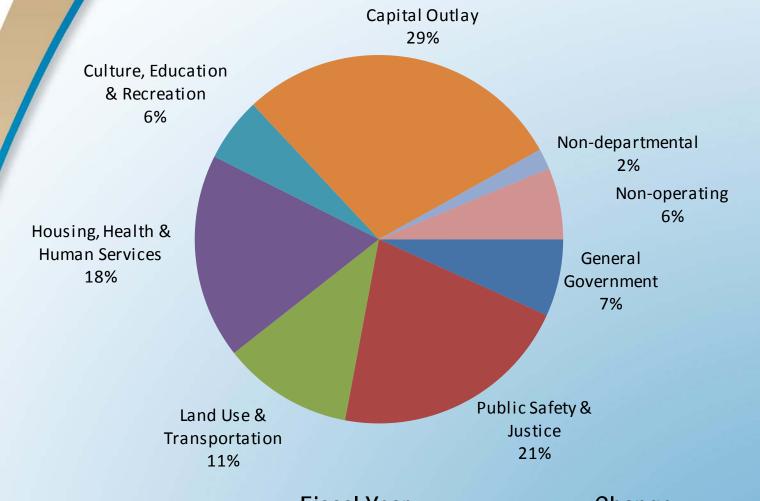

### **Total Countywide Budget**

Budget FTE's

| FISCAL         | Year        | Change      |     |
|----------------|-------------|-------------|-----|
| 2014-15        | 2015-16     | \$          | %   |
| \$ 815,931,898 | 939,677,847 | 123,745,949 | 15% |
| 1,840.03       | 1,868.82    | 28.79       | 2%  |