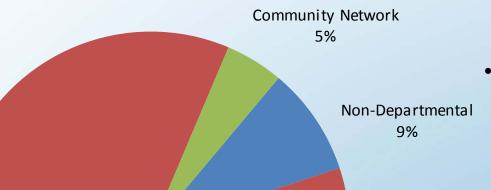

## Non-departmental

- Enhanced funding to Centro Cultural (\$15,000)
- Projected ending fund balance is 21.8% of net revenues

OREGON COLLEGE

Contingency 86%

| Fiscal Y         | ear        | Chang     | е   |
|------------------|------------|-----------|-----|
| 2014-15          | 2015-16    | \$        | %   |
| \$<br>14,622,514 | 13,871,282 | (751,232) | -5% |