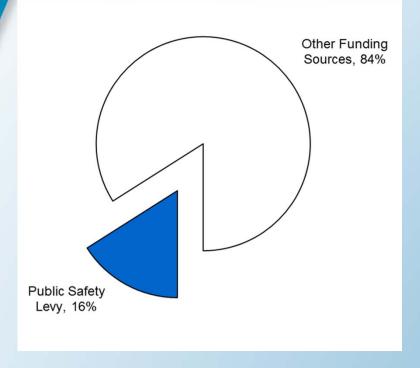

#### **Public Safety Levy**

#### Public Safety Levy Summary

#### Proposal would replace expiring levy with:

- Five-year levy, beginning July 2016
- Rate continuing at 42¢ per \$1,000 assessed value no increase since levy was first approved in 2000
- With anticipated assessed value growth, most residential property tax payers would pay \$4 more than in 2015

#### Renewed levy would help support:

- Countywide public safety services such as special enforcement teams, jail, work-release center, prosecution, probation & parole and juvenile services
- A mental health response team so people in crisis get medical help instead of being taken to jail
- Shelter for women and children who are victims of domestic violence