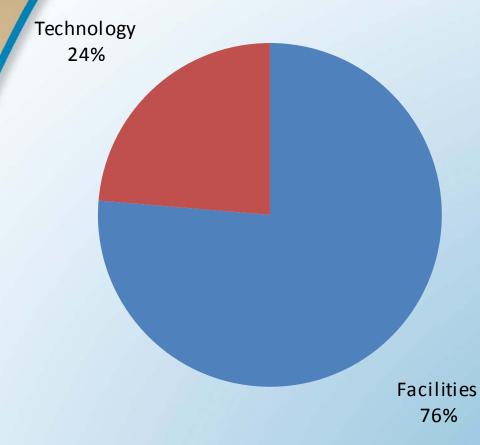

#### Facilities projects include:

- Seismic upgrades
- Jail security improvements

Change

 Space reconfigurations and suite security improvements

Facilities Technology

|   | i iscai i v      |               | Onui         | Onlange |  |  |
|---|------------------|---------------|--------------|---------|--|--|
|   | 2014-15          | 2015-16       | \$           | %       |  |  |
|   | \$<br>9,138,306  | 21,481,760    | 12,343,454   | 135%    |  |  |
| y | 7,907,037        | 6,660,227     | (1,246,810)  | -16%    |  |  |
|   | \$<br>17,045,343 | \$ 28,141,987 | \$11,096,644 | 65%     |  |  |