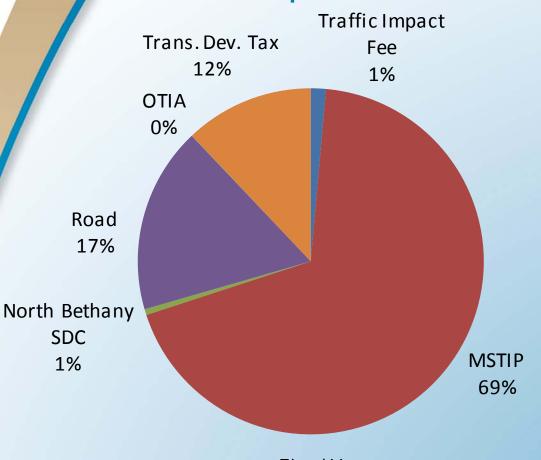

### **LUT Capital**

- MSTIP 3c and 3d
- Bike and pedestrian and Intelligent Traffic Signal coordination

**MSTIP** Other

**SDC** 

1%

Fiscal Year Change 2014-15 2015-16 \$ % 41% 93,643,976 132,447,606 38,803,630 38,994,175 60,711,997 21,717,822 56% \$ 193,159,603 132,638,151 \$60,521,452 46%