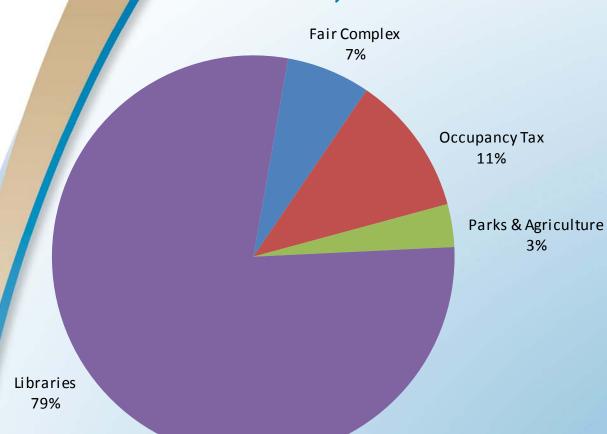

### Culture, Education & Recreation

- WCCLS local option levy
- Lodging tax collection
   Washington County
   Visitors Association
   (WCVA)
- Parks reduction of 1.0
   FTE

 Fiscal Year
 Change

 2014-15
 2015-16
 \$
 %

 \$ 41,047,905
 43,156,629
 2,108,724
 5%

 50.95
 49.95
 (1.00)
 -2%

OREGON COLE

**Budget** 

FTE's

Page 15 of 31