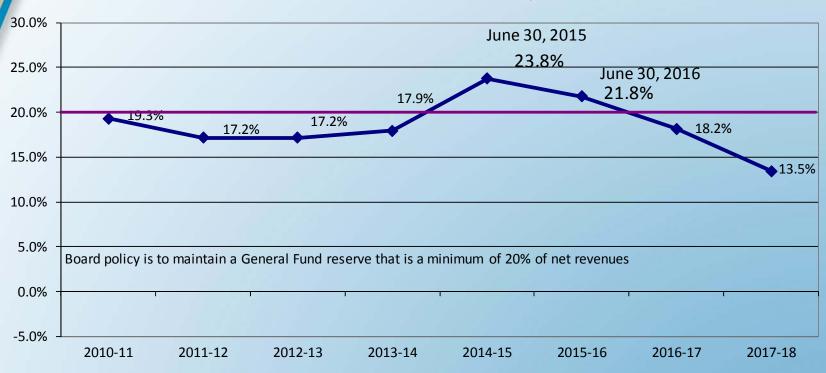

#### Public Safety & Justice

- New Jail Health Care provider (NaphCare)
- Senate Bill 3194 Justice
   Reinvestment Initiative (Jail and Community Corrections)
- Senate Bill 1145 new Jail staff (6.0 FTE)
- Community Corrections (10.5 FTE); Grant in Aid and SB 3194 funded
- Pretrial Release Program 2.0 FTE and \$80,000 from General Fund for GPS monitoring
- Juvenile enhancements (3.0 FTE)
- Enhanced Sheriff's Patrol District adds 5.0 FTE
- Contract Services adds 1.0 FTE;TriMet