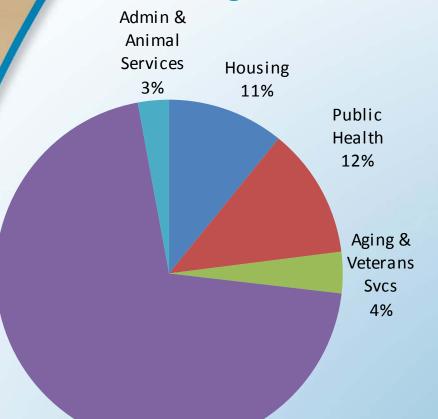

#### Housing, Health & Human Services

- Increase in transfer from the General Fund to Housing Services in support of new homeless shelter (\$45,000) and workforce grant (\$44,250)
- Public Health transition
- Human Services mental health funding and Developmental Disabilities case management

Change

 Veteran Services staff addition

70%

Budget FTE's

Human Services

> 2014-15 \$ 122,596,401 308.01

2015-16 137,765,009 307.89

9 15,168,608 (0.12)